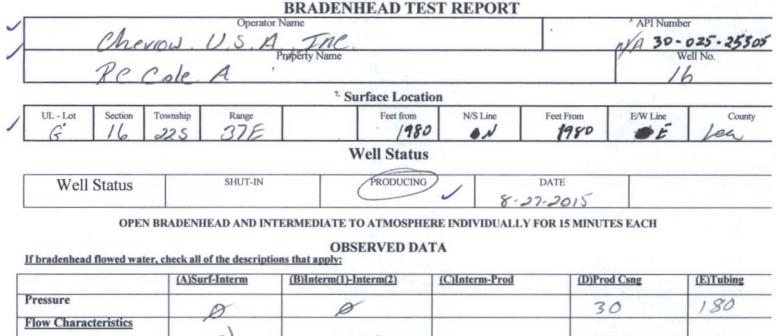

## State of New Mexico Energy, Minerals and Natural Resources Department Oil Conservation Division Hobbs District Office

RECEIVED

|                      | (A)Surf-Interm | (B)Interm(1)-Interm(2) | (C)Interm-Prod | (D)Prod Csng | (E)Tubing |
|----------------------|----------------|------------------------|----------------|--------------|-----------|
| Pressure             | Ø              | Ø                      |                | 30           | 180       |
| Flow Characteristics |                |                        |                |              |           |
| Puff                 | Y/®            | Y/ Ø                   | Y/N            | Y/N          | -         |
| Steady Flow          | Y/®            | YIO                    | Y/N            | Y/N          | -         |
| Surges               | Y/®            | Y/®                    | Y/N            | Y/N          | _         |
| Down to nothing      | Y/N            | Y/®                    | Y/N            | Y / N        |           |
| Gas or Oil           | Y/N            | Y/O                    | Y/N            | Y/N          |           |
| Water                | Y/®            | Y/N                    | Y/N            | Y/N          |           |

If bradenhead flowed water, check all of the descriptions that apply:

| CLEAR    | FRESH | SALTY | SULFUR                 | BLACK       |
|----------|-------|-------|------------------------|-------------|
| Remarks: |       |       | INJECTING AT THIS TIME | WTR,GAS,CO2 |
|          |       |       |                        |             |