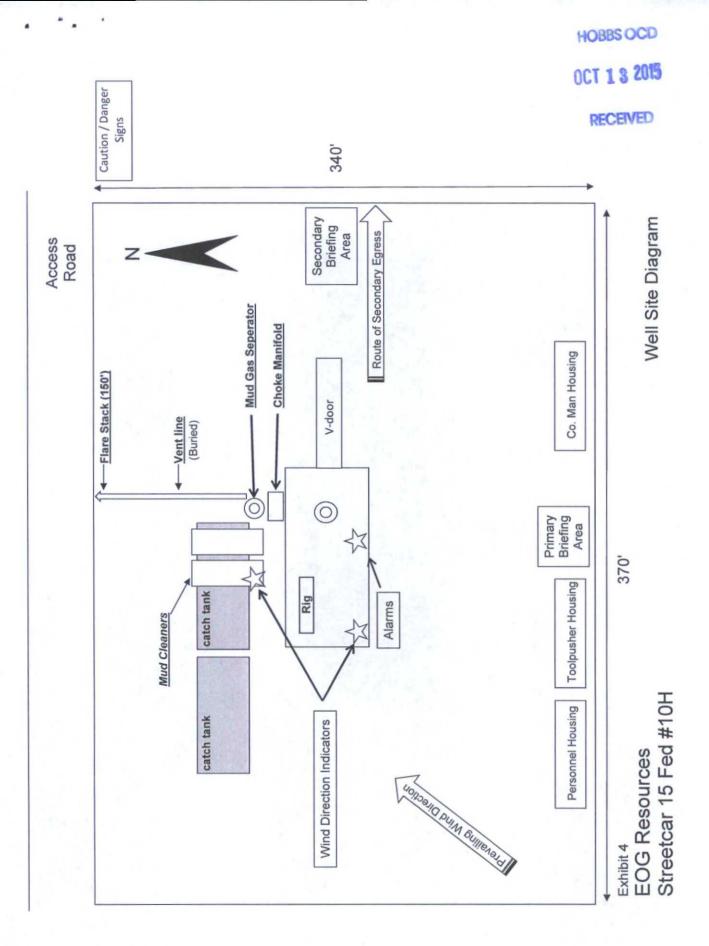

### Hydrogen Sulfide Plan Summary

- A. All personnel shall receive proper H2S training in accordance with Onshore Order III.C.3.a.
- B. Briefing Area: two perpendicular areas will be designated by signs and readily accessible.
- C. Required Emergency Equipment:
  - Well control equipment
    - a. Flare line 150' from wellhead to be ignited by flare gun.
    - b. Choke manifold with a remotely operated choke.
    - c. Mud/gas separator
  - Protective equipment for essential personnel.

Breathing apparatus:

- a. Rescue Packs (SCBA) 1 unit shall be placed at each breathing area, 2 shall be stored in the safety trailer.
- b. Work/Escape packs —4 packs shall be stored on the rig floor th sufficient air hose not to restrict work activity.
- Emergency Escape Packs —4 packs shall be stored in the doghouse for emergency evacuation.

Auxiliary Rescue Equipment:

- a. Stretcher
- b. Two OSHA full body harness
- c. 100 ft 5/8 inch OSHA approved rope
- d. 1-20# class ABC fire extinguisher
- H2S detection and monitoring equipment:

The stationary detector with three sensors will be placed in the upper dog house if equipped, set to visually alarm @ 10 ppm and audible @ 14 ppm. Calibrate a minimum of every 30 days or as needed. The sensors will be placed in the following places: Rig floor / Bell nipple / End of flow line or where well bore fluid is being discharged.

(Gas sample tubes will be stored in the safety trailer)

- Visual warning systems.
  - a. One color code condition sign will be placed at the entrance to the site reflecting the possible conditions at the site.
  - b. A colored condition flag will be on display, reflecting the current condition at the site at the time.
  - c. Two wind socks will be placed in strategic locations, visible from all angles.