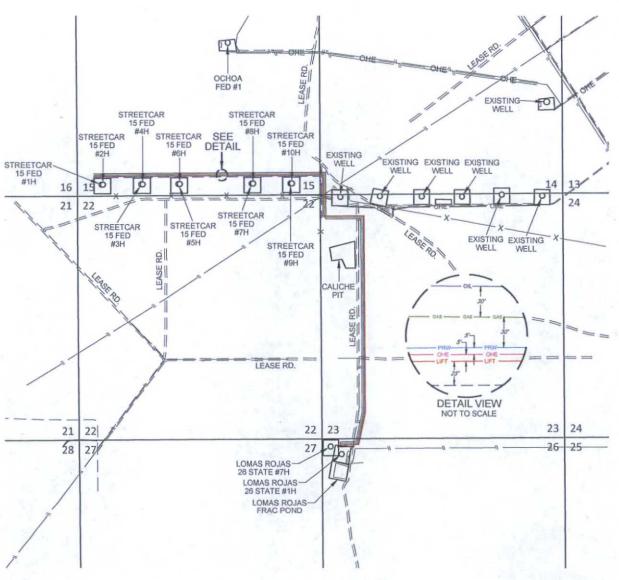

#### **EXHIBIT 5**

SECTION 14, 15, 23, 26, TOWNSHIP 25-S, RANGE 33-E, N.M.P.M. LEA COUNTY, NEW MEXICO

### STREETCAR 15 FED #1H-#10H **INFRASTRUCTURE MAP**

| STREETCAR 15 FED                              | REVISION: |      |  |
|-----------------------------------------------|-----------|------|--|
| #1H-#10H<br>INFRASTRUCTURE MAP                | INT       | DATE |  |
| DATE: 01/13/15                                |           |      |  |
| FILE: SK_STREETCAR15FED_1H-10H_INFRASTRUCTURE |           |      |  |
| DRAWN BY: S.V.                                |           |      |  |
| SHEET: 1 OF 1                                 |           |      |  |

| - | LEASE RD.<br>-TOTAL FOOTAGE       | 4964 FT  | _ |
|---|-----------------------------------|----------|---|
|   | FROM EXISTING LEASE RD. (SEC. 14) |          |   |
|   |                                   | 4964 FT  |   |
|   | TO STREETCAR 15 FED #3H & #4H     | 4094 FT  |   |
|   | TO STREETCAR 15 FED #5H & #6H     | 3279 FT  |   |
|   | TO STREETCAR 15 FED #7H & #8H     | 1673 FT  |   |
|   | TO STREETCAR 15 FED #9H & #10H    | 833 FT   |   |
|   | 8" PRODUCED WATERLINE             |          |   |
| - | -TOTAL FOOTAGE                    | 12089 FT |   |

| AMORIGIA LICENSINE LO LES LOIS     |          |   |
|------------------------------------|----------|---|
| FROM LOMAS ROJAS 26 STATE #1H (SEC | 0, 26)   |   |
| TO STREETCAR 15 FED #1H & #2H      | 12089 FT |   |
| TO STREETCAR 15 FED #3H & #4H      | 11219 FT |   |
| TO STREETCAR 15 FED #5H & #6H      | 10404 FT |   |
| TO STREETCAR 15 FED #7H & #8H      | 8798 FT  |   |
| TO STREETCAR 15 FED #9H & #10H     | 7958 FT  |   |
| 8° GAS LIFT LINE                   |          |   |
| -TOTAL FOOTAGE                     | 12089 FT |   |
| -(WORKING PRESSURE 75-125 PSI)     |          | ٠ |
|                                    |          |   |

- UFT -

|   | TO STREETCAR 15 FED #3H & #4H<br>TO STREETCAR 15 FED #5H & #6H                                                                                                                                          | 11219 FT                                    |      |
|---|---------------------------------------------------------------------------------------------------------------------------------------------------------------------------------------------------------|---------------------------------------------|------|
|   | TO STREETCAR 15 FED #7H & #8H                                                                                                                                                                           | 8798 FT                                     |      |
| _ | 8° GAS LIFT LINE<br>-TOTAL FOOTAGE<br>-(WORKING PRESSURE 75-125 PSI)                                                                                                                                    | 12089 FT                                    | OIL- |
|   | FROM LOMAS ROJAS 26 STATE #1H (SEC<br>TO STREETCAR 15 FED #1H & #2H<br>TO STREETCAR 15 FED #3H & #3H<br>TO STREETCAR 15 FED #3H & #3H<br>TO STREETCAR 15 FED #3H & #3H<br>TO STREETCAR 15 FED #3H & #3H | 12089 FT<br>11219 FT<br>10404 FT<br>8798 FT |      |

| ELECTRIC LINE -TOTAL FOOTAGE(WORKING PRESSURE 75-125 PSI) | 12089 FT |
|-----------------------------------------------------------|----------|
| FROM LOMAS ROJAS 26 STATE #1H (SE                         | EC. 26)  |
| TO STREETCAR 15 FED #1H & #2H                             | 12089 FT |
| TO STREETCAR 15 FED #3H & #4H                             | 11219 FT |
| TO STREETCAR 15 FED #5H & #6H                             | 10404 FT |
| TO STREETCAR 15 FED #7H & #8H                             |          |
| TO STREETCAR 15 FED #9H & #10H                            |          |
| 12" GAS SALES LINE                                        |          |
| -TOTAL FOOTAGE                                            | 12091 FT |

| FROM LOMAS ROJAS 26 STATE #1H (SE |          |
|-----------------------------------|----------|
| TO STREETCAR 15 FED #1H & #2H     | 12091 FT |
| TO STREETCAR 15 FED #3H & #4H     | 11221 FT |
| TO STREETCAR 15 FED #5H & #6H     | 10406 FT |
| TO STREETCAR 15 FED #7H & #8H     | 8800 FT  |
| TO STREETCAR 15 FED #9H & #10H    | 7960 FT  |

| 4" STEEL OIL SALES LINE (ITS OWN ROW BURIED) -TOTAL FOOTAGE 12093 | FT |
|-------------------------------------------------------------------|----|
| -(WORKING PRESSURE 75-125 PSI)                                    |    |
| FROM LOMAS ROJAS 26 STATE #1H (SEC. 26)                           |    |
| TO STREETCAR 15 FED #1H & #2H12093                                | F  |