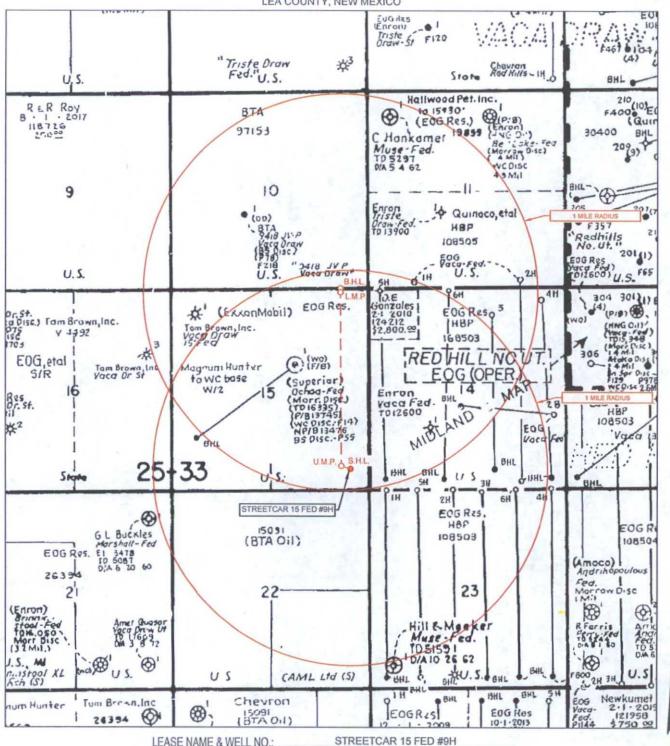

## EXHIBIT 2 VICINITY MAP

| LEASE NAME & WELL NO.: |           |                     | STREETCAR 15 FED #9H |         |                                                                                                                                                                                                                                                                                                                                                                                                                                                                                                                                                                                                                                                                                                                                                                                                                                                                                                                                                                                                                                                                                                                                                                                                                                                                                                                                                                                                                                                                                                                                                                                                                                                                                                                                                                                                                                                                                                                                                                                                                                                                                                                                |             |
|------------------------|-----------|---------------------|----------------------|---------|--------------------------------------------------------------------------------------------------------------------------------------------------------------------------------------------------------------------------------------------------------------------------------------------------------------------------------------------------------------------------------------------------------------------------------------------------------------------------------------------------------------------------------------------------------------------------------------------------------------------------------------------------------------------------------------------------------------------------------------------------------------------------------------------------------------------------------------------------------------------------------------------------------------------------------------------------------------------------------------------------------------------------------------------------------------------------------------------------------------------------------------------------------------------------------------------------------------------------------------------------------------------------------------------------------------------------------------------------------------------------------------------------------------------------------------------------------------------------------------------------------------------------------------------------------------------------------------------------------------------------------------------------------------------------------------------------------------------------------------------------------------------------------------------------------------------------------------------------------------------------------------------------------------------------------------------------------------------------------------------------------------------------------------------------------------------------------------------------------------------------------|-------------|
| SECTION15              | TWP_      | 25-S                | _ RGE_               | 33-E    | SURVEY                                                                                                                                                                                                                                                                                                                                                                                                                                                                                                                                                                                                                                                                                                                                                                                                                                                                                                                                                                                                                                                                                                                                                                                                                                                                                                                                                                                                                                                                                                                                                                                                                                                                                                                                                                                                                                                                                                                                                                                                                                                                                                                         | N.M.P.M.    |
| COUNTY                 | L         | EA                  |                      | STATE.  | 1                                                                                                                                                                                                                                                                                                                                                                                                                                                                                                                                                                                                                                                                                                                                                                                                                                                                                                                                                                                                                                                                                                                                                                                                                                                                                                                                                                                                                                                                                                                                                                                                                                                                                                                                                                                                                                                                                                                                                                                                                                                                                                                              | MV          |
| DESCRIPTION            |           | 250' FSL & 640' FEL |                      |         |                                                                                                                                                                                                                                                                                                                                                                                                                                                                                                                                                                                                                                                                                                                                                                                                                                                                                                                                                                                                                                                                                                                                                                                                                                                                                                                                                                                                                                                                                                                                                                                                                                                                                                                                                                                                                                                                                                                                                                                                                                                                                                                                |             |
| DISTANCE & DI          | RECTION   |                     |                      |         |                                                                                                                                                                                                                                                                                                                                                                                                                                                                                                                                                                                                                                                                                                                                                                                                                                                                                                                                                                                                                                                                                                                                                                                                                                                                                                                                                                                                                                                                                                                                                                                                                                                                                                                                                                                                                                                                                                                                                                                                                                                                                                                                |             |
| FROM INT. OF           |           | & NM-12             | 8. GO W              | EST ON  | NM-128 W ±                                                                                                                                                                                                                                                                                                                                                                                                                                                                                                                                                                                                                                                                                                                                                                                                                                                                                                                                                                                                                                                                                                                                                                                                                                                                                                                                                                                                                                                                                                                                                                                                                                                                                                                                                                                                                                                                                                                                                                                                                                                                                                                     | 23.9 MILES. |
| THENCE SOU             |           |                     |                      |         | The second secon |             |
| SOUTHEAST (            | LEFT) ON  | CR. 2 ±0            | 0.2 MILE             | THENCE  | SOUTH (R                                                                                                                                                                                                                                                                                                                                                                                                                                                                                                                                                                                                                                                                                                                                                                                                                                                                                                                                                                                                                                                                                                                                                                                                                                                                                                                                                                                                                                                                                                                                                                                                                                                                                                                                                                                                                                                                                                                                                                                                                                                                                                                       | IGHT) ON    |
| LEASE RD. ±2           | .8 MILES, | THENCE              | SOUTH                | (RIGHT) | ±305 FEET                                                                                                                                                                                                                                                                                                                                                                                                                                                                                                                                                                                                                                                                                                                                                                                                                                                                                                                                                                                                                                                                                                                                                                                                                                                                                                                                                                                                                                                                                                                                                                                                                                                                                                                                                                                                                                                                                                                                                                                                                                                                                                                      | ON LEASE    |
| RD., THENCE            | WEST (RIC | ON (THE             | PROPO                | SED RD. | 833 FEET                                                                                                                                                                                                                                                                                                                                                                                                                                                                                                                                                                                                                                                                                                                                                                                                                                                                                                                                                                                                                                                                                                                                                                                                                                                                                                                                                                                                                                                                                                                                                                                                                                                                                                                                                                                                                                                                                                                                                                                                                                                                                                                       | TO A POINT  |
| NORTH OF TH            | E LOCATI  | ON.                 |                      |         |                                                                                                                                                                                                                                                                                                                                                                                                                                                                                                                                                                                                                                                                                                                                                                                                                                                                                                                                                                                                                                                                                                                                                                                                                                                                                                                                                                                                                                                                                                                                                                                                                                                                                                                                                                                                                                                                                                                                                                                                                                                                                                                                |             |