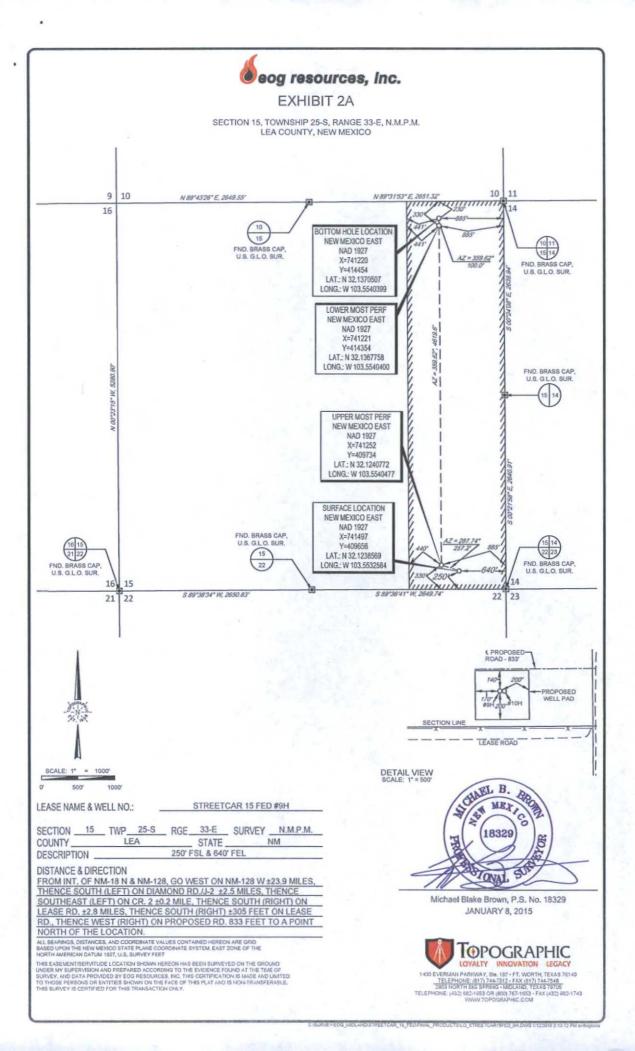

SECTION 15. TOWNSHIP 25-S, RANGE 33-E, N.M.P.M. LEA COUNTY, NEW MEXICO

DETAIL VIEW SCALE: 1" = 100"

STREETCAR 15 FED #9H LEASE NAME & WELL NO .: . N 32.1238569 W 103.5532584 #9H LATITUDE \_ #9H LONGITUDE