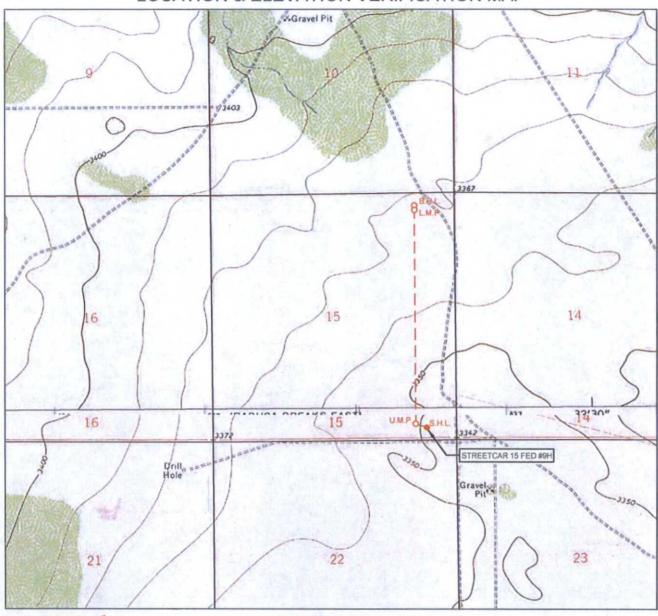

#### **LOCATION & ELEVATION VERIFICATION MAP**

# eog resources, inc.

LEASE NAME & WELL NO.: STREETCAR 15 FED #9H

 SECTION
 15
 TWP
 25-S
 RGE
 33-E
 SURVEY
 N.M.P.M.

 COUNTY
 LEA
 STATE
 NM
 ELEVATION
 3351'

 DESCRIPTION
 250' FSL & 640' FEL

LATITUDE N 32.1238569 LONGITUDE W 103.5532584