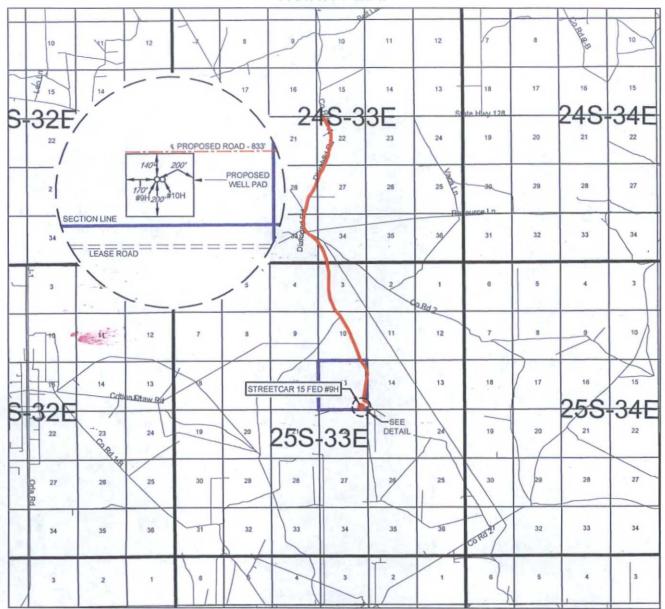

## EXHIBIT 2 VICINITY MAP

| LEASE NAME & WELL NO.: |           |                     | STREETCAR 15 FED #9H |         |                                                                                                                                                                                                                                                                                                                                                                                                                                                                                                                                                                                                                                                                                                                                                                                                                                                                                                                                                                                                                                                                                                                                                                                                                                                                                                                                                                                                                                                                                                                                                                                                                                                                                                                                                                                                                                                                                                                                                                                                                                                                                                                                |             |
|------------------------|-----------|---------------------|----------------------|---------|--------------------------------------------------------------------------------------------------------------------------------------------------------------------------------------------------------------------------------------------------------------------------------------------------------------------------------------------------------------------------------------------------------------------------------------------------------------------------------------------------------------------------------------------------------------------------------------------------------------------------------------------------------------------------------------------------------------------------------------------------------------------------------------------------------------------------------------------------------------------------------------------------------------------------------------------------------------------------------------------------------------------------------------------------------------------------------------------------------------------------------------------------------------------------------------------------------------------------------------------------------------------------------------------------------------------------------------------------------------------------------------------------------------------------------------------------------------------------------------------------------------------------------------------------------------------------------------------------------------------------------------------------------------------------------------------------------------------------------------------------------------------------------------------------------------------------------------------------------------------------------------------------------------------------------------------------------------------------------------------------------------------------------------------------------------------------------------------------------------------------------|-------------|
| SECTION15              | TWP_      | 25-S                | _ RGE_               | 33-E    | SURVEY                                                                                                                                                                                                                                                                                                                                                                                                                                                                                                                                                                                                                                                                                                                                                                                                                                                                                                                                                                                                                                                                                                                                                                                                                                                                                                                                                                                                                                                                                                                                                                                                                                                                                                                                                                                                                                                                                                                                                                                                                                                                                                                         | N.M.P.M.    |
| COUNTY                 | L         | EA                  |                      | STATE.  | 1                                                                                                                                                                                                                                                                                                                                                                                                                                                                                                                                                                                                                                                                                                                                                                                                                                                                                                                                                                                                                                                                                                                                                                                                                                                                                                                                                                                                                                                                                                                                                                                                                                                                                                                                                                                                                                                                                                                                                                                                                                                                                                                              | MV          |
| DESCRIPTION            |           | 250' FSL & 640' FEL |                      |         |                                                                                                                                                                                                                                                                                                                                                                                                                                                                                                                                                                                                                                                                                                                                                                                                                                                                                                                                                                                                                                                                                                                                                                                                                                                                                                                                                                                                                                                                                                                                                                                                                                                                                                                                                                                                                                                                                                                                                                                                                                                                                                                                |             |
| DISTANCE & DI          | RECTION   |                     |                      |         |                                                                                                                                                                                                                                                                                                                                                                                                                                                                                                                                                                                                                                                                                                                                                                                                                                                                                                                                                                                                                                                                                                                                                                                                                                                                                                                                                                                                                                                                                                                                                                                                                                                                                                                                                                                                                                                                                                                                                                                                                                                                                                                                |             |
| FROM INT. OF           |           | & NM-12             | 8. GO W              | EST ON  | NM-128 W ±                                                                                                                                                                                                                                                                                                                                                                                                                                                                                                                                                                                                                                                                                                                                                                                                                                                                                                                                                                                                                                                                                                                                                                                                                                                                                                                                                                                                                                                                                                                                                                                                                                                                                                                                                                                                                                                                                                                                                                                                                                                                                                                     | 23.9 MILES. |
| THENCE SOU             |           |                     |                      |         | The second secon |             |
| SOUTHEAST (            | LEFT) ON  | CR. 2 ±0            | 0.2 MILE             | THENCE  | SOUTH (R                                                                                                                                                                                                                                                                                                                                                                                                                                                                                                                                                                                                                                                                                                                                                                                                                                                                                                                                                                                                                                                                                                                                                                                                                                                                                                                                                                                                                                                                                                                                                                                                                                                                                                                                                                                                                                                                                                                                                                                                                                                                                                                       | IGHT) ON    |
| LEASE RD. ±2           | .8 MILES, | THENCE              | SOUTH                | (RIGHT) | ±305 FEET                                                                                                                                                                                                                                                                                                                                                                                                                                                                                                                                                                                                                                                                                                                                                                                                                                                                                                                                                                                                                                                                                                                                                                                                                                                                                                                                                                                                                                                                                                                                                                                                                                                                                                                                                                                                                                                                                                                                                                                                                                                                                                                      | ON LEASE    |
| RD., THENCE            | WEST (RIC | ON (THE             | PROPO                | SED RD. | 833 FEET                                                                                                                                                                                                                                                                                                                                                                                                                                                                                                                                                                                                                                                                                                                                                                                                                                                                                                                                                                                                                                                                                                                                                                                                                                                                                                                                                                                                                                                                                                                                                                                                                                                                                                                                                                                                                                                                                                                                                                                                                                                                                                                       | TO A POINT  |
| NORTH OF TH            | E LOCATI  | ON.                 |                      |         |                                                                                                                                                                                                                                                                                                                                                                                                                                                                                                                                                                                                                                                                                                                                                                                                                                                                                                                                                                                                                                                                                                                                                                                                                                                                                                                                                                                                                                                                                                                                                                                                                                                                                                                                                                                                                                                                                                                                                                                                                                                                                                                                |             |