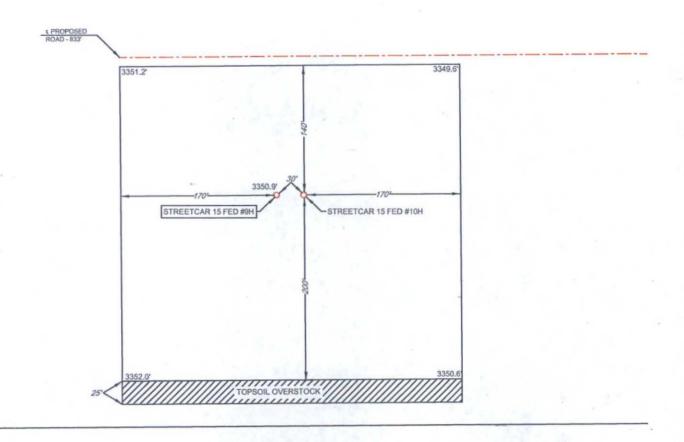

DECEIVED

Sante Fe, NM 87505

FORM C-102
Revised August 1, 2011
Submit one copy to appropriate
District Office

AMENDED REPORT

WELL LOCATION AND ACREAGE DEDICATION PLAT API Number 42865 30-025-97900 Red Hills; Upper Bone Spring Shale Property Code Property Name Well Number 319710 STREETCAR 15 FED #9H OGRID No <sup>8</sup>Operator Name 9Elevation EOG RESOURCES, INC. 3351 7377 <sup>10</sup>Surface Location UL or lot no. Section Township Lot Idn Feet from the North/South lin Feet from the East/West line 250' EAST P 15 25-S 33-E SOUTH 640 LEA UL or lot no. Township North/South lin Feet from the East/West line Section Rang Lot Ide Feet from the 25-S EAST' 33-E 230' 885 A 15 NORTH LEA

SECTION 15. TOWNSHIP 25-S, RANGE 33-E, N.M.P.M. LEA COUNTY, NEW MEXICO

DETAIL VIEW SCALE: 1" = 100"

STREETCAR 15 FED #9H LEASE NAME & WELL NO .: . N 32.1238569 W 103.5532584 #9H LATITUDE \_ #9H LONGITUDE