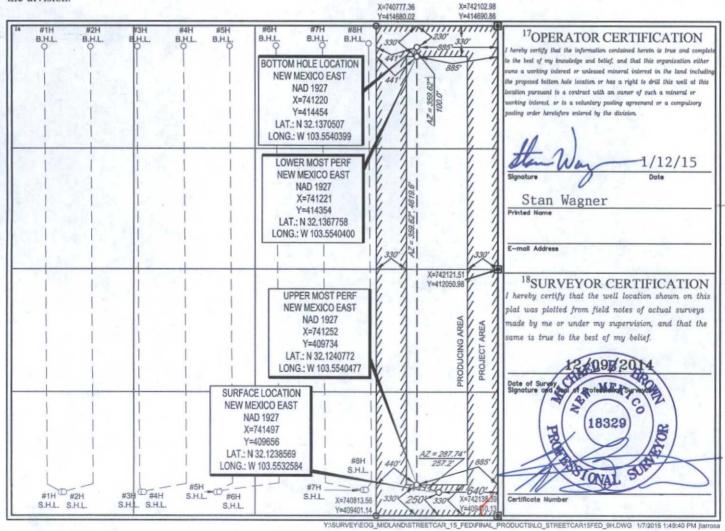

DECEIVED

Sante Fe, NM 87505

FORM C-102
Revised August 1, 2011
Submit one copy to appropriate
District Office

AMENDED REPORT

WELL LOCATION AND ACREAGE DEDICATION PLAT API Number 42865 30-025-97900 Red Hills; Upper Bone Spring Shale Property Code Property Name Well Number 319710 STREETCAR 15 FED #9H OGRID No <sup>8</sup>Operator Name 9Elevation EOG RESOURCES, INC. 3351 7377 <sup>10</sup>Surface Location UL or lot no. Section Township Lot Idn Feet from the North/South lin Feet from the East/West line 250' EAST P 15 25-S 33-E SOUTH 640 LEA UL or lot no. Township North/South lin Feet from the East/West line Section Rang Lot Ide Feet from the 25-S EAST' 33-E 230' 885 A 15 NORTH LEA

SECTION 15. TOWNSHIP 25-S, RANGE 33-E, N.M.P.M. LEA COUNTY, NEW MEXICO

DETAIL VIEW SCALE: 1" = 100"

STREETCAR 15 FED #9H LEASE NAME & WELL NO .: . N 32.1238569 W 103.5532584 #9H LATITUDE \_ #9H LONGITUDE