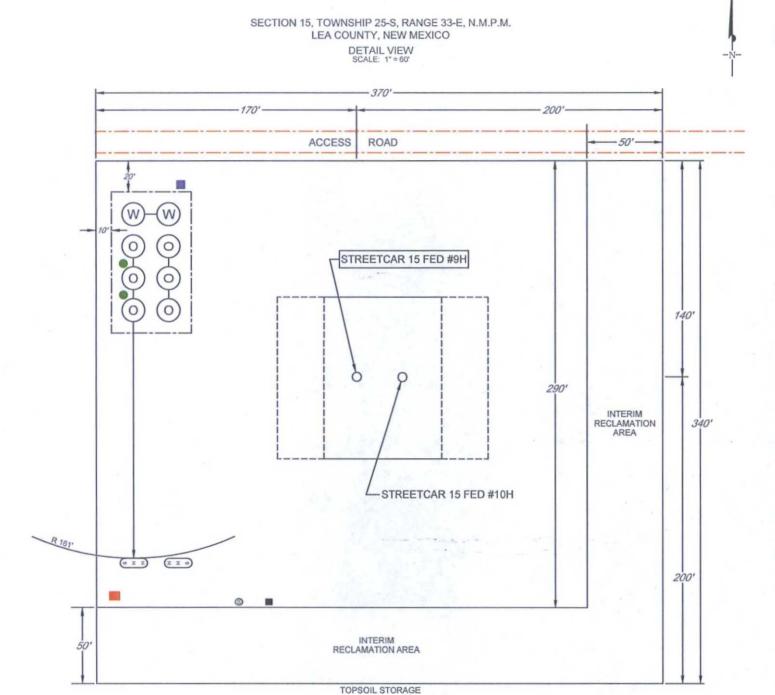

## EXHIBIT 2C RECLAMATION AND FACILITY DIAGRAM - PRODUCTION FACILITIES DIAGRAM

LEASE NAME & WELL NO.: \_\_\_\_\_STREETCAR 15 FED #9H #9H LATITUDE \_\_\_ N 32.1238569 \_\_\_ #9H LONGITUDE \_\_\_ W 103.5532584