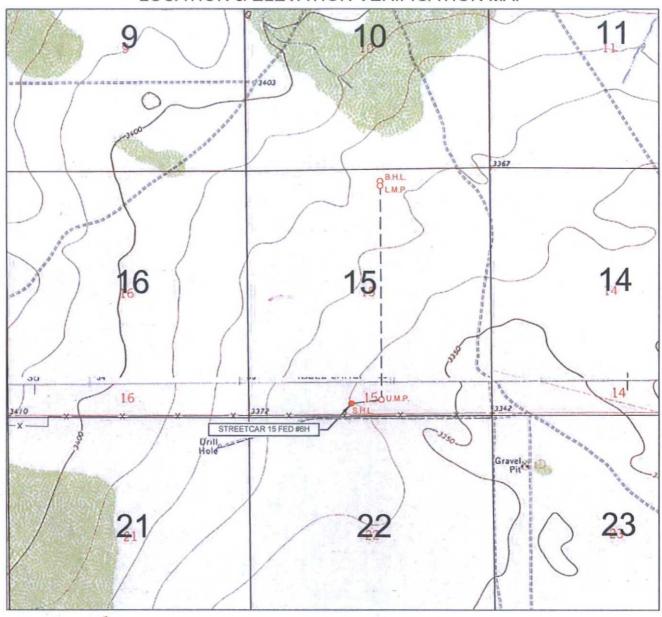

#### LOCATION & ELEVATION VERIFICATION MAP

# eog resources, inc.

LEASE NAME & WELL NO.: STREETCAR 15 FED #6H

 SECTION
 15
 TWP
 25-S
 RGE
 33-E
 SURVEY
 N.M.P.M.

 COUNTY
 LEA
 STATE
 NM
 ELEVATION
 3363'

 DESCRIPTION
 250 FSL & 2245 FWL

LATITUDE \_\_\_\_ N 32.1238602 \_\_\_\_ LONGITUDE \_\_\_ W 103.5610609