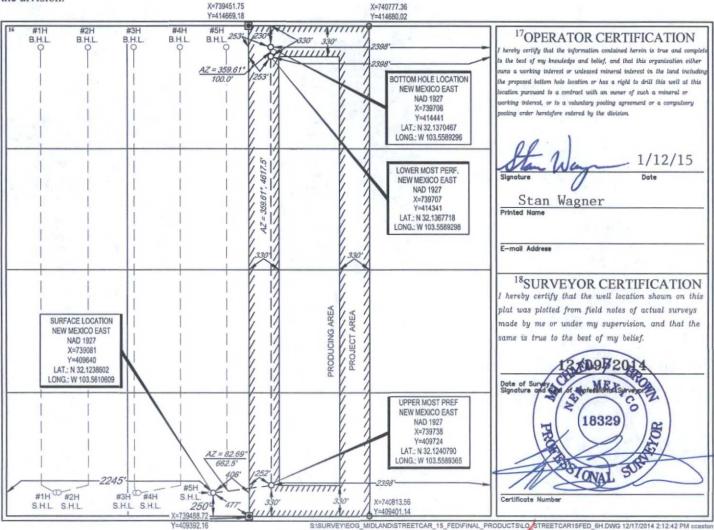

Submit one copy to appropriate

District Office

AMENDED REPORT

|                                         |                        | W           | ELL LO                 | CATION  | AND ACRE               | EAGE DEDICA              | ATION PLAT    | Γ              |        |  |  |
|-----------------------------------------|------------------------|-------------|------------------------|---------|------------------------|--------------------------|---------------|----------------|--------|--|--|
|                                         | r                      |             | <sup>2</sup> Pool Code |         | <sup>3</sup> Pool Name |                          |               |                |        |  |  |
| 30-025- <b>42863</b>                    |                        |             | 97                     | 900     | R                      | ed Hills; U              | Spring Shale  | е              |        |  |  |
| <sup>4</sup> Property Code              |                        |             |                        |         | 61                     | <sup>6</sup> Well Number |               |                |        |  |  |
| 315310                                  |                        |             |                        |         | #6H                    |                          |               |                |        |  |  |
| OGRID No.                               |                        |             |                        |         |                        | <sup>9</sup> Elevation   |               |                |        |  |  |
| 7377                                    |                        |             |                        | EOG     |                        | 3363'                    |               |                |        |  |  |
|                                         |                        |             |                        |         | 10 Surface Loc         | cation                   |               |                |        |  |  |
| UL or lot no.                           | Section                | Township    | Range                  | Lot Idn | Feet from the          | North/South line         | Feet from the | East/West line | County |  |  |
| N                                       | 15                     | 25-S        | 33-E                   | -       | 250'                   | SOUTH                    | 2245'         | WEST           | LEA    |  |  |
|                                         |                        |             |                        |         |                        |                          |               |                |        |  |  |
| UL or lot no.                           |                        | Township    | Range                  | Lot Idn | Feet from the          | North/South line         | Feet from the | East/West line | County |  |  |
| В                                       | 15                     | 25-S        | 33-E                   | -       | 230'                   | NORTH                    | 2398'         | EAST           | LEA    |  |  |
| <sup>12</sup> Dedicated Acres<br>160.00 | <sup>13</sup> Joint or | Infill 14Co | nsolidation Code       | 15Order | No.                    |                          |               |                |        |  |  |

No allowable will be assigned to this completion until all interests have been consolidated or a non-standard unit has been approved by the division.

OCT 1 5 2015