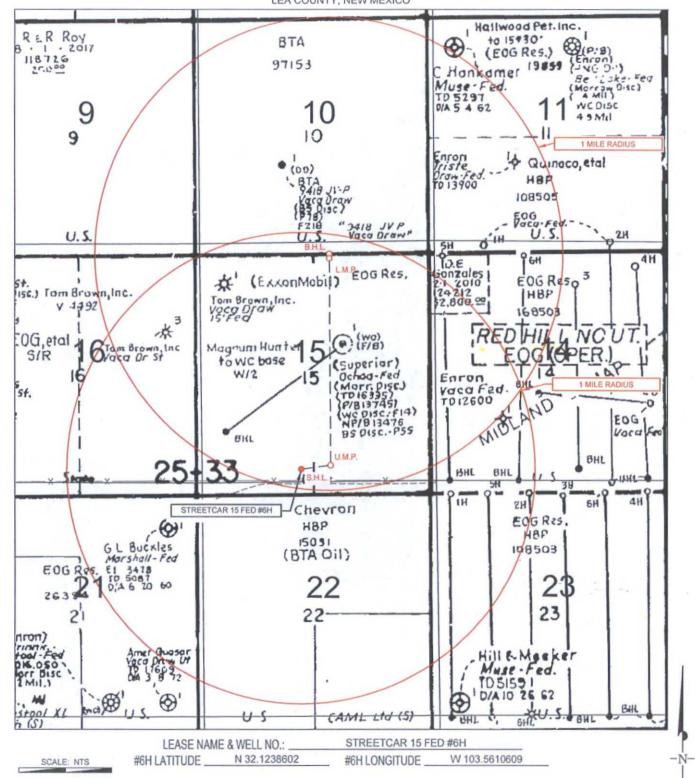

## EXHIBIT 2 VICINITY MAP

|                                                                    |          |            |         |          |              | 114111 |              |        |               |                |            |      |
|--------------------------------------------------------------------|----------|------------|---------|----------|--------------|--------|--------------|--------|---------------|----------------|------------|------|
| 7 15                                                               | 14       | 13         | 18      | 17       | 16           | 15     | 14           | 13     | 18            | 17             | 15         | 15   |
| 200                                                                | 4        | ,          |         |          | 210          | 83F    |              |        |               |                | 248        | -34F |
| 1326                                                               |          |            |         |          | Z40.         | POL    |              |        | State Hwy 12  | 8              | 240        | -046 |
| 22                                                                 | 23       | 24         | 19      | 20       | 21           | 22     | 23           | 24     | 19            | 20             | 21         | 22   |
|                                                                    |          |            |         |          |              | Page.  |              |        |               |                |            |      |
|                                                                    |          |            |         |          | 1            |        |              | 25 145 |               |                |            |      |
| 27                                                                 | 26       | 25         | 30      | 29       | 28           | 27     | 26           | 25 6   | 30            | 29             | 28         | 27   |
|                                                                    |          |            |         |          | V            |        |              | n      | ource I.n.    |                |            |      |
|                                                                    |          |            | .,      | -        | -            | 24     | 35           | 36/    | 31            | 32             | 33         | 34   |
| 34                                                                 | 35       | 36         | 31<br>L | 32       | Diaka        | 34     | 35           | 39     | 31            | 32             | 33         | \" \ |
|                                                                    |          |            |         | -        |              | 11/    |              |        |               |                |            |      |
| 3                                                                  | 2        | 1          | 6       | 5        | 4            | 3      | 1,/          | ,      | 6             | 5              | 4          | 3    |
| ,                                                                  | 2        | , I        |         |          | 1            | 1,     | 1            |        | ,             |                | -          |      |
|                                                                    |          |            |         |          |              |        |              | 2Rd 2  |               | -              |            |      |
| 710                                                                | 11       | 12         | 7       | 8        | 9            | 10     | 11           | 12     | 7             | 8              | 9/         | 10 A |
|                                                                    |          |            |         |          |              | 1      |              |        | 1             |                |            | - F  |
| 4                                                                  |          |            | ,       |          | /            |        |              |        |               |                | 16         | 1    |
| 16                                                                 | 14       | 13         | 1       | CTREETOA | R 15 FED #6H | 15     | 14           | 13     | 18            | 17             |            | 15   |
|                                                                    | Cqts     | on Etaw Ra |         | STREETCA | K 15 FED #OF | 77     |              |        |               | -              | 1          |      |
| -32L                                                               |          | 1          |         |          | -            | 1-1    | -SEE         |        |               |                | /          |      |
| 22                                                                 | 23       | 24         | 19      | 20       | 21           | 22 [   | DETAIL 3     | 24     | 19            | 20             | 21         | 22   |
|                                                                    | ER PRATE |            |         | M        | _            |        | 1            | / 3/   |               | 1              | 250        | 215  |
|                                                                    | 100      |            |         |          | 250          | -331   | 1            |        |               | $\Pi /$        | 200        | 34L  |
| O 27<br>表現<br>d                                                    | 26       | 25         | . 30    | 29       | Z D          | -201   | 29/          | 25     | <u> </u>      | - ha           | 28         | 27   |
| 150<br>150<br>150<br>150<br>150<br>150<br>150<br>150<br>150<br>150 |          |            |         | /        |              | -      | HK.          | 1      |               |                | !          |      |
| 1                                                                  |          |            |         |          |              |        |              | 1      | ROAD          | POSED-<br>3276 |            |      |
| 34                                                                 | 35       | 36         | 31      | 32       | 33           | 34     | 35           | 1      | 140           |                | 33         | 34   |
|                                                                    |          |            |         | <b>D</b> |              |        |              | 1 /    | 100           | 170°           | \ <u> </u> |      |
|                                                                    |          |            |         | N        | 1            | 155    | 1            | PROPO  | PAD           |                | i          | 3    |
| 3                                                                  | 2        | 1          | 6       | 1        | 1 *          | 3      | 2            |        | × ×           | ×              | 7          | 1    |
| 4                                                                  |          |            |         | /-       |              | 1      | 10.          | -/     |               |                | / -        |      |
|                                                                    |          | 40         | 7       | /        |              | _10    | THE          | 12     |               |                | 1\ 9       | 10   |
| 10                                                                 | 11       | 12         | '       |          | 1            | 1      | Olmandrie Bd | 1 12   | DETAIL        | VIEW           |            |      |
|                                                                    |          |            |         |          |              | Sii    | -            | 1      | DETAIL NOT TO | SCALE =        | 1          |      |
| 15                                                                 | 14       | 13         | 18      | 17       | 16           | 15     | 14           | 13     | 18            | 17             | 16         | 15   |
| 15                                                                 | 14       | 13         |         |          |              |        |              |        |               |                |            |      |

#### LOCATION & ELEVATION VERIFICATION MAP

# eog resources, inc.

LEASE NAME & WELL NO.: STREETCAR 15 FED #6H

 SECTION
 15
 TWP
 25-S
 RGE
 33-E
 SURVEY
 N.M.P.M.

 COUNTY
 LEA
 STATE
 NM
 ELEVATION
 3363'

 DESCRIPTION
 250 FSL & 2245 FWL

LATITUDE \_\_\_\_ N 32.1238602 \_\_\_\_ LONGITUDE \_\_\_ W 103.5610609