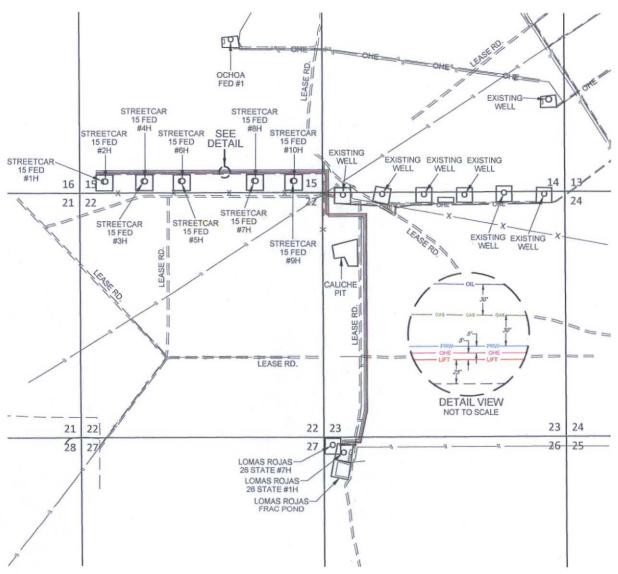

### STREETCAR 15 FED #1H-#10H INFRASTRUCTURE MAP

| ı                                             |     |          |           |                                                                                                                                                                                                                                                    |     | -(WORKING PRESSURE 75-125 PSI)                                                                                                                                                                                                               |
|-----------------------------------------------|-----|----------|-----------|----------------------------------------------------------------------------------------------------------------------------------------------------------------------------------------------------------------------------------------------------|-----|----------------------------------------------------------------------------------------------------------------------------------------------------------------------------------------------------------------------------------------------|
| 4                                             |     |          |           | FROM EXISTING LEASE RD. (SEC. 14)  TO STREETCAR 15 FED #14 8 #2H 4964 FT  TO STREETCAR 15 FED #3H & #4H 4094 FT  TO STREETCAR 15 FED #3H & #6H 2279 FT  TO STREETCAR 15 FED #3H & #6H 1673 FT  TO STREETCAR 15 FED #9H & #10H 633 FT               |     | FROM LOMAS ROJAS 26 STATE #1H (SEC. 26) TO STREETCAR 15 FED #1H 8 #2H 12089 FT TO STREETCAR 15 FED #3H 8 #4H 11219 FT TO STREETCAR 15 FED #3H 8 #6H 10404 FT TO STREETCAR 15 FED #7H 8 #8H 6788 FT TO STREETCAR 15 FED #7H 8 #8H 70H 7938 FT |
| eog reso                                      | urc | es, in   | C. — PRW— | 8" PRODUCED WATERLINE<br>-TOTAL FOOTAGE                                                                                                                                                                                                            | GAS | 12" GAS SALES LINE -TOTAL FOOTAGE                                                                                                                                                                                                            |
| STREETCAR 15 FED                              | RE  | EVISION: |           | FROM LOMAS ROJAS 28 STATE #11 (SEC. 26) TO STREETCAR 15 FED #11 & #22H. 12089 FT TO STREETCAR 15 FED #31 & #44H. 11219 FT TO STREETCAR 15 FED #51 & #60H. 10404 FT TO STREETCAR 15 FED #71 & #60H. 5788 FT TO STREETCAR 15 FED #71 & #60H. 7958 FT |     | FROM LOMAS ROJAS 26 STATE #1H (SEC. 26) TO STREETCAR 15 FED #1H & #2H                                                                                                                                                                        |
| #1H-#10H<br>INFRASTRUCTURE MAP                | INT | DATE     |           |                                                                                                                                                                                                                                                    |     |                                                                                                                                                                                                                                              |
| DATE: 01/13/15                                |     |          | — UFT —   | 8" GAS LIFT LINE -TOTAL FOOTAGE                                                                                                                                                                                                                    | OIL | 4" STEEL OIL SALES LINE (ITS OWN ROW BURIED) -TOTAL FOOTAGE                                                                                                                                                                                  |
|                                               |     |          |           | FROM LOMAS ROJAS 26 STATE #1H (SEC. 26)                                                                                                                                                                                                            |     | -(WORKING PRESSURE 75-125 PSI)                                                                                                                                                                                                               |
| FILE: SK_STREETCAR15FED_1H-10H_INFRASTRUCTURE |     |          |           | TO STREETCAR 15 FED #1H & #2H 12089 FT<br>TO STREETCAR 15 FED #3H & #4H 11219 FT                                                                                                                                                                   |     | FROM LOMAS ROJAS 26 STATE #1H (SEC. 26)<br>TO STREETCAR 15 FED #1H & #2H 12093 FT                                                                                                                                                            |
| DRAWN BY: S.V.                                |     |          |           | TO STREETCAR 15 FED #5H & #6H 10404 FT TO STREETCAR 15 FED #7H & #8H 8798 FT TO STREETCAR 15 FED #9H & #10H 7958 FT                                                                                                                                |     | TO STREETCAR 15 FED #3H & #4H 11223 FT TO STREETCAR 15 FED #5H & #6H 10408 FT TO STREETCAR 15 FED #7H & #8H 8803 FT                                                                                                                          |
| SHEET: 1 OF 1                                 |     |          |           |                                                                                                                                                                                                                                                    |     | TO STREETCAR 15 FED #9H & #10H 7963 FT                                                                                                                                                                                                       |

ELECTRIC LINE -TOTAL FOOTAGE

12089 FT