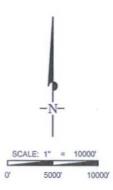

LEASE NAME & WELL NO.: STREETCAR 15 FED #6H

 SECTION
 15
 TWP
 25-S
 RGE
 33-E
 SURVEY
 N.M.P.M.

 COUNTY
 LEA
 STATE
 NM

 DESCRIPTION
 250 FSL & 2245 FWL

**DISTANCE & DIRECTION** 

FROM INT, OF NM-18 N & NM-128, GO WEST ON NM-128 W ±23.9 MILES. THENCE SOUTH (LEFT) ON DIAMOND RD,/J-2 ±2.5 MILES, THENCE SOUTHEAST (LEFT) ON CR. 2 ±0.2 MILE, THENCE SOUTH (RIGHT) ON LEASE RD. ±2.8 MILES, THENCE SOUTH (RIGHT) ±305 FEET ON LEASE RD., THENCE WEST (RIGHT) ON PROPOSED RD. 3278 FEET TO A POINT NORTH OF THE LOCATION.

THIS EASEMENT/SERVITUDE LOCATION SHOWN HEREON HAS BEEN SURVEYED ON THE GROUND UNDER MY SUPERVISION AND PREPARED ACCORDING TO THE EVIDENCE FOUND AT THE TIME OF SURVEY, AND DATA PROVIDED BY EOR RESOURCES, INC. THIS CERTIFICATION IS MADE AND LIMITED TO THOSE PERSONS OR ENTITIES SHOWN ON THE FACE OF THIS PLAT AND IS NON-TRANSFERABLE. THIS SURVEY IS CERTIFIED FOR THIS TRANSACTION ONLY.

ALL BEARINGS, DISTANCES, AND COORDINATE VALUES CONTAINED HEREON ARE GRID BASED UPON THE NEW MEXICO STATE PLANE COORDINATE SYSTEM, EAST ZONE OF THE NORTH AMERICAN DATUM 1927, U.S. SURVEY FEET.

1400 EVERMAN PARKWAY, Ste. 197 - FT. WORTH, TEXAS 76140
TELEPHONE: (817) 744-7512 - FAX (817) 744-7548
2903 NORTH BIG SPRINS - MIDLAND, TEXAS 76705
TELEPHONE: (432) 682-653 OR (600) 767-1653 - FAX (432) 682-1743
WWW.TOPOGRAPHIC.COM