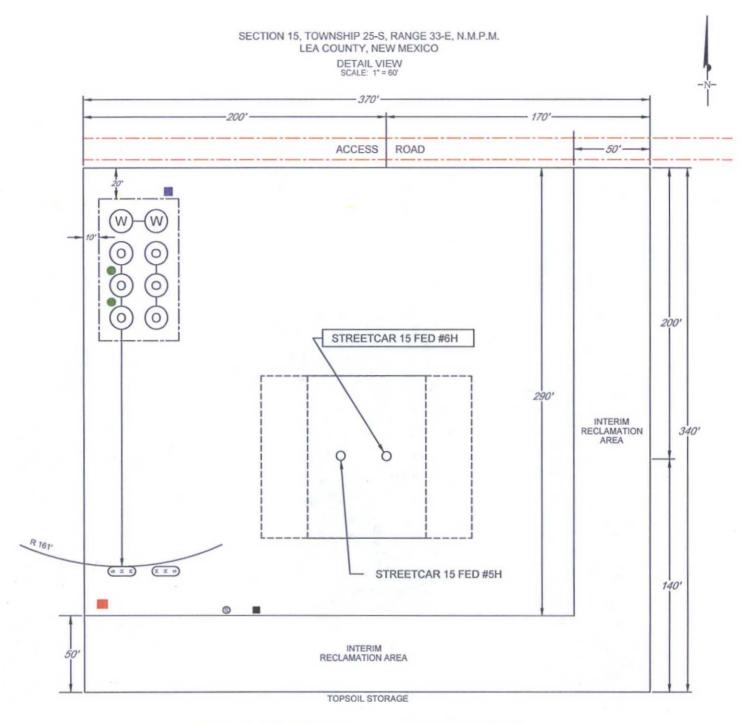

## EXHIBIT 2C RECLAMATION AND FACILITY DIAGRAM - PRODUCTION FACILITIES DIAGRAM

#6H LATITUDE N 32.1238602 #6H LONGITUDE W 103.5610609

SECTION 15, TOWNSHIP 25-S, RANGE 33-E, N.M.P.M. LEA COUNTY, NEW MEXICO

> DETAIL VIEW SCALE: 1" = 100"

LEASE NAME & WELL NO.: STREETCAR 15 FED #6H
#6H LATITUDE N 32.1238602 #6H LONGITUDE W 103.5610609

ALL BEARINGS, DISTANCES, AND COORDINATE VALUES CONTAINED HEREON ARE GRID BASED UPON THE NEW MEXICO STATE PLANE COORDINATE SYSTEM, EAST ZONE OF THE NORTH AMERICAN DATUM 1927, U.S. SURVEY FEET