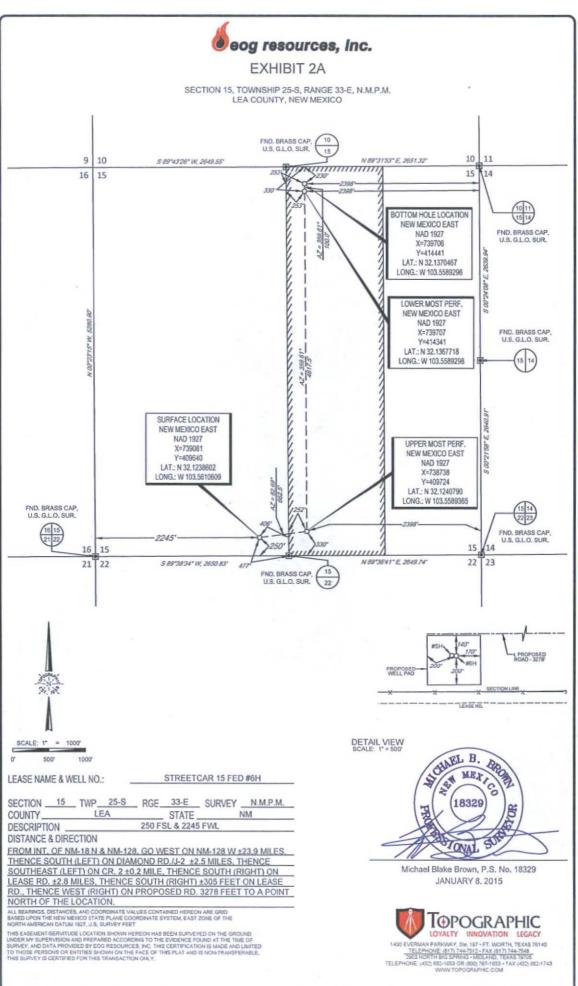

## EXHIBIT 2C RECLAMATION AND FACILITY DIAGRAM - PRODUCTION FACILITIES DIAGRAM

#6H LATITUDE N 32.1238602 #6H LONGITUDE W 103.5610609