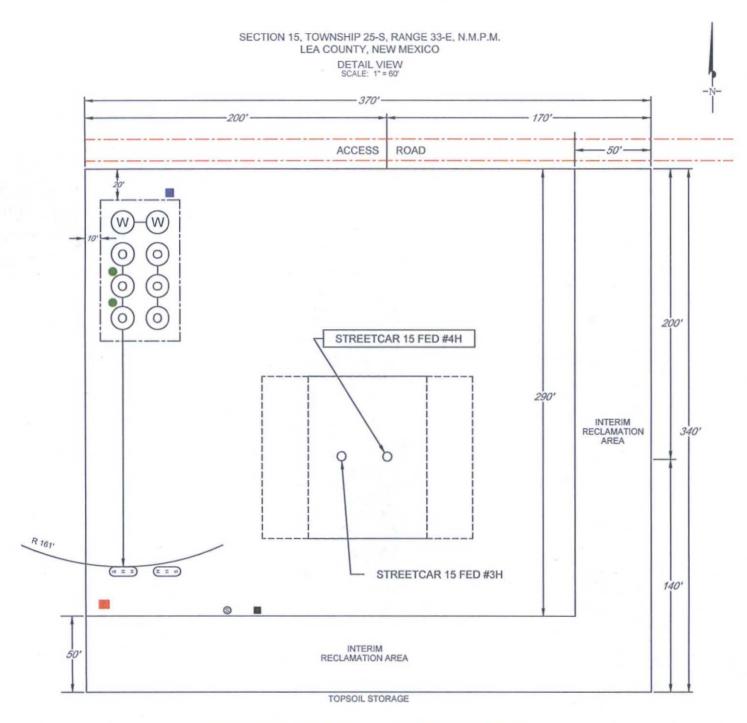

AMENDED REPORT

WELL LOCATION AND ACREAGE DEDICATION PLAT

API Number 3Pool Code 3Pool Code 3Pool Name 8

Red Hills; Upper Bone Spring Shale

Property Code 3Property Name 8

STREETCAR 15 FED #4H

OGRID No. 8Operator Name 9Elevation 7377 EOG RESOURCES, INC. 3366

<sup>10</sup>Surface Location

Feet from the North/South line Feet from the East/West line UL or lot no. Township Range Lot Idn 25-S 250' SOUTH 1430' 15 33-E WEST LEA N

| UL or lot no. | Section<br>15            | Township<br>25-S | 33-E             | Lot Idn             | Feet from the 230' | North/South line NORTH | Feet from the 1894' | East/West line WEST | LEA |
|---------------|--------------------------|------------------|------------------|---------------------|--------------------|------------------------|---------------------|---------------------|-----|
| 160.00        | <sup>13</sup> Joint or I | nfill 14Co       | nsolidation Code | <sup>15</sup> Order | No.                |                        |                     |                     |     |