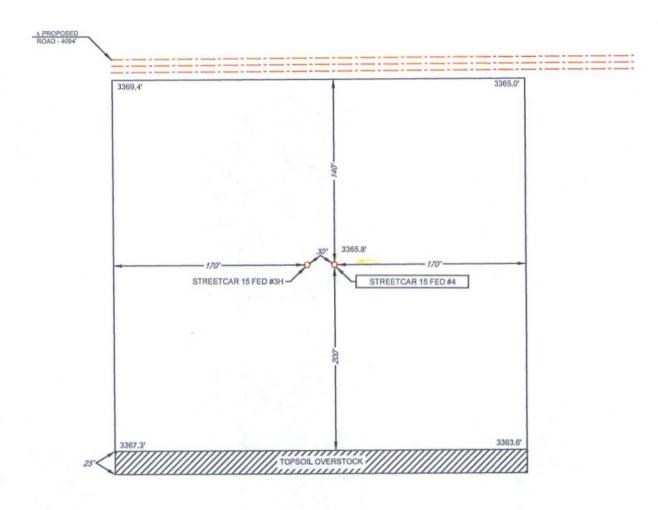

THE EVIDENCE FOUND AT THE TIME OF SURVEY, AND DATA PROVIDED BY EOS RESOURCES, INC. THIS CERTIFICATION IS MADE AND LIMITED TO THOSE PERSONS OR ENTITIES SHOWN ON THE FACE OF THIS PLAT AND IS NON-TRANSFERABLE. THIS SURVEY IS CERTIFIED FOR THIS TRANSACTION ONLY.

ALL BEARINGS, DISTANCES, AND COORDINATE VALUES CONTAINED HEREON ARE GRID BASED UPON THE NEW MEXICO STATE PLANE COORDINATE SYSTEM, EAST ZONE OF THE NORTH AMERICAN DATUM 1927, U.S. SURVEY FEET.





1400 EVERMAN PARKWAY, Ste. 197 - FT. WORTH, TEXAS 76140
TELEPHONE: (817) 744-7512 - FAX (817) 744-7548
2903 NORTH BIG SPRING - MIDLAND, TEXAS 78705
TELEPHONE: (432) 682-1653 OR (800) 767-1653 - FAX (432) 682-1743
WWW.TOPOGRAPHIC.COM





SECTION 15, TOWNSHIP 25-S, RANGE 33-E, N.M.P.M. LEA COUNTY, NEW MEXICO

> DETAIL VIEW SCALE: 1" = 100"



 LEASE NAME & WELL NO.:
 STREETCAR 15 FED #4H

 #4H LATITUDE
 N 32.1238628
 #4H LONGITUDE
 W 103.5636934



ALL BEARINGS, DISTANCES, AND COORDINATE VALUES CONTAINED HEREON ARE GRID BASED UPON THE NEW MEXICO STATE PLANE COORDINATE SYSTEM, EAST ZONE OF THE NORTH AMERICAN DATUM 1927, U.S. SURVEY FEET

THIS PROPOSED PAD SITE LOCATION SHOWN HEREON HAS BEEN SURVEYED ON THE GROUND UNDER MY SUPERVISION AND PREPARED ACCORDING TO THE EVIDENCE FOUND AT THE TIME OF SURVEY, AND DATA PROVIDED BY EOG RESOURCES, INC, THIS CERTIFICATION IS MADE AND LIMITED TO THOSE PERSONS OR ENTITIES SHOWN ON THE FACE OF THIS PLAT AND IS NON-TRANSFERABLE. THIS SURVEY IS CERTIFIED FOR THIS TRANSACTION ONLY.



1400 EVERMAN PARKWAY, Ste. 197 - FT. WORTH, TEXAS 76140

TELEPHONE: (817) 744-7512 - FAX (817) 744-7548
2903 NOR