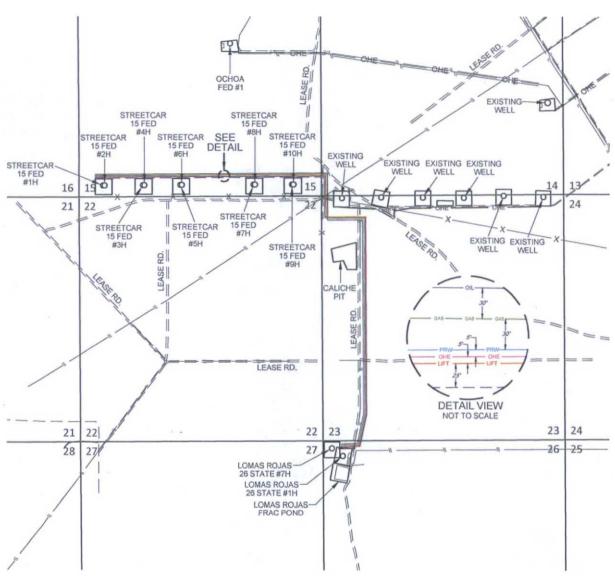

AMENDED REPORT

WELL LOCATION AND ACREAGE DEDICATION PLAT

API Number 3Pool Code 3Pool Code 3Pool Name 8

Red Hills; Upper Bone Spring Shale

Property Code 3Property Name 8

STREETCAR 15 FED #4H

OGRID No. 8Operator Name 9Elevation 7377 EOG RESOURCES, INC. 3366

<sup>10</sup>Surface Location

Feet from the North/South line Feet from the East/West line UL or lot no. Township Range Lot Idn 25-S 250' SOUTH 1430' 15 33-E WEST LEA N

| UL or lot no. | Section<br>15            | Township<br>25-S | 33-E             | Lot Idn             | Feet from the 230' | North/South line NORTH | Feet from the 1894' | East/West line WEST | LEA |
|---------------|--------------------------|------------------|------------------|---------------------|--------------------|------------------------|---------------------|---------------------|-----|
| 160.00        | <sup>13</sup> Joint or I | nfill 14Co       | nsolidation Code | <sup>15</sup> Order | No.                |                        |                     |                     |     |