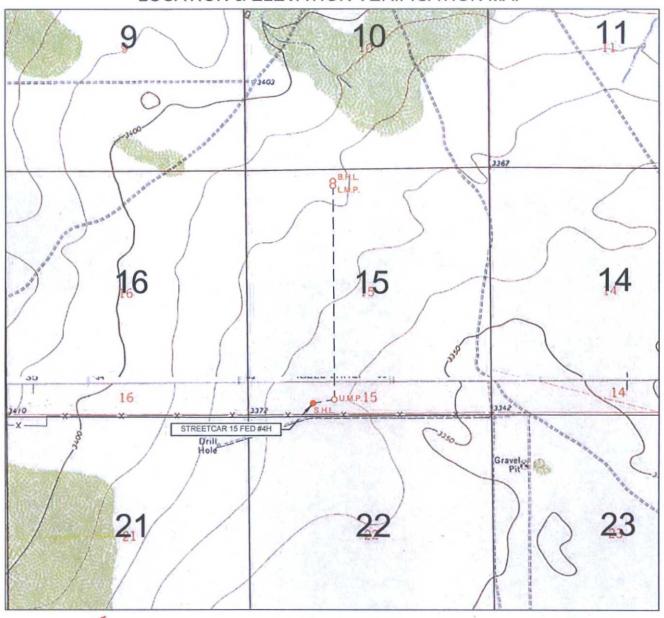

AMENDED REPORT

WELL LOCATION AND ACREAGE DEDICATION PLAT

API Number 3Pool Code 3Pool Code 3Pool Name 8

Red Hills; Upper Bone Spring Shale

Property Code 3Property Name 8

STREETCAR 15 FED #4H

OGRID No. 8Operator Name 9Elevation 7377 EOG RESOURCES, INC. 3366

<sup>10</sup>Surface Location

Feet from the North/South line Feet from the East/West line UL or lot no. Township Range Lot Idn 25-S 250' SOUTH 1430' 15 33-E WEST LEA N

| UL or lot no. | Section<br>15            | Township<br>25-S | 33-E             | Lot Idn             | Feet from the 230' | North/South line NORTH | Feet from the 1894' | East/West line WEST | LEA |
|---------------|--------------------------|------------------|------------------|---------------------|--------------------|------------------------|---------------------|---------------------|-----|
| 160.00        | <sup>13</sup> Joint or I | nfill 14Co       | nsolidation Code | <sup>15</sup> Order | No.                |                        |                     |                     |     |