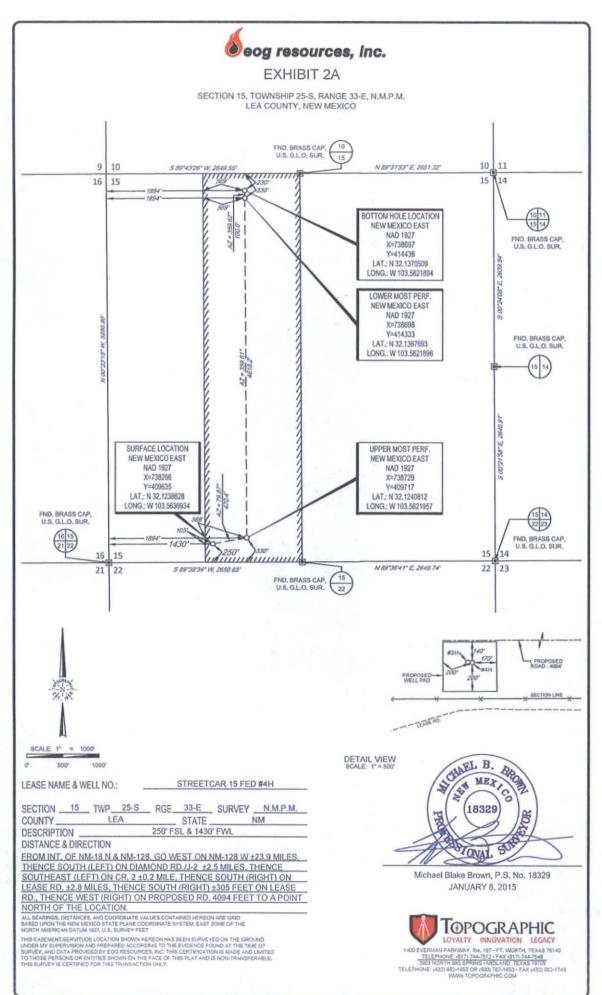

AMENDED REPORT

WELL LOCATION AND ACREAGE DEDICATION PLAT

API Number 3Pool Code 3Pool Code 3Pool Name 8

Red Hills; Upper Bone Spring Shale

Property Code 3Property Name 8

STREETCAR 15 FED #4H

OGRID No. 8Operator Name 9Elevation 7377 EOG RESOURCES, INC. 3366

<sup>10</sup>Surface Location

Feet from the North/South line Feet from the East/West line UL or lot no. Township Range Lot Idn 25-S 250' SOUTH 1430' 15 33-E WEST LEA N

| UL or lot no. | Section<br>15            | Township<br>25-S | 33-E             | Lot Idn             | Feet from the 230' | North/South line NORTH | Feet from the 1894' | East/West line WEST | LEA |
|---------------|--------------------------|------------------|------------------|---------------------|--------------------|------------------------|---------------------|---------------------|-----|
| 160.00        | <sup>13</sup> Joint or I | nfill 14Co       | nsolidation Code | <sup>15</sup> Order | No.                |                        |                     |                     |     |

No allowable will be assigned to this completion until all interests have been consolidated or a non-standard unit has been approved by the division.

OCT 1 5 201