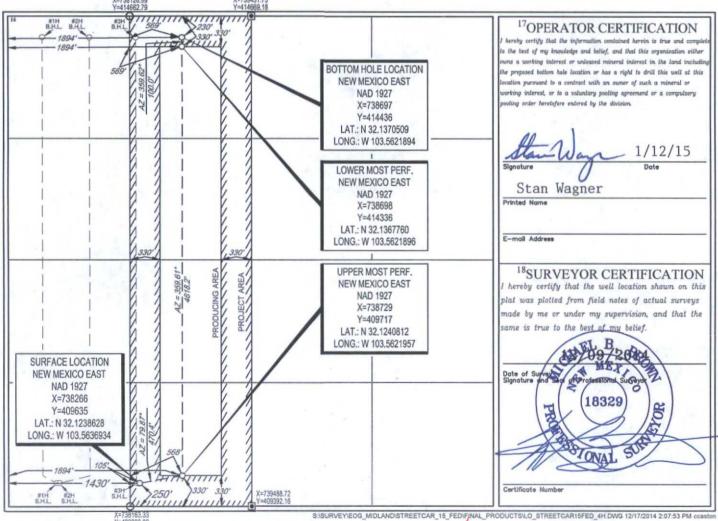

AMENDED REPORT

WELL LOCATION AND ACREAGE DEDICATION PLAT

API Number 3Pool Code 3Pool Code 3Pool Name 8

Red Hills; Upper Bone Spring Shale

Property Code 3Property Name 8

STREETCAR 15 FED #4H

OGRID No. 8Operator Name 9Elevation 7377 EOG RESOURCES, INC. 3366

<sup>10</sup>Surface Location

Feet from the North/South line Feet from the East/West line UL or lot no. Township Range Lot Idn 25-S 250' SOUTH 1430' 15 33-E WEST LEA N

| UL or lot no. | Section<br>15            | Township<br>25-S | 33-E             | Lot Idn             | Feet from the 230' | North/South line NORTH | Feet from the 1894' | East/West line WEST | LEA |
|---------------|--------------------------|------------------|------------------|---------------------|--------------------|------------------------|---------------------|---------------------|-----|
| 160.00        | <sup>13</sup> Joint or I | nfill 14Co       | nsolidation Code | <sup>15</sup> Order | No.                |                        |                     |                     |     |

No allowable will be assigned to this completion until all interests have been consolidated or a non-standard unit has been approved by the division.

OCT 1 5 201