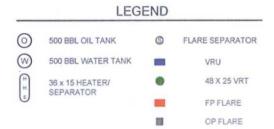

AMENDED REPORT

WELL LOCATION AND ACREAGE DEDICATION PLAT

API Number 3Pool Code 3Pool Code 3Pool Name 8

Red Hills; Upper Bone Spring Shale

Property Code 3Property Name 8

STREETCAR 15 FED #4H

OGRID No. 8Operator Name 9Elevation 7377 EOG RESOURCES, INC. 3366

<sup>10</sup>Surface Location

Feet from the North/South line Feet from the East/West line UL or lot no. Township Range Lot Idn 25-S 250' SOUTH 1430' 15 33-E WEST LEA N

| UL or lot no. | Section<br>15            | Township<br>25-S | 33-E             | Lot Idn             | Feet from the 230' | North/South line NORTH | Feet from the 1894' | East/West line WEST | LEA |
|---------------|--------------------------|------------------|------------------|---------------------|--------------------|------------------------|---------------------|---------------------|-----|
| 160.00        | <sup>13</sup> Joint or I | nfill 14Co       | nsolidation Code | <sup>15</sup> Order | No.                |                        |                     |                     |     |