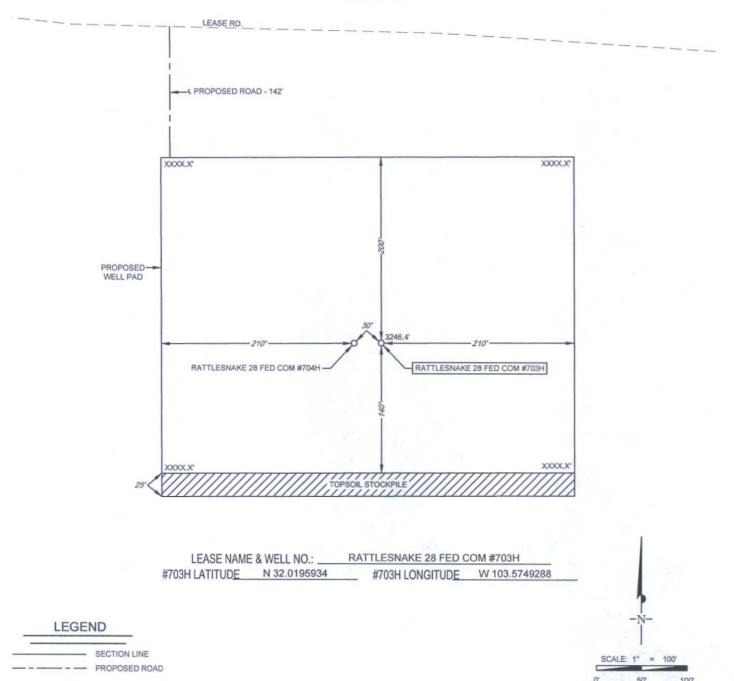

SECTION 28, TOWNSHIP 26-S, RANGE 33-E, N.M.P.M. LEA COUNTY, NEW MEXICO

3.51 ACRE SITE DETAIL VIEW SCALE: 1" = 100"

ALL BEARINGS, DISTANCES, AND COORDINATE VALUES CONTAINED HEREON ARE GRID BASED UPON THE NEW MEXICO STATE PLANE COORDINATE SYSTEM, EAST ZONE OF THE NORTH AMERICAN DATUM 1927, U.S. SURVEY FEET

## EXHIBIT 2C RECLAMATION AND FACILITY DIAGRAM - PRODUCTION FACILITIES DIAGRAM

SECTION 28, TOWNSHIP 26-S, RANGE 33-E, N.M.P.M.
LEA COUNTY, NEW MEXICO

DETAIL VIEW
SCALE: 1"=80"

#703H LATITUDE N 32.0195934 #703H LONGITUDE W 103.5749288

#703H LATITUDE\_

N 32.0195934

1400 EVERMAN PARKWAY, Stb. 197 - FT. WORTH, TEXAS 78140 TELEPHONE: (317) 744-7512 - FAX (817) 744-7548 2903 NORTH BIG SPRING - MIDLAND, TEXAS 79705 TELEPHONE: (432) 682-1653 OR (800) 767-1653 - FAX (432) 682-1743 WWW.TOPOGRAPHIC.COM

W 103.5749288

#703H LONGITUDE\_