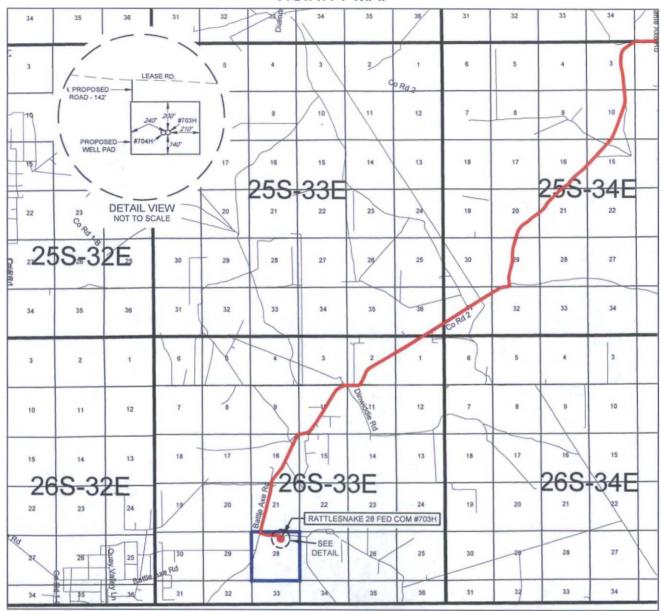

| Lot Idn                | Feet from the            | North/South line | Feet from the         | East/West line | County     |  |
| G                                       | 33                     | 26-S                   | 33-E             | -                      | 230'                     | SOUTH            | 1766'                 | EAST           | LEA        |  |
| <sup>12</sup> Dedicated Acres<br>236.03 | <sup>13</sup> Joint or | Infill 14Co            | asolidation Code | 15Order                | No.                      |                  |                       |                |            |  |

No allowable will be assigned to this completion until all interests have been consolidated or a non-standard unit has been approved by the division.



### EXHIBIT 2 VICINITY MAP



# Seog resources, inc.

| LEASE NAM | ME & W | ELL NO. | : -  | RATTLESNAKE 28 FED COM #703H |           |          |          |  |  |
|-----------|--------|---------|------|------------------------------|-----------|----------|----------|--|--|
| SECTION _ | 28     | _ TWP_  | 26-S | _ RGE_                       | 33-E      | SURVEY . | N.M.P.M. |  |  |
| COUNTY_   |        | LEA     |      |                              | STATE     | 1        | NM       |  |  |
| DESCRIPTI | ON _   |         |      | 730' FI                      | VL & 2070 | )' FEL   |          |  |  |

#### **DISTANCE & DIRECTION**

FROM INT, OF NM-18 N, & NM-128, GO WEST ON NM-128W ±14.1 MILES. THENCE SOUTHWEST (LEFT) ON BATTLE AXE RD, ±17.1 MILES, THENCE EAST (LEFT) ON LEASE RD, ±0.4 MILES, THENCE SOUTH (RIGHT) ON