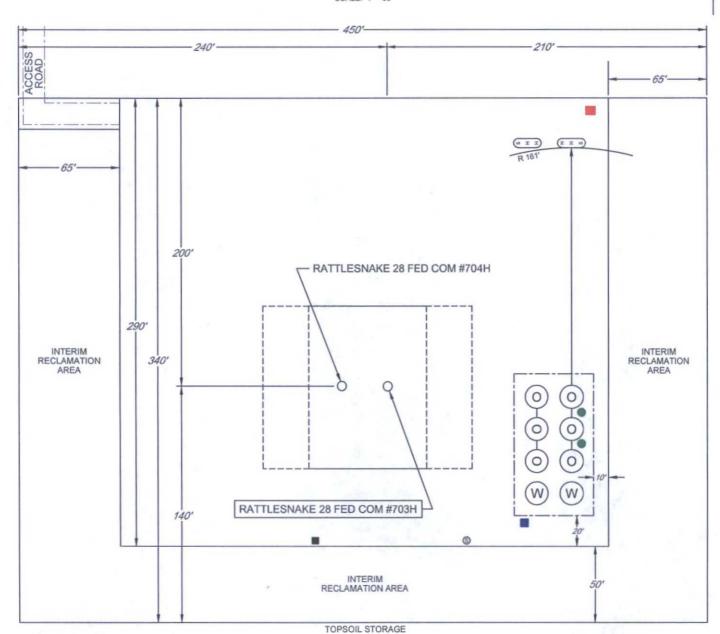

## EXHIBIT 2C RECLAMATION AND FACILITY DIAGRAM - PRODUCTION FACILITIES DIAGRAM

SECTION 28, TOWNSHIP 26-S, RANGE 33-E, N.M.P.M.
LEA COUNTY, NEW MEXICO

DETAIL VIEW
SCALE: 1"=80"

#703H LATITUDE N 32.0195934 #703H LONGITUDE W 103.5749288