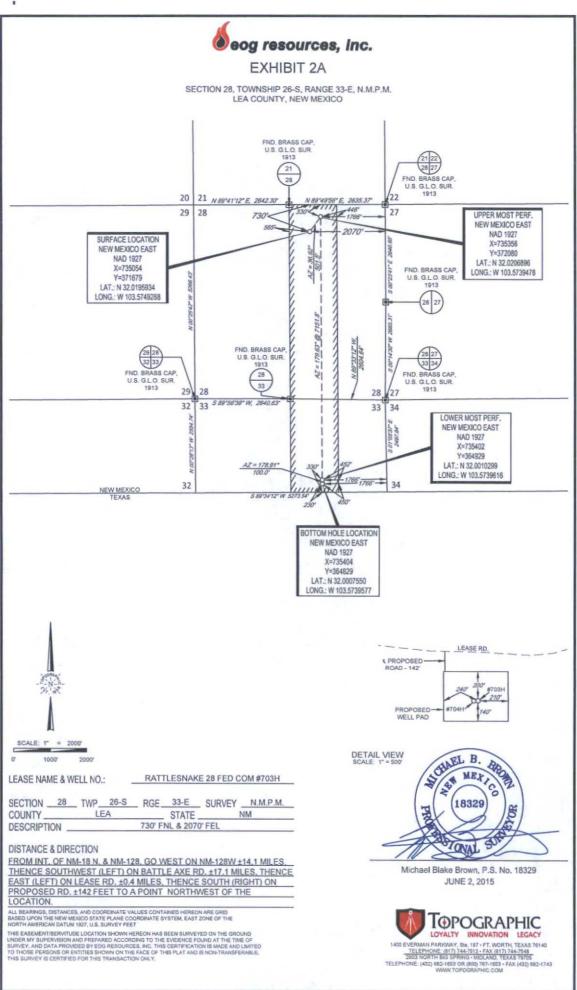

# Seog resources, inc.

| LEASE NAM | ME & W | ELL NO. | : -  | RATTLESNAKE 28 FED COM #703H |           |          |          |  |  |
|-----------|--------|---------|------|------------------------------|-----------|----------|----------|--|--|
| SECTION _ | 28     | _ TWP_  | 26-S | _ RGE_                       | 33-E      | SURVEY . | N.M.P.M. |  |  |
| COUNTY_   |        | LEA     |      |                              | STATE     | 1        | NM       |  |  |
| DESCRIPTI | ON _   |         |      | 730' FI                      | VL & 2070 | )' FEL   |          |  |  |

#### **DISTANCE & DIRECTION**

FROM INT, OF NM-18 N, & NM-128, GO WEST ON NM-128W ±14.1 MILES. THENCE SOUTHWEST (LEFT) ON BATTLE AXE RD, ±17.1 MILES, THENCE EAST (LEFT) ON LEASE RD, ±0.4 MILES, THENCE SOUTH (RIGHT) ON PROPOSED RD, ±142 FEET TO A POINT NORTHWEST OF THE LOCATION.

THIS EASEMENT/SERVITUDE LOCATION SHOWN HEREON HAS BEEN SURVEYED ON THE GROUND UNDER MY SUPERVISION AND PREPARED ACCORDING TO THE EVIDENCE FOUND AT THE TIME OF SURVEY, AND DATA PROVIDED BY EOG RESOURCES, INC. THIS CERTIFICATION IS MADE AND LIMITED TO THOSE PERSONS OR ENTITIES SHOWN ON THE FACE OF THIS PLAT AND IS NON-TRANSFERABLE, THIS SURVEY IS CERTIFIED FOR THIS TRANSACTION ONLY.

ALL BEARINGS, DISTANCES, AND COORDINATE VALUES CONTAINED HEREON ARE GRID BASED UPON THE NEW MEXICO STATE PLANE COORDINATE SYSTEM, EAST ZONE OF THE NORTH AMERICAN DATUM 1927, U.S. SURVEY FEET.

1400 EVERMAN PARKWAY, Ste. 197 • FT. WORTH, TEXAS 76140
TELEPHONE: (817) 744-7512 • FAX (817) 744-7548
2903 NORTH BIG SPRING • MIDLAND, TEXAS 79705
TELEPHONE: (432) 682-1653 OR (809) 767-1653 • FAX (432) 682-1743
WWW.TOPOGRAPHIC.COM