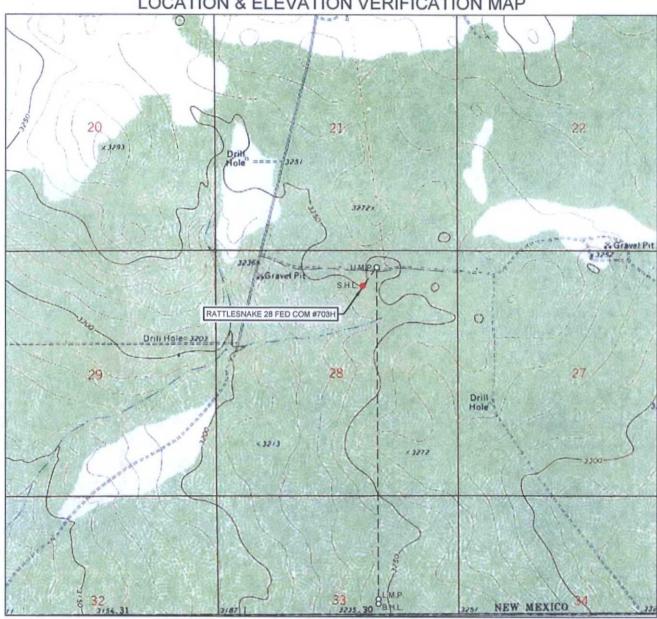

### LOCATION & ELEVATION VERIFICATION MAP

LEASE NAME & WELL NO .: RATTLESNAKE 28 FED COM #703H

SECTION 28 TWP 26-S RGE 33-E SURVEY N.M.P.M. LEA \_\_\_\_ STATE \_\_\_ NM \_\_\_ ELEVATION \_ DESCRIPTION \_ 730' FSL & 2070' FEL

LATITUDE N 32.0195934 \_\_ LONGITUDE \_ W 103.5749288

THIS EASEMENT/SERVITUDE LOCATION SHOWN HEREON HAS BEEN SURVEYED ON THE GROUND UNDER MY SUPERVISION AND PREPARED ACCORDING TO THE EVIDENCE FOUND AT THE TIME OF SURVEY, AND DATA PROVIDED BY EGG RESOURCES, INC. THIS CERTIFICATION IS MADE AND LIMITED TO THOSE PERSONS OR ENTITIES SHOWN ON THE FACE OF THIS PLAT AND IS NON-TRANSFERABLE. THIS SURVEY IS CERTIFIED FOR THIS TRANSACTION ONLY.