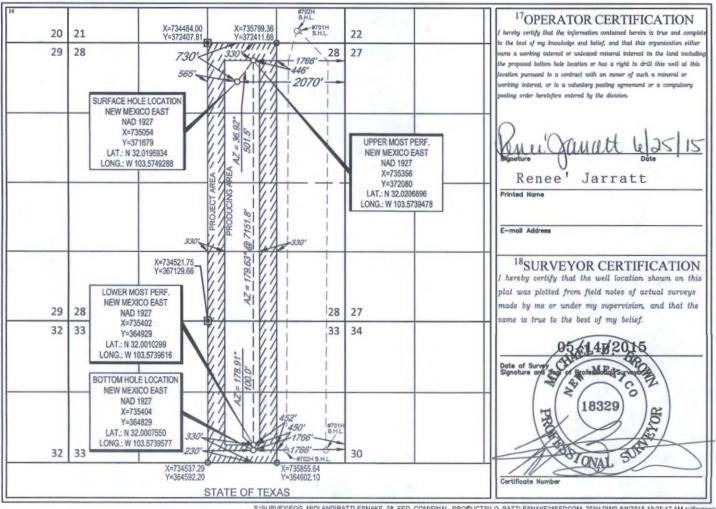

District Office

AMENDED REPORT

|                                         |                        | W                      | ELL LO           | CATION                 | AND ACRE                 | AGE DEDICA       | ATION PLAT            | Γ              |            |  |
|-----------------------------------------|------------------------|------------------------|------------------|------------------------|--------------------------|------------------|-----------------------|----------------|------------|--|
|                                         | API Number             |                        |                  | <sup>2</sup> Pool Code |                          | 5.1              | <sup>3</sup> Pool Nam | ie             |            |  |
| 30-025-42875                            |                        |                        | 98097            |                        | WC-0                     | 25 G-09 S        | Upper Wol             | r Wolfcamp     |            |  |
| <sup>4</sup> Property C                 |                        | -                      |                  |                        | <sup>5</sup> Property Na | me               |                       | 611            | ell Number |  |
| 3/53/7<br>OGRID No.                     | 317                    | RATTLESNAKE 28 FED COM |                  |                        |                          |                  |                       |                | #703H      |  |
| OGRID N                                 | Vo.                    |                        |                  |                        | <sup>8</sup> Operator Na |                  |                       |                | Elevation  |  |
| 7377                                    |                        | EOG RESOURCES, INC.    |                  |                        |                          |                  |                       |                | 3246'      |  |
|                                         |                        |                        |                  |                        | 10 Surface Loc           | ation            |                       | 11             |            |  |
| UL or lot no.                           | no. Section Township   |                        | Range Lot Idn    |                        | Feet from the            | North/South line | Feet from the         | East/West line | County     |  |
| В                                       | 28                     | 26-S                   | 33-E             | -                      | 730'                     | NORTH            | 2070'                 | EAST           | LEA        |  |
| UL or lot no.                           | Section                | Township               | Range            | Lot Idn                | Feet from the            | North/South line | Feet from the         | East/West line | County     |  |
| G                                       | 33                     | 26-S                   | 33-E             | -                      | 230'                     | SOUTH            | 1766'                 | EAST           | LEA        |  |
| <sup>12</sup> Dedicated Acres<br>236.03 | <sup>13</sup> Joint or | Infill 14Co            | asolidation Code | 15Order                | No.                      |                  |                       |                |            |  |

# Seog resources, inc.

| LEASE NAM | ME & W | ELL NO. | : -  | RATTLESNAKE 28 FED COM #703H |           |          |          |  |  |
|-----------|--------|---------|------|------------------------------|-----------|----------|----------|--|--|
| SECTION _ | 28     | _ TWP_  | 26-S | _ RGE_                       | 33-E      | SURVEY . | N.M.P.M. |  |  |
| COUNTY_   |        | LEA     |      |                              | STATE     | 1        | NM       |  |  |
| DESCRIPTI | ON _   |         |      | 730' FI                      | VL & 2070 | )' FEL   |          |  |  |

#### **DISTANCE & DIRECTION**

FROM INT, OF NM-18 N, & NM-128, GO WEST ON NM-128W ±14.1 MILES. THENCE SOUTHWEST (LEFT) ON BATTLE AXE RD, ±17.1 MILES, THENCE EAST (LEFT) ON LEASE RD, ±0.4 MILES, THENCE SOUTH (RIGHT) ON PROPOSED RD, ±142 FEET TO A POINT NORTHWEST OF THE LOCATION.