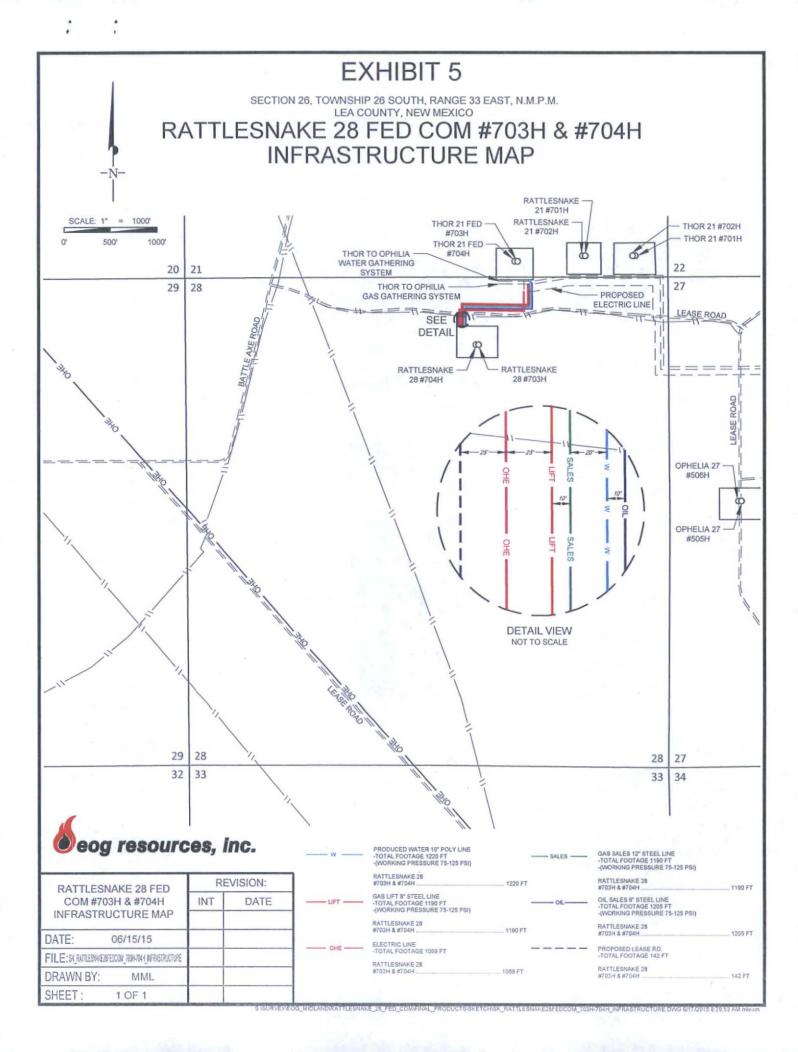

#### **DISTANCE & DIRECTION**

FROM INT, OF NM-18 N, & NM-128, GO WEST ON NM-128W ±14.1 MILES. THENCE SOUTHWEST (LEFT) ON BATTLE AXE RD, ±17.1 MILES, THENCE EAST (LEFT) ON LEASE RD, ±0.4 MILES, THENCE SOUTH (RIGHT) ON PROPOSED RD, ±142 FEET TO A POINT NORTHWEST OF THE LOCATION.