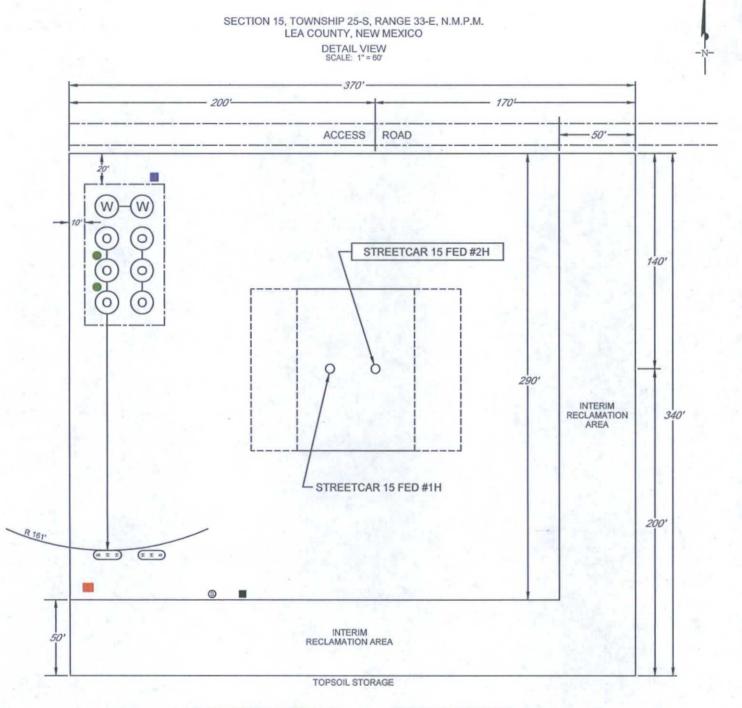

## EXHIBIT 2C

## RECLAMATION AND FACILITY DIAGRAM - PRODUCTION FACILITIES DIAGRAM

LEASE NAME & WELL NO.: \_\_\_\_\_\_\_ STREETCAR 15 FED #2H #2H LATITUDE \_\_\_\_\_ N 32.1238646 \_\_\_\_\_ #2H LONGITUDE \_\_\_\_\_ W 103.5665032