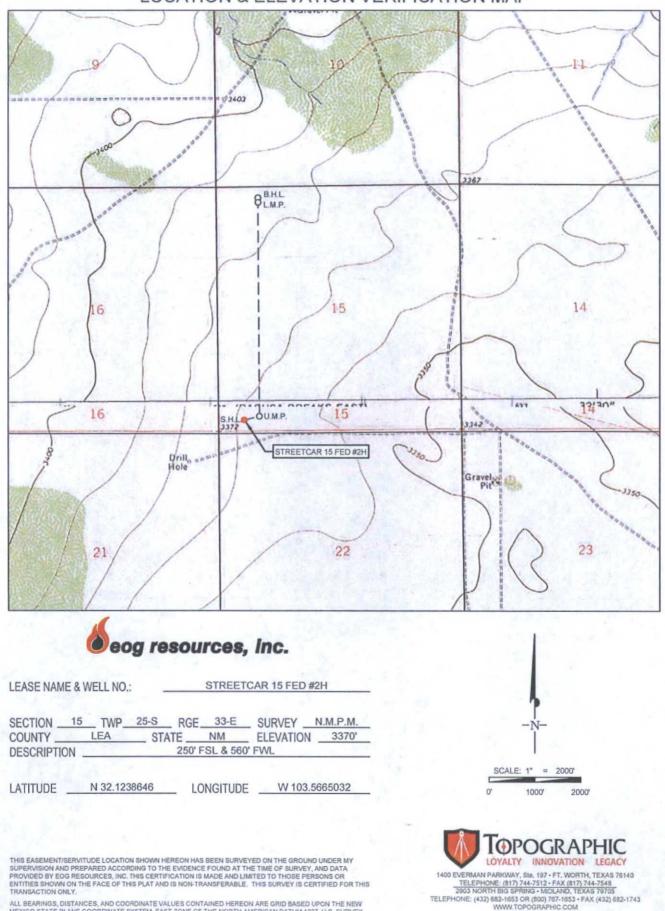

STREETCAR 15 FED #2H

| CECTION             | 15 | THUD | 25.9       | DOF      | 33 E          | CUDVEV | NMDM     |
|---------------------|----|------|------------|----------|---------------|--------|----------|
| SECTION _<br>COUNTY | 15 |      | 25-S<br>EA | -        | 33-E<br>STATE | SURVEY | N.M.P.M. |
| DESCRIPTION         |    |      | 250' F     | SL & 560 | FWL           |        |          |

1400 EVERMAN PARKWAY, Sie. 197 • FT. WORTH, TEXAS 76140 TELEPHONE: (817) 744-7512 • FAX (817) 744-7548 2003 NORTH BIG SPRING • MIDLAND, TEXAS 76705 TELEPHONE: (432) 682-1653 OR (800) 787-1633 • FAX (432) 682-1743 WWW.TOPOGRAPHIC.COM

ALL BEARINGS, DISTANCES, AND COORDINATE VALUES CONTAINED HEREON ARE GRID BASED UPON THE NEW MEXICO STATE PLANE COORDINATE SYSTEM, EAST ZONE OF THE NORTH AMERICAN DATUM 1927, U.S. SURVEY FEET

THIS PROPOSED PAD SITE LOCATION SHOWN HEREON HAS BEEN SURVEYED ON THE GROUND UNDER MY SUPERVISION AND PREPARED ACCORDING TO THE EVIDENCE FOUND AT THE TIME OF SURVEY. AND DATA PROVIDED BY EOG RESOURCES, INC. THIS CERTIFICATION IS MADE AND LIMITED TO THOSE PERSONS OR ENTITIES SHOWN ON THE FACE OF THIS PLAT AND IS NON-TRANSFERABLE. THIS SURVEY IS CERTIFIED FOR THIS TRANSACTION ONLY.