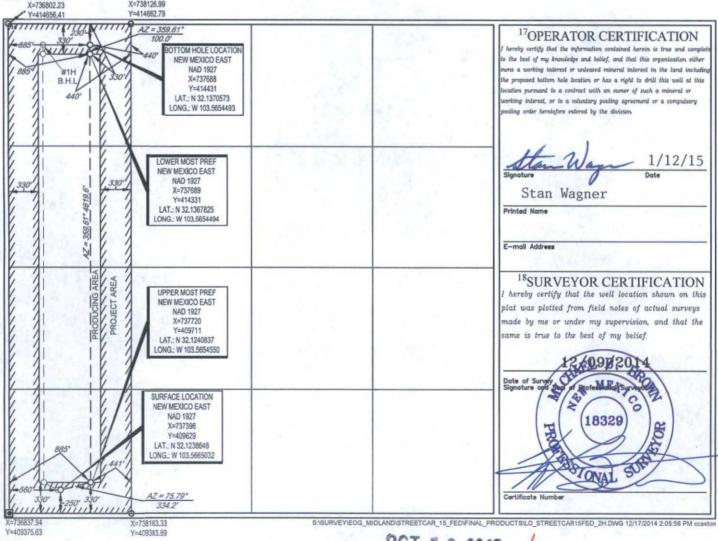

STREETCAR 15 FED #2H

| CECTION             | 15 | THUD | 25.9       | DOF      | 33 E          | CUDVEV | NMDM     |
|---------------------|----|------|------------|----------|---------------|--------|----------|
| SECTION _<br>COUNTY | 15 |      | 25-S<br>EA | -        | 33-E<br>STATE | SURVEY | N.M.P.M. |
| DESCRIPTION         |    |      | 250' F     | SL & 560 | FWL           |        |          |

DESCRIPTION \_\_\_\_\_2

**DISTANCE & DIRECTION** 

LEASE NAME & WELL NO .:

FROM INT. OF NM-18 N & NM-128, GO WEST ON NM-128 W ±23.9 MILES. THENCE SOUTH (LEFT) ON DIAMOND RD./J-2 ±2.5 MILES, THENCE SOUTHEAST (LEFT) ON CR. 2 ±0.2 MILE, THENCE SOUTH (RIGHT) ON LEASE RD. ±2.8 MILES, THENCE SOUTH (RIGHT) ±305 FEET ON LEASE RD., THENCE WEST (RIGHT) ON PROPOSED RD. 4964 FEET TO A POINT NORTH OF THE LOCATION.

THIS EASEMENT/SERVITUDE LOCATION SHOWN HEREON HAS BEEN SURVEYED ON THE GROUND UNDER MY SUPERVISION AND PREPARED ACCORDING TO THE EVIDENCE FOUND AT THE TIME OF SURVEY, AND DATA PROVIDED BY EOG RESOURCES, INC. THIS CERTIFICATION IS MADE AND LIMITED TO THOSE PERSONS OR ENTITIES SHOWN ON THE FACE OF THIS PLAT AND IS NON-TRANSFERABLE. THIS SURVEY IS CERTIFIED FOR THIS TRANSACTION ONLY.

ALL BEARINGS, DISTANCES, AND COORDINATE VALUES CONTAINED HEREON ARE GRID BASED UPON THE NEW MEXICO STATE PLANE COORDINATE SYSTEM, EAST ZONE OF THE NORTH AMERICAN DATUM 1927, U.S. SURVEY FEET.

SISURVEYEOG\_MIDLANDISTREETCAR\_15\_FEDIFINAL\_PRODUCTSILO\_STREETCAR15FED\_2H.DWG 1/9/2015 10:28:16 AM svillagrana

ALL BEARINGS, DISTANCES, AND COORDINATE VALUES CONTAINED HEREON ARE GRID BASED UPON THE NEW MEXICO STATE PLANE COORDINATE SYSTEM, EAST ZONE OF THE NORTH AMERICAN DATUM 1927, U.S. SURVEY FEET.

2903 NORTH BIG SPRING • MIDLAND, TEXAS 79705 TELEPHONE: (432) 682-1653 OR (800) 767-1653 • FAX (432) 682-1743 WWW.TOPOGRAPHIC.COM