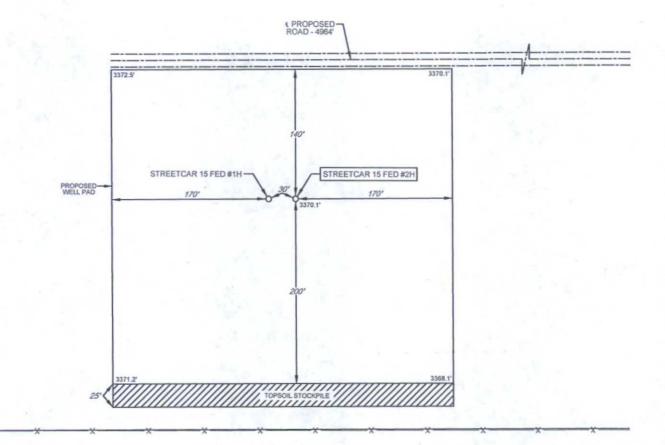

S.SURVEYLEOG MIDLANDISTREETCAR\_15\_FEDIFINAL\_PRODUCTSILO\_STREETCAR15FED\_2H.DWG 19/2015 10/20157 AM evillagona

SECTION 15, TOWNSHIP 25-S, RANGE 33-E, N.M.P.M. LEA COUNTY, NEW MEXICO

DETAIL VIEW SCALE: 1" = 100"

ALL BEARINGS, DISTANCES, AND COORDINATE VALUES CONTAINED HEREON ARE GRID BASED UPON THE NEW MEXICO STATE PLANE COORDINATE SYSTEM, EAST ZONE OF THE NORTH AMERICAN DATUM 1927, U.S. SURVEY FEET

THIS PROPOSED PAD SITE LOCATION SHOWN HEREON HAS BEEN SURVEYED ON THE GROUND UNDER MY SUPERVISION AND PREPARED ACCORDING TO THE EVIDENCE FOUND AT THE TIME OF SURVEY. AND DATA PROVIDED BY EOG RESOURCES, INC. THIS CERTIFICATION IS MADE AND LIMITED TO THOSE PERSONS OR ENTITIES SHOWN ON THE FACE OF THIS PLAT AND IS NON-TRANSFERABLE. THIS SURVEY IS CERTIFIED FOR THIS TRANSACTION ONLY.

## EXHIBIT 2C