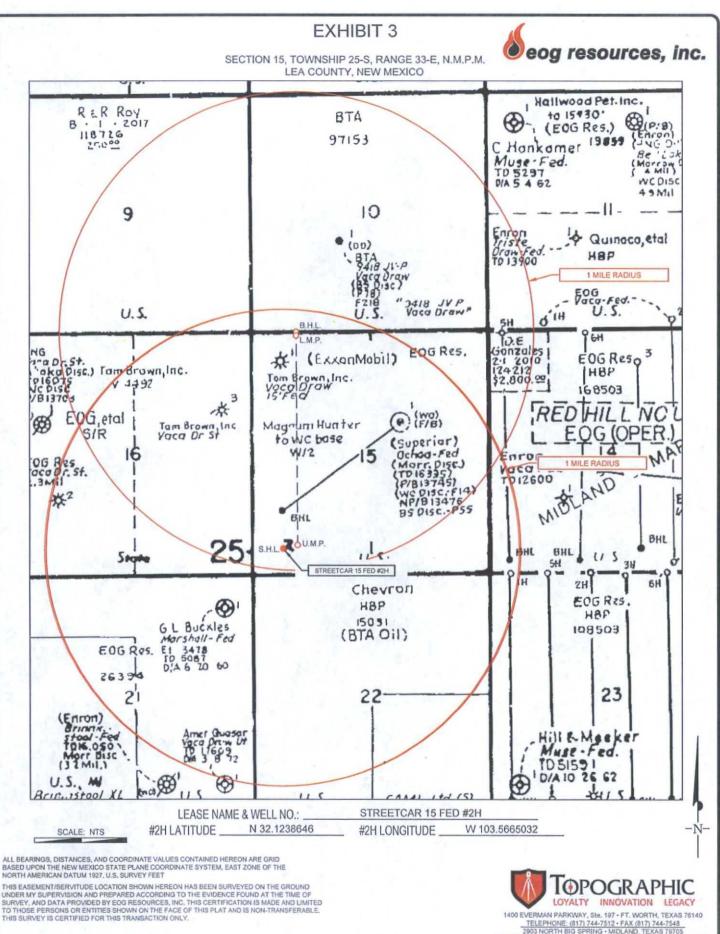

| District I<br>1625 N. French Dr., Hobbs, NM 88240<br>Phone: (575) 393-6161 Fax: (575) 393-0720<br>District II<br>811 S. First St., Artesia, NM 88210<br>Phone: (575) 748-1283 Fax: (575) 748-9720<br>District III<br>1000 Rio Brazos Road, Aztec, NM 87410<br>Phone: (505) 334-6178 Fax: (505) 334-6170<br>District IV<br>1220 S. St. Francis Dr., Sante Fe, NM 87505<br>Phone: (505) 476-3460 Fax: (505) 476-3462 | Energy, Minera<br>D<br>OIL CONSEI<br>1220 Sou<br>Sante | of New Mexico<br>als & Natural Resources<br>Department<br>RVATION DIVISION<br>of 1 6 205<br>of 1 6 205<br>of 1 6 205<br>of 1 6 205<br>received<br>ACREAGE DEDICATION PLAT | AMENDED REPORT |
|--------------------------------------------------------------------------------------------------------------------------------------------------------------------------------------------------------------------------------------------------------------------------------------------------------------------------------------------------------------------------------------------------------------------|--------------------------------------------------------|---------------------------------------------------------------------------------------------------------------------------------------------------------------------------|----------------|
| <sup>1</sup> API Number                                                                                                                                                                                                                                                                                                                                                                                            | <sup>2</sup> Pool Code                                 | <sup>3</sup> Pool Name                                                                                                                                                    |                |
| 30-025- 42877                                                                                                                                                                                                                                                                                                                                                                                                      | 97900                                                  | Red Hills; Upper Bone Sprin                                                                                                                                               | lg Shale       |

1

<sup>2</sup>Dedicated Acres

160.00

13 Joint or Infill

<sup>14</sup>Consolidation Code

| *Property Co<br>3/57 |               | <sup>5</sup> Property Name<br>STREETCAR 15 FED<br><sup>8</sup> Operator Name<br>EOG RESOURCES, INC. |               |         |                           |                           | Well Number<br>#2H |                                 |               |
|----------------------|---------------|-----------------------------------------------------------------------------------------------------|---------------|---------|---------------------------|---------------------------|--------------------|---------------------------------|---------------|
| 70GRID No.           |               |                                                                                                     |               |         |                           |                           |                    | <sup>9</sup> Elevation<br>3370' |               |
|                      |               |                                                                                                     |               |         | <sup>10</sup> Surface Loc | ation                     | 10000              | Sector March                    |               |
| UL or lot no.<br>M   | Section<br>15 | Township<br>25-S                                                                                    | Range<br>33–E | Lot Idn | Feet from the 250'        | North/South line<br>SOUTH | Feet from the 560' | East/West line<br>WEST          | County<br>LEA |
| UL or lot no.        | Section       | Township                                                                                            | Range         | Lot Idn | Feet from the 230'        | North/South line          | Feet from the 885' | East/West line                  | County        |

No allowable will be assigned to this completion until all interests have been consolidated or a non-standard unit has been approved by the division.

<sup>5</sup>Order No.

OCT 1 9 2015

EXHIBIT 2

eog resources, inc.

STREETCAR 15 FED #2H

| CECTION             | 15 | THUD | 25.9       | DOF      | 33 E          | CUDVEV | NMDM     |
|---------------------|----|------|------------|----------|---------------|--------|----------|
| SECTION _<br>COUNTY | 15 |      | 25-S<br>EA | -        | 33-E<br>STATE | SURVEY | N.M.P.M. |
| DESCRIPTION         |    |      | 250' F     | SL & 560 | FWL           |        |          |

DESCRIPTION \_\_\_\_\_2

**DISTANCE & DIRECTION** 

LEASE NAME & WELL NO .:

FROM INT. OF NM-18 N & NM-128, GO WEST ON NM-128 W ±23.9 MILES. THENCE SOUTH (LEFT) ON DIAMOND RD./J-2 ±2.5 MILES, THENCE SOUTHEAST (LEFT) ON CR. 2 ±0.2 MILE, THENCE SOUTH (RIGHT) ON LEASE RD. ±2.8 MILES, THENCE SOUTH (RIGHT) ±305 FEET ON LEASE RD., THENCE WEST (RIGHT) ON PROPOSED RD. 4964 FEET TO A POINT NORTH OF THE LOCATION.