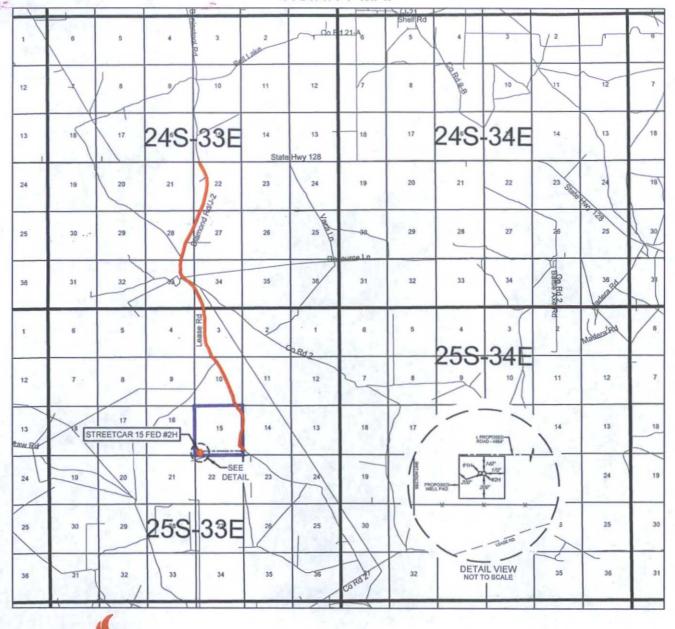

DESCRIPTION \_\_\_\_\_2

**DISTANCE & DIRECTION** 

LEASE NAME & WELL NO .:

FROM INT. OF NM-18 N & NM-128, GO WEST ON NM-128 W ±23.9 MILES. THENCE SOUTH (LEFT) ON DIAMOND RD./J-2 ±2.5 MILES, THENCE SOUTHEAST (LEFT) ON CR. 2 ±0.2 MILE, THENCE SOUTH (RIGHT) ON LEASE RD. ±2.8 MILES, THENCE SOUTH (RIGHT) ±305 FEET ON LEASE RD., THENCE WEST (RIGHT) ON PROPOSED RD. 4964 FEET TO A POINT NORTH OF THE LOCATION.