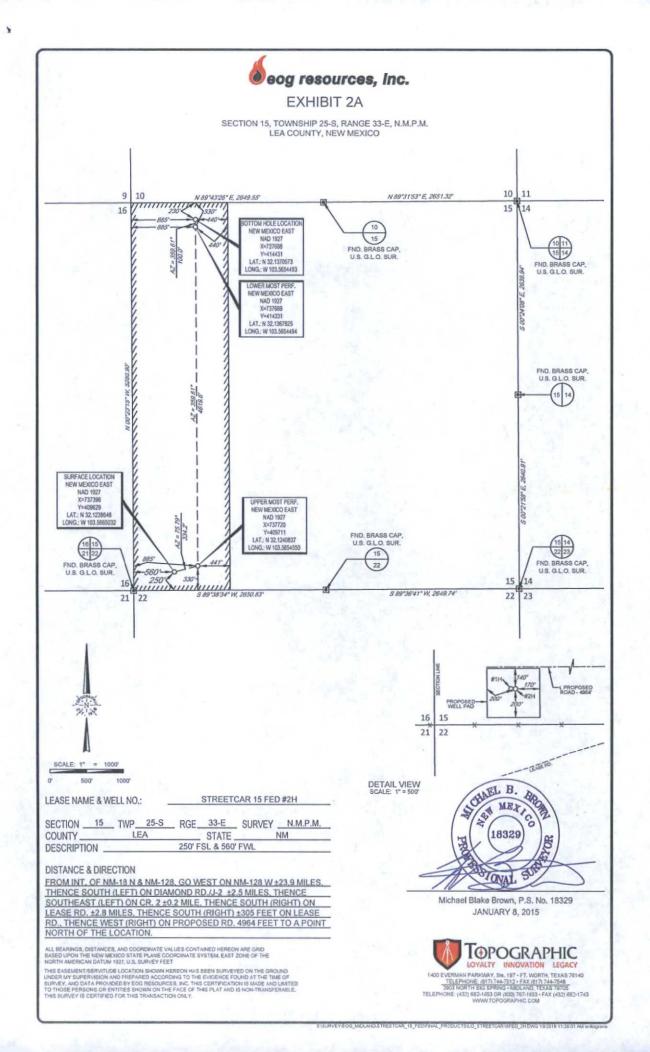

STREETCAR 15 FED #2H

| CECTION             | 15 | THUD | 25.9       | DOF      | 33 E          | CUDVEV | NMDM     |
|---------------------|----|------|------------|----------|---------------|--------|----------|
| SECTION _<br>COUNTY | 15 |      | 25-S<br>EA | -        | 33-E<br>STATE | SURVEY | N.M.P.M. |
| DESCRIPTION         |    |      | 250' F     | SL & 560 | FWL           |        |          |

DESCRIPTION \_\_\_\_\_2

**DISTANCE & DIRECTION** 

LEASE NAME & WELL NO .:

FROM INT. OF NM-18 N & NM-128, GO WEST ON NM-128 W ±23.9 MILES. THENCE SOUTH (LEFT) ON DIAMOND RD./J-2 ±2.5 MILES, THENCE SOUTHEAST (LEFT) ON CR. 2 ±0.2 MILE, THENCE SOUTH (RIGHT) ON LEASE RD. ±2.8 MILES, THENCE SOUTH (RIGHT) ±305 FEET ON LEASE RD., THENCE WEST (RIGHT) ON PROPOSED RD. 4964 FEET TO A POINT NORTH OF THE LOCATION.

THIS EASEMENT/SERVITUDE LOCATION SHOWN HEREON HAS BEEN SURVEYED ON THE GROUND UNDER MY SUPERVISION AND PREPARED ACCORDING TO THE EVIDENCE FOUND AT THE TIME OF SURVEY, AND DATA PROVIDED BY EOG RESOURCES, INC. THIS CERTIFICATION IS MADE AND LIMITED TO THOSE PERSONS OR ENTITIES SHOWN ON THE FACE OF THIS PLAT AND IS NON-TRANSFERABLE. THIS SURVEY IS CERTIFIED FOR THIS TRANSACTION ONLY.

ALL BEARINGS, DISTANCES, AND COORDINATE VALUES CONTAINED HEREON ARE GRID BASED UPON THE NEW MEXICO STATE PLANE COORDINATE SYSTEM, EAST ZONE OF THE NORTH AMERICAN DATUM 1927, U.S. SURVEY FEET.

SISURVEYEOG\_MIDLANDISTREETCAR\_15\_FEDIFINAL\_PRODUCTSILO\_STREETCAR15FED\_2H.DWG 1/9/2015 10:28:16 AM svillagrana