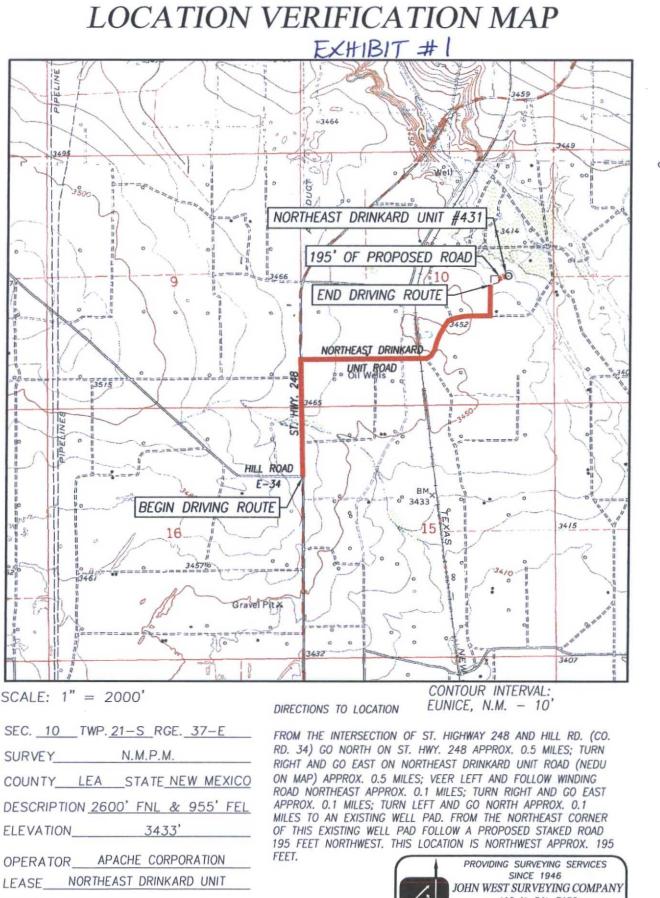

OCT 1 9 2015

C BRIAN/2013/APACHE CORPORATION/13111372

U.S.G.S. TOPOGRAPHIC MAP EUNICE, N.M.

412 N. DAL PASO HOBBS, N.M. 88240 (575) 393-3117 www.jwsc.bia NORTH

## VICINITY MAP

SCALE: 1" = 2 MILES DRIVING ROUTE: SEE LOCATION VERIFICATION MAP

SEC. 10 TWP. 21-S RGE. 37-E SURVEY N.M.P.M. COUNTY \_\_\_ LEA \_\_ STATE \_\_ NEW MEXICO DESCRIPTION 2600' FNL & 955' FEL ELEVATION 3433' OPERATOR APACHE CORPORATION LEASE NORTHEAST DRINKARD UNIT