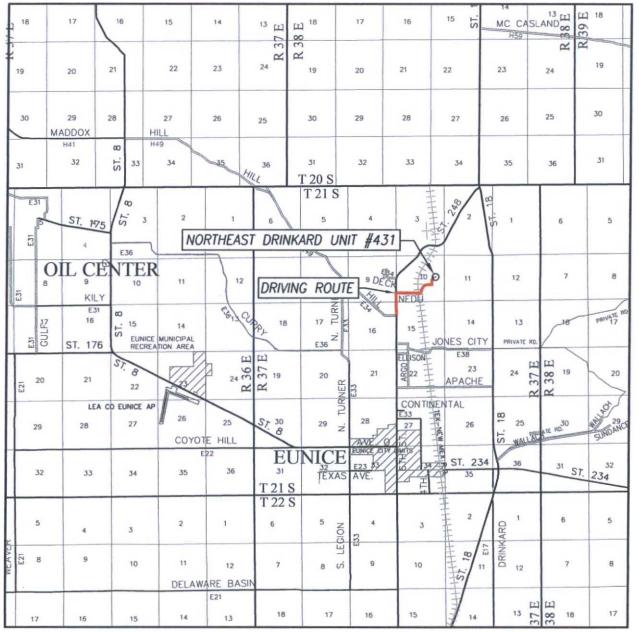

## VICINITY MAP

SCALE: 1" = 2 MILES DRIVING ROUTE: SEE LOCATION VERIFICATION MAP

SEC. 10 TWP. 21-S RGE. 37-E SURVEY N.M.P.M. COUNTY \_\_\_ LEA \_\_ STATE \_\_ NEW MEXICO DESCRIPTION 2600' FNL & 955' FEL ELEVATION 3433' OPERATOR APACHE CORPORATION LEASE NORTHEAST DRINKARD UNIT