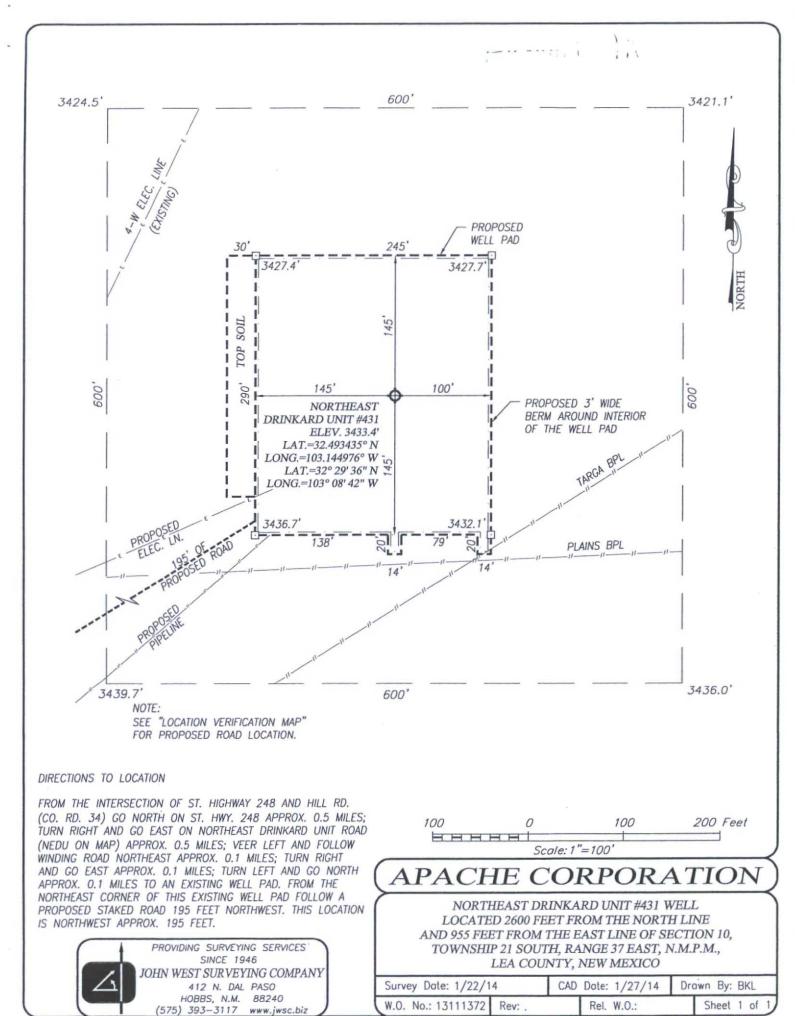

| DISTRICT 1<br>1625 N. French Dr., Hobbs, NM 88240<br>Phone: (575) 393-6161 Fax: (575) 393<br>DISTRICT II<br>811 S. First St., Artesia, NM 88210<br>Phone: (575) 748-1283 Fax: (575) 748-<br>DISTRICT III<br>1000 Rio Brazos Road, Aztec, NM 874<br>Phone: (505) 334-6178 Fax: (505) 334-<br>DISTRICT IV<br>1220 S. St. Francis Dr., Santa Fe, NM 8<br>Phone: (505) 476-3460 Fax: (505) 476- | 9720<br>10<br>5170<br>7505<br>3462 | y, Minerals<br>OIL CON<br>1220<br>Santa | NSERVATIO<br>) South St. F<br>Fe, New Me | Resources De<br>ON DIVISIO<br>rancis Dr.<br>xico 87505 | Ň                    |                        | Form C-102<br>vised August 1, 2011<br>e copy to appropriate<br>District Office<br>ENDED REPORT |  |
|---------------------------------------------------------------------------------------------------------------------------------------------------------------------------------------------------------------------------------------------------------------------------------------------------------------------------------------------------------------------------------------------|------------------------------------|-----------------------------------------|------------------------------------------|--------------------------------------------------------|----------------------|------------------------|------------------------------------------------------------------------------------------------|--|
| API Number                                                                                                                                                                                                                                                                                                                                                                                  |                                    | Pool Code                               |                                          |                                                        | Pool Name            |                        |                                                                                                |  |
|                                                                                                                                                                                                                                                                                                                                                                                             | 880                                | 22900                                   | Property Nam                             | MMCE; BU                                               | I-TU-DR              |                        |                                                                                                |  |
| Property Code                                                                                                                                                                                                                                                                                                                                                                               |                                    | NORTHEAST DRINKARD UNIT                 |                                          |                                                        |                      |                        | 431                                                                                            |  |
| OGRID No.                                                                                                                                                                                                                                                                                                                                                                                   |                                    | Operator Name                           |                                          |                                                        |                      |                        | Elevation                                                                                      |  |
| APACHE CORPORATION                                                                                                                                                                                                                                                                                                                                                                          |                                    |                                         |                                          |                                                        |                      | 3433'                  |                                                                                                |  |
| Surface Location                                                                                                                                                                                                                                                                                                                                                                            |                                    |                                         |                                          |                                                        |                      |                        |                                                                                                |  |
| UL or lot No. Section<br>H 10                                                                                                                                                                                                                                                                                                                                                               | Township Range<br>21-S 37-I        |                                         | Feet from the 2600                       | North/South line<br>NORTH                              | Feet from the<br>955 | East/West line<br>EAST | County                                                                                         |  |
|                                                                                                                                                                                                                                                                                                                                                                                             |                                    |                                         | e Location If Diffe                      |                                                        |                      |                        |                                                                                                |  |
| UL or lot No. Section                                                                                                                                                                                                                                                                                                                                                                       | Township Range                     |                                         | Feet from the                            | North/South line                                       | Feet from the        | East/West line         | County                                                                                         |  |
|                                                                                                                                                                                                                                                                                                                                                                                             |                                    |                                         |                                          |                                                        |                      |                        |                                                                                                |  |
| NO ALLOWABLE WILL BE ASSIGNED TO THIS COMPLETION UNTIL ALL INTERESTS HAVE BEEN CONSOLIDATED OR A NON-STANDARD UNIT HAS BEEN APPROVED BY THE DIVISION                                                                                                                                                                                                                                        |                                    |                                         |                                          |                                                        |                      |                        |                                                                                                |  |