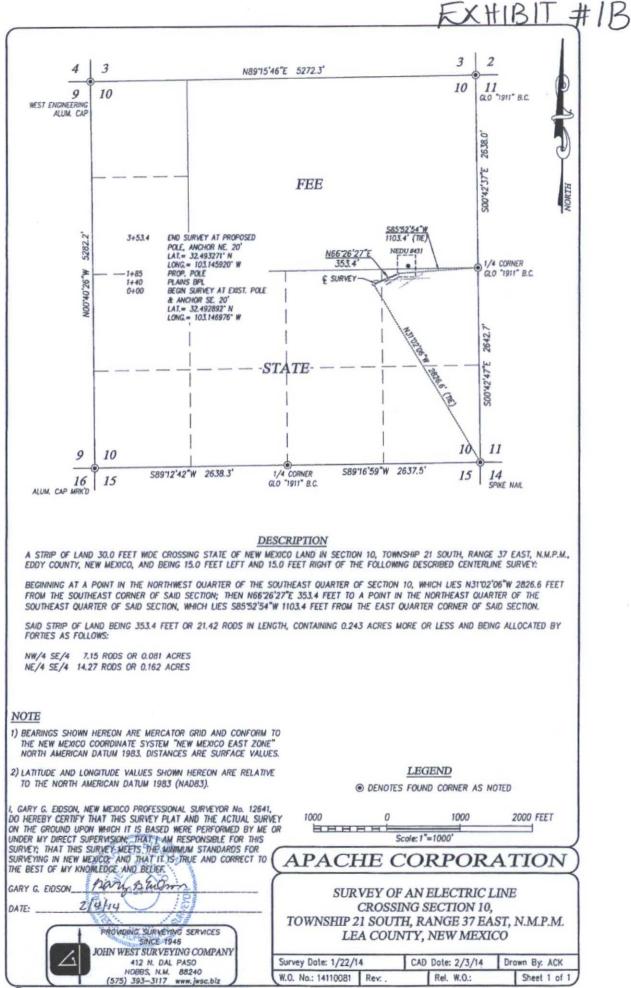

## VICINITY MAP

SCALE: 1" = 2 MILES DRIVING ROUTE: SEE LOCATION VERIFICATION MAP

SEC. 10 TWP. 21-S RGE. 37-E SURVEY N.M.P.M. COUNTY \_\_\_ LEA \_\_ STATE \_\_ NEW MEXICO DESCRIPTION 2600' FNL & 955' FEL ELEVATION 3433' OPERATOR APACHE CORPORATION LEASE NORTHEAST DRINKARD UNIT