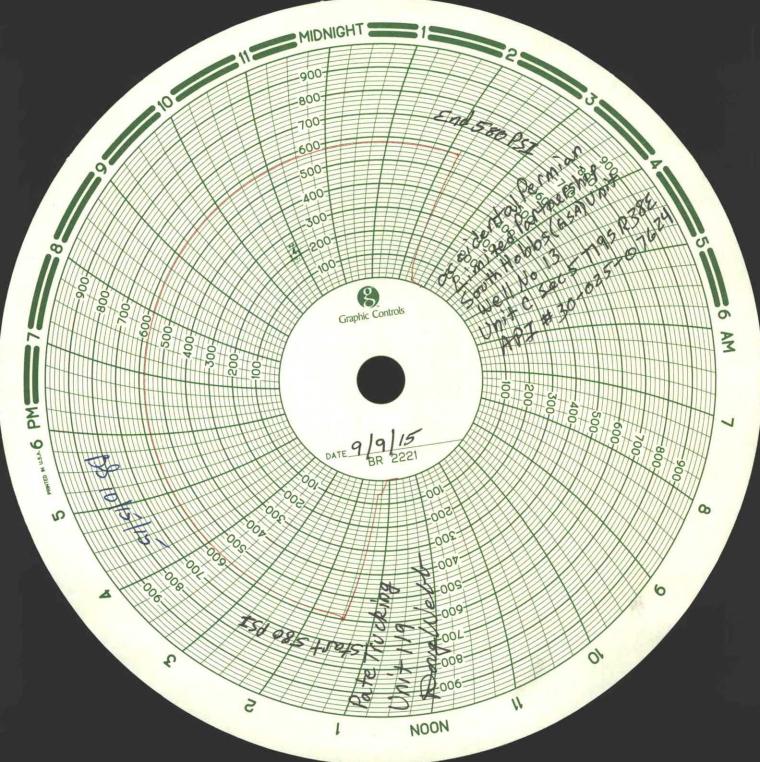

## State of New Mexico Energy, Minerals and Natural Resources Department

Form C-103 Revised 5-27-2004

| FILE IN TRIPLICATE                                                                                                                                            | OIL CONSERVATION DIVISION                                                                                      | 10011000 3 21 2001                                    |
|---------------------------------------------------------------------------------------------------------------------------------------------------------------|----------------------------------------------------------------------------------------------------------------|-------------------------------------------------------|
| DISTRICT I                                                                                                                                                    | 1220 South St. Francis Dr.                                                                                     | WELL API NO.                                          |
| 1625 N. French Dr. , Hobbs, NM 88240                                                                                                                          | Santa Fe, NM 87505                                                                                             | 30-025-07624                                          |
| DISTRICT II 1301 W. Grand Ave, Artesia, NM 88210                                                                                                              | HORRS                                                                                                          | 5. Indicate Type of Lease STATE FEE X                 |
| DISTRICT III                                                                                                                                                  | 207 0 0 2015                                                                                                   | 6. State Oil & Gas Lease No.                          |
| 1000 Rio Brazos Rd, Aztec, NM 87410                                                                                                                           | OCT 0 9 2015                                                                                                   |                                                       |
| SUNDRY NOTICES AND REPORTS ON WELLS                                                                                                                           |                                                                                                                | 7. Lease Name or Unit Agreement Name                  |
| (DO NOT USE THIS FORM FOR PROPOSALS TO DRILL OR TO DEEPEN OR PLUG BACKETO DIFFERENT RESERVOIR. USE "APPLICATION FOR PERMIT" (Form C-101) for such proposals.) |                                                                                                                | South Hobbs (G/SA) Unit                               |
| Type of Well:  Oil Well  Gas Well  Other Injector  Other Injector                                                                                             |                                                                                                                | 8. Well No. 13                                        |
| 2. Name of Operator                                                                                                                                           |                                                                                                                | 9. OGRID No. 157984                                   |
| Occidental Permian Ltd.  3. Address of Operator                                                                                                               |                                                                                                                | 10. Pool name or Wildcat Hobbs (G/SA)                 |
| HCR 1 Box 90 Denver City, TX                                                                                                                                  | 79323                                                                                                          | 110000 (0.01.1)                                       |
| 4. Well Location                                                                                                                                              |                                                                                                                |                                                       |
| Unit Letter C : 330                                                                                                                                           | Feet From The North Line and 2310 Fee                                                                          | t From The West Line                                  |
| Section 5                                                                                                                                                     | Township 19-S Range 38-E                                                                                       | NMPM Lea County                                       |
|                                                                                                                                                               | 11. Elevation (Show whether DF, RKB, RT GR, etc.) 3628' DF                                                     |                                                       |
| Pit or Below-grade Tank Application                                                                                                                           | or Closure                                                                                                     |                                                       |
| Pit Type Depth of Ground Water Distance from nearest fresh water well Distance from nearest surface water                                                     |                                                                                                                |                                                       |
| Pit Liner Thickness mil Below-Grade Tank: Volume bbls; Construction Material                                                                                  |                                                                                                                |                                                       |
|                                                                                                                                                               |                                                                                                                |                                                       |
| 12. Check                                                                                                                                                     | Appropriate Box to Indicate Nature of Notice, Report, or CENTION TO:                                           | Other Data SEQUENT REPORT OF:                         |
| PERFORM REMEDIAL WORK                                                                                                                                         | PLUG AND ABANDON REMEDIAL WORK                                                                                 | ALTERING CASING                                       |
| TEMPORARILY ABANDON                                                                                                                                           | CHANGE PLANS COMMENCE DRILLING OPI                                                                             | NS. PLUG & ABANDONMENT                                |
| PULL OR ALTER CASING                                                                                                                                          | Multiple Completion CASING TEST AND CEMEN                                                                      | T JOB                                                 |
| OTHER:                                                                                                                                                        | OTHER: Casing Integ                                                                                            | rity Test X                                           |
| 13 Describe Proposed or Completed On                                                                                                                          | erations (Clearly state all pertinent details, and give pertinent dates                                        |                                                       |
|                                                                                                                                                               | For Multiple Completions: Attach wellbore diagram of proposed of                                               |                                                       |
|                                                                                                                                                               |                                                                                                                |                                                       |
| Date of Test: 09/09/2015                                                                                                                                      |                                                                                                                |                                                       |
| Pressure Readings: Initial – 580 PSI                                                                                                                          | Ending – 580 PSI                                                                                               |                                                       |
| Length of test: 30 minutes                                                                                                                                    |                                                                                                                |                                                       |
| _                                                                                                                                                             |                                                                                                                |                                                       |
| Witnessed: NO                                                                                                                                                 |                                                                                                                |                                                       |
|                                                                                                                                                               |                                                                                                                |                                                       |
|                                                                                                                                                               |                                                                                                                |                                                       |
|                                                                                                                                                               |                                                                                                                |                                                       |
| I hereby certify that the information above is constructed or                                                                                                 | true and complete to the best of my knowledge and belief. I further certify                                    | that any pit or below-grade tank has been/will be     |
|                                                                                                                                                               | true and complete to the best of my knowledge and belief. I further certify  or an (attached) alternative plan |                                                       |
| constructed or                                                                                                                                                | , a general permit or an (attached) alternative                                                                | e OCD-approved                                        |
| closed according to NMOCD guidelines                                                                                                                          | , a general permit or an (attached) alternative plan                                                           | e OCD-approved                                        |
| constructed or closed according to NMOCD guidelines SIGNATURE                                                                                                 | , a general permit or an (attached) alternative plan  TITLE Administrative mendy johnson@oxy.com               | Associate DATE 10/07/2015  TELEPHONE NO. 806-592-6280 |
| constructed or closed according to NMOCD guidelines  SIGNATURE  TYPE OR PRINT NAME Mendy A. Jo                                                                | , a general permit or an (attached) alternative plan  TITLE Administrative mendy johnson@oxy.com               | Associate DATE 10/07/2015                             |