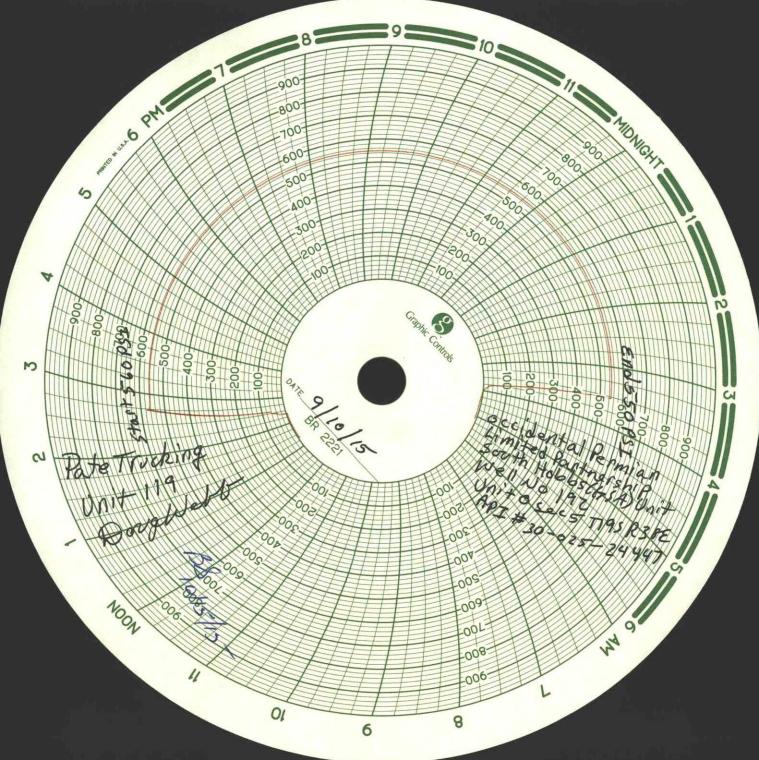

## State of New Mexico Energy, Minerals and Natural Resources Department

Form C-103 Revised 5-27-2004

| FILE IN TRIPLICATE                                                                                                                                              | OIL CONSERV                                                                      | ATION DIVISION                                                                                                                                                                                                                                                                                                                                                                                                                                                                                                                                                                                                                                                                                                                                                                                                                                                                                                                                                                                                                                                                                                                                                                                                                                                                                                                                                                                                                                                                                                                                                                                                                                                                                                                                                                                                                                                                                                                                                                                                                                                                                                                 |                                       |                     |
|-----------------------------------------------------------------------------------------------------------------------------------------------------------------|----------------------------------------------------------------------------------|--------------------------------------------------------------------------------------------------------------------------------------------------------------------------------------------------------------------------------------------------------------------------------------------------------------------------------------------------------------------------------------------------------------------------------------------------------------------------------------------------------------------------------------------------------------------------------------------------------------------------------------------------------------------------------------------------------------------------------------------------------------------------------------------------------------------------------------------------------------------------------------------------------------------------------------------------------------------------------------------------------------------------------------------------------------------------------------------------------------------------------------------------------------------------------------------------------------------------------------------------------------------------------------------------------------------------------------------------------------------------------------------------------------------------------------------------------------------------------------------------------------------------------------------------------------------------------------------------------------------------------------------------------------------------------------------------------------------------------------------------------------------------------------------------------------------------------------------------------------------------------------------------------------------------------------------------------------------------------------------------------------------------------------------------------------------------------------------------------------------------------|---------------------------------------|---------------------|
| DISTRICT I<br>1625 N. French Dr. , Hobbs, NM 88240                                                                                                              | 1220 South St. Francis Dr.<br>Santa Fe, NM 87505                                 |                                                                                                                                                                                                                                                                                                                                                                                                                                                                                                                                                                                                                                                                                                                                                                                                                                                                                                                                                                                                                                                                                                                                                                                                                                                                                                                                                                                                                                                                                                                                                                                                                                                                                                                                                                                                                                                                                                                                                                                                                                                                                                                                | WELL API NO.<br>30-025-24447          | _                   |
| DISTRICT II                                                                                                                                                     | 5411411                                                                          |                                                                                                                                                                                                                                                                                                                                                                                                                                                                                                                                                                                                                                                                                                                                                                                                                                                                                                                                                                                                                                                                                                                                                                                                                                                                                                                                                                                                                                                                                                                                                                                                                                                                                                                                                                                                                                                                                                                                                                                                                                                                                                                                | 5. Indicate Type of Lease             | γ                   |
| 1301 W. Grand Ave, Artesia, NM 88210                                                                                                                            |                                                                                  |                                                                                                                                                                                                                                                                                                                                                                                                                                                                                                                                                                                                                                                                                                                                                                                                                                                                                                                                                                                                                                                                                                                                                                                                                                                                                                                                                                                                                                                                                                                                                                                                                                                                                                                                                                                                                                                                                                                                                                                                                                                                                                                                | STATE                                 | FEE X               |
| DISTRICT III                                                                                                                                                    |                                                                                  |                                                                                                                                                                                                                                                                                                                                                                                                                                                                                                                                                                                                                                                                                                                                                                                                                                                                                                                                                                                                                                                                                                                                                                                                                                                                                                                                                                                                                                                                                                                                                                                                                                                                                                                                                                                                                                                                                                                                                                                                                                                                                                                                | 6. State Oil & Gas Lease No           |                     |
| 1000 Rio Brazos Rd, Aztec, NM 87410                                                                                                                             |                                                                                  |                                                                                                                                                                                                                                                                                                                                                                                                                                                                                                                                                                                                                                                                                                                                                                                                                                                                                                                                                                                                                                                                                                                                                                                                                                                                                                                                                                                                                                                                                                                                                                                                                                                                                                                                                                                                                                                                                                                                                                                                                                                                                                                                |                                       |                     |
| SUNDRY NOTICES AND REPORTS ON WELLS                                                                                                                             |                                                                                  |                                                                                                                                                                                                                                                                                                                                                                                                                                                                                                                                                                                                                                                                                                                                                                                                                                                                                                                                                                                                                                                                                                                                                                                                                                                                                                                                                                                                                                                                                                                                                                                                                                                                                                                                                                                                                                                                                                                                                                                                                                                                                                                                | 7. Lease Name or Unit Agree           | ement Name          |
| (DO NOT USE THIS FORM FOR PROPOSALS TO DRILL OR TO DEEPEN OR PLUG BACK TO A DIFFERENT RESERVOIR. USE "APPLICATION FOR PERMIT" (Form C-101) for such proposals.) |                                                                                  |                                                                                                                                                                                                                                                                                                                                                                                                                                                                                                                                                                                                                                                                                                                                                                                                                                                                                                                                                                                                                                                                                                                                                                                                                                                                                                                                                                                                                                                                                                                                                                                                                                                                                                                                                                                                                                                                                                                                                                                                                                                                                                                                | South Hobbs (G/SA) Un                 | it /                |
| Type of Well:  Oil Well                                                                                                                                         | Gas Well Other Ir                                                                | HOBBS OCE                                                                                                                                                                                                                                                                                                                                                                                                                                                                                                                                                                                                                                                                                                                                                                                                                                                                                                                                                                                                                                                                                                                                                                                                                                                                                                                                                                                                                                                                                                                                                                                                                                                                                                                                                                                                                                                                                                                                                                                                                                                                                                                      | 8. Well No. 192                       | ,                   |
| Name of Operator     Occidental Permian Ltd.                                                                                                                    | /                                                                                | OCT 0 9 2015                                                                                                                                                                                                                                                                                                                                                                                                                                                                                                                                                                                                                                                                                                                                                                                                                                                                                                                                                                                                                                                                                                                                                                                                                                                                                                                                                                                                                                                                                                                                                                                                                                                                                                                                                                                                                                                                                                                                                                                                                                                                                                                   | 9. OGRID No. 157984                   |                     |
| 3. Address of Operator                                                                                                                                          |                                                                                  |                                                                                                                                                                                                                                                                                                                                                                                                                                                                                                                                                                                                                                                                                                                                                                                                                                                                                                                                                                                                                                                                                                                                                                                                                                                                                                                                                                                                                                                                                                                                                                                                                                                                                                                                                                                                                                                                                                                                                                                                                                                                                                                                | 10. Pool name or Wildcat              | Hobbs (G/SA)        |
| HCR 1 Box 90 Denver City, T2                                                                                                                                    | X 79323                                                                          | TO SHIFT                                                                                                                                                                                                                                                                                                                                                                                                                                                                                                                                                                                                                                                                                                                                                                                                                                                                                                                                                                                                                                                                                                                                                                                                                                                                                                                                                                                                                                                                                                                                                                                                                                                                                                                                                                                                                                                                                                                                                                                                                                                                                                                       |                                       |                     |
| 4. Well Location                                                                                                                                                |                                                                                  | BECC                                                                                                                                                                                                                                                                                                                                                                                                                                                                                                                                                                                                                                                                                                                                                                                                                                                                                                                                                                                                                                                                                                                                                                                                                                                                                                                                                                                                                                                                                                                                                                                                                                                                                                                                                                                                                                                                                                                                                                                                                                                                                                                           |                                       |                     |
| Unit Letter O : 990                                                                                                                                             | Feet From The South                                                              | 1100                                                                                                                                                                                                                                                                                                                                                                                                                                                                                                                                                                                                                                                                                                                                                                                                                                                                                                                                                                                                                                                                                                                                                                                                                                                                                                                                                                                                                                                                                                                                                                                                                                                                                                                                                                                                                                                                                                                                                                                                                                                                                                                           | Feet From The East                    | _ Line              |
| Section 5                                                                                                                                                       | Township 19-S                                                                    |                                                                                                                                                                                                                                                                                                                                                                                                                                                                                                                                                                                                                                                                                                                                                                                                                                                                                                                                                                                                                                                                                                                                                                                                                                                                                                                                                                                                                                                                                                                                                                                                                                                                                                                                                                                                                                                                                                                                                                                                                                                                                                                                | 8-E NMPM                              | Lea County          |
|                                                                                                                                                                 | 11. Elevation (Show whether DF, R<br>3606'                                       | KB, KI GK, etc.)                                                                                                                                                                                                                                                                                                                                                                                                                                                                                                                                                                                                                                                                                                                                                                                                                                                                                                                                                                                                                                                                                                                                                                                                                                                                                                                                                                                                                                                                                                                                                                                                                                                                                                                                                                                                                                                                                                                                                                                                                                                                                                               |                                       |                     |
| Pit or Below-grade Tank Application                                                                                                                             | or Closure                                                                       |                                                                                                                                                                                                                                                                                                                                                                                                                                                                                                                                                                                                                                                                                                                                                                                                                                                                                                                                                                                                                                                                                                                                                                                                                                                                                                                                                                                                                                                                                                                                                                                                                                                                                                                                                                                                                                                                                                                                                                                                                                                                                                                                |                                       |                     |
| Pit Type Depth of Groun                                                                                                                                         |                                                                                  | pearest fresh water well                                                                                                                                                                                                                                                                                                                                                                                                                                                                                                                                                                                                                                                                                                                                                                                                                                                                                                                                                                                                                                                                                                                                                                                                                                                                                                                                                                                                                                                                                                                                                                                                                                                                                                                                                                                                                                                                                                                                                                                                                                                                                                       | Distance from nearest                 | surface water       |
|                                                                                                                                                                 | Below-Grade Tank: Volume                                                         |                                                                                                                                                                                                                                                                                                                                                                                                                                                                                                                                                                                                                                                                                                                                                                                                                                                                                                                                                                                                                                                                                                                                                                                                                                                                                                                                                                                                                                                                                                                                                                                                                                                                                                                                                                                                                                                                                                                                                                                                                                                                                                                                |                                       | surface water       |
| Pit Liner Thickness mil                                                                                                                                         | Below-Grade Fank: Volume                                                         | bbis, Construction                                                                                                                                                                                                                                                                                                                                                                                                                                                                                                                                                                                                                                                                                                                                                                                                                                                                                                                                                                                                                                                                                                                                                                                                                                                                                                                                                                                                                                                                                                                                                                                                                                                                                                                                                                                                                                                                                                                                                                                                                                                                                                             | iviateriai                            |                     |
| 12. Chec                                                                                                                                                        | ck Appropriate Box to Indicate Na<br>FENTION TO:                                 |                                                                                                                                                                                                                                                                                                                                                                                                                                                                                                                                                                                                                                                                                                                                                                                                                                                                                                                                                                                                                                                                                                                                                                                                                                                                                                                                                                                                                                                                                                                                                                                                                                                                                                                                                                                                                                                                                                                                                                                                                                                                                                                                | or Other Data                         | DF:                 |
| PERFORM REMEDIAL WORK                                                                                                                                           | PLUG AND ABANDON                                                                 | REMEDIAL WORK                                                                                                                                                                                                                                                                                                                                                                                                                                                                                                                                                                                                                                                                                                                                                                                                                                                                                                                                                                                                                                                                                                                                                                                                                                                                                                                                                                                                                                                                                                                                                                                                                                                                                                                                                                                                                                                                                                                                                                                                                                                                                                                  |                                       | IG CASING           |
| =                                                                                                                                                               |                                                                                  | A CONTROL OF THE CONT |                                       | =                   |
| TEMPORARILY ABANDON                                                                                                                                             | CHANGE PLANS                                                                     | COMMENCE DRILLING                                                                                                                                                                                                                                                                                                                                                                                                                                                                                                                                                                                                                                                                                                                                                                                                                                                                                                                                                                                                                                                                                                                                                                                                                                                                                                                                                                                                                                                                                                                                                                                                                                                                                                                                                                                                                                                                                                                                                                                                                                                                                                              | _                                     | ABANDONMENT         |
| PULL OR ALTER CASING                                                                                                                                            | Multiple Completion                                                              | CASING TEST AND CEN                                                                                                                                                                                                                                                                                                                                                                                                                                                                                                                                                                                                                                                                                                                                                                                                                                                                                                                                                                                                                                                                                                                                                                                                                                                                                                                                                                                                                                                                                                                                                                                                                                                                                                                                                                                                                                                                                                                                                                                                                                                                                                            | IENT JOB                              |                     |
| OTHER:                                                                                                                                                          |                                                                                  | OTHER: Casing In                                                                                                                                                                                                                                                                                                                                                                                                                                                                                                                                                                                                                                                                                                                                                                                                                                                                                                                                                                                                                                                                                                                                                                                                                                                                                                                                                                                                                                                                                                                                                                                                                                                                                                                                                                                                                                                                                                                                                                                                                                                                                                               | tegrity Test                          | X                   |
| Describe Proposed or Completed Opproposed work) SEE RULE 1103                                                                                                   | perations (Clearly state all pertinent d<br>. For Multiple Completions: Attach v |                                                                                                                                                                                                                                                                                                                                                                                                                                                                                                                                                                                                                                                                                                                                                                                                                                                                                                                                                                                                                                                                                                                                                                                                                                                                                                                                                                                                                                                                                                                                                                                                                                                                                                                                                                                                                                                                                                                                                                                                                                                                                                                                |                                       | starting any        |
| Date of Test: 09/10/2015                                                                                                                                        |                                                                                  |                                                                                                                                                                                                                                                                                                                                                                                                                                                                                                                                                                                                                                                                                                                                                                                                                                                                                                                                                                                                                                                                                                                                                                                                                                                                                                                                                                                                                                                                                                                                                                                                                                                                                                                                                                                                                                                                                                                                                                                                                                                                                                                                |                                       |                     |
| Pressure Readings: Initial – 560 PSI                                                                                                                            | Ending – 550 PSI                                                                 |                                                                                                                                                                                                                                                                                                                                                                                                                                                                                                                                                                                                                                                                                                                                                                                                                                                                                                                                                                                                                                                                                                                                                                                                                                                                                                                                                                                                                                                                                                                                                                                                                                                                                                                                                                                                                                                                                                                                                                                                                                                                                                                                |                                       |                     |
| Length of test: 30 minutes                                                                                                                                      |                                                                                  |                                                                                                                                                                                                                                                                                                                                                                                                                                                                                                                                                                                                                                                                                                                                                                                                                                                                                                                                                                                                                                                                                                                                                                                                                                                                                                                                                                                                                                                                                                                                                                                                                                                                                                                                                                                                                                                                                                                                                                                                                                                                                                                                |                                       |                     |
| Witnessed: NO                                                                                                                                                   |                                                                                  |                                                                                                                                                                                                                                                                                                                                                                                                                                                                                                                                                                                                                                                                                                                                                                                                                                                                                                                                                                                                                                                                                                                                                                                                                                                                                                                                                                                                                                                                                                                                                                                                                                                                                                                                                                                                                                                                                                                                                                                                                                                                                                                                |                                       |                     |
|                                                                                                                                                                 |                                                                                  |                                                                                                                                                                                                                                                                                                                                                                                                                                                                                                                                                                                                                                                                                                                                                                                                                                                                                                                                                                                                                                                                                                                                                                                                                                                                                                                                                                                                                                                                                                                                                                                                                                                                                                                                                                                                                                                                                                                                                                                                                                                                                                                                |                                       |                     |
| I hereby certify that the information above is                                                                                                                  | true and complete to the best of my know                                         | ledge and helief. I further cert                                                                                                                                                                                                                                                                                                                                                                                                                                                                                                                                                                                                                                                                                                                                                                                                                                                                                                                                                                                                                                                                                                                                                                                                                                                                                                                                                                                                                                                                                                                                                                                                                                                                                                                                                                                                                                                                                                                                                                                                                                                                                               | rify that any pit or below-grade tank | has been/will be    |
| constructed or                                                                                                                                                  | and complete to the best of my know                                              | —                                                                                                                                                                                                                                                                                                                                                                                                                                                                                                                                                                                                                                                                                                                                                                                                                                                                                                                                                                                                                                                                                                                                                                                                                                                                                                                                                                                                                                                                                                                                                                                                                                                                                                                                                                                                                                                                                                                                                                                                                                                                                                                              | my that any pit of below-grade tank   | - mas beens will be |
| closed according to NMOCD guidelines                                                                                                                            | , a general permit                                                               | or an (attached) alterna                                                                                                                                                                                                                                                                                                                                                                                                                                                                                                                                                                                                                                                                                                                                                                                                                                                                                                                                                                                                                                                                                                                                                                                                                                                                                                                                                                                                                                                                                                                                                                                                                                                                                                                                                                                                                                                                                                                                                                                                                                                                                                       | tive OCD-approved                     |                     |
| SIGNATURE MIA d                                                                                                                                                 | in Cohmin                                                                        | plan TD/LE Administrati                                                                                                                                                                                                                                                                                                                                                                                                                                                                                                                                                                                                                                                                                                                                                                                                                                                                                                                                                                                                                                                                                                                                                                                                                                                                                                                                                                                                                                                                                                                                                                                                                                                                                                                                                                                                                                                                                                                                                                                                                                                                                                        | ive Associate DA                      | TE 10/07/2015       |
|                                                                                                                                                                 | 7 7 7 7 7 7 7 7 7 7 7 7 7 7 7 7 7 7 7 7                                          |                                                                                                                                                                                                                                                                                                                                                                                                                                                                                                                                                                                                                                                                                                                                                                                                                                                                                                                                                                                                                                                                                                                                                                                                                                                                                                                                                                                                                                                                                                                                                                                                                                                                                                                                                                                                                                                                                                                                                                                                                                                                                                                                |                                       | 10/07/2010          |
| TYPE OR PRINT NAME Mendy A                                                                                                                                      | Johnson E-mail address:                                                          | mendy_johnson@oxy.c                                                                                                                                                                                                                                                                                                                                                                                                                                                                                                                                                                                                                                                                                                                                                                                                                                                                                                                                                                                                                                                                                                                                                                                                                                                                                                                                                                                                                                                                                                                                                                                                                                                                                                                                                                                                                                                                                                                                                                                                                                                                                                            | OIII TELEPHONE NO                     | 0. 806-592-6280     |
| For State Use Only                                                                                                                                              | V                                                                                |                                                                                                                                                                                                                                                                                                                                                                                                                                                                                                                                                                                                                                                                                                                                                                                                                                                                                                                                                                                                                                                                                                                                                                                                                                                                                                                                                                                                                                                                                                                                                                                                                                                                                                                                                                                                                                                                                                                                                                                                                                                                                                                                | 00 .0                                 | 1.11                |
| APPROVED BY                                                                                                                                                     | Somamah                                                                          | TITLE 2                                                                                                                                                                                                                                                                                                                                                                                                                                                                                                                                                                                                                                                                                                                                                                                                                                                                                                                                                                                                                                                                                                                                                                                                                                                                                                                                                                                                                                                                                                                                                                                                                                                                                                                                                                                                                                                                                                                                                                                                                                                                                                                        | aff Wanger DA                         | TE /0//3//5         |
|                                                                                                                                                                 |                                                                                  |                                                                                                                                                                                                                                                                                                                                                                                                                                                                                                                                                                                                                                                                                                                                                                                                                                                                                                                                                                                                                                                                                                                                                                                                                                                                                                                                                                                                                                                                                                                                                                                                                                                                                                                                                                                                                                                                                                                                                                                                                                                                                                                                |                                       |                     |