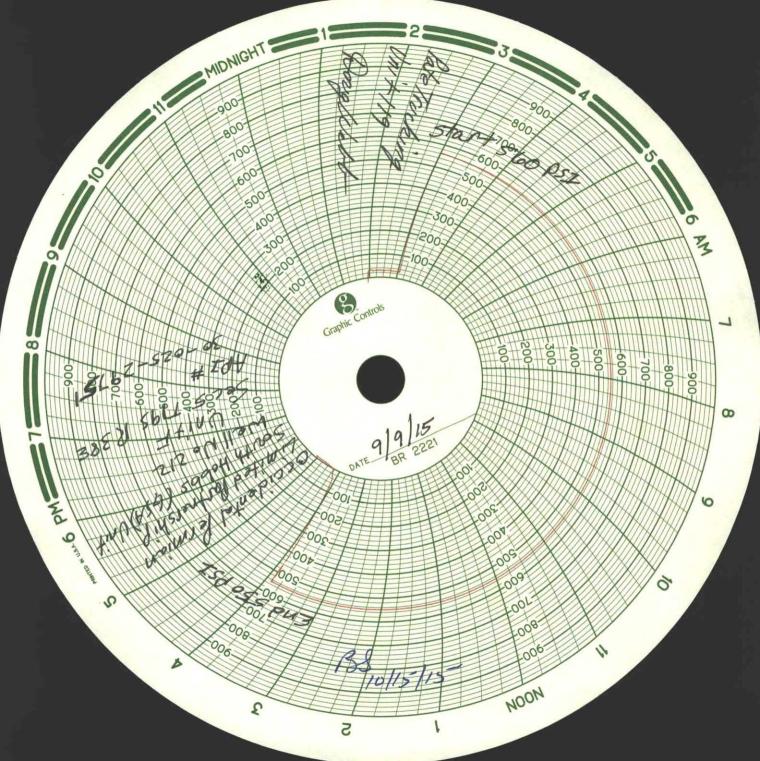

## State of New Mexico Energy, Minerals and Natural Resources Department

Form C-103 Revised 5-27-2004

| FILE IN TRIPLICATE                                                                                                                                                                                                                                                             | OIL CONSERVATION DIVISION                                                                                  | ACTION 2.1-200-1                                    |
|--------------------------------------------------------------------------------------------------------------------------------------------------------------------------------------------------------------------------------------------------------------------------------|------------------------------------------------------------------------------------------------------------|-----------------------------------------------------|
| DISTRICT I<br>1625 N. French Dr. , Hobbs, NM 88240                                                                                                                                                                                                                             | 1220 South St. Francis DE OBBS OF Santa Fe, NM 87505                                                       | 30-025-29751                                        |
| DISTRICT II                                                                                                                                                                                                                                                                    | OCT 092                                                                                                    | Indicate Type of Lease                              |
| 1301 W. Grand Ave, Artesia, NM 88210                                                                                                                                                                                                                                           | OCIAS                                                                                                      |                                                     |
| DISTRICT III                                                                                                                                                                                                                                                                   |                                                                                                            | 6. State Oil & Gas Lease No.                        |
| 1000 Rio Brazos Rd, Aztec, NM 87410                                                                                                                                                                                                                                            | PECEW                                                                                                      | /PD                                                 |
| SUNDRY NO                                                                                                                                                                                                                                                                      | OTICES AND REPORTS ON WELLS                                                                                | 7. Lease Name or Unit Agreement Name                |
|                                                                                                                                                                                                                                                                                | ROPOSALS TO DRILL OR TO DEEPEN OR PLUG BACK TO A APPLICATION FOR PERMIT" (Form C-101) for such proposals.) | South Hobbs (G/SA) Unit                             |
| Type of Well:     Oil Well                                                                                                                                                                                                                                                     | Gas Well Other Injector                                                                                    | 8. Well No. 212                                     |
| Name of Operator     Occidental Permian Ltd.                                                                                                                                                                                                                                   | ,                                                                                                          | 9. OGRID No. 157984                                 |
| Address of Operator     HCR 1 Box 90 Denver City, T2                                                                                                                                                                                                                           | X 79323                                                                                                    | 10. Pool name or Wildcat Hobbs (G/SA)               |
| Well Location                                                                                                                                                                                                                                                                  |                                                                                                            |                                                     |
| Unit Letter F : 1478                                                                                                                                                                                                                                                           | Feet From The North Line and 2589 Fe                                                                       | eet From The West Line                              |
| Section 5                                                                                                                                                                                                                                                                      | Township 19-S Range 38-                                                                                    | -E NMPM Lea County                                  |
| Section 5                                                                                                                                                                                                                                                                      | Township 19-S Range 38-  11. Elevation (Show whether DF, RKB, RT GR, etc.)                                 | -E NMPM Lea County                                  |
|                                                                                                                                                                                                                                                                                | 3636' DF                                                                                                   |                                                     |
|                                                                                                                                                                                                                                                                                |                                                                                                            |                                                     |
| Pit or Below-grade Tank Application                                                                                                                                                                                                                                            | or Closure                                                                                                 |                                                     |
| Pit Type Depth of Ground Water Distance from nearest fresh water well Distance from nearest surface water                                                                                                                                                                      |                                                                                                            |                                                     |
| Pit Liner Thickness mil                                                                                                                                                                                                                                                        | Below-Grade Tank: Volume bbls; Construction M                                                              | faterial                                            |
| 12. Chec                                                                                                                                                                                                                                                                       | ck Appropriate Box to Indicate Nature of Notice, Report, or                                                | Other Data                                          |
| NOTICE OF INTENTION TO: SUBSEQUENT REPORT OF:                                                                                                                                                                                                                                  |                                                                                                            |                                                     |
| PERFORM REMEDIAL WORK                                                                                                                                                                                                                                                          | PLUG AND ABANDON REMEDIAL WORK                                                                             | ALTERING CASING                                     |
| TEMPORARILY ABANDON                                                                                                                                                                                                                                                            | CHANGE PLANS COMMENCE DRILLING OF                                                                          | PNS. PLUG & ABANDONMENT                             |
| PULL OR ALTER CASING                                                                                                                                                                                                                                                           | Multiple Completion CASING TEST AND CEME                                                                   |                                                     |
|                                                                                                                                                                                                                                                                                |                                                                                                            |                                                     |
| OTHER:                                                                                                                                                                                                                                                                         | OTHER: Casing Inte                                                                                         | egrity Test X                                       |
| 13. Describe Proposed or Completed Operations (Clearly state all pertinent details, and give pertinent dates, including estimated date of starting any proposed work) SEE RULE 1103. For Multiple Completions: Attach wellbore diagram of proposed completion or recompletion. |                                                                                                            |                                                     |
| Date of Test: 09/09/2015                                                                                                                                                                                                                                                       |                                                                                                            |                                                     |
| Pressure Readings: Initial – 560 PSI                                                                                                                                                                                                                                           | Ending – 550 PSI                                                                                           |                                                     |
| Length of test: 30 minutes                                                                                                                                                                                                                                                     |                                                                                                            |                                                     |
| Witnessed: NO                                                                                                                                                                                                                                                                  |                                                                                                            |                                                     |
|                                                                                                                                                                                                                                                                                |                                                                                                            |                                                     |
| I hereby certify that the information above is                                                                                                                                                                                                                                 | true and complete to the best of my knowledge and belief. I further certify                                | v that any pit or below-grade tank has been/will be |
| constructed or                                                                                                                                                                                                                                                                 |                                                                                                            |                                                     |
| closed according to NMOCD guidelines , a general permit or an (attached) alternative OCD-approved                                                                                                                                                                              |                                                                                                            |                                                     |
| SIGNATURE DATE 10/07/2015                                                                                                                                                                                                                                                      |                                                                                                            |                                                     |
| TYPE OR PRINT NAME Mendy A.J.                                                                                                                                                                                                                                                  |                                                                                                            |                                                     |
| For State Use Only                                                                                                                                                                                                                                                             |                                                                                                            | 000 072 0200                                        |
| 1321                                                                                                                                                                                                                                                                           | Somamah TITLE Sta                                                                                          | A Managar DATE 10/15/15                             |
| APPROVED BY / SUP                                                                                                                                                                                                                                                              | Demumah TITLE 2 tay                                                                                        | DATE 10//3//3                                       |
| CONDITIONS OF APPROVAL IF ANY:                                                                                                                                                                                                                                                 |                                                                                                            | 4                                                   |