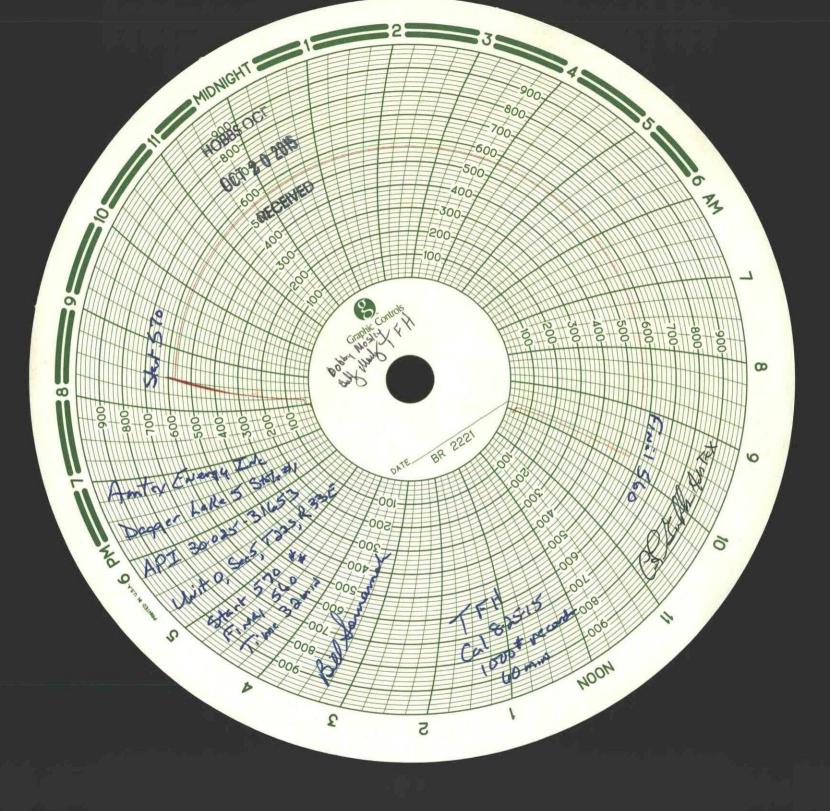

|                                                                                                                                                                                                                                                                                                                                                                                                                                                                                                                                                                                                                                                                                                                                                                                                                                                                                                                                                                                                                                                                                                                                                                                                                                                                                                                                                                                                                                                                                                                                                                                                                                                                                                                                                                                                                                                                                                                                                                                                                                                                                                                                |                                                                                                                                                                                                                                                                                                                                                                                                                                                                                                                                                                                                                                                                                                                                                                                                                                                                                                                                                                                                                                                                                                                                                                                                                                                                                                                                                                                                                                                                                                                                                                                                                                                                                                                                                                                                                                                                                                                                                                                                                                                                                                                                | BSOC                                                                                                                                                   |
|--------------------------------------------------------------------------------------------------------------------------------------------------------------------------------------------------------------------------------------------------------------------------------------------------------------------------------------------------------------------------------------------------------------------------------------------------------------------------------------------------------------------------------------------------------------------------------------------------------------------------------------------------------------------------------------------------------------------------------------------------------------------------------------------------------------------------------------------------------------------------------------------------------------------------------------------------------------------------------------------------------------------------------------------------------------------------------------------------------------------------------------------------------------------------------------------------------------------------------------------------------------------------------------------------------------------------------------------------------------------------------------------------------------------------------------------------------------------------------------------------------------------------------------------------------------------------------------------------------------------------------------------------------------------------------------------------------------------------------------------------------------------------------------------------------------------------------------------------------------------------------------------------------------------------------------------------------------------------------------------------------------------------------------------------------------------------------------------------------------------------------|--------------------------------------------------------------------------------------------------------------------------------------------------------------------------------------------------------------------------------------------------------------------------------------------------------------------------------------------------------------------------------------------------------------------------------------------------------------------------------------------------------------------------------------------------------------------------------------------------------------------------------------------------------------------------------------------------------------------------------------------------------------------------------------------------------------------------------------------------------------------------------------------------------------------------------------------------------------------------------------------------------------------------------------------------------------------------------------------------------------------------------------------------------------------------------------------------------------------------------------------------------------------------------------------------------------------------------------------------------------------------------------------------------------------------------------------------------------------------------------------------------------------------------------------------------------------------------------------------------------------------------------------------------------------------------------------------------------------------------------------------------------------------------------------------------------------------------------------------------------------------------------------------------------------------------------------------------------------------------------------------------------------------------------------------------------------------------------------------------------------------------|--------------------------------------------------------------------------------------------------------------------------------------------------------|
| Submit 1 Copy To Appropriate District                                                                                                                                                                                                                                                                                                                                                                                                                                                                                                                                                                                                                                                                                                                                                                                                                                                                                                                                                                                                                                                                                                                                                                                                                                                                                                                                                                                                                                                                                                                                                                                                                                                                                                                                                                                                                                                                                                                                                                                                                                                                                          | State of New Mexico                                                                                                                                                                                                                                                                                                                                                                                                                                                                                                                                                                                                                                                                                                                                                                                                                                                                                                                                                                                                                                                                                                                                                                                                                                                                                                                                                                                                                                                                                                                                                                                                                                                                                                                                                                                                                                                                                                                                                                                                                                                                                                            | Form C-103                                                                                                                                             |
| Office<br>District I – (575) 393-6161                                                                                                                                                                                                                                                                                                                                                                                                                                                                                                                                                                                                                                                                                                                                                                                                                                                                                                                                                                                                                                                                                                                                                                                                                                                                                                                                                                                                                                                                                                                                                                                                                                                                                                                                                                                                                                                                                                                                                                                                                                                                                          | Energy, Minerals and Natural Resources                                                                                                                                                                                                                                                                                                                                                                                                                                                                                                                                                                                                                                                                                                                                                                                                                                                                                                                                                                                                                                                                                                                                                                                                                                                                                                                                                                                                                                                                                                                                                                                                                                                                                                                                                                                                                                                                                                                                                                                                                                                                                         | Revised July 18, 2013                                                                                                                                  |
| 1625 N. French Dr., Hobbs, NM 88240                                                                                                                                                                                                                                                                                                                                                                                                                                                                                                                                                                                                                                                                                                                                                                                                                                                                                                                                                                                                                                                                                                                                                                                                                                                                                                                                                                                                                                                                                                                                                                                                                                                                                                                                                                                                                                                                                                                                                                                                                                                                                            | 001                                                                                                                                                                                                                                                                                                                                                                                                                                                                                                                                                                                                                                                                                                                                                                                                                                                                                                                                                                                                                                                                                                                                                                                                                                                                                                                                                                                                                                                                                                                                                                                                                                                                                                                                                                                                                                                                                                                                                                                                                                                                                                                            | WELL API NO.                                                                                                                                           |
| District II - (575) 748-1283                                                                                                                                                                                                                                                                                                                                                                                                                                                                                                                                                                                                                                                                                                                                                                                                                                                                                                                                                                                                                                                                                                                                                                                                                                                                                                                                                                                                                                                                                                                                                                                                                                                                                                                                                                                                                                                                                                                                                                                                                                                                                                   | OIL CONCEDUATION DIVISION                                                                                                                                                                                                                                                                                                                                                                                                                                                                                                                                                                                                                                                                                                                                                                                                                                                                                                                                                                                                                                                                                                                                                                                                                                                                                                                                                                                                                                                                                                                                                                                                                                                                                                                                                                                                                                                                                                                                                                                                                                                                                                      | 30-025-31653                                                                                                                                           |
| 811 S. First St., Artesia, NM 88210                                                                                                                                                                                                                                                                                                                                                                                                                                                                                                                                                                                                                                                                                                                                                                                                                                                                                                                                                                                                                                                                                                                                                                                                                                                                                                                                                                                                                                                                                                                                                                                                                                                                                                                                                                                                                                                                                                                                                                                                                                                                                            | OIL CONSERVATION DIVISION                                                                                                                                                                                                                                                                                                                                                                                                                                                                                                                                                                                                                                                                                                                                                                                                                                                                                                                                                                                                                                                                                                                                                                                                                                                                                                                                                                                                                                                                                                                                                                                                                                                                                                                                                                                                                                                                                                                                                                                                                                                                                                      | EVED STATE STATE                                                                                                                                       |
| <u>District III</u> – (505) 334-6178<br>1000 Rio Brazos Rd., Aztec, NM 87410                                                                                                                                                                                                                                                                                                                                                                                                                                                                                                                                                                                                                                                                                                                                                                                                                                                                                                                                                                                                                                                                                                                                                                                                                                                                                                                                                                                                                                                                                                                                                                                                                                                                                                                                                                                                                                                                                                                                                                                                                                                   |                                                                                                                                                                                                                                                                                                                                                                                                                                                                                                                                                                                                                                                                                                                                                                                                                                                                                                                                                                                                                                                                                                                                                                                                                                                                                                                                                                                                                                                                                                                                                                                                                                                                                                                                                                                                                                                                                                                                                                                                                                                                                                                                | STATE FEE                                                                                                                                              |
| District IV – (505) 476-3460                                                                                                                                                                                                                                                                                                                                                                                                                                                                                                                                                                                                                                                                                                                                                                                                                                                                                                                                                                                                                                                                                                                                                                                                                                                                                                                                                                                                                                                                                                                                                                                                                                                                                                                                                                                                                                                                                                                                                                                                                                                                                                   | Santa Fe, NM 87505                                                                                                                                                                                                                                                                                                                                                                                                                                                                                                                                                                                                                                                                                                                                                                                                                                                                                                                                                                                                                                                                                                                                                                                                                                                                                                                                                                                                                                                                                                                                                                                                                                                                                                                                                                                                                                                                                                                                                                                                                                                                                                             | 6. State Oil & Gas Lease No.                                                                                                                           |
| 1220 S. St. Francis Dr., Santa Fe, NM                                                                                                                                                                                                                                                                                                                                                                                                                                                                                                                                                                                                                                                                                                                                                                                                                                                                                                                                                                                                                                                                                                                                                                                                                                                                                                                                                                                                                                                                                                                                                                                                                                                                                                                                                                                                                                                                                                                                                                                                                                                                                          |                                                                                                                                                                                                                                                                                                                                                                                                                                                                                                                                                                                                                                                                                                                                                                                                                                                                                                                                                                                                                                                                                                                                                                                                                                                                                                                                                                                                                                                                                                                                                                                                                                                                                                                                                                                                                                                                                                                                                                                                                                                                                                                                |                                                                                                                                                        |
| 87505                                                                                                                                                                                                                                                                                                                                                                                                                                                                                                                                                                                                                                                                                                                                                                                                                                                                                                                                                                                                                                                                                                                                                                                                                                                                                                                                                                                                                                                                                                                                                                                                                                                                                                                                                                                                                                                                                                                                                                                                                                                                                                                          |                                                                                                                                                                                                                                                                                                                                                                                                                                                                                                                                                                                                                                                                                                                                                                                                                                                                                                                                                                                                                                                                                                                                                                                                                                                                                                                                                                                                                                                                                                                                                                                                                                                                                                                                                                                                                                                                                                                                                                                                                                                                                                                                | 19207                                                                                                                                                  |
| SUNDRY NO                                                                                                                                                                                                                                                                                                                                                                                                                                                                                                                                                                                                                                                                                                                                                                                                                                                                                                                                                                                                                                                                                                                                                                                                                                                                                                                                                                                                                                                                                                                                                                                                                                                                                                                                                                                                                                                                                                                                                                                                                                                                                                                      | TICES AND REPORTS ON WELLS                                                                                                                                                                                                                                                                                                                                                                                                                                                                                                                                                                                                                                                                                                                                                                                                                                                                                                                                                                                                                                                                                                                                                                                                                                                                                                                                                                                                                                                                                                                                                                                                                                                                                                                                                                                                                                                                                                                                                                                                                                                                                                     | 7. Lease Name or Unit Agreement Name                                                                                                                   |
|                                                                                                                                                                                                                                                                                                                                                                                                                                                                                                                                                                                                                                                                                                                                                                                                                                                                                                                                                                                                                                                                                                                                                                                                                                                                                                                                                                                                                                                                                                                                                                                                                                                                                                                                                                                                                                                                                                                                                                                                                                                                                                                                | OSALS TO DRILL OR TO DEEPEN OR PLUG BACK TO A                                                                                                                                                                                                                                                                                                                                                                                                                                                                                                                                                                                                                                                                                                                                                                                                                                                                                                                                                                                                                                                                                                                                                                                                                                                                                                                                                                                                                                                                                                                                                                                                                                                                                                                                                                                                                                                                                                                                                                                                                                                                                  |                                                                                                                                                        |
|                                                                                                                                                                                                                                                                                                                                                                                                                                                                                                                                                                                                                                                                                                                                                                                                                                                                                                                                                                                                                                                                                                                                                                                                                                                                                                                                                                                                                                                                                                                                                                                                                                                                                                                                                                                                                                                                                                                                                                                                                                                                                                                                | ICATION FOR PERMIT" (FORM C-101) FOR SUCH                                                                                                                                                                                                                                                                                                                                                                                                                                                                                                                                                                                                                                                                                                                                                                                                                                                                                                                                                                                                                                                                                                                                                                                                                                                                                                                                                                                                                                                                                                                                                                                                                                                                                                                                                                                                                                                                                                                                                                                                                                                                                      | Dagger Lake 5 State                                                                                                                                    |
| PROPOSALS.)                                                                                                                                                                                                                                                                                                                                                                                                                                                                                                                                                                                                                                                                                                                                                                                                                                                                                                                                                                                                                                                                                                                                                                                                                                                                                                                                                                                                                                                                                                                                                                                                                                                                                                                                                                                                                                                                                                                                                                                                                                                                                                                    | Gas Wall Cother                                                                                                                                                                                                                                                                                                                                                                                                                                                                                                                                                                                                                                                                                                                                                                                                                                                                                                                                                                                                                                                                                                                                                                                                                                                                                                                                                                                                                                                                                                                                                                                                                                                                                                                                                                                                                                                                                                                                                                                                                                                                                                                | 8. Well Number                                                                                                                                         |
| 1. Type of Well: Oil Well                                                                                                                                                                                                                                                                                                                                                                                                                                                                                                                                                                                                                                                                                                                                                                                                                                                                                                                                                                                                                                                                                                                                                                                                                                                                                                                                                                                                                                                                                                                                                                                                                                                                                                                                                                                                                                                                                                                                                                                                                                                                                                      | Gas Well Other                                                                                                                                                                                                                                                                                                                                                                                                                                                                                                                                                                                                                                                                                                                                                                                                                                                                                                                                                                                                                                                                                                                                                                                                                                                                                                                                                                                                                                                                                                                                                                                                                                                                                                                                                                                                                                                                                                                                                                                                                                                                                                                 | o. Well Humber                                                                                                                                         |
|                                                                                                                                                                                                                                                                                                                                                                                                                                                                                                                                                                                                                                                                                                                                                                                                                                                                                                                                                                                                                                                                                                                                                                                                                                                                                                                                                                                                                                                                                                                                                                                                                                                                                                                                                                                                                                                                                                                                                                                                                                                                                                                                |                                                                                                                                                                                                                                                                                                                                                                                                                                                                                                                                                                                                                                                                                                                                                                                                                                                                                                                                                                                                                                                                                                                                                                                                                                                                                                                                                                                                                                                                                                                                                                                                                                                                                                                                                                                                                                                                                                                                                                                                                                                                                                                                | a contrav                                                                                                                                              |
| 2. Name of Operator                                                                                                                                                                                                                                                                                                                                                                                                                                                                                                                                                                                                                                                                                                                                                                                                                                                                                                                                                                                                                                                                                                                                                                                                                                                                                                                                                                                                                                                                                                                                                                                                                                                                                                                                                                                                                                                                                                                                                                                                                                                                                                            |                                                                                                                                                                                                                                                                                                                                                                                                                                                                                                                                                                                                                                                                                                                                                                                                                                                                                                                                                                                                                                                                                                                                                                                                                                                                                                                                                                                                                                                                                                                                                                                                                                                                                                                                                                                                                                                                                                                                                                                                                                                                                                                                | 9. OGRID Number                                                                                                                                        |
|                                                                                                                                                                                                                                                                                                                                                                                                                                                                                                                                                                                                                                                                                                                                                                                                                                                                                                                                                                                                                                                                                                                                                                                                                                                                                                                                                                                                                                                                                                                                                                                                                                                                                                                                                                                                                                                                                                                                                                                                                                                                                                                                | Amtex Energy, Inc.                                                                                                                                                                                                                                                                                                                                                                                                                                                                                                                                                                                                                                                                                                                                                                                                                                                                                                                                                                                                                                                                                                                                                                                                                                                                                                                                                                                                                                                                                                                                                                                                                                                                                                                                                                                                                                                                                                                                                                                                                                                                                                             | 000785                                                                                                                                                 |
| Address of Operator                                                                                                                                                                                                                                                                                                                                                                                                                                                                                                                                                                                                                                                                                                                                                                                                                                                                                                                                                                                                                                                                                                                                                                                                                                                                                                                                                                                                                                                                                                                                                                                                                                                                                                                                                                                                                                                                                                                                                                                                                                                                                                            |                                                                                                                                                                                                                                                                                                                                                                                                                                                                                                                                                                                                                                                                                                                                                                                                                                                                                                                                                                                                                                                                                                                                                                                                                                                                                                                                                                                                                                                                                                                                                                                                                                                                                                                                                                                                                                                                                                                                                                                                                                                                                                                                | 10. Pool name or Wildcat                                                                                                                               |
|                                                                                                                                                                                                                                                                                                                                                                                                                                                                                                                                                                                                                                                                                                                                                                                                                                                                                                                                                                                                                                                                                                                                                                                                                                                                                                                                                                                                                                                                                                                                                                                                                                                                                                                                                                                                                                                                                                                                                                                                                                                                                                                                | P.O. Box 3418, Midland, TX 79702                                                                                                                                                                                                                                                                                                                                                                                                                                                                                                                                                                                                                                                                                                                                                                                                                                                                                                                                                                                                                                                                                                                                                                                                                                                                                                                                                                                                                                                                                                                                                                                                                                                                                                                                                                                                                                                                                                                                                                                                                                                                                               | Dagger Lake Delaware                                                                                                                                   |
| 4. Well Location                                                                                                                                                                                                                                                                                                                                                                                                                                                                                                                                                                                                                                                                                                                                                                                                                                                                                                                                                                                                                                                                                                                                                                                                                                                                                                                                                                                                                                                                                                                                                                                                                                                                                                                                                                                                                                                                                                                                                                                                                                                                                                               |                                                                                                                                                                                                                                                                                                                                                                                                                                                                                                                                                                                                                                                                                                                                                                                                                                                                                                                                                                                                                                                                                                                                                                                                                                                                                                                                                                                                                                                                                                                                                                                                                                                                                                                                                                                                                                                                                                                                                                                                                                                                                                                                |                                                                                                                                                        |
|                                                                                                                                                                                                                                                                                                                                                                                                                                                                                                                                                                                                                                                                                                                                                                                                                                                                                                                                                                                                                                                                                                                                                                                                                                                                                                                                                                                                                                                                                                                                                                                                                                                                                                                                                                                                                                                                                                                                                                                                                                                                                                                                | feet from the South line and 1980                                                                                                                                                                                                                                                                                                                                                                                                                                                                                                                                                                                                                                                                                                                                                                                                                                                                                                                                                                                                                                                                                                                                                                                                                                                                                                                                                                                                                                                                                                                                                                                                                                                                                                                                                                                                                                                                                                                                                                                                                                                                                              | 0 feet from the East line                                                                                                                              |
|                                                                                                                                                                                                                                                                                                                                                                                                                                                                                                                                                                                                                                                                                                                                                                                                                                                                                                                                                                                                                                                                                                                                                                                                                                                                                                                                                                                                                                                                                                                                                                                                                                                                                                                                                                                                                                                                                                                                                                                                                                                                                                                                |                                                                                                                                                                                                                                                                                                                                                                                                                                                                                                                                                                                                                                                                                                                                                                                                                                                                                                                                                                                                                                                                                                                                                                                                                                                                                                                                                                                                                                                                                                                                                                                                                                                                                                                                                                                                                                                                                                                                                                                                                                                                                                                                |                                                                                                                                                        |
| Section 5                                                                                                                                                                                                                                                                                                                                                                                                                                                                                                                                                                                                                                                                                                                                                                                                                                                                                                                                                                                                                                                                                                                                                                                                                                                                                                                                                                                                                                                                                                                                                                                                                                                                                                                                                                                                                                                                                                                                                                                                                                                                                                                      | Township 22S Range 33E NMPM                                                                                                                                                                                                                                                                                                                                                                                                                                                                                                                                                                                                                                                                                                                                                                                                                                                                                                                                                                                                                                                                                                                                                                                                                                                                                                                                                                                                                                                                                                                                                                                                                                                                                                                                                                                                                                                                                                                                                                                                                                                                                                    | Lea County                                                                                                                                             |
|                                                                                                                                                                                                                                                                                                                                                                                                                                                                                                                                                                                                                                                                                                                                                                                                                                                                                                                                                                                                                                                                                                                                                                                                                                                                                                                                                                                                                                                                                                                                                                                                                                                                                                                                                                                                                                                                                                                                                                                                                                                                                                                                | 11. Elevation (Show whether DR, RKB, RT, GR, etc.                                                                                                                                                                                                                                                                                                                                                                                                                                                                                                                                                                                                                                                                                                                                                                                                                                                                                                                                                                                                                                                                                                                                                                                                                                                                                                                                                                                                                                                                                                                                                                                                                                                                                                                                                                                                                                                                                                                                                                                                                                                                              |                                                                                                                                                        |
|                                                                                                                                                                                                                                                                                                                                                                                                                                                                                                                                                                                                                                                                                                                                                                                                                                                                                                                                                                                                                                                                                                                                                                                                                                                                                                                                                                                                                                                                                                                                                                                                                                                                                                                                                                                                                                                                                                                                                                                                                                                                                                                                | KB 3661'                                                                                                                                                                                                                                                                                                                                                                                                                                                                                                                                                                                                                                                                                                                                                                                                                                                                                                                                                                                                                                                                                                                                                                                                                                                                                                                                                                                                                                                                                                                                                                                                                                                                                                                                                                                                                                                                                                                                                                                                                                                                                                                       | 是一个一个一个一个一个一个一个一个一个一个一个一个一个一个一个一个一个一个一个                                                                                                                |
|                                                                                                                                                                                                                                                                                                                                                                                                                                                                                                                                                                                                                                                                                                                                                                                                                                                                                                                                                                                                                                                                                                                                                                                                                                                                                                                                                                                                                                                                                                                                                                                                                                                                                                                                                                                                                                                                                                                                                                                                                                                                                                                                |                                                                                                                                                                                                                                                                                                                                                                                                                                                                                                                                                                                                                                                                                                                                                                                                                                                                                                                                                                                                                                                                                                                                                                                                                                                                                                                                                                                                                                                                                                                                                                                                                                                                                                                                                                                                                                                                                                                                                                                                                                                                                                                                | The state of the                                                                                                                                       |
| 12 Charle                                                                                                                                                                                                                                                                                                                                                                                                                                                                                                                                                                                                                                                                                                                                                                                                                                                                                                                                                                                                                                                                                                                                                                                                                                                                                                                                                                                                                                                                                                                                                                                                                                                                                                                                                                                                                                                                                                                                                                                                                                                                                                                      | Appropriate Box to Indicate Nature of Notice                                                                                                                                                                                                                                                                                                                                                                                                                                                                                                                                                                                                                                                                                                                                                                                                                                                                                                                                                                                                                                                                                                                                                                                                                                                                                                                                                                                                                                                                                                                                                                                                                                                                                                                                                                                                                                                                                                                                                                                                                                                                                   | Panart or Other Data                                                                                                                                   |
| 12. CHeck                                                                                                                                                                                                                                                                                                                                                                                                                                                                                                                                                                                                                                                                                                                                                                                                                                                                                                                                                                                                                                                                                                                                                                                                                                                                                                                                                                                                                                                                                                                                                                                                                                                                                                                                                                                                                                                                                                                                                                                                                                                                                                                      | Appropriate Box to Indicate Nature of Notice,                                                                                                                                                                                                                                                                                                                                                                                                                                                                                                                                                                                                                                                                                                                                                                                                                                                                                                                                                                                                                                                                                                                                                                                                                                                                                                                                                                                                                                                                                                                                                                                                                                                                                                                                                                                                                                                                                                                                                                                                                                                                                  | , Report of Other Data                                                                                                                                 |
| NOTICE OF I                                                                                                                                                                                                                                                                                                                                                                                                                                                                                                                                                                                                                                                                                                                                                                                                                                                                                                                                                                                                                                                                                                                                                                                                                                                                                                                                                                                                                                                                                                                                                                                                                                                                                                                                                                                                                                                                                                                                                                                                                                                                                                                    | NTENTION TO: SUE                                                                                                                                                                                                                                                                                                                                                                                                                                                                                                                                                                                                                                                                                                                                                                                                                                                                                                                                                                                                                                                                                                                                                                                                                                                                                                                                                                                                                                                                                                                                                                                                                                                                                                                                                                                                                                                                                                                                                                                                                                                                                                               | SSEQUENT REPORT OF:                                                                                                                                    |
|                                                                                                                                                                                                                                                                                                                                                                                                                                                                                                                                                                                                                                                                                                                                                                                                                                                                                                                                                                                                                                                                                                                                                                                                                                                                                                                                                                                                                                                                                                                                                                                                                                                                                                                                                                                                                                                                                                                                                                                                                                                                                                                                |                                                                                                                                                                                                                                                                                                                                                                                                                                                                                                                                                                                                                                                                                                                                                                                                                                                                                                                                                                                                                                                                                                                                                                                                                                                                                                                                                                                                                                                                                                                                                                                                                                                                                                                                                                                                                                                                                                                                                                                                                                                                                                                                |                                                                                                                                                        |
| PERFORM REMEDIAL WORK                                                                                                                                                                                                                                                                                                                                                                                                                                                                                                                                                                                                                                                                                                                                                                                                                                                                                                                                                                                                                                                                                                                                                                                                                                                                                                                                                                                                                                                                                                                                                                                                                                                                                                                                                                                                                                                                                                                                                                                                                                                                                                          |                                                                                                                                                                                                                                                                                                                                                                                                                                                                                                                                                                                                                                                                                                                                                                                                                                                                                                                                                                                                                                                                                                                                                                                                                                                                                                                                                                                                                                                                                                                                                                                                                                                                                                                                                                                                                                                                                                                                                                                                                                                                                                                                |                                                                                                                                                        |
| TEMPORARILY ABANDON                                                                                                                                                                                                                                                                                                                                                                                                                                                                                                                                                                                                                                                                                                                                                                                                                                                                                                                                                                                                                                                                                                                                                                                                                                                                                                                                                                                                                                                                                                                                                                                                                                                                                                                                                                                                                                                                                                                                                                                                                                                                                                            |                                                                                                                                                                                                                                                                                                                                                                                                                                                                                                                                                                                                                                                                                                                                                                                                                                                                                                                                                                                                                                                                                                                                                                                                                                                                                                                                                                                                                                                                                                                                                                                                                                                                                                                                                                                                                                                                                                                                                                                                                                                                                                                                | RILLING OPNS. P AND A                                                                                                                                  |
| PULL OR ALTER CASING                                                                                                                                                                                                                                                                                                                                                                                                                                                                                                                                                                                                                                                                                                                                                                                                                                                                                                                                                                                                                                                                                                                                                                                                                                                                                                                                                                                                                                                                                                                                                                                                                                                                                                                                                                                                                                                                                                                                                                                                                                                                                                           | MULTIPLE COMPL CASING/CEMEN                                                                                                                                                                                                                                                                                                                                                                                                                                                                                                                                                                                                                                                                                                                                                                                                                                                                                                                                                                                                                                                                                                                                                                                                                                                                                                                                                                                                                                                                                                                                                                                                                                                                                                                                                                                                                                                                                                                                                                                                                                                                                                    | IT JOB                                                                                                                                                 |
| DOWNHOLE COMMINGLE                                                                                                                                                                                                                                                                                                                                                                                                                                                                                                                                                                                                                                                                                                                                                                                                                                                                                                                                                                                                                                                                                                                                                                                                                                                                                                                                                                                                                                                                                                                                                                                                                                                                                                                                                                                                                                                                                                                                                                                                                                                                                                             |                                                                                                                                                                                                                                                                                                                                                                                                                                                                                                                                                                                                                                                                                                                                                                                                                                                                                                                                                                                                                                                                                                                                                                                                                                                                                                                                                                                                                                                                                                                                                                                                                                                                                                                                                                                                                                                                                                                                                                                                                                                                                                                                |                                                                                                                                                        |
|                                                                                                                                                                                                                                                                                                                                                                                                                                                                                                                                                                                                                                                                                                                                                                                                                                                                                                                                                                                                                                                                                                                                                                                                                                                                                                                                                                                                                                                                                                                                                                                                                                                                                                                                                                                                                                                                                                                                                                                                                                                                                                                                |                                                                                                                                                                                                                                                                                                                                                                                                                                                                                                                                                                                                                                                                                                                                                                                                                                                                                                                                                                                                                                                                                                                                                                                                                                                                                                                                                                                                                                                                                                                                                                                                                                                                                                                                                                                                                                                                                                                                                                                                                                                                                                                                |                                                                                                                                                        |
| CLOSED-LOOP SYSTEM                                                                                                                                                                                                                                                                                                                                                                                                                                                                                                                                                                                                                                                                                                                                                                                                                                                                                                                                                                                                                                                                                                                                                                                                                                                                                                                                                                                                                                                                                                                                                                                                                                                                                                                                                                                                                                                                                                                                                                                                                                                                                                             |                                                                                                                                                                                                                                                                                                                                                                                                                                                                                                                                                                                                                                                                                                                                                                                                                                                                                                                                                                                                                                                                                                                                                                                                                                                                                                                                                                                                                                                                                                                                                                                                                                                                                                                                                                                                                                                                                                                                                                                                                                                                                                                                |                                                                                                                                                        |
| CLOSED-LOOP SYSTEM  OTHER:                                                                                                                                                                                                                                                                                                                                                                                                                                                                                                                                                                                                                                                                                                                                                                                                                                                                                                                                                                                                                                                                                                                                                                                                                                                                                                                                                                                                                                                                                                                                                                                                                                                                                                                                                                                                                                                                                                                                                                                                                                                                                                     |                                                                                                                                                                                                                                                                                                                                                                                                                                                                                                                                                                                                                                                                                                                                                                                                                                                                                                                                                                                                                                                                                                                                                                                                                                                                                                                                                                                                                                                                                                                                                                                                                                                                                                                                                                                                                                                                                                                                                                                                                                                                                                                                | orarily Abandon                                                                                                                                        |
| OTHER:                                                                                                                                                                                                                                                                                                                                                                                                                                                                                                                                                                                                                                                                                                                                                                                                                                                                                                                                                                                                                                                                                                                                                                                                                                                                                                                                                                                                                                                                                                                                                                                                                                                                                                                                                                                                                                                                                                                                                                                                                                                                                                                         | ☐ OTHER: Temp                                                                                                                                                                                                                                                                                                                                                                                                                                                                                                                                                                                                                                                                                                                                                                                                                                                                                                                                                                                                                                                                                                                                                                                                                                                                                                                                                                                                                                                                                                                                                                                                                                                                                                                                                                                                                                                                                                                                                                                                                                                                                                                  | orarily Abandon                                                                                                                                        |
| OTHER:  13. Describe proposed or com                                                                                                                                                                                                                                                                                                                                                                                                                                                                                                                                                                                                                                                                                                                                                                                                                                                                                                                                                                                                                                                                                                                                                                                                                                                                                                                                                                                                                                                                                                                                                                                                                                                                                                                                                                                                                                                                                                                                                                                                                                                                                           | D OTHER: Temporal pleted operations. (Clearly state all pertinent details, and                                                                                                                                                                                                                                                                                                                                                                                                                                                                                                                                                                                                                                                                                                                                                                                                                                                                                                                                                                                                                                                                                                                                                                                                                                                                                                                                                                                                                                                                                                                                                                                                                                                                                                                                                                                                                                                                                                                                                                                                                                                 | nd give pertinent dates, including estimated date                                                                                                      |
| OTHER:  13. Describe proposed or com of starting any proposed v                                                                                                                                                                                                                                                                                                                                                                                                                                                                                                                                                                                                                                                                                                                                                                                                                                                                                                                                                                                                                                                                                                                                                                                                                                                                                                                                                                                                                                                                                                                                                                                                                                                                                                                                                                                                                                                                                                                                                                                                                                                                | pleted operations. (Clearly state all pertinent details, and work). SEE RULE 19.15.7.14 NMAC. For Multiple Co                                                                                                                                                                                                                                                                                                                                                                                                                                                                                                                                                                                                                                                                                                                                                                                                                                                                                                                                                                                                                                                                                                                                                                                                                                                                                                                                                                                                                                                                                                                                                                                                                                                                                                                                                                                                                                                                                                                                                                                                                  | nd give pertinent dates, including estimated date                                                                                                      |
| OTHER:  13. Describe proposed or com                                                                                                                                                                                                                                                                                                                                                                                                                                                                                                                                                                                                                                                                                                                                                                                                                                                                                                                                                                                                                                                                                                                                                                                                                                                                                                                                                                                                                                                                                                                                                                                                                                                                                                                                                                                                                                                                                                                                                                                                                                                                                           | pleted operations. (Clearly state all pertinent details, and work). SEE RULE 19.15.7.14 NMAC. For Multiple Co                                                                                                                                                                                                                                                                                                                                                                                                                                                                                                                                                                                                                                                                                                                                                                                                                                                                                                                                                                                                                                                                                                                                                                                                                                                                                                                                                                                                                                                                                                                                                                                                                                                                                                                                                                                                                                                                                                                                                                                                                  | nd give pertinent dates, including estimated date                                                                                                      |
| OTHER:  13. Describe proposed or com of starting any proposed w proposed completion or re                                                                                                                                                                                                                                                                                                                                                                                                                                                                                                                                                                                                                                                                                                                                                                                                                                                                                                                                                                                                                                                                                                                                                                                                                                                                                                                                                                                                                                                                                                                                                                                                                                                                                                                                                                                                                                                                                                                                                                                                                                      | OTHER: Tempor<br>pleted operations. (Clearly state all pertinent details, and<br>work). SEE RULE 19.15.7.14 NMAC. For Multiple Concompletion.                                                                                                                                                                                                                                                                                                                                                                                                                                                                                                                                                                                                                                                                                                                                                                                                                                                                                                                                                                                                                                                                                                                                                                                                                                                                                                                                                                                                                                                                                                                                                                                                                                                                                                                                                                                                                                                                                                                                                                                  | nd give pertinent dates, including estimated date                                                                                                      |
| OTHER:  13. Describe proposed or com    of starting any proposed w    proposed completion or re  1. MIRU TFH Renta                                                                                                                                                                                                                                                                                                                                                                                                                                                                                                                                                                                                                                                                                                                                                                                                                                                                                                                                                                                                                                                                                                                                                                                                                                                                                                                                                                                                                                                                                                                                                                                                                                                                                                                                                                                                                                                                                                                                                                                                             | OTHER: Tempor pleted operations. (Clearly state all pertinent details, and work). SEE RULE 19.15.7.14 NMAC. For Multiple Concompletion.                                                                                                                                                                                                                                                                                                                                                                                                                                                                                                                                                                                                                                                                                                                                                                                                                                                                                                                                                                                                                                                                                                                                                                                                                                                                                                                                                                                                                                                                                                                                                                                                                                                                                                                                                                                                                                                                                                                                                                                        | nd give pertinent dates, including estimated date ompletions: Attach wellbore diagram of                                                               |
| OTHER:  13. Describe proposed or com    of starting any proposed w    proposed completion or re  1. MIRU TFH Renta                                                                                                                                                                                                                                                                                                                                                                                                                                                                                                                                                                                                                                                                                                                                                                                                                                                                                                                                                                                                                                                                                                                                                                                                                                                                                                                                                                                                                                                                                                                                                                                                                                                                                                                                                                                                                                                                                                                                                                                                             | OTHER: Tempor<br>pleted operations. (Clearly state all pertinent details, and<br>work). SEE RULE 19.15.7.14 NMAC. For Multiple Concompletion.                                                                                                                                                                                                                                                                                                                                                                                                                                                                                                                                                                                                                                                                                                                                                                                                                                                                                                                                                                                                                                                                                                                                                                                                                                                                                                                                                                                                                                                                                                                                                                                                                                                                                                                                                                                                                                                                                                                                                                                  | nd give pertinent dates, including estimated date ompletions: Attach wellbore diagram of                                                               |
| OTHER:  13. Describe proposed or come of starting any proposed we proposed completion or result.  1. MIRU TFH Rentation 2. Load Casing w/ we will be supposed to the completion of the complete of the complet | oTHER: Temper<br>pleted operations. (Clearly state all pertinent details, and work). SEE RULE 19.15.7.14 NMAC. For Multiple Contended in the completion.  In Tools 10/20/2015 water and pressure tested to 570-560 psi, respectively.                                                                                                                                                                                                                                                                                                                                                                                                                                                                                                                                                                                                                                                                                                                                                                                                                                                                                                                                                                                                                                                                                                                                                                                                                                                                                                                                                                                                                                                                                                                                                                                                                                                                                                                                                                                                                                                                                          | nd give pertinent dates, including estimated date ompletions: Attach wellbore diagram of                                                               |
| OTHER:  13. Describe proposed or come of starting any proposed we proposed completion or result.  1. MIRU TFH Renta 2. Load Casing w/ we more than 30 minst                                                                                                                                                                                                                                                                                                                                                                                                                                                                                                                                                                                                                                                                                                                                                                                                                                                                                                                                                                                                                                                                                                                                                                                                                                                                                                                                                                                                                                                                                                                                                                                                                                                                                                                                                                                                                                                                                                                                                                    | OTHER: Tempor pleted operations. (Clearly state all pertinent details, and work). SEE RULE 19.15.7.14 NMAC. For Multiple Concompletion.  all Tools 10/20/2015 water and pressure tested to 570-560 psi, respectively.                                                                                                                                                                                                                                                                                                                                                                                                                                                                                                                                                                                                                                                                                                                                                                                                                                                                                                                                                                                                                                                                                                                                                                                                                                                                                                                                                                                                                                                                                                                                                                                                                                                                                                                                                                                                                                                                                                          | nd give pertinent dates, including estimated date ompletions: Attach wellbore diagram of                                                               |
| OTHER:  13. Describe proposed or come of starting any proposed we proposed completion or results.  1. MIRU TFH Renta 2. Load Casing w/ we more than 30 mins 3. Attached record of                                                                                                                                                                                                                                                                                                                                                                                                                                                                                                                                                                                                                                                                                                                                                                                                                                                                                                                                                                                                                                                                                                                                                                                                                                                                                                                                                                                                                                                                                                                                                                                                                                                                                                                                                                                                                                                                                                                                              | OTHER: Temper pleted operations. (Clearly state all pertinent details, and work). SEE RULE 19.15.7.14 NMAC. For Multiple Coecompletion.  If Tools 10/20/2015 water and pressure tested to 570-560 psi, respectively.  If the property of the p | nd give pertinent dates, including estimated date ompletions: Attach wellbore diagram of                                                               |
| OTHER:  13. Describe proposed or come of starting any proposed we proposed completion or results.  1. MIRU TFH Renta 2. Load Casing w/ we more than 30 mins 3. Attached record of 4. CIBP @ 4,910' we                                                                                                                                                                                                                                                                                                                                                                                                                                                                                                                                                                                                                                                                                                                                                                                                                                                                                                                                                                                                                                                                                                                                                                                                                                                                                                                                                                                                                                                                                                                                                                                                                                                                                                                                                                                                                                                                                                                          | orher: Tempor pleted operations. (Clearly state all pertinent details, and work). SEE RULE 19.15.7.14 NMAC. For Multiple Concompletion.  all Tools 10/20/2015 rater and pressure tested to 570-560 psi, respectively. The original Chart Recorder.  7 35' cmt. on top.                                                                                                                                                                                                                                                                                                                                                                                                                                                                                                                                                                                                                                                                                                                                                                                                                                                                                                                                                                                                                                                                                                                                                                                                                                                                                                                                                                                                                                                                                                                                                                                                                                                                                                                                                                                                                                                         | nd give pertinent dates, including estimated date ompletions: Attach wellbore diagram of                                                               |
| OTHER:  13. Describe proposed or come of starting any proposed we proposed completion or results.  1. MIRU TFH Renta 2. Load Casing w/ we more than 30 mins 3. Attached record of                                                                                                                                                                                                                                                                                                                                                                                                                                                                                                                                                                                                                                                                                                                                                                                                                                                                                                                                                                                                                                                                                                                                                                                                                                                                                                                                                                                                                                                                                                                                                                                                                                                                                                                                                                                                                                                                                                                                              | orher: Tempor pleted operations. (Clearly state all pertinent details, and work). SEE RULE 19.15.7.14 NMAC. For Multiple Concompletion.  all Tools 10/20/2015 rater and pressure tested to 570-560 psi, respectively. The original Chart Recorder.  7 35' cmt. on top.                                                                                                                                                                                                                                                                                                                                                                                                                                                                                                                                                                                                                                                                                                                                                                                                                                                                                                                                                                                                                                                                                                                                                                                                                                                                                                                                                                                                                                                                                                                                                                                                                                                                                                                                                                                                                                                         | nd give pertinent dates, including estimated date ompletions: Attach wellbore diagram of                                                               |
| OTHER:  13. Describe proposed or come of starting any proposed we proposed completion or results.  1. MIRU TFH Renta 2. Load Casing w/ we more than 30 mins 3. Attached record of 4. CIBP @ 4,910' we                                                                                                                                                                                                                                                                                                                                                                                                                                                                                                                                                                                                                                                                                                                                                                                                                                                                                                                                                                                                                                                                                                                                                                                                                                                                                                                                                                                                                                                                                                                                                                                                                                                                                                                                                                                                                                                                                                                          | orher: Tempor pleted operations. (Clearly state all pertinent details, and work). SEE RULE 19.15.7.14 NMAC. For Multiple Concompletion.  all Tools 10/20/2015 rater and pressure tested to 570-560 psi, respectively. The original Chart Recorder.  7 35' cmt. on top.                                                                                                                                                                                                                                                                                                                                                                                                                                                                                                                                                                                                                                                                                                                                                                                                                                                                                                                                                                                                                                                                                                                                                                                                                                                                                                                                                                                                                                                                                                                                                                                                                                                                                                                                                                                                                                                         | nd give pertinent dates, including estimated date ompletions: Attach wellbore diagram of                                                               |
| OTHER:  13. Describe proposed or come of starting any proposed we proposed completion or results.  1. MIRU TFH Renta 2. Load Casing w/ we more than 30 mins 3. Attached record of 4. CIBP @ 4,910' we 5. Perfs @ 4,951'- 4                                                                                                                                                                                                                                                                                                                                                                                                                                                                                                                                                                                                                                                                                                                                                                                                                                                                                                                                                                                                                                                                                                                                                                                                                                                                                                                                                                                                                                                                                                                                                                                                                                                                                                                                                                                                                                                                                                     | OTHER: Tempor pleted operations. (Clearly state all pertinent details, and work). SEE RULE 19.15.7.14 NMAC. For Multiple Concompletion.  If Tools 10/20/2015 water and pressure tested to 570-560 psi, respectively. The properties of the properties  | nd give pertinent dates, including estimated date ompletions: Attach wellbore diagram of                                                               |
| OTHER:  13. Describe proposed or come of starting any proposed we proposed completion or results.  1. MIRU TFH Renta 2. Load Casing w/ we more than 30 mins 3. Attached record of 4. CIBP @ 4,910' we                                                                                                                                                                                                                                                                                                                                                                                                                                                                                                                                                                                                                                                                                                                                                                                                                                                                                                                                                                                                                                                                                                                                                                                                                                                                                                                                                                                                                                                                                                                                                                                                                                                                                                                                                                                                                                                                                                                          | OTHER: Tempor pleted operations. (Clearly state all pertinent details, and work). SEE RULE 19.15.7.14 NMAC. For Multiple Concompletion.  If Tools 10/20/2015 water and pressure tested to 570-560 psi, respectively. The properties of the properties  | nd give pertinent dates, including estimated date ompletions: Attach wellbore diagram of                                                               |
| OTHER:  13. Describe proposed or come of starting any proposed we proposed completion or results.  1. MIRU TFH Renta 2. Load Casing w/ we more than 30 mins 3. Attached record of 4. CIBP @ 4,910' we 5. Perfs @ 4,951'- 4                                                                                                                                                                                                                                                                                                                                                                                                                                                                                                                                                                                                                                                                                                                                                                                                                                                                                                                                                                                                                                                                                                                                                                                                                                                                                                                                                                                                                                                                                                                                                                                                                                                                                                                                                                                                                                                                                                     | OTHER: Tempor pleted operations. (Clearly state all pertinent details, and work). SEE RULE 19.15.7.14 NMAC. For Multiple Concompletion.  If Tools 10/20/2015 water and pressure tested to 570-560 psi, respectively. The properties of the properties  | nd give pertinent dates, including estimated date ompletions: Attach wellbore diagram of                                                               |
| oTHER:  13. Describe proposed or come of starting any proposed we proposed completion or results.  1. MIRU TFH Renta 2. Load Casing w/ we more than 30 mins 3. Attached record of 4. CIBP @ 4,910' we 5. Perfs @ 4,951'- 4.  CIBP within 100' of proposed or come of starting any proposed within 100' of proposed or come of starting any proposed within 100' of proposed or come of starting any proposed or come of starting any proposed within 100' of proposed or come of starting any proposed within 100' of proposed within 100' of proposed or completion or research within 100' of proposed or completion or research within 100' of proposed within 100' of prop | OTHER: Tempor pleted operations. (Clearly state all pertinent details, and work). SEE RULE 19.15.7.14 NMAC. For Multiple Concompletion.  All Tools 10/20/2015 rater and pressure tested to 570-560 psi, respectively. The properties of the properties | nd give pertinent dates, including estimated date ompletions: Attach wellbore diagram of                                                               |
| OTHER:  13. Describe proposed or come of starting any proposed we proposed completion or results.  1. MIRU TFH Renta 2. Load Casing w/ we more than 30 mins 3. Attached record of 4. CIBP @ 4,910' we 5. Perfs @ 4,951'- 4                                                                                                                                                                                                                                                                                                                                                                                                                                                                                                                                                                                                                                                                                                                                                                                                                                                                                                                                                                                                                                                                                                                                                                                                                                                                                                                                                                                                                                                                                                                                                                                                                                                                                                                                                                                                                                                                                                     | OTHER: Tempor pleted operations. (Clearly state all pertinent details, and work). SEE RULE 19.15.7.14 NMAC. For Multiple Concompletion.  If Tools 10/20/2015 water and pressure tested to 570-560 psi, respectively. The properties of the properties  | nd give pertinent dates, including estimated date ompletions: Attach wellbore diagram of                                                               |
| oTHER:  13. Describe proposed or come of starting any proposed we proposed completion or results.  1. MIRU TFH Renta 2. Load Casing w/ we more than 30 mins 3. Attached record of 4. CIBP @ 4,910' we 5. Perfs @ 4,951'- 4.  CIBP within 100' of proposed or come of starting any proposed within 100' of proposed or come of starting any proposed within 100' of proposed or come of starting any proposed or come of starting any proposed within 100' of proposed or come of starting any proposed within 100' of proposed within 100' of proposed or completion or research within 100' of proposed or completion or research within 100' of proposed within 100' of prop | OTHER: Tempor pleted operations. (Clearly state all pertinent details, and work). SEE RULE 19.15.7.14 NMAC. For Multiple Concompletion.  All Tools 10/20/2015 rater and pressure tested to 570-560 psi, respectively. The properties of the properties | nd give pertinent dates, including estimated date ompletions: Attach wellbore diagram of                                                               |
| oTHER:  13. Describe proposed or come of starting any proposed we proposed completion or results.  1. MIRU TFH Renta 2. Load Casing w/ we more than 30 mins 3. Attached record of 4. CIBP @ 4,910' we 5. Perfs @ 4,951'- 4.  CIBP within 100' of proposed or come of starting any proposed within 100' of proposed or come of starting any proposed within 100' of proposed or come of starting any proposed or come of starting any proposed within 100' of proposed or come of starting any proposed within 100' of proposed within 100' of proposed or completion or research within 100' of proposed or completion or research within 100' of proposed within 100' of prop | OTHER: Tempor pleted operations. (Clearly state all pertinent details, and work). SEE RULE 19.15.7.14 NMAC. For Multiple Concompletion.  All Tools 10/20/2015 rater and pressure tested to 570-560 psi, respectively. The properties of the properties | nd give pertinent dates, including estimated date ompletions: Attach wellbore diagram of                                                               |
| OTHER:  13. Describe proposed or come of starting any proposed was proposed completion or results.  1. MIRU TFH Renta 2. Load Casing w/w more than 30 mins 3. Attached record of 4. CIBP @ 4,910' w 5. Perfs @ 4,951'- 4. CIBP within 100' of pure Spud Date:                                                                                                                                                                                                                                                                                                                                                                                                                                                                                                                                                                                                                                                                                                                                                                                                                                                                                                                                                                                                                                                                                                                                                                                                                                                                                                                                                                                                                                                                                                                                                                                                                                                                                                                                                                                                                                                                  | DOTHER: Tempor pleted operations. (Clearly state all pertinent details, and work). SEE RULE 19.15.7.14 NMAC. For Multiple Concompletion.  All Tools 10/20/2015 rater and pressure tested to 570-560 psi, ress.  In Original Chart Recorder.  All 35' cmt. on top.  All 35' cmt. on top.  Belease Date:                                                                                                                                                                                                                                                                                                                                                                                                                                                                                                                                                                                                                                                                                                                                                                                                                                                                                                                                                                                                                                                                                                                                                                                                                                                                                                                                                                                                                                                                                                                                                                                                                                                                                                                                                                                                                         | and give pertinent dates, including estimated date ompletions: Attach wellbore diagram of cord on chart recorder for                                   |
| OTHER:  13. Describe proposed or come of starting any proposed was proposed completion or results.  1. MIRU TFH Renta 2. Load Casing w/w more than 30 mins 3. Attached record of 4. CIBP @ 4,910' w 5. Perfs @ 4,951'- 4. CIBP within 100' of pure Spud Date:                                                                                                                                                                                                                                                                                                                                                                                                                                                                                                                                                                                                                                                                                                                                                                                                                                                                                                                                                                                                                                                                                                                                                                                                                                                                                                                                                                                                                                                                                                                                                                                                                                                                                                                                                                                                                                                                  | OTHER: Tempor pleted operations. (Clearly state all pertinent details, and work). SEE RULE 19.15.7.14 NMAC. For Multiple Concompletion.  All Tools 10/20/2015 rater and pressure tested to 570-560 psi, respectively. The properties of the properties | and give pertinent dates, including estimated date ompletions: Attach wellbore diagram of cord on chart recorder for                                   |
| OTHER:  13. Describe proposed or come of starting any proposed was proposed completion or results.  1. MIRU TFH Renta 2. Load Casing w/w more than 30 mins 3. Attached record of 4. CIBP @ 4,910' w 5. Perfs @ 4,951'- 4. CIBP within 100' of pure Spud Date:                                                                                                                                                                                                                                                                                                                                                                                                                                                                                                                                                                                                                                                                                                                                                                                                                                                                                                                                                                                                                                                                                                                                                                                                                                                                                                                                                                                                                                                                                                                                                                                                                                                                                                                                                                                                                                                                  | DOTHER: Tempor pleted operations. (Clearly state all pertinent details, and work). SEE RULE 19.15.7.14 NMAC. For Multiple Concompletion.  All Tools 10/20/2015 rater and pressure tested to 570-560 psi, ress.  In Original Chart Recorder.  All 35' cmt. on top.  All 35' cmt. on top.  Belease Date:                                                                                                                                                                                                                                                                                                                                                                                                                                                                                                                                                                                                                                                                                                                                                                                                                                                                                                                                                                                                                                                                                                                                                                                                                                                                                                                                                                                                                                                                                                                                                                                                                                                                                                                                                                                                                         | and give pertinent dates, including estimated date ompletions: Attach wellbore diagram of cord on chart recorder for                                   |
| OTHER:  13. Describe proposed or come of starting any proposed we proposed completion or results.  1. MIRU TFH Renta 2. Load Casing w/ we more than 30 mins 3. Attached record of 4. CIBP @ 4,910' we 5. Perfs @ 4,951'- 4. CIBP within 100' of pure Spud Date:  I hereby certify that the information of the starting of the  | OTHER: Temporpleted operations. (Clearly state all pertinent details, and work). SEE RULE 19.15.7.14 NMAC. For Multiple Concompletion.  All Tools 10/20/2015 water and pressure tested to 570-560 psi, rest. on Original Chart Recorder. (7.35° cmt. on top. 1.985°)  Deerfs  Rig Release Date:                                                                                                                                                                                                                                                                                                                                                                                                                                                                                                                                                                                                                                                                                                                                                                                                                                                                                                                                                                                                                                                                                                                                                                                                                                                                                                                                                                                                                                                                                                                                                                                                                                                                                                                                                                                                                                | and give pertinent dates, including estimated date ompletions: Attach wellbore diagram of a cord on chart recorder for a ge and belief.                |
| OTHER:  13. Describe proposed or come of starting any proposed was proposed completion or results.  1. MIRU TFH Renta 2. Load Casing w/w more than 30 mins 3. Attached record of 4. CIBP @ 4,910' w 5. Perfs @ 4,951'- 4. CIBP within 100' of pure Spud Date:                                                                                                                                                                                                                                                                                                                                                                                                                                                                                                                                                                                                                                                                                                                                                                                                                                                                                                                                                                                                                                                                                                                                                                                                                                                                                                                                                                                                                                                                                                                                                                                                                                                                                                                                                                                                                                                                  | DOTHER: Tempor pleted operations. (Clearly state all pertinent details, and work). SEE RULE 19.15.7.14 NMAC. For Multiple Concompletion.  All Tools 10/20/2015 rater and pressure tested to 570-560 psi, ress.  In Original Chart Recorder.  All 35' cmt. on top.  All 35' cmt. on top.  Belease Date:                                                                                                                                                                                                                                                                                                                                                                                                                                                                                                                                                                                                                                                                                                                                                                                                                                                                                                                                                                                                                                                                                                                                                                                                                                                                                                                                                                                                                                                                                                                                                                                                                                                                                                                                                                                                                         | and give pertinent dates, including estimated date ompletions: Attach wellbore diagram of cord on chart recorder for                                   |
| OTHER:  13. Describe proposed or come of starting any proposed we proposed completion or results.  1. MIRU TFH Rentance 2. Load Casing w/w more than 30 mins 3. Attached record of 4. CIBP @ 4,910' w 5. Perfs @ 4,951'-4  CIBP within 100' of proposed or completion or results.  I hereby certify that the information of the start of t | DOTHER: Temporpleted operations. (Clearly state all pertinent details, and work). SEE RULE 19.15.7.14 NMAC. For Multiple Concompletion.  If Tools 10/20/2015 rater and pressure tested to 570-560 psi, respectively. The president of the pertinent details, and work). SEE RULE 19.15.7.14 NMAC. For Multiple Concompletion.  If Tools 10/20/2015 rater and pressure tested to 570-560 psi, respectively. The president of the pertinent details, and work). The president of the pertinent details, and work details are president of the pertinent details, and work details are president of the pertinent details, and work details are president of the pertinent details, and work details are president of the pertinent details, and work details are president of the pertinent details, and work details are president details. The president details are president details are president details, and work details are president details. The president details are president details, and work details are president details. The president details are president  | and give pertinent dates, including estimated date ompletions: Attach wellbore diagram of cord on chart recorder for cord and belief.  DATE 10/20/2015 |
| OTHER:  13. Describe proposed or come of starting any proposed we proposed completion or results.  1. MIRU TFH Rentance 2. Load Casing w/w more than 30 mins 3. Attached record of 4. CIBP @ 4,910' w 5. Perfs @ 4,951'-4  CIBP within 100' of proposed or completion or results.  I hereby certify that the information of the start of t | OTHER: Temporpleted operations. (Clearly state all pertinent details, and work). SEE RULE 19.15.7.14 NMAC. For Multiple Concompletion.  All Tools 10/20/2015 water and pressure tested to 570-560 psi, rest. on Original Chart Recorder. (7.35° cmt. on top. 1.985°)  Deerfs  Rig Release Date:                                                                                                                                                                                                                                                                                                                                                                                                                                                                                                                                                                                                                                                                                                                                                                                                                                                                                                                                                                                                                                                                                                                                                                                                                                                                                                                                                                                                                                                                                                                                                                                                                                                                                                                                                                                                                                | and give pertinent dates, including estimated date ompletions: Attach wellbore diagram of cord on chart recorder for cord and belief.  DATE 10/20/2015 |
| OTHER:  13. Describe proposed or come of starting any proposed we proposed completion or results.  1. MIRU TFH Rentance 2. Load Casing w/ we more than 30 minsters 3. Attached record of 4. CIBP @ 4,910' we 5. Perfs @ 4,951'- 4. CIBP within 100' of pure Spud Date:  I hereby certify that the information of pure starting the pure starting that the information of pure starting that the information of pure starting that the information of pure starting | DOTHER: Temporpleted operations. (Clearly state all pertinent details, and work). SEE RULE 19.15.7.14 NMAC. For Multiple Concompletion.  If Tools 10/20/2015 rater and pressure tested to 570-560 psi, respectively. The president of the pertinent details, and work). SEE RULE 19.15.7.14 NMAC. For Multiple Concompletion.  If Tools 10/20/2015 rater and pressure tested to 570-560 psi, respectively. The president of the pertinent details, and work). The president of the pertinent details, and work details are president of the pertinent details, and work details are president of the pertinent details, and work details are president of the pertinent details, and work details are president of the pertinent details, and work details are president of the pertinent details, and work details are president details. The president details are president details are president details, and work details are president details. The president details are president details, and work details are president details. The president details are president  | and give pertinent dates, including estimated date ompletions: Attach wellbore diagram of cord on chart recorder for cord and belief.  DATE 10/20/2015 |
| OTHER:  13. Describe proposed or come of starting any proposed we proposed completion or results.  1. MIRU TFH Rentance 2. Load Casing w/w more than 30 mins 3. Attached record of 4. CIBP @ 4,910' w 5. Perfs @ 4,951'-4  CIBP within 100' of proposed or completion or results.  I hereby certify that the information of the start of t | DOTHER: Temporpleted operations. (Clearly state all pertinent details, and work). SEE RULE 19.15.7.14 NMAC. For Multiple Concompletion.  If Tools 10/20/2015 after and pressure tested to 570-560 psi, respectively. The president of the pertinent details, and work). See RULE 19.15.7.14 NMAC. For Multiple Concompletion.  If Tools 10/20/2015 psi, respectively. The president of the pertinent details, and work). The president of the pertinent details, and work d | ge and belief.  DATE 10/20/2015  DATE 10/20/2015  Deergy.com PHONE: (432) 686-0824                                                                     |
| OTHER:  13. Describe proposed or come of starting any proposed we proposed completion or results.  1. MIRU TFH Rentance 2. Load Casing w/ we more than 30 minsters 3. Attached record of 4. CIBP @ 4,910' we 5. Perfs @ 4,951'- 4. CIBP within 100' of pure Spud Date:  I hereby certify that the information of pure starting the pure starting that the information of pure starting that the information of pure starting that the information of pure starting | DOTHER: Temporpleted operations. (Clearly state all pertinent details, and work). SEE RULE 19.15.7.14 NMAC. For Multiple Concompletion.  If Tools 10/20/2015 rater and pressure tested to 570-560 psi, respectively. The president of the pertinent details, and work). SEE RULE 19.15.7.14 NMAC. For Multiple Concompletion.  If Tools 10/20/2015 rater and pressure tested to 570-560 psi, respectively. The president of the pertinent details, and work). The president of the pertinent details, and work details are president of the pertinent details, and work details are president of the pertinent details, and work details are president of the pertinent details, and work details are president of the pertinent details, and work details are president of the pertinent details, and work details are president details. The president details are president details are president details, and work details are president details. The president details are president details, and work details are president details. The president details are president  | ge and belief.  DATE 10/20/2015  DATE 10/20/2015  Deergy.com PHONE: (432) 686-0824                                                                     |