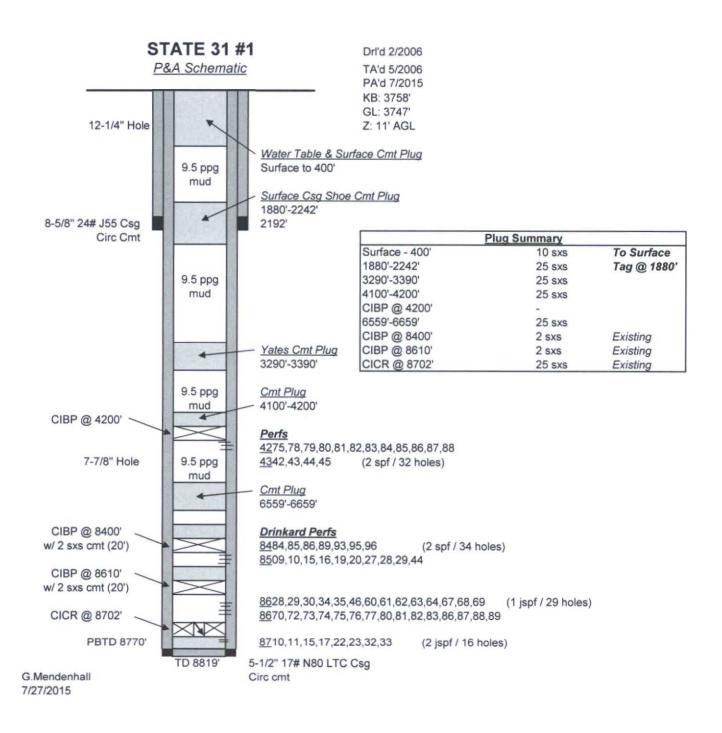

| Submit 3 Copies To Appropriate District State of New Mexico                                                                                                                                                    | Form C-103                                                                                               |  |  |  |  |
|----------------------------------------------------------------------------------------------------------------------------------------------------------------------------------------------------------------|----------------------------------------------------------------------------------------------------------|--|--|--|--|
| District I<br>1625 N. French Dr., Hobbs, NM 88240<br>District II                                                                                                                                               | May 27, 2004                                                                                             |  |  |  |  |
| District III OIL CONSERVATION DIVISION<br>1301 W. Grand Ave., Artesia, NM 88210<br>District III 1220 South St. Francis Dr.                                                                                     | 30-025-37676<br>5. Indicate Type of Lease                                                                |  |  |  |  |
| 1000 Rio Brazos Rd., Aztec, NM 87410 Sonto Fe, NM 87505                                                                                                                                                        | STATE x FEE                                                                                              |  |  |  |  |
| District IV<br>1220 S. St. Francis Dr., Santa Fe, NM<br>87505                                                                                                                                                  | 6. State Oil & Gas Lease No.<br>VO-7528                                                                  |  |  |  |  |
| SUNDRY NOTICES AND REPORTS ON WELLS                                                                                                                                                                            | 7. Lease Name or Unit Agreement Name                                                                     |  |  |  |  |
| (DO NOT USE THIS FORM FOR PROPOSALS TO DRILL OR TO DEEPEN OR PLUG BACK TO A<br>DIFFERENT RESERVOIR. USE "APPLICATION FOR PERMIT" (FOR OBS(1) FOR SUCH                                                          | State 31 8. Well Number                                                                                  |  |  |  |  |
| PROPOSALS.) 1. Type of Well: Oil Well Gas Well Other OCT                                                                                                                                                       | *1                                                                                                       |  |  |  |  |
| 2. Name of Operator UCI 192015                                                                                                                                                                                 | 9. OGRID Number                                                                                          |  |  |  |  |
| Texland Petroleum-Hobbs, LLC                                                                                                                                                                                   | 113315                                                                                                   |  |  |  |  |
| 3. Address of Operator<br>777 Main Street, Suite 3200, Fort Worth, Texas 76020                                                                                                                                 | 10. Pool name or Wildcat<br>Garrett Drinkard                                                             |  |  |  |  |
| 4. Well Location                                                                                                                                                                                               |                                                                                                          |  |  |  |  |
| Unit Letter L : 2297 feet from the South line and 990                                                                                                                                                          | /                                                                                                        |  |  |  |  |
| Section 31 Township 16S Range 381                                                                                                                                                                              |                                                                                                          |  |  |  |  |
| 11. Elevation (Show whether DR, RKB, RT, GR, etc.)<br>3747'                                                                                                                                                    |                                                                                                          |  |  |  |  |
| Pit or Below-grade Tank Application or Closure                                                                                                                                                                 |                                                                                                          |  |  |  |  |
| Pit typeDepth to GroundwaterDistance from nearest fresh water wellDist                                                                                                                                         | ance from nearest surface water                                                                          |  |  |  |  |
|                                                                                                                                                                                                                | nstruction Material                                                                                      |  |  |  |  |
| E-PERMITTING <swd injection<="" td=""><td>Report or Other Data</td></swd>                                                                                                                                      | Report or Other Data                                                                                     |  |  |  |  |
| CONVERSION                                                                                                                                                                                                     | SEQUENT REPORT OF:                                                                                       |  |  |  |  |
|                                                                                                                                                                                                                |                                                                                                          |  |  |  |  |
|                                                                                                                                                                                                                |                                                                                                          |  |  |  |  |
|                                                                                                                                                                                                                | JOB []                                                                                                   |  |  |  |  |
| OTHER: OTHER:                                                                                                                                                                                                  |                                                                                                          |  |  |  |  |
| <ol> <li>Describe proposed or completed operations. (Clearly state all pertinent details, and<br/>of starting any proposed work). SEE RULE 1103. For Multiple Completions: Att<br/>or recompletion.</li> </ol> | I give pertinent dates, including estimated date<br>tach wellbore diagram of proposed completion         |  |  |  |  |
| Texland Petroleum-Hobbs plugged and abandoned the well as follow                                                                                                                                               | 'S:                                                                                                      |  |  |  |  |
| OCD Notified<br>7/21/15 Tag CIBP @ 4186', DO cmt @ 4168-4180', DO CIBP @ 4180'                                                                                                                                 |                                                                                                          |  |  |  |  |
| Set 25 sks plug @ $6659-6559$ ' (Mark Whittaker/OCD present)                                                                                                                                                   |                                                                                                          |  |  |  |  |
| Set CIBP @ 4200'                                                                                                                                                                                               |                                                                                                          |  |  |  |  |
| Set 25 sks plug @ 4100-4200'                                                                                                                                                                                   |                                                                                                          |  |  |  |  |
| Set 25 sks plug @ 3290-3390'                                                                                                                                                                                   |                                                                                                          |  |  |  |  |
| Set 25 sks plug @ 2142-2242'; WOC, tagged TOC @ 1880'                                                                                                                                                          |                                                                                                          |  |  |  |  |
| Set 10 bbl plug @ 400'; Circ to surface, install dry hole marker<br>P&A complete 7/27/15                                                                                                                       |                                                                                                          |  |  |  |  |
| P&A schematic is attached                                                                                                                                                                                      |                                                                                                          |  |  |  |  |
| I hereby certify that the information above is true and complete to the best of my knowledge grade tank has been/will be constructed or closed according to NMOCD guidelines , a general permit of             | and belief. I further certify that any pit or below-<br>or an (attached) alternative OCD-approved plan . |  |  |  |  |
| SIGNATURE Vickie Smith TITLE_Regulatory Ana                                                                                                                                                                    | lystDATE10/19/15                                                                                         |  |  |  |  |
| Type or print name Vickie Smith E-mail address: vsmith@texpetro.                                                                                                                                               | com Telephone No. 575-433-8395                                                                           |  |  |  |  |
| APPROVED BY: Maluy Stown TITLE Dist Sup<br>Conditions of Approval (if any):                                                                                                                                    | DEWISON DATE 10/20/2015                                                                                  |  |  |  |  |
|                                                                                                                                                                                                                | 21 hr                                                                                                    |  |  |  |  |
| 0                                                                                                                                                                                                              | ICT 2 0 2015                                                                                             |  |  |  |  |