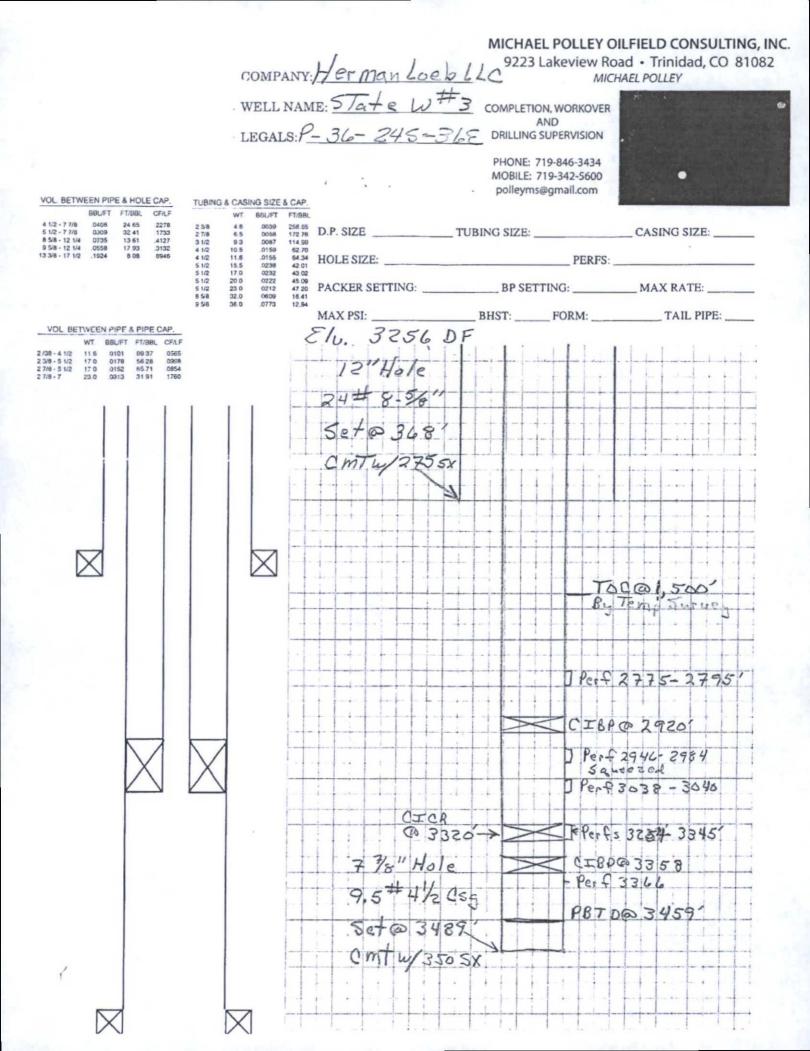

| Submit 1 Copy To Appropriate District<br>Office                                                                                                                                                                                                                                                                                                                                                                                                                                                                                                                                                                                                                                                                                                                                                                                                                                                                                                                                                                                                                                                                                                                                                                                                                                                                                                                                                                                                                                                                                                                                                                                                           | Copy To Appropriate District State of New Mexico<br>(575) 393-6161 Energy, Minerals and Natural Resources         |                          |                                                                                                                 | Form C-103<br>Revised July 18, 2013 |
|-----------------------------------------------------------------------------------------------------------------------------------------------------------------------------------------------------------------------------------------------------------------------------------------------------------------------------------------------------------------------------------------------------------------------------------------------------------------------------------------------------------------------------------------------------------------------------------------------------------------------------------------------------------------------------------------------------------------------------------------------------------------------------------------------------------------------------------------------------------------------------------------------------------------------------------------------------------------------------------------------------------------------------------------------------------------------------------------------------------------------------------------------------------------------------------------------------------------------------------------------------------------------------------------------------------------------------------------------------------------------------------------------------------------------------------------------------------------------------------------------------------------------------------------------------------------------------------------------------------------------------------------------------------|-------------------------------------------------------------------------------------------------------------------|--------------------------|-----------------------------------------------------------------------------------------------------------------|-------------------------------------|
| <u>District I</u> – (575) 393-6161<br>1625 N. French Dr., Hobbs, NM 88240                                                                                                                                                                                                                                                                                                                                                                                                                                                                                                                                                                                                                                                                                                                                                                                                                                                                                                                                                                                                                                                                                                                                                                                                                                                                                                                                                                                                                                                                                                                                                                                 | Energy, Minerals and                                                                                              | d Natural Resources      | WELL API NO.                                                                                                    | / 10, 2015                          |
| District II (575) 748-1283<br>811 S. First St., Artesia, NM 88210                                                                                                                                                                                                                                                                                                                                                                                                                                                                                                                                                                                                                                                                                                                                                                                                                                                                                                                                                                                                                                                                                                                                                                                                                                                                                                                                                                                                                                                                                                                                                                                         | OIL CONSERVATION DIVISION                                                                                         |                          | 30-025-24740                                                                                                    |                                     |
| District III - (505) 334-6178                                                                                                                                                                                                                                                                                                                                                                                                                                                                                                                                                                                                                                                                                                                                                                                                                                                                                                                                                                                                                                                                                                                                                                                                                                                                                                                                                                                                                                                                                                                                                                                                                             | 1220 South S                                                                                                      | t. Francis Dr.           | 5. Indicate Type of Les<br>STATE                                                                                | FEE                                 |
| 1000 Rio Brazos Rd., Aztec, NM 87410<br>District IV - (505) 476-3460                                                                                                                                                                                                                                                                                                                                                                                                                                                                                                                                                                                                                                                                                                                                                                                                                                                                                                                                                                                                                                                                                                                                                                                                                                                                                                                                                                                                                                                                                                                                                                                      | Santa Fe, M                                                                                                       | NM 87505                 | 6. State Oil & Gas Lea                                                                                          |                                     |
| 1220 S. St. Francis Dr., Santa Fe, NM<br>87505                                                                                                                                                                                                                                                                                                                                                                                                                                                                                                                                                                                                                                                                                                                                                                                                                                                                                                                                                                                                                                                                                                                                                                                                                                                                                                                                                                                                                                                                                                                                                                                                            |                                                                                                                   |                          | E-8327                                                                                                          |                                     |
| SUNDRY NOT<br>(DO NOT USE THIS FORM FOR PROP<br>DIFFERENT RESERVOIR. USE "APPL<br>PROPOSALS.)<br>1. Type of Well: Oil Well                                                                                                                                                                                                                                                                                                                                                                                                                                                                                                                                                                                                                                                                                                                                                                                                                                                                                                                                                                                                                                                                                                                                                                                                                                                                                                                                                                                                                                                                                                                                | <ul> <li>7. Lease Name or Unit Agreement Name</li> <li>State W /</li> <li>8. Well Number /</li> <li>#3</li> </ul> |                          |                                                                                                                 |                                     |
| 2. Name of Operator                                                                                                                                                                                                                                                                                                                                                                                                                                                                                                                                                                                                                                                                                                                                                                                                                                                                                                                                                                                                                                                                                                                                                                                                                                                                                                                                                                                                                                                                                                                                                                                                                                       |                                                                                                                   |                          | 9. OGRID Number                                                                                                 |                                     |
| Herman L. Loeb LLC                                                                                                                                                                                                                                                                                                                                                                                                                                                                                                                                                                                                                                                                                                                                                                                                                                                                                                                                                                                                                                                                                                                                                                                                                                                                                                                                                                                                                                                                                                                                                                                                                                        | r                                                                                                                 | OCT 2 1 2015             |                                                                                                                 |                                     |
| 3. Address of Operator                                                                                                                                                                                                                                                                                                                                                                                                                                                                                                                                                                                                                                                                                                                                                                                                                                                                                                                                                                                                                                                                                                                                                                                                                                                                                                                                                                                                                                                                                                                                                                                                                                    |                                                                                                                   |                          | 10. Pool name or Wildcat                                                                                        |                                     |
| PO Box 838, Lawrenceville, Ill. 6                                                                                                                                                                                                                                                                                                                                                                                                                                                                                                                                                                                                                                                                                                                                                                                                                                                                                                                                                                                                                                                                                                                                                                                                                                                                                                                                                                                                                                                                                                                                                                                                                         | 2439                                                                                                              | RECEIVED                 | Jalmat                                                                                                          |                                     |
| 4. Well Location                                                                                                                                                                                                                                                                                                                                                                                                                                                                                                                                                                                                                                                                                                                                                                                                                                                                                                                                                                                                                                                                                                                                                                                                                                                                                                                                                                                                                                                                                                                                                                                                                                          | 000 fast from the                                                                                                 |                          | 0 fact from the                                                                                                 | Fast line                           |
| Unit Letter       P       : 990 feet from the South line and 330 feet from the East line         Section       36       Township 24S       Range 36E       NMPM       Lea       County                                                                                                                                                                                                                                                                                                                                                                                                                                                                                                                                                                                                                                                                                                                                                                                                                                                                                                                                                                                                                                                                                                                                                                                                                                                                                                                                                                                                                                                                    |                                                                                                                   |                          |                                                                                                                 |                                     |
| Section 36                                                                                                                                                                                                                                                                                                                                                                                                                                                                                                                                                                                                                                                                                                                                                                                                                                                                                                                                                                                                                                                                                                                                                                                                                                                                                                                                                                                                                                                                                                                                                                                                                                                | 11. Elevation (Show wheth                                                                                         |                          | the second se | County                              |
|                                                                                                                                                                                                                                                                                                                                                                                                                                                                                                                                                                                                                                                                                                                                                                                                                                                                                                                                                                                                                                                                                                                                                                                                                                                                                                                                                                                                                                                                                                                                                                                                                                                           | 3,256 RT                                                                                                          |                          |                                                                                                                 |                                     |
| 12. Check Appropriate Box to Indicate Nature       Check Appropriate Box to Indicate Nature       Check Appropriate Box to Indicate Nature         NOTICE OF INTENTION TO:       PLUG AND ABANDON       RED         PERFORM REMEDIAL WORK       PLUG AND ABANDON       RED         PULL OR ALTER CASING       MULTIPLE COMPL       CA         PULL OR ALTER CASING       MULTIPLE COMPL       CA         COSED-LOOP SYSTEM       OTHER:       CHANGE PLANS         OTHER:       OTHER:       CHANGE PLANS         13. Describe proposed or completed operations. (Clearly state all pertinent details, and give pertinent dates, including estimated date of starting any proposed work). SEE RULE 19.15.7.14 NMAC. For Multiple Completions: Attach wellbore diagram of proposed completion or recompletion.         Note: All work performed on this well will be done with a closed loop system and disposed of at a licensed facility.         TACCLBP @ 2.725'. Pressure test esg to 500 ps. If casing tests spot 30 sx cmt on top of CIBP. From estimated top of plug spot 9.5 pg salt gel spacer to 1,400'.         2: Perforate 1,400'L404'. Establish an injection rate. If returns to surface in 4 ½'' casing annulus pmp cmt until good cmt to surface in annulus and leave inside of 4 ½''' csg full. If no circulation pmp 30 sx cmt and displace to 1,300'. If an injection rate is not established spot 30 sx cmt plug @ 1,450'. []]         3: If no circulation tag plug. Spot 9.5 pg salt gel spacer fr/top of plug to surface. Perforate 420'-421'. Pmp cmt until good cm to surface in 4 ½''' csg annulus and leave inside full. </td |                                                                                                                   |                          |                                                                                                                 |                                     |
| Spud Date:                                                                                                                                                                                                                                                                                                                                                                                                                                                                                                                                                                                                                                                                                                                                                                                                                                                                                                                                                                                                                                                                                                                                                                                                                                                                                                                                                                                                                                                                                                                                                                                                                                                |                                                                                                                   |                          | Oil Conservation Dr<br>T BE NOTIFIED 24                                                                         |                                     |
| I hereby certify that the information                                                                                                                                                                                                                                                                                                                                                                                                                                                                                                                                                                                                                                                                                                                                                                                                                                                                                                                                                                                                                                                                                                                                                                                                                                                                                                                                                                                                                                                                                                                                                                                                                     | above is true and complete to                                                                                     | o the best of my karined | the beginning of op                                                                                             | erations                            |
| SIGNATURE                                                                                                                                                                                                                                                                                                                                                                                                                                                                                                                                                                                                                                                                                                                                                                                                                                                                                                                                                                                                                                                                                                                                                                                                                                                                                                                                                                                                                                                                                                                                                                                                                                                 | y E-mail address:                                                                                                 | _Agent for Herman L. Loe | PHONE: _719-342-5600                                                                                            |                                     |
| APPROVED BY:                                                                                                                                                                                                                                                                                                                                                                                                                                                                                                                                                                                                                                                                                                                                                                                                                                                                                                                                                                                                                                                                                                                                                                                                                                                                                                                                                                                                                                                                                                                                                                                                                                              | Down TITLE                                                                                                        | Dist. Sup                | UVGOL DATE                                                                                                      | 10/22/2015                          |