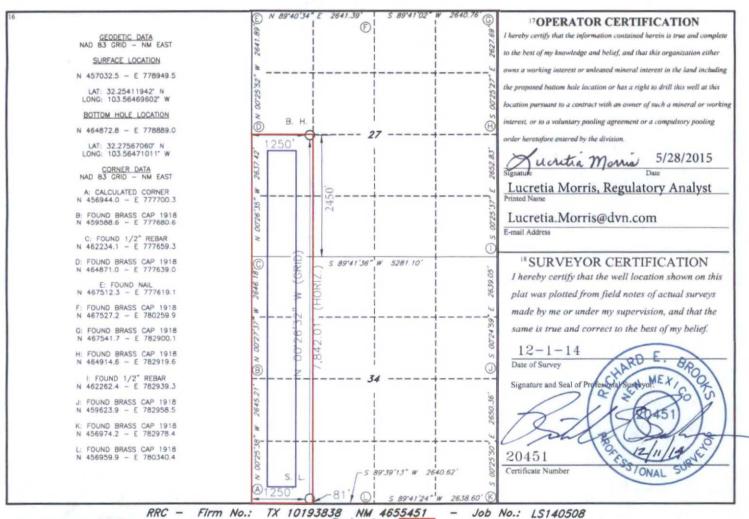

## WELL LOCATION AND ACREAGE DEDICATION PLAT

|                                     | 381      |                                                       | <sup>2</sup> Pool Code<br>59900 Triple X; Bone Spring |           |               |                  |               |                |                      |  |
|-------------------------------------|----------|-------------------------------------------------------|-------------------------------------------------------|-----------|---------------|------------------|---------------|----------------|----------------------|--|
| <sup>4</sup> Property Code<br>30884 |          | S Property Name THISTLE UNIT                          |                                                       |           |               |                  |               |                | 6 Well Number<br>66H |  |
| 7 OGRID NO.<br>6137                 |          | *Operator Name DEVON ENERGY PRODUCTION COMPANY, L. P. |                                                       |           |               |                  |               |                | 9Elevation<br>3633'  |  |
|                                     |          |                                                       |                                                       |           | 10 Surface I  | Location         |               |                |                      |  |
| UL or lot no.                       | Section  | Township                                              | Range                                                 | Lot Idn   | Feet from the | North/South line | Feet From the | East/West line | County               |  |
| M                                   | 34       | 23S                                                   | 33E                                                   |           | 81            | SOUTH            | 1250          | WEST           | LEA                  |  |
|                                     |          |                                                       | 11 ]                                                  | Bottom H  | ole Location  | If Different Fro | om Surface    |                |                      |  |
| UL or lot no.                       | Section  | Township                                              | Range                                                 | Lot Idn   | Feet from the | North/South line | Feet from the | East/West line | County               |  |
| L                                   | 27       | 23S                                                   | 33E                                                   |           | 2450          | SOUTH            | 1250          | WEST           | LEA                  |  |
| <sup>12</sup> Dedicated Acres 240   | 13 Joint | or Infill 14 (                                        | Consolidation                                         | Code 15 O | rder No.      |                  | •             |                |                      |  |

No allowable will be assigned to this completion until all interest have been consolidated or a non-standard unit has been approved by the division.

PP: 87' FSL & 1248' FWL, Sec 34, T23S, R33E

TX 10193838 NM 4655451 Project Area: Producing Area: