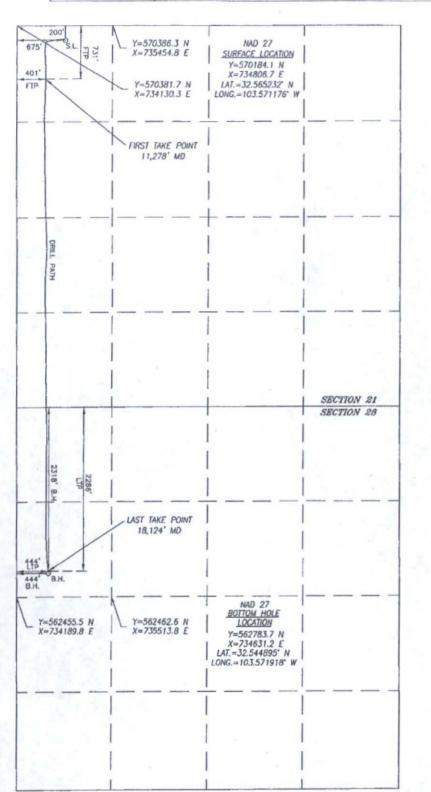

☐ AMENDED REPORT

DISTRICT IV 1220 S. ST. FRANCIS DR., SANTA PE, NM 87505 Phone: (505) 476-3480 FRX: (505) 478-3482

|               | WELL LOCATION AND | ACREAGE DEDICATION PLAT |                      |
|---------------|-------------------|-------------------------|----------------------|
| API Number    | Pool Code         | Pool Name               |                      |
| 30-025-41993  | 37580             | LEA. BONE SPRING SI     | NTH                  |
| Property Code |                   | erty Name<br>21 FEDERAL | Well Number          |
| OGRID No.     |                   | oll & RANCH             | Elevation<br>3637.4' |

#### Surface Location

| UL or lot No. | Section | Township | Range | Lot Idn | Feet from the | North/South line | Feet from the | East/West line | County |
|---------------|---------|----------|-------|---------|---------------|------------------|---------------|----------------|--------|
| D             | 21      | 20-S     | 34-E  |         | 200           | NORTH            | 675           | WEST           | LEA    |

## Bottom Hole Location If Different From Surface

| UL or lot No.   | Section<br>28 | Township<br>20-S | Range<br>34-E | Lot Idn | Feet from the 2318 | North/South line<br>NORTH | Feet from the | East/West line<br>WEST | County |
|-----------------|---------------|------------------|---------------|---------|--------------------|---------------------------|---------------|------------------------|--------|
| Dedicated Acres | Joint o       | r Infill Co      | onsolidation  | Code Or | der No.            |                           |               |                        |        |

NO ALLOWABLE WILL BE ASSIGNED TO THIS COMPLETION UNTIL ALL INTERESTS HAVE BEEN CONSOLIDATED OR A NON-STANDARD UNIT HAS BEEN APPROVED BY THE DIVISION

SEE PAGE 2

PAGE 1 OF 2 W.O. # 15-771 DRAWN 17777 DRAWN BY: DS

BOREPATH SHOWN HERBON IS BASED ON A DIRECTIONAL SURVEY REPORT PROVIDED BY PASKEN OIL & RANCH AS SUPPLIED FROM BAKER HUGHES OCTOBER 7, 2014 FOR THE POLOMA 21 FEDERAL 1H.

1200 1200 BHHHH SCALE: 1"=1200'