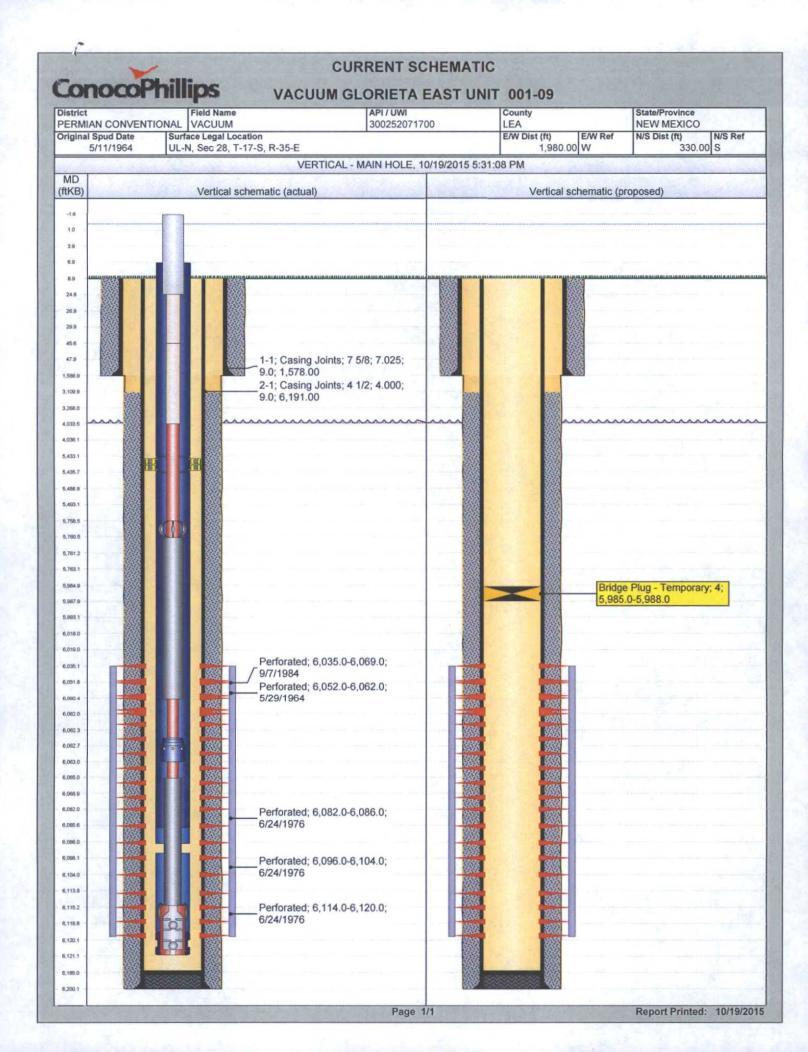

This well is offset from one of the best wells in the field VGEU 01-06.

| Perforations |           |       |        |  |
|--------------|-----------|-------|--------|--|
| Type         | Formation | Тор   | Bottom |  |
| Perforations | Glorieta  | 6,035 | 6,120' |  |
| PBTD         | 6,185'    |       |        |  |
| TD           | 6,200'    |       |        |  |

## **Well Service Procedure:**

- 1) MIRU pulling unit. Kill well.
- 2) TOOH w/ rods & pump. LD rods and pump.
  - a. Notify to have TRC pick up rods.
  - b. Send pump to Quinn to be inspected, repaired, and put back as spare. If pump is junk or uneconomical to repair, will not repair or build new.
- 3) NDWH, NUBOP. Test BOP.
- 4) Release TAC & TOOH w/ Tbg. LD TAC. Stand Tbg back in Derrick.
- 5) PU & TIH w/ bit and scraper sized for 11.6# casing to PBTD @ 6,185'. TOOH & LD bit and scraper.
  - a. Record tag depth in WV
- 6) PU & TIH w/ CBP & set CBP @ 5,985'.
- RU pump truck. Load well bore and test CBP to 500 psi surface pressure. If CBP holds then proceed to circulate packer fluid and chart pressure.
- 8) RU pump truck. Circulate packer fluid to surface (5,985' x 0.0101 bbl/ft = 61 bbls).
- 9) MI lay down machine. TOOH & lay down Tbg. Release lay down machine.
  - a. Send Tbg into EL Farmer to be inspected
  - b. Top off casing w/ packer fluid
- 10) RU chart recorder w/ 1,000 psi chart to casing. Pressure test CBP to 560 psi for 35 mins.
  - a. Notify the NMOCD of impending test.
- 11) NDBOP. NUWH. RDMO