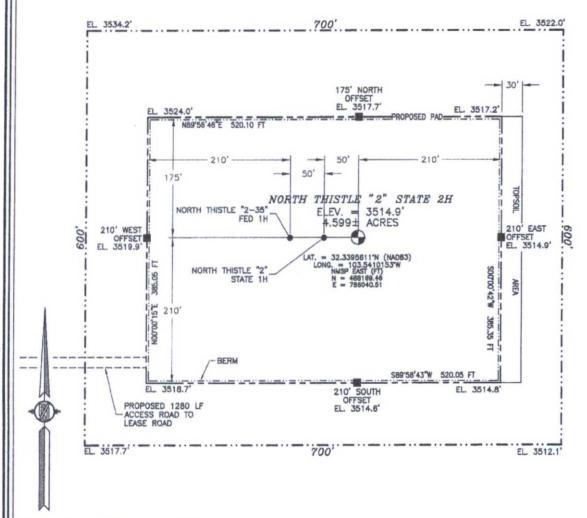

#### SECTION 2, TOWNSHIP 23 SOUTH, RANGE 33 EAST, N.M.P.M. LEA COUNTY, STATE OF NEW MEXICO

SITE MAP

NOTE: LATITUDE AND LONGITUDE COORDINATES ARE SHOWN USING THE NORTH AMERICAN DATUM OF 1983 (NAD83), LISTED NEW MEDICO STATE PLANE EAST COORDINATES ARE GRID (NAD83). BASIS OF BEARING AND DISTANCES USED ARE NEW MEXICO STATE PLANE EAST COORDINATES MODIFIED TO THE SURFACE

DEVON ENERGY PRODUCTION COMPANY, L.P.

NORTH THISTLE "2" STATE 2H

LOCATED 505 FT. FROM THE NORTH LINE
AND 1980 FT. FROM THE EAST LINE OF
SECTION 2, TOWNSHIP 23 SOUTH,
RANGE 33 EAST, N.M.P.M.

LEA COUNTY, STATE OF NEW MEXICO

SEPTEMBER 21, 2015

SURVEY NO. 4231

MADRON SURVEYING, INC. 301 SOUTH CANAL CARLSBAD, NEW MEXICO