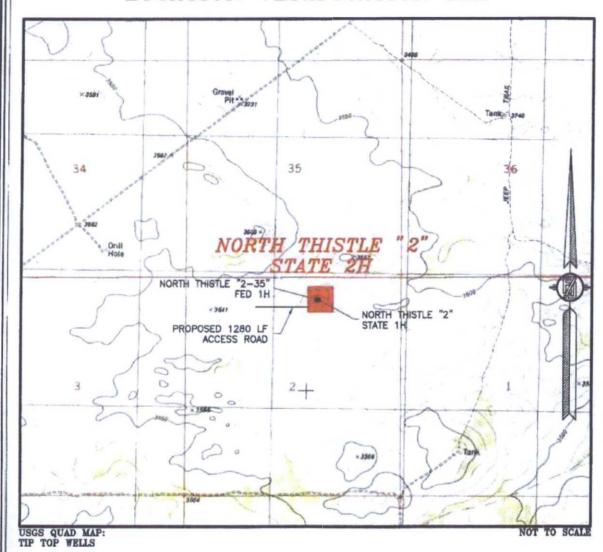

## SECTION 2, TOWNSHIP 23 SOUTH, RANGE 33 EAST, N.M.P.M. LEA COUNTY, STATE OF NEW MEXICO LOCATION VERIFICATION MAP

DEVON ENERGY PRODUCTION COMPANY, L.P.

NORTH THISTLE "2" STATE 2H

LOCATED 505 FT. FROM THE NORTH LINE
AND 1980 FT. FROM THE EAST LINE OF

SECTION 2, TOWNSHIP 23 SOUTH,

RANGE 33 EAST, N.M.P.M.

LEA COUNTY, STATE OF NEW MEXICO

SEPTEMBER 21, 2015

SURVEY NO. 4231

MADRON SURVEYING, INC. 301 SOUTH CARLSBAD, NEW MEXICO