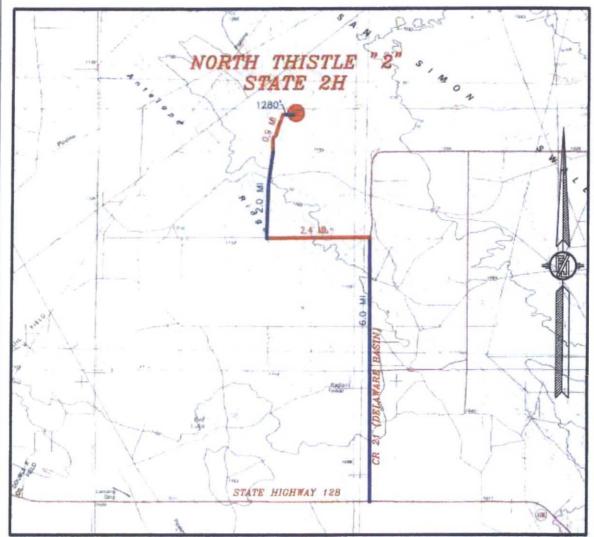

0 12 60 120 240 SCALE 1" = 120'

DIRECTIONS TO LOCATION
FROM THE INTERSECTION OF STATE HIGHWAY 128 AND CR 21
(DELAWARE BASIN ROAD) GO NORTH ON CR 21 APPROX. 6.0 MILES
TO A LEASE ROAD ON LEPT (WEST), TURN WEST GO APPROX. 2.4
MILES TO A LEASE ROAD ON RIGHT (NORTH), TURN NORTH GO
APPROX. 2.0 MILES TO A FRAC POND, PASS FRAC POND NORTH IS A
LEASE ROAD GOING NORTH AND BEGIN UPGRADE ON LEASE ROAD, GO
NORTH APPROX. 0.9 MILE TO A ROAD LATH WITH RED & WHITE
FLAGGING ON RIGHT (EAST) AND THE END OF UPGRADE, GO EAST
FOLLOW ROAD LATHS APPROX. 1280' TO THE SOUTHWEST PAD
CORNER FOR THIS LOCATION.

#### SECTION 2, TOWNSHIP 23 SOUTH, RANGE 33 EAST, N.M.P.M. LEA COUNTY, STATE OF NEW MEXICO VICINITY MAP

DISTANCES IN MILES

NOT TO SCALE

DEVON ENERGY PRODUCTION COMPANY, L.P. NORTH THISTLE "2" STATE 2H DIRECTIONS TO LOCATION
FROM THE INTERSECTION OF STATE HIGHWAY 128 AND CR 21
(DELAWARE BASIN ROAD) GO NORTH ON CR 21 APPROX. 6.0 MILES
TO A LEASE ROAD ON LEFT (WEST), TURN WEST GO APROX. 2.4
MILES TO A LEASE ROAD ON RIGHT (NORTH), TURN NORTH GO
APPROX. 2.0 MILES TO A FRAC POND, PASS FRAC POND NORTH IS A
LEASE ROAD GOING NORTH AND BEGIN LUPGRADE ON LEASE ROAD, GO
NORTH APPROX. 0.9 MILE TO A ROAD LATH WITH RED & WHITE
FLAGGING ON RIGHT (EAST) AND THE END OF LUPGRADE, GO EAST
FOLLOW ROAD LATHS APPROX. 1280° TO THE SOUTHWEST PAD
CORNER FOR THIS LOCATION. LOCATED 505 FT. FROM THE NORTH LINE

AND 1980 FT. FROM THE EAST LINE OF SECTION 2, TOWNSHIP 23 SOUTH, RANGE 33 EAST, N.M.P.M. LEA COUNTY, STATE OF NEW MEXICO

SEPTEMBER 21, 2015

SURVEY NO. 4231

MADRON SURVEYING, INC. 301 SOUTH CAMAL CARLSBAD, NEW MEXICO