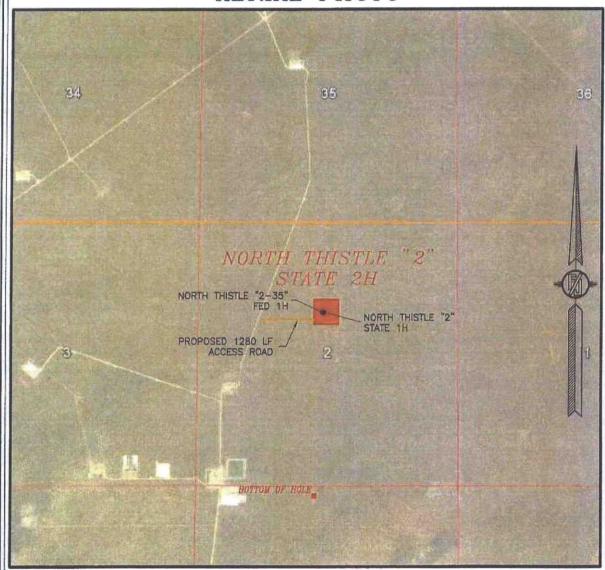

## SECTION 2, TOWNSHIP 23 SOUTH, RANGE 33 EAST, N.M.P.M. LEA COUNTY, STATE OF NEW MEXICO AERIAL PHOTO

NOT TO SCALE AERIAL PHOTO: GOOGLE EARTH FEBRUARY 2014

DEVON ENERGY PRODUCTION COMPANY, L.P.

NORTH THISTLE "2" STATE 2H

LOCATED 505 FT. FROM THE NORTH LINE
AND 1980 FT. FROM THE EAST LINE OF
SECTION 2, TOWNSHIP 23 SOUTH,
RANGE 33 EAST, N.M.P.M.

LEA COUNTY, STATE OF NEW MEXICO

SEPTEMBER 21, 2015

SURVEY NO. 4231

MADRON SURVEYING, INC. 301 SOUTH CARLSBAD, NEW MEXICO