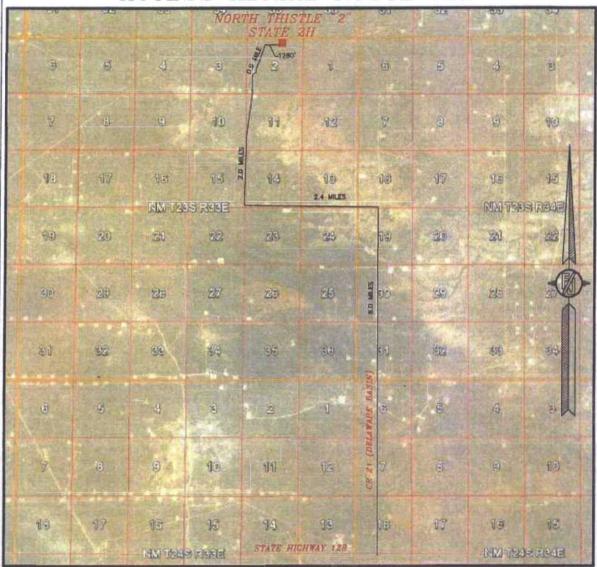

#### SECTION 2, TOWNSHIP 23 SOUTH, RANGE 33 EAST, N.M.P.M. LEA COUNTY, STATE OF NEW MEXICO VICINITY MAP

DISTANCES IN MILES

NOT TO SCALE

DEVON ENERGY PRODUCTION COMPANY, L.P. NORTH THISTLE "2" STATE 2H DIRECTIONS TO LOCATION
FROM THE INTERSECTION OF STATE HIGHWAY 128 AND CR 21
(DELAWARE BASIN ROAD) GO NORTH ON CR 21 APPROX. 6.0 MILES
TO A LEASE ROAD ON LEFT (WEST), TURN WEST GO APROX. 2.4
MILES TO A LEASE ROAD ON RIGHT (NORTH), TURN NORTH GO
APPROX. 2.0 MILES TO A FRAC POND, PASS FRAC POND NORTH IS A
LEASE ROAD GOING NORTH AND BEGIN LUPGRADE ON LEASE ROAD, GO
NORTH APPROX. 0.9 MILE TO A ROAD LATH WITH RED & WHITE
FLAGGING ON RIGHT (EAST) AND THE END OF LUPGRADE, GO EAST
FOLLOW ROAD LATHS APPROX. 1280° TO THE SOUTHWEST PAD
CORNER FOR THIS LOCATION. LOCATED 505 FT. FROM THE NORTH LINE

AND 1980 FT. FROM THE EAST LINE OF SECTION 2, TOWNSHIP 23 SOUTH, RANGE 33 EAST, N.M.P.M. LEA COUNTY, STATE OF NEW MEXICO

SEPTEMBER 21, 2015

SURVEY NO. 4231

MADRON SURVEYING, INC. 301 SOUTH CAMAL CARLSBAD, NEW MEXICO