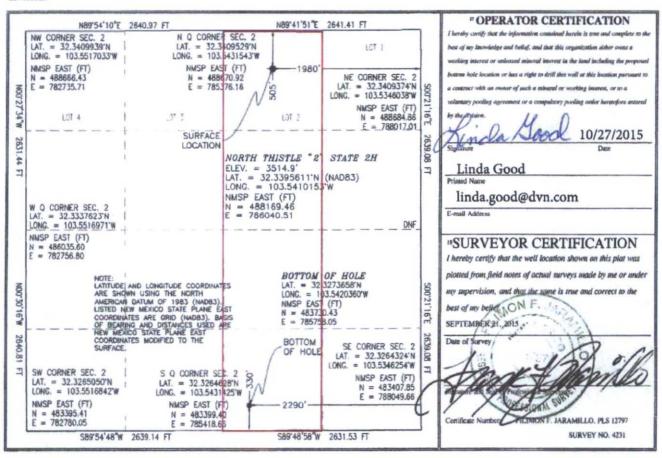

Submit one copy to appropriate District Office

1220 South St. Francis Dr. Santa Fe, NM 87505 OC 1 2 7 2015 AMENDED REPORT

Phone: (505) 476-3460 Fax: (505) 476-3462 WELL LOCATION AND ACREAGE DEDICATION FERENCE API Number Pool Code Brinninstool; Bone Spring 30-025-42821 7320 <sup>4</sup> Property Code Property Name Well Number 314792 NORTH THISTLE 2 STATE OGRID No. Operator Name Elevation 6137 DEVON ENERGY PRODUCTION COMPANY, L.P. 3514.9 Surface Location North/South line East/West line Feet from the UL or lot no. Section Township Range Lot Idn Feet from the County 505 NORTH 2 2 23 S 33 E 1980 EAST LEA "Bottom Hole Location If Different From Surface Feet from the North/South line East/West line UL or lot no. Section Township Feet from the County 0 2 23 S 33 E 330 SOUTH 2290 EAST LEA

No allowable will be assigned to this completion until all interests have been consolidated or a non-standard unit has been approved by the division.

Order No.

#### SECTION 2, TOWNSHIP 23 SOUTH, RANGE 33 EAST, N.M.P.M. LEA COUNTY, STATE OF NEW MEXICO

SITE MAP

NOTE: LATITUDE AND LONGITUDE COORDINATES ARE SHOWN USING THE NORTH AMERICAN DATUM OF 1983 (NAD83), LISTED NEW MEDICO STATE PLANE EAST COORDINATES ARE GRID (NAD83). BASIS OF BEARING AND DISTANCES USED ARE NEW MEXICO STATE PLANE EAST COORDINATES MODIFIED TO THE SURFACE

DEVON ENERGY PRODUCTION COMPANY, L.P.

NORTH THISTLE "2" STATE 2H

LOCATED 505 FT. FROM THE NORTH LINE
AND 1980 FT. FROM THE EAST LINE OF
SECTION 2, TOWNSHIP 23 SOUTH,
RANGE 33 EAST, N.M.P.M.

LEA COUNTY, STATE OF NEW MEXICO

SEPTEMBER 21, 2015

SURVEY NO. 4231

MADRON SURVEYING, INC. 301 SOUTH CANAL CARLSBAD, NEW MEXICO