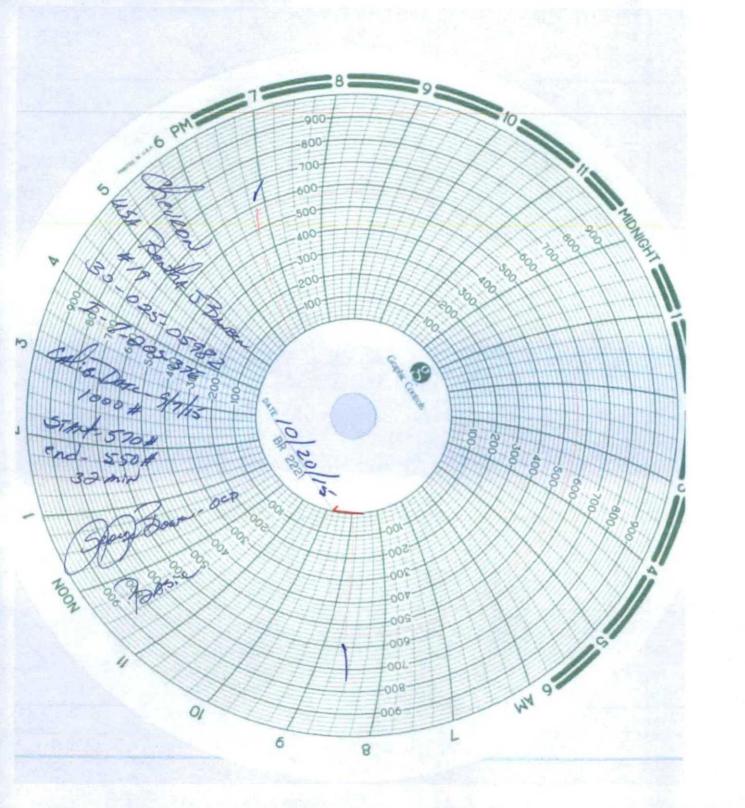

| Submit 1 Copy To Appropriate District<br>Office                                                                                                                                                                    | State of New Mexico                                                                                                                                                                                                   |                                                     |                                                                               | Form C-103   |
|--------------------------------------------------------------------------------------------------------------------------------------------------------------------------------------------------------------------|-----------------------------------------------------------------------------------------------------------------------------------------------------------------------------------------------------------------------|-----------------------------------------------------|-------------------------------------------------------------------------------|--------------|
| District I – (575) 393-6161<br>1625 N. French Dr., Hobbs, NM 88240<br>District II – (575) 748-1283<br>811 S. First St., Artesia, NM 88210<br>District III – (505) 334-6178<br>1000 Rio Brazos Rd., Aztec, NM 87410 | French Dr., Hobbs, NM 88240 1 – (575) 748-1283 rst St., Artesia, NM 88210 II – (505) 334-6178 Brazos Rd., Aztec, NM 87410 V – (505) 476-3460  OIL CONSERVATION DIVISION 1220 South St. Francis Dr. Santa Fe, NM 87505 |                                                     | WELL API NO. 30-025-05982  5. Indicate Type of I STATE                        | FEE 🛛        |
| <u>District IV</u> – (505) 476-3460<br>1220 S. St. Francis Dr., Santa Fe, NM<br>87505                                                                                                                              |                                                                                                                                                                                                                       |                                                     | 6. State Oil & Gas L                                                          | ease No.     |
| SUNDRY NOTICES AND REPORTS ON WELLS  (DO NOT USE THIS FORM FOR PROPOSALS TO DRILL OR TO DEEPEN OR PLUG BACK TO A DIFFERENT RESERVOIR. USE "APPLICATION FOR PERMIT" (FORM C-101) FOR SUBBS OCD PROPOSALS.)          |                                                                                                                                                                                                                       |                                                     | 7. Lease Name or Unit Agreement Name  USA BERTHA J BARBER  8. Well Number 019 |              |
| 1. Type of Well: Oil Well Gas Well Other  2. Name of Operator  OCT 2 6 2015                                                                                                                                        |                                                                                                                                                                                                                       |                                                     | 9. OGRID Number 4323                                                          |              |
| CHEVRON U.S.A. INC.  3. Address of Operator 15 SMITH ROAD, MIDLAND, 7                                                                                                                                              |                                                                                                                                                                                                                       | RECEIVED                                            | 10. Pool name or Wi                                                           |              |
| 4. Well Location Unit Letter: I 2310 fe Section 7                                                                                                                                                                  | Township 20S  11. Elevation (Show whether DR)                                                                                                                                                                         | Range 37E                                           | NMPM Cou                                                                      | unty LEA     |
| E-PERMITTING <swd_<br>CONVERSION</swd_<br>                                                                                                                                                                         | Appropriate Box to Indicate N  INJECTION> RBDMS WIB  TA PMA  CHG LOC  P&A R                                                                                                                                           | SUB<br>REMEDIAL WOR<br>COMMENCE DRI<br>CASING/CEMEN | SEQUENT REPO                                                                  |              |
|                                                                                                                                                                                                                    | oleted operations. (Clearly state all pork). SEE RULE 19.15.7.14 NMAGE completion.                                                                                                                                    |                                                     |                                                                               |              |
| 10/20/2015: NOTIFIED NMOCD.<br>ATTACHED). WITNESSED BY                                                                                                                                                             |                                                                                                                                                                                                                       | This AUF                                            | es. (COLOR COPY Of<br>proval of Tempora<br>nment Expires                      | 0/20/2016    |
| Spud Date:                                                                                                                                                                                                         | Rig Release Da                                                                                                                                                                                                        | ate:                                                |                                                                               |              |
| I hereby certify that the information                                                                                                                                                                              | above is true and complete to the be                                                                                                                                                                                  | est of my knowledg                                  | e and belief.                                                                 |              |
| SIGNATURE                                                                                                                                                                                                          | TITLE REGI                                                                                                                                                                                                            | ULATORY SPECIA                                      | ALIST DATE                                                                    | 10/22/2015   |
| Type or print name DENISE PINK For State Use Only                                                                                                                                                                  | ERTON E-mail address                                                                                                                                                                                                  | s: leakejd@chevro                                   | n.com PHONE                                                                   | 432-687-7375 |
| APPROVED BY: Conditions of Approval (if any):                                                                                                                                                                      | Stown TITLE Dis                                                                                                                                                                                                       | t Super                                             | DATE                                                                          | 10/27/2015   |