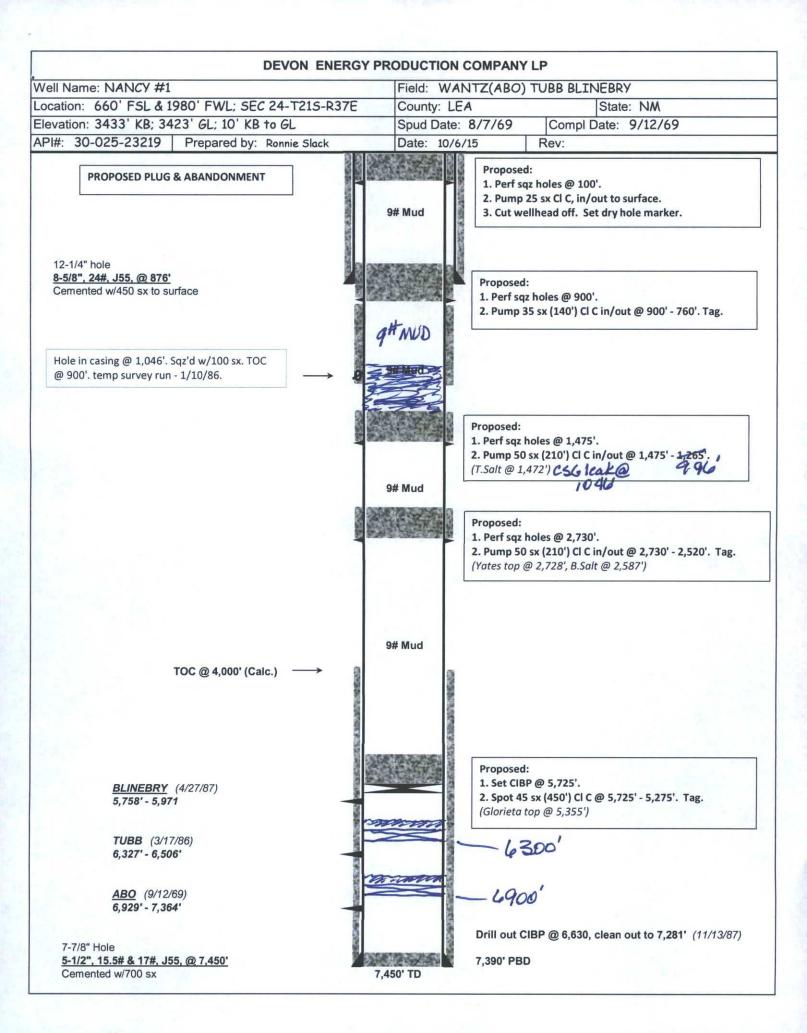

| Submit 1 Copy To Appropriate District                                                                                                                                                                                                                                    | State of New M<br>Energy, Minerals and Na                                                                                                  |                     | Form C-103<br>Revised July 18, 2013                                                       |  |  |  |  |
|--------------------------------------------------------------------------------------------------------------------------------------------------------------------------------------------------------------------------------------------------------------------------|--------------------------------------------------------------------------------------------------------------------------------------------|---------------------|-------------------------------------------------------------------------------------------|--|--|--|--|
| District I – (575) 393-6161<br>1625 N. French Dr., Hobbs, NM 88240<br>District II – (575) 748-1283                                                                                                                                                                       | WELL API NO.<br>30-025-23219                                                                                                               |                     |                                                                                           |  |  |  |  |
| * 811 S. First St., Artesia, NM 88210                                                                                                                                                                                                                                    | 5. Indicate Type of Lease                                                                                                                  |                     |                                                                                           |  |  |  |  |
| <u>District III</u> – (505) 334-6178<br>1000 Rio Brazos Rd., Aztec, NM 87410                                                                                                                                                                                             | District III - (505) 334-6178         1220 South St. Francis Dr.           1000 Rio Brazos Rd., Aztec, NM 87410         Santa Fe, NM 87505 |                     |                                                                                           |  |  |  |  |
| District IV – (505) 476-3460<br>1220 S. St. Francis Dr., Santa Fe, NM<br>87505                                                                                                                                                                                           | 6. State Oil & Gas Lease No.                                                                                                               |                     |                                                                                           |  |  |  |  |
| SUNDRY NOT<br>(DO NOT USE THIS FORM FOR PROPO<br>DIFFERENT RESERVOIR. USE "APPLI                                                                                                                                                                                         | 7. Lease Name or Unit Agreement Name                                                                                                       |                     |                                                                                           |  |  |  |  |
| PROPOSALS.)<br>1. Type of Well: Oil Well                                                                                                                                                                                                                                 | 8. Well Number                                                                                                                             |                     |                                                                                           |  |  |  |  |
| 2. Name of Operator<br>Devon Energy Production Compar                                                                                                                                                                                                                    | 9. OGRID Number<br>6137                                                                                                                    |                     |                                                                                           |  |  |  |  |
| 3. Address of Operator<br>333 W. Sheridan Avenue, Oklahor                                                                                                                                                                                                                | 10. Pool name or Wildcat<br>WANTZ;ABO; TUBB; BLINEBRY                                                                                      |                     |                                                                                           |  |  |  |  |
| 4. Well Location                                                                                                                                                                                                                                                         |                                                                                                                                            |                     | WEST                                                                                      |  |  |  |  |
| Unit Letter N :                                                                                                                                                                                                                                                          | 660 feet from the South                                                                                                                    | line and 1980       | feet from the West line                                                                   |  |  |  |  |
| Section 24                                                                                                                                                                                                                                                               | Township 21S                                                                                                                               | Range 37E           | NMPM LEA County, NM                                                                       |  |  |  |  |
|                                                                                                                                                                                                                                                                          | 11. Elevation (Show whether D.                                                                                                             |                     |                                                                                           |  |  |  |  |
|                                                                                                                                                                                                                                                                          | 3433 KB; 3423'GL; 10' KB to                                                                                                                | GL                  |                                                                                           |  |  |  |  |
| 12. Check                                                                                                                                                                                                                                                                | Appropriate Box to Indicate                                                                                                                | Nature of Notice,   | Report or Other Data                                                                      |  |  |  |  |
| NOTICE OF IN                                                                                                                                                                                                                                                             | TENTION TO:                                                                                                                                | E-PERM              | MITTING <swd injection=""></swd>                                                          |  |  |  |  |
| PERFORM REMEDIAL WORK                                                                                                                                                                                                                                                    | PLUG AND ABANDON                                                                                                                           | RE CONVE            | RSION RBDMS                                                                               |  |  |  |  |
|                                                                                                                                                                                                                                                                          |                                                                                                                                            | CC RETUR            |                                                                                           |  |  |  |  |
| PULL OR ALTER CASING                                                                                                                                                                                                                                                     | MULTIPLE COMPL                                                                                                                             | CA CSNG_            | ENVIRO CHG LOC                                                                            |  |  |  |  |
| CLOSED-LOOP SYSTEM                                                                                                                                                                                                                                                       |                                                                                                                                            | INT TO              | PACO P&A NR P&A R                                                                         |  |  |  |  |
| OTHER:                                                                                                                                                                                                                                                                   |                                                                                                                                            | OTHER:              |                                                                                           |  |  |  |  |
| of starting any proposed we                                                                                                                                                                                                                                              |                                                                                                                                            | C. For Multiple Co. | d give pertinent dates, including estimated date<br>mpletions: Attach wellbore diagram of |  |  |  |  |
| proposed completion of rec                                                                                                                                                                                                                                               | SET CIBPE                                                                                                                                  | 300 CAP W           | 25 5X5 CMT.                                                                               |  |  |  |  |
| 1. MIRU. POOH w/rod pump                                                                                                                                                                                                                                                 | assembly and 2-3/8" production t                                                                                                           | ubing from 7,294'.  |                                                                                           |  |  |  |  |
|                                                                                                                                                                                                                                                                          | 5 sx (450') Cl C from 5,725' to 5,2                                                                                                        |                     |                                                                                           |  |  |  |  |
|                                                                                                                                                                                                                                                                          |                                                                                                                                            |                     | OC. (Yates top @ 2,728'. B.Salt @ 2,587')                                                 |  |  |  |  |
| <ol> <li>Perf sqz holes @ 1,475'. Pump 50 sx Cl C (210') in/out @ 1,475' - 1,265'. Tag TOC. (T.Salt @ 1,472') + C56 leak )</li> <li>Perf sqz holes @ 900'. Pump 35 sx Cl C (140') in/out @ 900' - 760'. Tag: (8-5/8" shoe @ 876'. TOC @ 900' on 5.5" annulus)</li> </ol> |                                                                                                                                            |                     |                                                                                           |  |  |  |  |
| 5. Perf sqz holes @ 900'. Pump 55 sx Cl C (140') in/out @ 900' $-$ 760'. Tag: (8-5/8' shoe @ 876'. TOC @ 900' on 5.5' annulus)<br>6. Perf sqz holes @ 100'. Pump 25 sx Cl C, in/out to surface.                                                                          |                                                                                                                                            |                     |                                                                                           |  |  |  |  |
| 7. Cut wellhead off. Set dry h                                                                                                                                                                                                                                           | iole marker.                                                                                                                               |                     |                                                                                           |  |  |  |  |
| • 9# mud will be circulated b                                                                                                                                                                                                                                            | etween each plug.                                                                                                                          |                     |                                                                                           |  |  |  |  |
|                                                                                                                                                                                                                                                                          |                                                                                                                                            | The O               | Dil Conservation Division                                                                 |  |  |  |  |
| Spud Date:                                                                                                                                                                                                                                                               | Rig Release D                                                                                                                              | Date: MUST          | BE NOTIFIED 24 Hours                                                                      |  |  |  |  |
| ·                                                                                                                                                                                                                                                                        |                                                                                                                                            |                     | the beginning of operations                                                               |  |  |  |  |
|                                                                                                                                                                                                                                                                          |                                                                                                                                            | 11101 10            | the beginning of operations                                                               |  |  |  |  |
| I hereby certify that the information                                                                                                                                                                                                                                    | above is true and complete to the                                                                                                          | best of my knowledg | e and belief.                                                                             |  |  |  |  |
| SIGNATURE ROMMie Slo                                                                                                                                                                                                                                                     | uk TITLE Pr                                                                                                                                | oduction Technologi | st DATE 10-7-15                                                                           |  |  |  |  |
| Type or print name Ronnie Slack                                                                                                                                                                                                                                          |                                                                                                                                            |                     |                                                                                           |  |  |  |  |
| For State Lise Only A                                                                                                                                                                                                                                                    | 0                                                                                                                                          |                     |                                                                                           |  |  |  |  |
| APPROVED BY: Conditions of Approval (if any):                                                                                                                                                                                                                            | ADAWN TITLE D                                                                                                                              | est Supe            | UNISOU DATE 10/27/2015                                                                    |  |  |  |  |
|                                                                                                                                                                                                                                                                          |                                                                                                                                            |                     | OCT 2 7 2015                                                                              |  |  |  |  |

| DEVO                                                                                                                                                                               |            | PRODUCTION                                                                                                                                                                                                                                                                                                                                                                                                                                                                                                                                                                                                                                                                                                                                                                                                                                                                                                                                                                                                                                                                                                                                                                                                                                                                                                                                                                                                                                                                                                                                                                                                                                                                                                                                                                                                                                                                                                                                                                                                                                                                                                                     | COMPANY                    | LP                                                                                                                  |                                                                                                                               |  |
|------------------------------------------------------------------------------------------------------------------------------------------------------------------------------------|------------|--------------------------------------------------------------------------------------------------------------------------------------------------------------------------------------------------------------------------------------------------------------------------------------------------------------------------------------------------------------------------------------------------------------------------------------------------------------------------------------------------------------------------------------------------------------------------------------------------------------------------------------------------------------------------------------------------------------------------------------------------------------------------------------------------------------------------------------------------------------------------------------------------------------------------------------------------------------------------------------------------------------------------------------------------------------------------------------------------------------------------------------------------------------------------------------------------------------------------------------------------------------------------------------------------------------------------------------------------------------------------------------------------------------------------------------------------------------------------------------------------------------------------------------------------------------------------------------------------------------------------------------------------------------------------------------------------------------------------------------------------------------------------------------------------------------------------------------------------------------------------------------------------------------------------------------------------------------------------------------------------------------------------------------------------------------------------------------------------------------------------------|----------------------------|---------------------------------------------------------------------------------------------------------------------|-------------------------------------------------------------------------------------------------------------------------------|--|
| Well Name: NANCY #1                                                                                                                                                                | Field: WAN | Field: WANTZ(ABO) TUBB BLINEBRY                                                                                                                                                                                                                                                                                                                                                                                                                                                                                                                                                                                                                                                                                                                                                                                                                                                                                                                                                                                                                                                                                                                                                                                                                                                                                                                                                                                                                                                                                                                                                                                                                                                                                                                                                                                                                                                                                                                                                                                                                                                                                                |                            |                                                                                                                     |                                                                                                                               |  |
| Location: 660' FSL & 1980' FWL; SEC 24-T2                                                                                                                                          | County: LE |                                                                                                                                                                                                                                                                                                                                                                                                                                                                                                                                                                                                                                                                                                                                                                                                                                                                                                                                                                                                                                                                                                                                                                                                                                                                                                                                                                                                                                                                                                                                                                                                                                                                                                                                                                                                                                                                                                                                                                                                                                                                                                                                | State: NM                  |                                                                                                                     |                                                                                                                               |  |
| Elevation: 3433' KB; 3423' GL; 10' KB to GL                                                                                                                                        |            | Spud Date:                                                                                                                                                                                                                                                                                                                                                                                                                                                                                                                                                                                                                                                                                                                                                                                                                                                                                                                                                                                                                                                                                                                                                                                                                                                                                                                                                                                                                                                                                                                                                                                                                                                                                                                                                                                                                                                                                                                                                                                                                                                                                                                     |                            | Compl                                                                                                               | Date: 9/12/69                                                                                                                 |  |
| API#: 30-025-23219 Prepared by: Ronnie :                                                                                                                                           | Slack      | Date: 8/10/                                                                                                                                                                                                                                                                                                                                                                                                                                                                                                                                                                                                                                                                                                                                                                                                                                                                                                                                                                                                                                                                                                                                                                                                                                                                                                                                                                                                                                                                                                                                                                                                                                                                                                                                                                                                                                                                                                                                                                                                                                                                                                                    | '15                        | Rev:                                                                                                                |                                                                                                                               |  |
| CURRENT WELLBORE<br>12-1/4" hole<br>8-5/8", 24#, J55, @ 876'<br>Cemented w/450 sx to surface<br>Hole in casing @ 1,046'. Sqz'd w/100 sx. TOC<br>@ 900'. temp survey run - 1/10/86. |            |                                                                                                                                                                                                                                                                                                                                                                                                                                                                                                                                                                                                                                                                                                                                                                                                                                                                                                                                                                                                                                                                                                                                                                                                                                                                                                                                                                                                                                                                                                                                                                                                                                                                                                                                                                                                                                                                                                                                                                                                                                                                                                                                |                            | ZONE TOPS-<br>Anhy<br>T. Salt<br>B. Salt<br>Yates<br>7 Rvrs<br>Qn<br>GB<br>SA<br>Glor<br>Bline<br>Tubb<br>DK<br>Abo | CMPL RPT<br>1,392<br>1,472<br>2,587<br>2,728<br>2,971<br>3,548<br>3,715<br>4,076<br>5,355<br>5,742<br>6,263<br>6,422<br>6,876 |  |
| TOC @ 4,000' (Calc.) —                                                                                                                                                             |            | Section of all and the section of th |                            |                                                                                                                     |                                                                                                                               |  |
| TUBB (3/17/86)<br>6,327' - 6,506'                                                                                                                                                  |            | and the second se                                                                                                                                                                                                                                                                                                                                                                                                                                                                                                                                                                                                                                                                                                                                                                                                                                                                                                                                                                                                                                                                                                                                                                                                                                                                                                                                                                                                                            | 232 Jts 2-3                | /8", 4.95#, N                                                                                                       | 80 prod tbg to 7,369' (1/24/14)                                                                                               |  |
| <u>ABO</u> (9/12/69)<br>6,929' - 7,364'                                                                                                                                            |            |                                                                                                                                                                                                                                                                                                                                                                                                                                                                                                                                                                                                                                                                                                                                                                                                                                                                                                                                                                                                                                                                                                                                                                                                                                                                                                                                                                                                                                                                                                                                                                                                                                                                                                                                                                                                                                                                                                                                                                                                                                                                                                                                | Rod pump                   |                                                                                                                     |                                                                                                                               |  |
| 7-7/8" Hole<br><u>5-1/2", 15.5# &amp; 17#, J55, @ 7,450'</u><br>Cemented w/700 sx                                                                                                  |            | 7,450' TD                                                                                                                                                                                                                                                                                                                                                                                                                                                                                                                                                                                                                                                                                                                                                                                                                                                                                                                                                                                                                                                                                                                                                                                                                                                                                                                                                                                                                                                                                                                                                                                                                                                                                                                                                                                                                                                                                                                                                                                                                                                                                                                      | Drill out Cl<br>7,390' PBD |                                                                                                                     | clean out to 7,281' (11/13/87)                                                                                                |  |