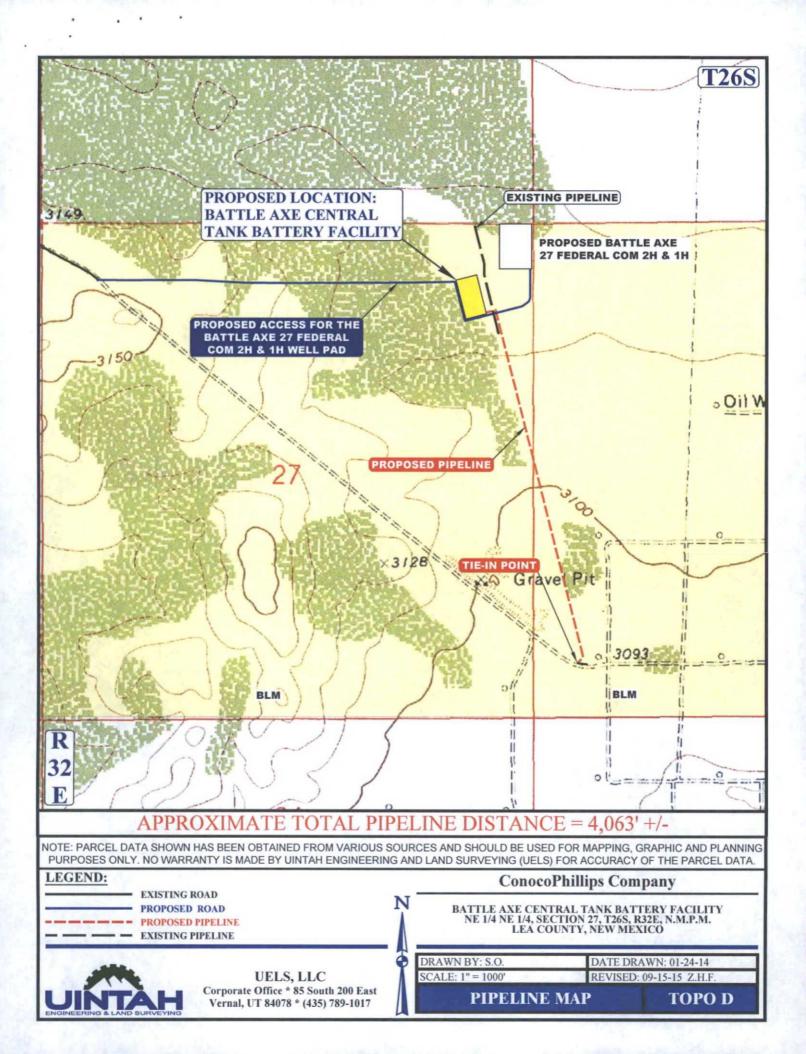

TOTAL DISTANCE FROM JAL, NEW MEXICO TO THE PROPOSED LOCATION IS APPROXIMATELY 46.8 MILES.

UELS, LLC Corporate Office \* 85 South 200 East Vernal, UT 84078 \* (435) 789-1017

**ConocoPhillips Company** 

BATTLE AXE CENTRAL TANK BATTERY FACILITY NE 1/4 NE 1/4, SECTION 27, T26S, R32E, N.M.P.M. LEA COUNTY, NEW MEXICO

DATE DRAWN: 01-24-14 REVISED: 09-15-15 Z.H.F.

DRAWN BY: S.O

**ROAD DESCRIPTION** 