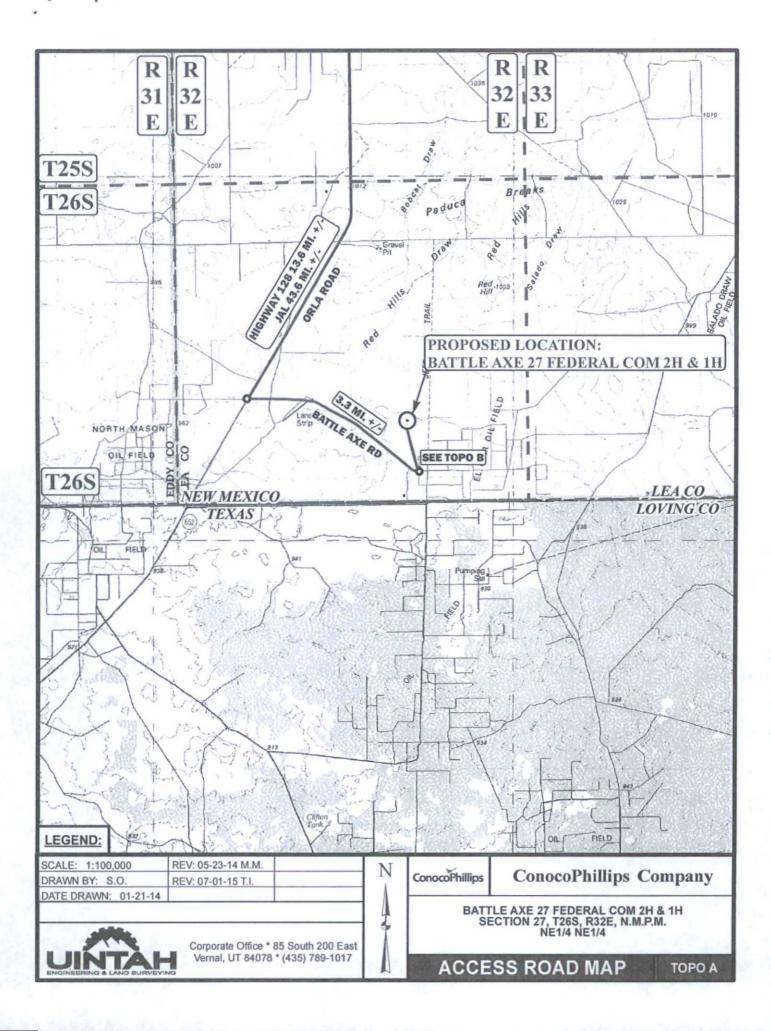

"Surface Location

No allowable will be assigned to this completion until all interests have been consolidated or a non-standard unit has been approved by the division.

C

OCT 2 8 2015

BEGINNING AT THE INTERSECTION OF HIGHWAY 18 AND HIGHWAY 128. PROCEED IN A WESTERLY, THEN NORTHWESTERLY DIRECTION FROM JAL, NEW MEXICO ALONG HIGHWAY 128 APPROXIMATELY 30.0 MILES TO THE JUNCTION OF THIS ROAD AND ORLA ROAD TO THE SOUTH; TURN LEFT AND PROCEED IN A SOUTHERLY, THEN SOUTHWESTERLY DIRECTION APPROXIMATELY 13.6 MILES TO THE JUNCTION OF THIS ROAD AND BATTLE AXE ROAD TO THE EAST; TURN LEFT AND PROCEED IN AN EASTERLY, THEN SOUTHEASTERLY DIRECTION APPROXIMATELY 2.3 MILES TO THE JUNCTION OF THIS ROAD AND THE BEGINNING OF THE PROPOSED ACCESS FOR THE BATTLE AXE 27 FEDERAL COM 2H & 1H WELL PAD TO THE EAST; FOLLOW ROAD FLAGS IN AN EASTERLY DIRECTION APPROXIMATELY 4,334' TO THE PROPOSED LOCATION

TOTAL DISTANCE FROM JAL, NEW MEXICO TO THE PROPOSED LOCATION IS APPROXIMATELY 46.8 MILES.

UELS, LLC Corporate Office \* 85 South 200 East Vernal, UT 84078 \* (435) 789-1017

**ConocoPhillips Company** 

BATTLE AXE CENTRAL TANK BATTERY FACILITY NE 1/4 NE 1/4, SECTION 27, T26S, R32E, N.M.P.M. LEA COUNTY, NEW MEXICO