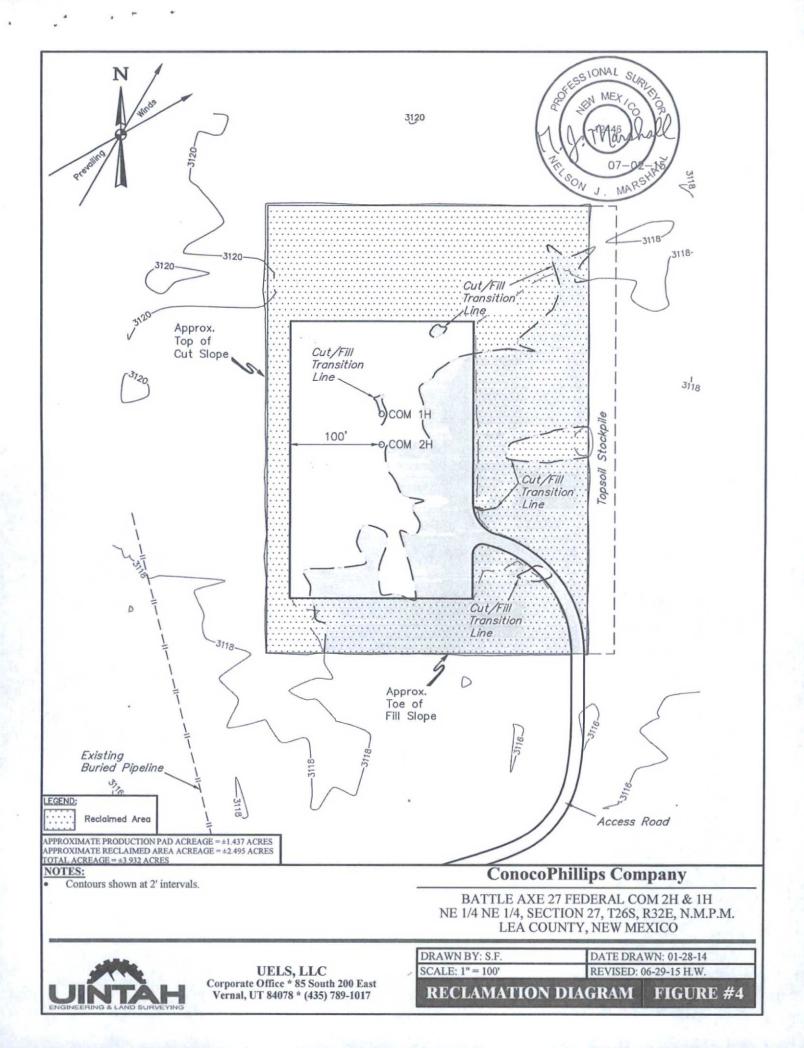

| A 27 26 S 32 E 250 NORTH 245 EAST   "Bottom Hole Location If Different From Surface   UL or lot no. Section Township Range Lot Idn Feet from the North/South line Feet from the East/West line O |               |               |                  |               |          | "Surface         | Location                  |                      |                        |               |
|--------------------------------------------------------------------------------------------------------------------------------------------------------------------------------------------------|---------------|---------------|------------------|---------------|----------|------------------|---------------------------|----------------------|------------------------|---------------|
| UL or lot no. Section Township Range Lot Idn Feet from the North/South line Feet from the East/West line C                                                                                       |               |               |                  |               | Lot Idn  |                  |                           |                      |                        | County<br>LEA |
|                                                                                                                                                                                                  |               |               |                  | п             | Bottom H | ole Location I   | f Different From          | Surface              |                        |               |
| 1 34 26 S 32 E 50 SOUTH 380 EAST                                                                                                                                                                 | UL or lot no. | Section<br>34 | Township<br>26 S | Range<br>32 E | Lot Idn  | Feet from the 50 | North/South line<br>SOUTH | Feet from the<br>380 | East/West line<br>EAST | County<br>LEA |