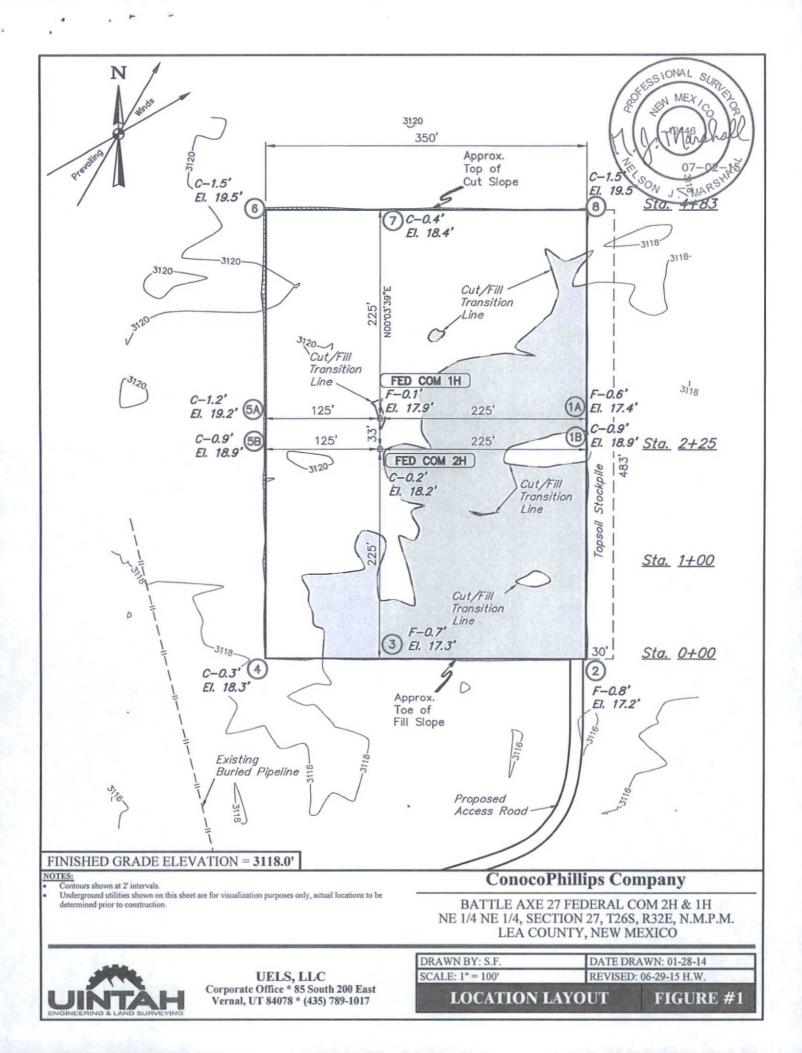

TOTAL DISTANCE FROM JAL, NEW MEXICO TO THE PROPOSED LOCATION IS APPROXIMATELY 46.8 MILES.

UELS, LLC Corporate Office \* 85 South 200 East Vernal, UT 84078 \* (435) 789-1017

**ConocoPhillips Company** 

BATTLE AXE CENTRAL TANK BATTERY FACILITY NE 1/4 NE 1/4, SECTION 27, T26S, R32E, N.M.P.M. LEA COUNTY, NEW MEXICO

DATE DRAWN: 01-24-14 REVISED: 09-15-15 Z.H.F.

DRAWN BY: S.O

**ROAD DESCRIPTION** 