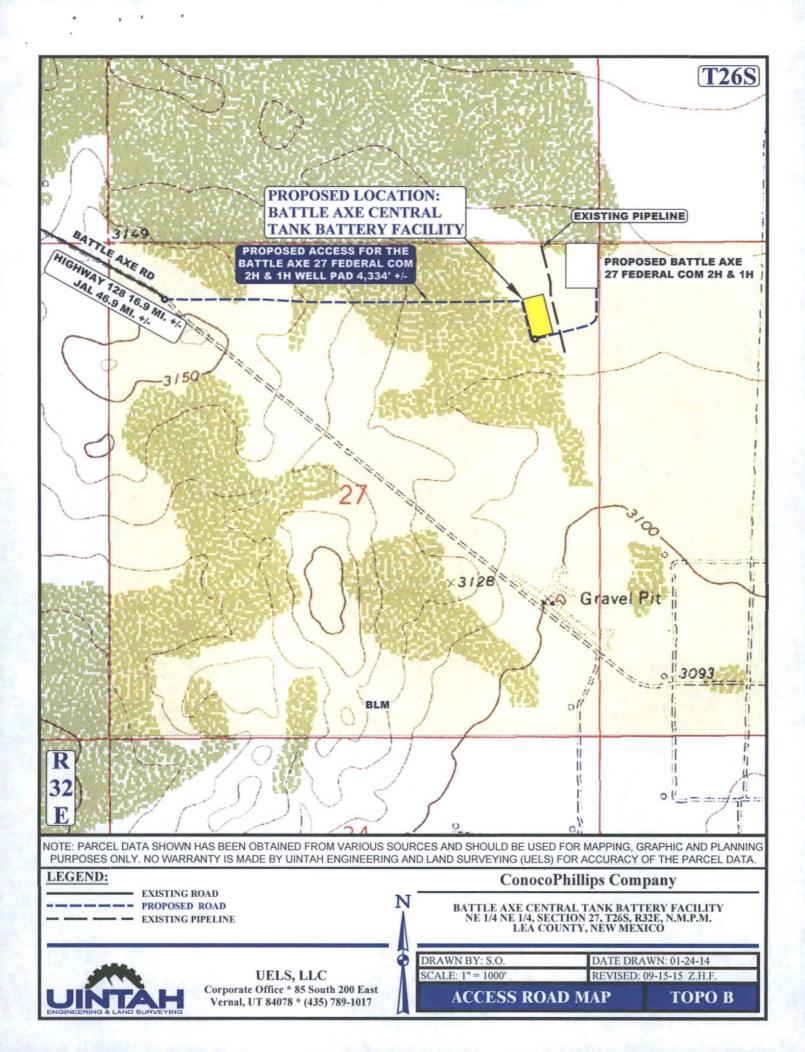

"Surface Location

No allowable will be assigned to this completion until all interests have been consolidated or a non-standard unit has been approved by the division.

C

OCT 2 8 2015

BEGINNING AT THE INTERSECTION OF HIGHWAY 18 AND HIGHWAY 128. PROCEED IN A WESTERLY, THEN NORTHWESTERLY DIRECTION FROM JAL, NEW MEXICO ALONG HIGHWAY 128 APPROXIMATELY 30.0 MILES TO THE JUNCTION OF THIS ROAD AND ORLA ROAD TO THE SOUTH; TURN LEFT AND PROCEED IN A SOUTHERLY, THEN SOUTHWESTERLY DIRECTION APPROXIMATELY 13.6 MILES TO THE JUNCTION OF THIS ROAD AND BATTLE AXE ROAD TO THE EAST; TURN LEFT AND PROCEED IN AN EASTERLY, THEN SOUTHEASTERLY DIRECTION APPROXIMATELY 2.3 MILES TO THE JUNCTION OF THIS ROAD AND THE BEGINNING OF THE PROPOSED ACCESS FOR THE BATTLE AXE 27 FEDERAL COM 2H & 1H WELL PAD TO THE EAST; FOLLOW ROAD FLAGS IN AN EASTERLY DIRECTION APPROXIMATELY 4,334' TO THE PROPOSED LOCATION

TOTAL DISTANCE FROM JAL, NEW MEXICO TO THE PROPOSED LOCATION IS APPROXIMATELY 46.8 MILES.

UELS, LLC Corporate Office \* 85 South 200 East Vernal, UT 84078 \* (435) 789-1017

**ConocoPhillips Company** 

BATTLE AXE CENTRAL TANK BATTERY FACILITY NE 1/4 NE 1/4, SECTION 27, T26S, R32E, N.M.P.M. LEA COUNTY, NEW MEXICO