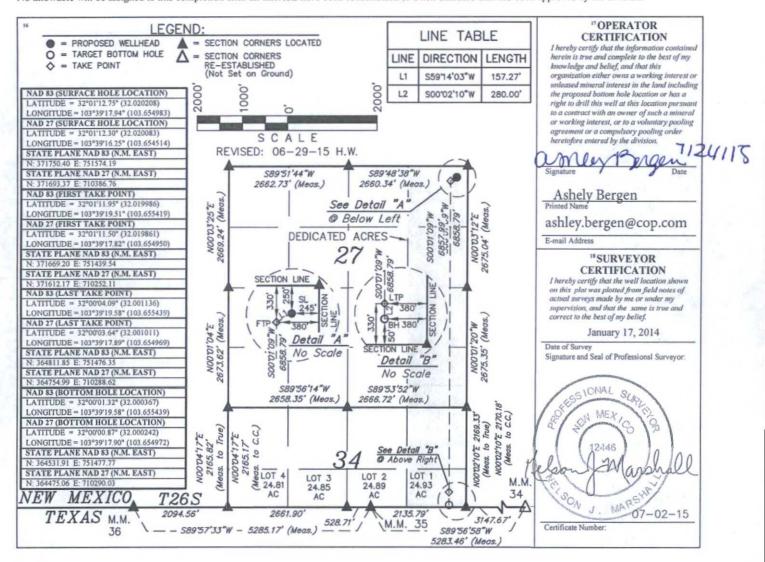

## State of New Mexico Energy, Minerals & Natural Resources DECRESSION OIL CONSERVATION DIVISION 1220 South St. Francis Dr. **OCT 2 6 2015** Santa Fe, NM 87505

Form C-102 Revised August 1, 2011 Submit one copy to appropriate District Office

## RECEIVED

| 30-025- 42894 9806.5 WC-025 G-08 S263205N;UPR WOLFCAMP[980 |                                                         |                      |                                |  |  |
|------------------------------------------------------------|---------------------------------------------------------|----------------------|--------------------------------|--|--|
| Property Code                                              | <sup>5</sup> Property Name<br>BATTLE AXE 27 FEDERAL COM |                      | <sup>6</sup> Well Number<br>1H |  |  |
| <sup>7</sup> OGRID No.<br>217817                           | o"<br>Conocol                                           | * Elevation<br>3118' |                                |  |  |

| A 27 26 S 32 E 250 NORTH 245 EAST   "Bottom Hole Location If Different From Surface   UL or lot no. Section Township Range Lot Idn Feet from the North/South line Feet from the East/West line O |               |               |                  |               |          | "Surface         | Location                  |                      |                        |               |
|--------------------------------------------------------------------------------------------------------------------------------------------------------------------------------------------------|---------------|---------------|------------------|---------------|----------|------------------|---------------------------|----------------------|------------------------|---------------|
| UL or lot no. Section Township Range Lot Idn Feet from the North/South line Feet from the East/West line C                                                                                       |               |               |                  |               | Lot Idn  |                  |                           |                      |                        | County<br>LEA |
|                                                                                                                                                                                                  |               |               |                  | п             | Bottom H | ole Location I   | f Different From          | Surface              |                        |               |
| 1 34 26 S 32 E 50 SOUTH 380 EAST                                                                                                                                                                 | UL or lot no. | Section<br>34 | Township<br>26 S | Range<br>32 E | Lot Idn  | Feet from the 50 | North/South line<br>SOUTH | Feet from the<br>380 | East/West line<br>EAST | County<br>LEA |

"Surface Location

No allowable will be assigned to this completion until all interests have been consolidated or a non-standard unit has been approved by the division.

C

OCT 2 8 2015

BEGINNING AT THE INTERSECTION OF HIGHWAY 18 AND HIGHWAY 128. PROCEED IN A WESTERLY, THEN NORTHWESTERLY DIRECTION FROM JAL, NEW MEXICO ALONG HIGHWAY 128 APPROXIMATELY 30.0 MILES TO THE JUNCTION OF THIS ROAD AND ORLA ROAD TO THE SOUTH; TURN LEFT AND PROCEED IN A SOUTHERLY, THEN SOUTHWESTERLY DIRECTION APPROXIMATELY 13.6 MILES TO THE JUNCTION OF THIS ROAD AND BATTLE AXE ROAD TO THE EAST; TURN LEFT AND PROCEED IN AN EASTERLY, THEN SOUTHEASTERLY DIRECTION APPROXIMATELY 2.3 MILES TO THE JUNCTION OF THIS ROAD AND THE BEGINNING OF THE PROPOSED ACCESS FOR THE BATTLE AXE 27 FEDERAL COM 2H & 1H WELL PAD TO THE EAST; FOLLOW ROAD FLAGS IN AN EASTERLY DIRECTION APPROXIMATELY 4,334' TO THE PROPOSED LOCATION