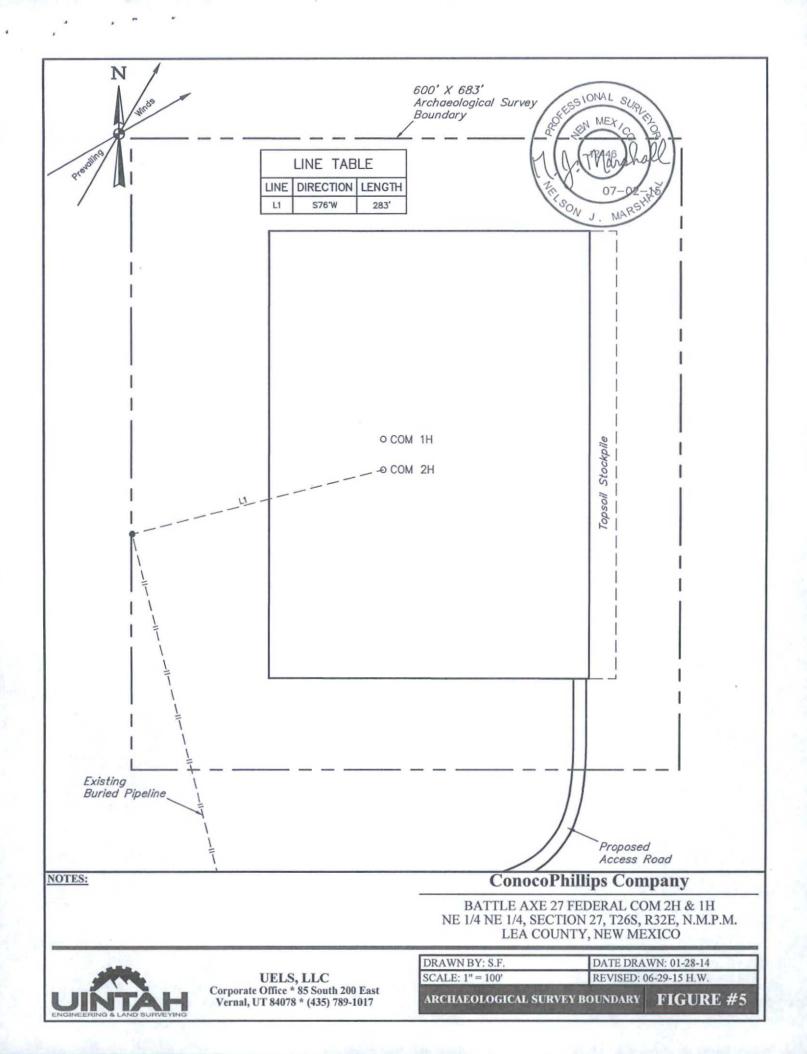

| A 27 26 S 32 E 250 NORTH 245 EAST   "Bottom Hole Location If Different From Surface   UL or lot no. Section Township Range Lot Idn Feet from the North/South line Feet from the East/West line O |               |               |                  |               |          | "Surface         | Location                  |                      |                        |               |
|--------------------------------------------------------------------------------------------------------------------------------------------------------------------------------------------------|---------------|---------------|------------------|---------------|----------|------------------|---------------------------|----------------------|------------------------|---------------|
| UL or lot no. Section Township Range Lot Idn Feet from the North/South line Feet from the East/West line C                                                                                       |               |               |                  |               | Lot Idn  |                  |                           |                      |                        | County<br>LEA |
|                                                                                                                                                                                                  |               |               |                  | п             | Bottom H | ole Location I   | f Different From          | Surface              |                        |               |
| 1 34 26 S 32 E 50 SOUTH 380 EAST                                                                                                                                                                 | UL or lot no. | Section<br>34 | Township<br>26 S | Range<br>32 E | Lot Idn  | Feet from the 50 | North/South line<br>SOUTH | Feet from the<br>380 | East/West line<br>EAST | County<br>LEA |