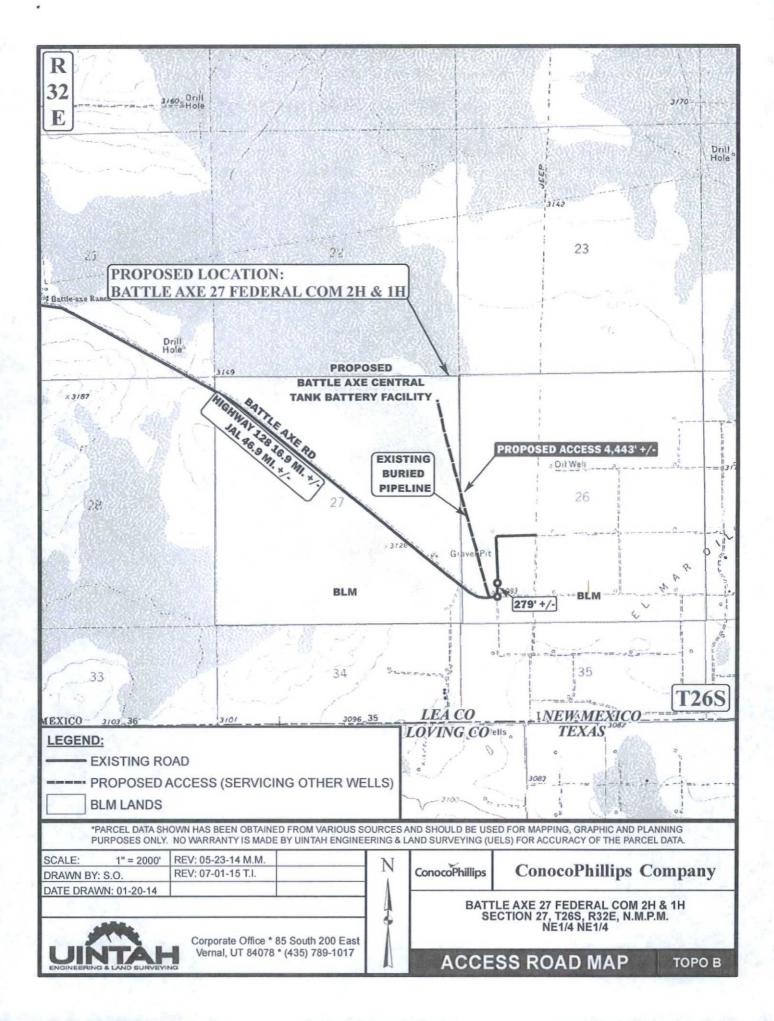

"Surface Location

No allowable will be assigned to this completion until all interests have been consolidated or a non-standard unit has been approved by the division.

C

OCT 2 8 2015

BEGINNING AT THE INTERSECTION OF HIGHWAY 18 AND HIGHWAY 128. PROCEED IN A WESTERLY, THEN NORTHWESTERLY DIRECTION FROM JAL, NEW MEXICO ALONG HIGHWAY 128 APPROXIMATELY 30.0 MILES TO THE JUNCTION OF THIS ROAD AND ORLA ROAD TO THE SOUTH; TURN LEFT AND PROCEED IN A SOUTHERLY, THEN SOUTHWESTERLY DIRECTION APPROXIMATELY 13.6 MILES TO THE JUNCTION OF THIS ROAD AND BATTLE AXE ROAD TO THE EAST; TURN LEFT AND PROCEED IN AN EASTERLY, THEN SOUTHEASTERLY DIRECTION APPROXIMATELY 2.3 MILES TO THE JUNCTION OF THIS ROAD AND THE BEGINNING OF THE PROPOSED ACCESS FOR THE BATTLE AXE 27 FEDERAL COM 2H & 1H WELL PAD TO THE EAST; FOLLOW ROAD FLAGS IN AN EASTERLY DIRECTION APPROXIMATELY 4,334' TO THE PROPOSED LOCATION

TOTAL DISTANCE FROM JAL, NEW MEXICO TO THE PROPOSED LOCATION IS APPROXIMATELY 46.8 MILES.

UELS, LLC Corporate Office \* 85 South 200 East Vernal, UT 84078 \* (435) 789-1017

**ConocoPhillips Company** 

BATTLE AXE CENTRAL TANK BATTERY FACILITY NE 1/4 NE 1/4, SECTION 27, T26S, R32E, N.M.P.M. LEA COUNTY, NEW MEXICO