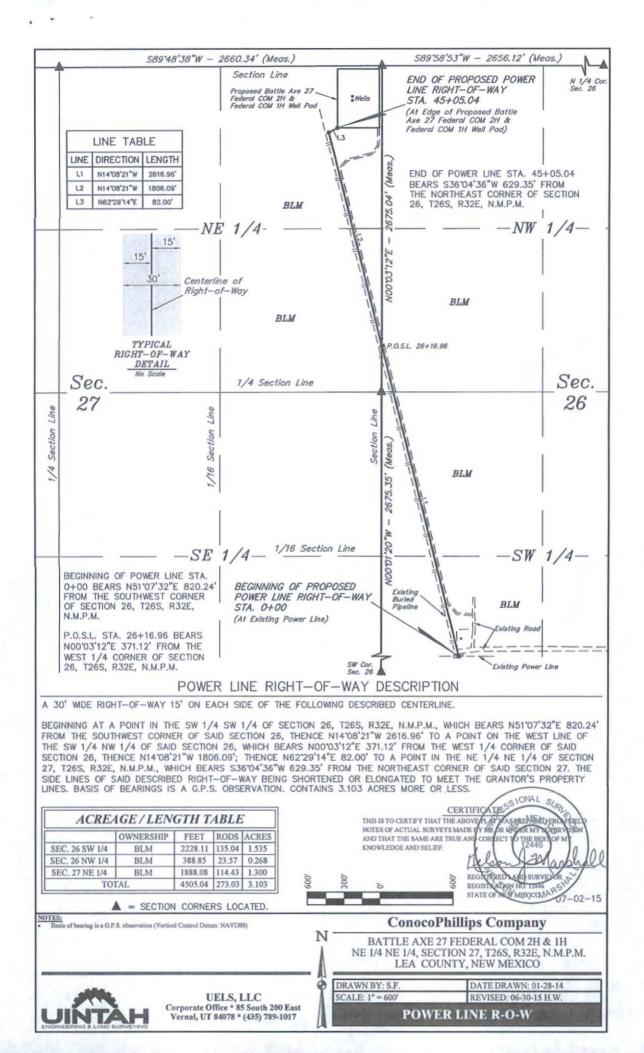

"Surface Location

No allowable will be assigned to this completion until all interests have been consolidated or a non-standard unit has been approved by the division.

C

OCT 2 8 2015

BEGINNING AT THE INTERSECTION OF HIGHWAY 18 AND HIGHWAY 128. PROCEED IN A WESTERLY, THEN NORTHWESTERLY DIRECTION FROM JAL, NEW MEXICO ALONG HIGHWAY 128 APPROXIMATELY 30.0 MILES TO THE JUNCTION OF THIS ROAD AND ORLA ROAD TO THE SOUTH; TURN LEFT AND PROCEED IN A SOUTHERLY, THEN SOUTHWESTERLY DIRECTION APPROXIMATELY 13.6 MILES TO THE JUNCTION OF THIS ROAD AND BATTLE AXE ROAD TO THE EAST; TURN LEFT AND PROCEED IN AN EASTERLY, THEN SOUTHEASTERLY DIRECTION APPROXIMATELY 2.3 MILES TO THE JUNCTION OF THIS ROAD AND THE BEGINNING OF THE PROPOSED ACCESS FOR THE BATTLE AXE 27 FEDERAL COM 2H & 1H WELL PAD TO THE EAST; FOLLOW ROAD FLAGS IN AN EASTERLY DIRECTION APPROXIMATELY 4,334' TO THE PROPOSED LOCATION