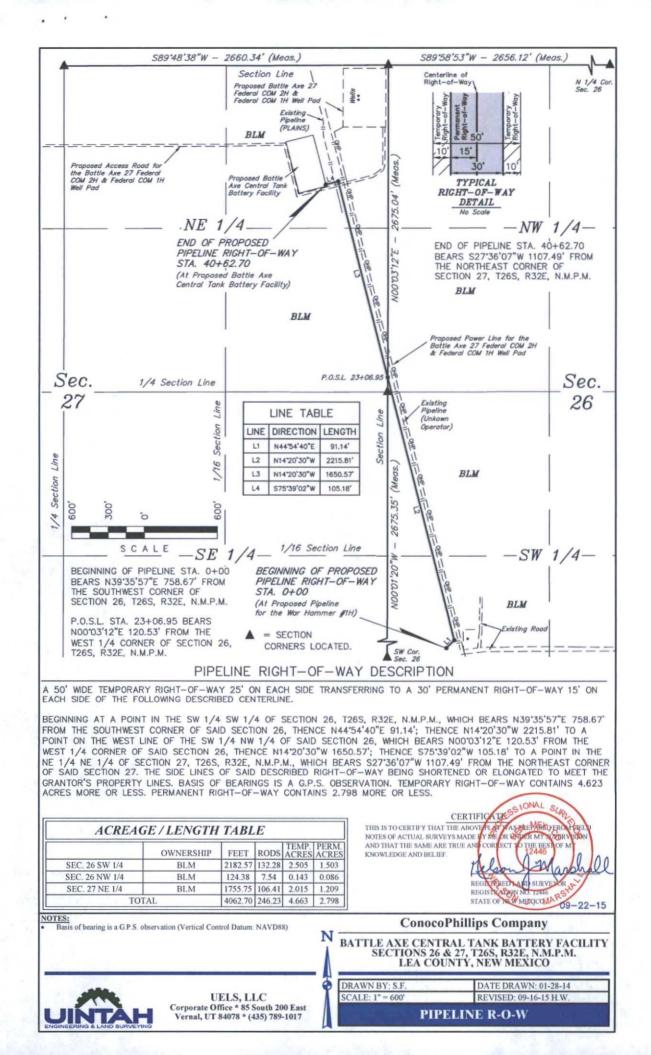

EAST; TURN LEFT AND PROCEED IN AN EASTERLY, THEN SOUTHEASTERLY DIRECTION APPROXIMATELY 2.3 MILES TO THE JUNCTION OF THIS ROAD AND THE BEGINNING OF THE PROPOSED ACCESS FOR THE BATTLE AXE 27 FEDERAL COM 2H & 1H WELL PAD TO THE EAST; FOLLOW ROAD FLAGS IN AN EASTERLY DIRECTION APPROXIMATELY 4,334' TO THE PROPOSED LOCATION

TOTAL DISTANCE FROM JAL, NEW MEXICO TO THE PROPOSED LOCATION IS APPROXIMATELY 46.8 MILES.



UELS, LLC Corporate Office \* 85 South 200 East Vernal, UT 84078 \* (435) 789-1017

**ConocoPhillips Company** 

BATTLE AXE CENTRAL TANK BATTERY FACILITY NE 1/4 NE 1/4, SECTION 27, T26S, R32E, N.M.P.M. LEA COUNTY, NEW MEXICO

DATE DRAWN: 01-24-14 REVISED: 09-15-15 Z.H.F.

DRAWN BY: S.O

**ROAD DESCRIPTION** 





















## TOPO C: ONE MILE RADIUS MAP





























| NOTES:                       |                                                                           | ConocoPhillips | ConocoPhillips Company                                                                                                  |                    |  |  |
|------------------------------|---------------------------------------------------------------------------|----------------|-------------------------------------------------------------------------------------------------------------------------|--------------------|--|--|
|                              |                                                                           | BATTI          | BATTLE AXE 27 FEDERAL COM TC 4H, COM W1 3H,<br>COM W2 2H & COM W3 1H<br>SECTION 27, T26S, R32E, N.M.P.M.<br>NE1/4 NE1/