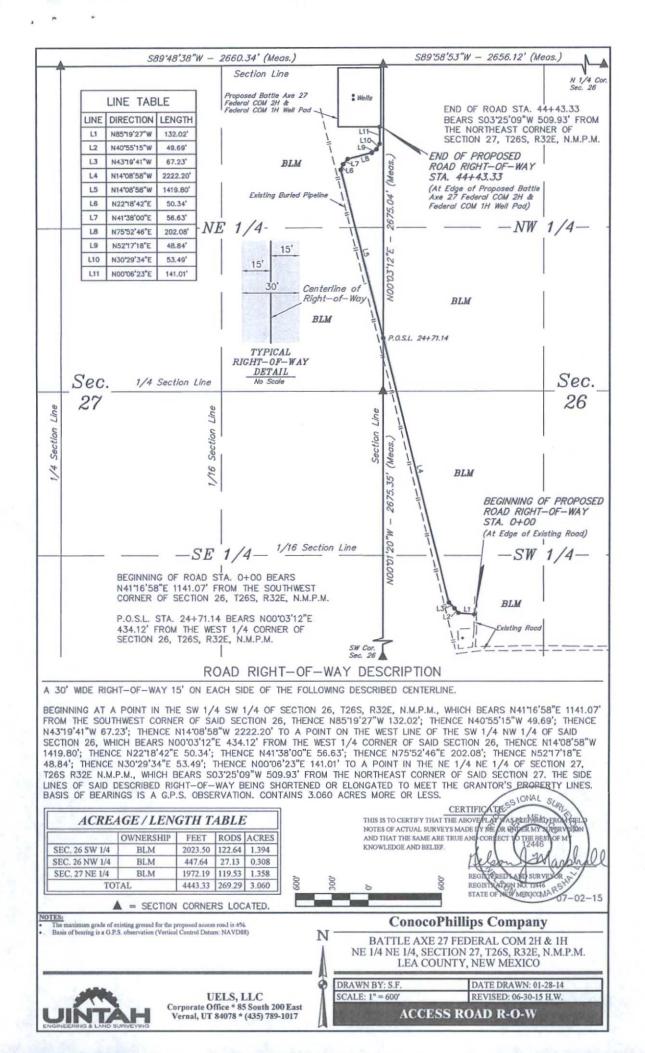

"Surface Location

No allowable will be assigned to this completion until all interests have been consolidated or a non-standard unit has been approved by the division.

C

OCT 2 8 2015

BEGINNING AT THE INTERSECTION OF HIGHWAY 18 AND HIGHWAY 128. PROCEED IN A WESTERLY, THEN NORTHWESTERLY DIRECTION FROM JAL, NEW MEXICO ALONG HIGHWAY 128 APPROXIMATELY 30.0 MILES TO THE JUNCTION OF THIS ROAD AND ORLA ROAD TO THE SOUTH; TURN LEFT AND PROCEED IN A SOUTHERLY, THEN SOUTHWESTERLY DIRECTION APPROXIMATELY 13.6 MILES TO THE JUNCTION OF THIS ROAD AND BATTLE AXE ROAD TO THE EAST; TURN LEFT AND PROCEED IN AN EASTERLY, THEN SOUTHEASTERLY DIRECTION APPROXIMATELY 2.3 MILES TO THE JUNCTION OF THIS ROAD AND THE BEGINNING OF THE PROPOSED ACCESS FOR THE BATTLE AXE 27 FEDERAL COM 2H & 1H WELL PAD TO THE EAST; FOLLOW ROAD FLAGS IN AN EASTERLY DIRECTION APPROXIMATELY 4,334' TO THE PROPOSED LOCATION

TOTAL DISTANCE FROM JAL, NEW MEXICO TO THE PROPOSED LOCATION IS APPROXIMATELY 46.8 MILES.

UELS, LLC Corporate Office \* 85 South 200 East Vernal, UT 84078 \* (435) 789-1017

**ConocoPhillips Company** 

BATTLE AXE CENTRAL TANK BATTERY FACILITY NE 1/4 NE 1/4, SECTION 27, T26S, R32E, N.M.P.M. LEA COUNTY, NEW MEXICO

DATE DRAWN: 01-24-14 REVISED: 09-15-15 Z.H.F.

DRAWN BY: S.O

**ROAD DESCRIPTION** 