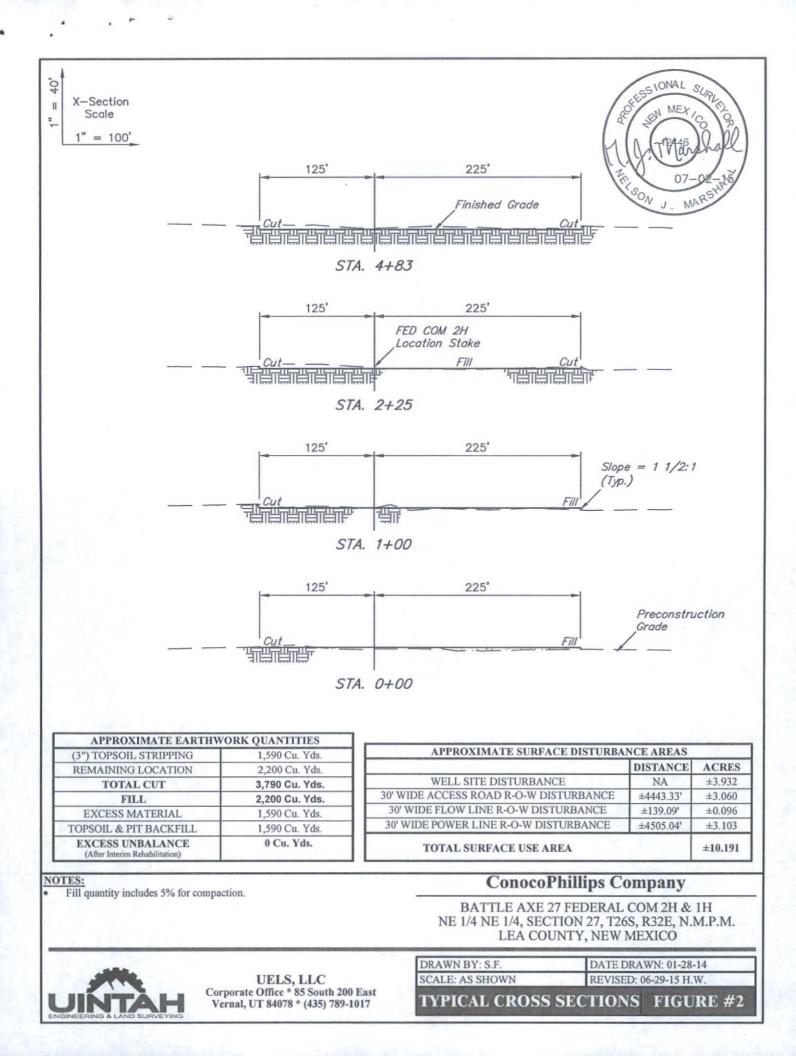

TOTAL DISTANCE FROM JAL, NEW MEXICO TO THE PROPOSED LOCATION IS APPROXIMATELY 46.8 MILES.

UELS, LLC Corporate Office \* 85 South 200 East Vernal, UT 84078 \* (435) 789-1017

**ConocoPhillips Company** 

BATTLE AXE CENTRAL TANK BATTERY FACILITY NE 1/4 NE 1/4, SECTION 27, T26S, R32E, N.M.P.M. LEA COUNTY, NEW MEXICO

DATE DRAWN: 01-24-14 REVISED: 09-15-15 Z.H.F.

DRAWN BY: S.O

**ROAD DESCRIPTION** 