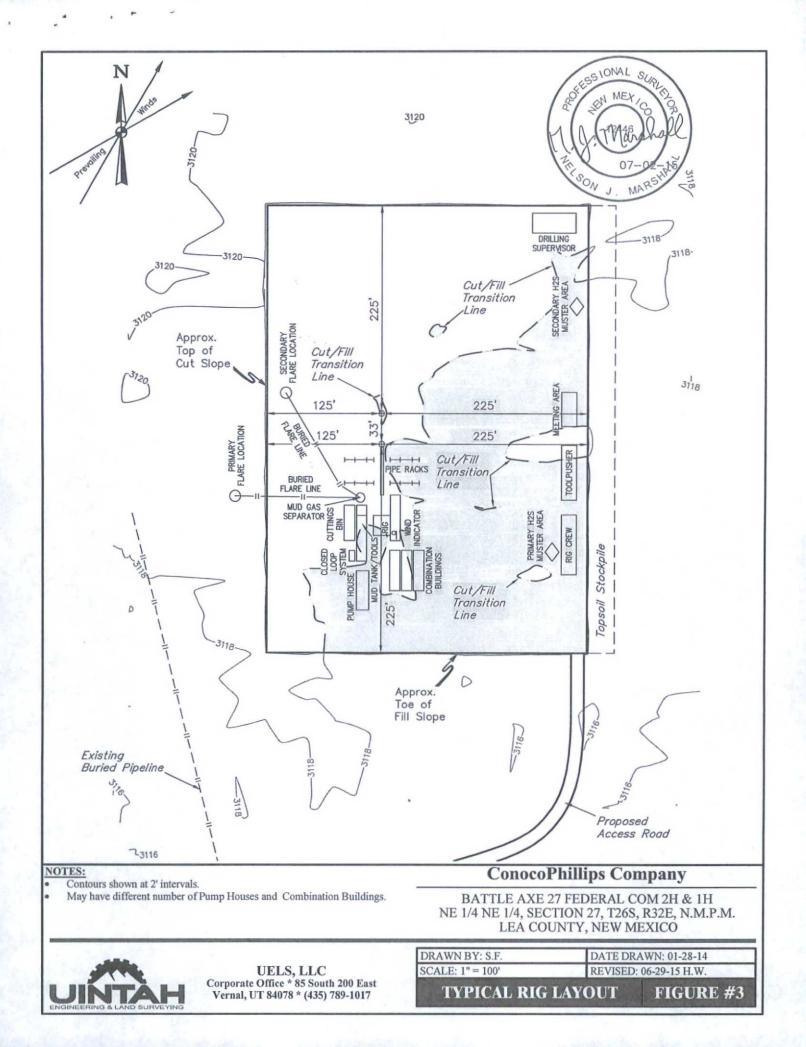

TOTAL DISTANCE FROM JAL, NEW MEXICO TO THE PROPOSED LOCATION IS APPROXIMATELY 46.8 MILES.

UELS, LLC Corporate Office \* 85 South 200 East Vernal, UT 84078 \* (435) 789-1017

**ConocoPhillips Company** 

BATTLE AXE CENTRAL TANK BATTERY FACILITY NE 1/4 NE 1/4, SECTION 27, T26S, R32E, N.M.P.M. LEA COUNTY, NEW MEXICO

DATE DRAWN: 01-24-14 REVISED: 09-15-15 Z.H.F.

DRAWN BY: S.O

**ROAD DESCRIPTION** 