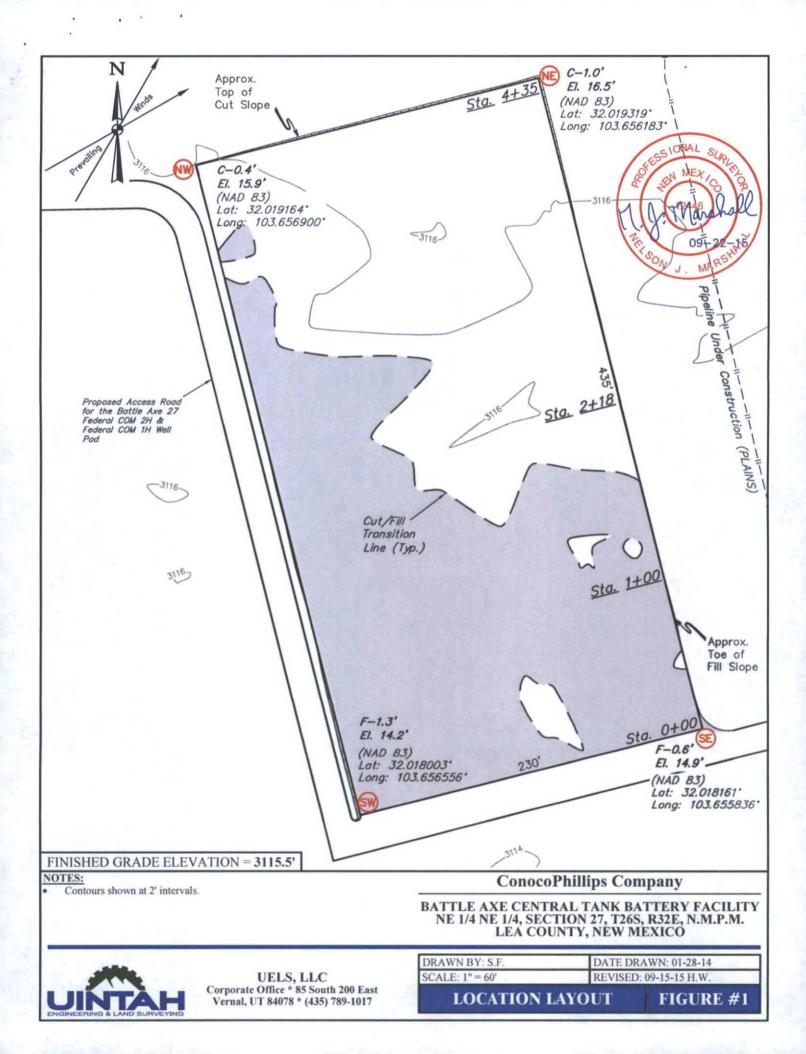

TOTAL DISTANCE FROM JAL, NEW MEXICO TO THE PROPOSED LOCATION IS APPROXIMATELY 46.8 MILES.

UELS, LLC Corporate Office \* 85 South 200 East Vernal, UT 84078 \* (435) 789-1017

**ConocoPhillips Company** 

BATTLE AXE CENTRAL TANK BATTERY FACILITY NE 1/4 NE 1/4, SECTION 27, T26S, R32E, N.M.P.M. LEA COUNTY, NEW MEXICO