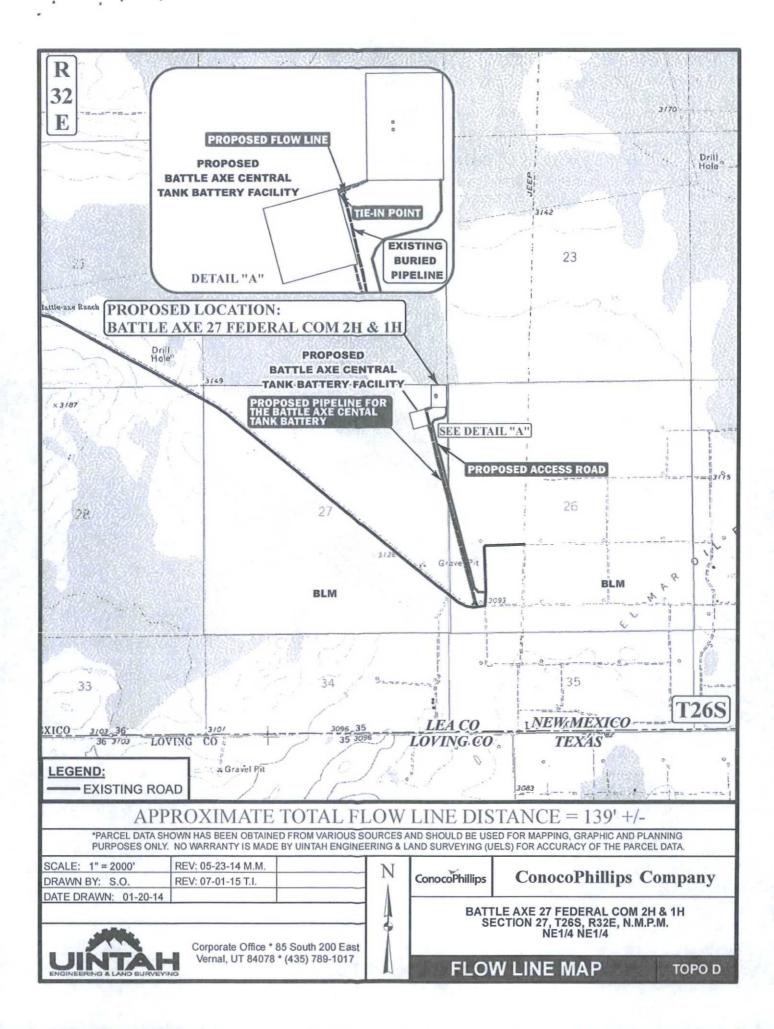

TOTAL DISTANCE FROM JAL, NEW MEXICO TO THE PROPOSED LOCATION IS APPROXIMATELY 46.8 MILES.

UELS, LLC Corporate Office \* 85 South 200 East Vernal, UT 84078 \* (435) 789-1017

**ConocoPhillips Company** 

BATTLE AXE CENTRAL TANK BATTERY FACILITY NE 1/4 NE 1/4, SECTION 27, T26S, R32E, N.M.P.M. LEA COUNTY, NEW MEXICO