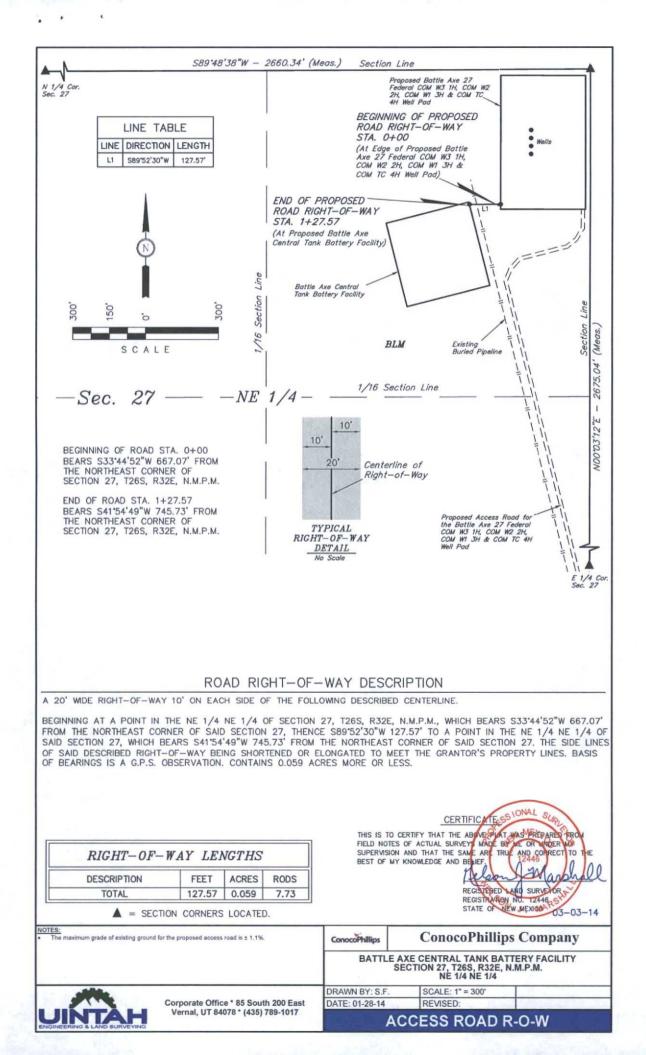

District 1 1625 N, French Dr., Hobbs, NM 88240 Phone: (575) 393-6161 Fax: (575) 393-0720 District II 811 S, First St, Artesia, NM 88210 Phone: (575) 748-1283 Fax: (575) 748-9720 District III 1000 Rio Brazos Road, Aztec, NM 87410 Phone: (505) 334-6178 Fax: (505) 334-6170 District IV 1220 S, St, Francis Dr., Santa Fe, NM 87505 Phone: (505) 476-3460 Fax: (505) 476-3462

224.93

## State of New Mexico Energy, Minerals & Natural Resources DECRESSION OIL CONSERVATION DIVISION 1220 South St. Francis Dr. **OCT 2 6 2015** Santa Fe, NM 87505

Form C-102 Revised August 1, 2011 Submit one copy to appropriate District Office

AMENDED REPORT

## RECEIVED

| 30-025- 42894 9806.5 WC-025 G-08 S263205N;UPR WOLFCAMP[980 |                                                         |                      |                                |  |  |
|------------------------------------------------------------|---------------------------------------------------------|----------------------|--------------------------------|--|--|
| Property Code                                              | <sup>5</sup> Property Name<br>BATTLE AXE 27 FEDERAL COM |                      | <sup>6</sup> Well Number<br>1H |  |  |
| <sup>7</sup> OGRID No.<br>217817                           | o"<br>Conocol                                           | * Elevation<br>3118' |                                |  |  |

| A 27 26 S 32 E 250 NORTH 245 EAST   "Bottom Hole Location If Different From Surface   UL or lot no. Section Township Range Lot Idn Feet from the North/South line Feet from the East/West line O |               |               |                  |               |          | "Surface         | Location                  |                      |                        |               |
|--------------------------------------------------------------------------------------------------------------------------------------------------------------------------------------------------|---------------|---------------|------------------|---------------|----------|------------------|---------------------------|----------------------|------------------------|---------------|
| UL or lot no. Section Township Range Lot Idn Feet from the North/South line Feet from the East/West line C                                                                                       |               |               |                  |               | Lot Idn  |                  |                           |                      |                        | County<br>LEA |
|                                                                                                                                                                                                  |               |               |                  | п             | Bottom H | ole Location I   | f Different From          | Surface              |                        |               |
| 1 34 26 S 32 E 50 SOUTH 380 EAST                                                                                                                                                                 | UL or lot no. | Section<br>34 | Township<br>26 S | Range<br>32 E | Lot Idn  | Feet from the 50 | North/South line<br>SOUTH | Feet from the<br>380 | East/West line<br>EAST | County<br>LEA |

"Surface Location

No allowable will be assigned to this completion until all interests have been consolidated or a non-standard unit has been approved by the division.

C

OCT 2 8 2015

BEGINNING AT THE INTERSECTION OF HIGHWAY 18 AND HIGHWAY 128. PROCEED IN A WESTERLY, THEN NORTHWESTERLY DIRECTION FROM JAL, NEW MEXICO ALONG HIGHWAY 128 APPROXIMATELY 30.0 MILES TO THE JUNCTION OF THIS ROAD AND ORLA ROAD TO THE SOUTH; TURN LEFT AND PROCEED IN A SOUTHERLY, THEN SOUTHWESTERLY DIRECTION APPROXIMATELY 13.6 MILES TO THE JUNCTION OF THIS ROAD AND BATTLE AXE ROAD TO THE EAST; TURN LEFT AND PROCEED IN AN EASTERLY, THEN SOUTHEASTERLY DIRECTION APPROXIMATELY 2.3 MILES TO THE JUNCTION OF THIS ROAD AND THE BEGINNING OF THE PROPOSED ACCESS FOR THE BATTLE AXE 27 FEDERAL COM 2H & 1H WELL PAD TO THE EAST; FOLLOW ROAD FLAGS IN AN EASTERLY DIRECTION APPROXIMATELY 4,334' TO THE PROPOSED LOCATION