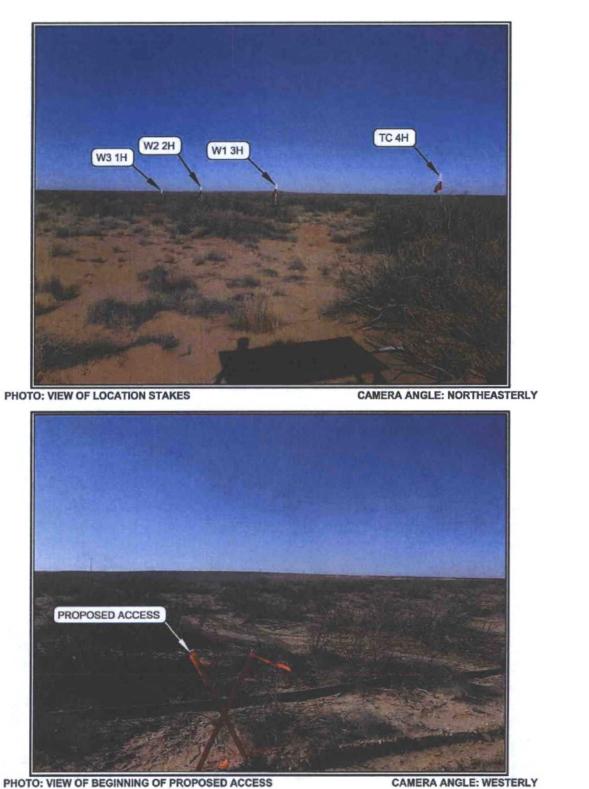

## TOPO C: ONE MILE RADIUS MAP

| NOTES:                       |                                                                           | ConocoPhillips | ConocoPhillips Company                                                                                                  |                    |  |  |
|------------------------------|---------------------------------------------------------------------------|----------------|-------------------------------------------------------------------------------------------------------------------------|--------------------|--|--|
|                              |                                                                           | BATTI          | BATTLE AXE 27 FEDERAL COM TC 4H, COM W1 3H,<br>COM W2 2H & COM W3 1H<br>SECTION 27, T26S, R32E, N.M.P.M.<br>NE1/4 NE1/4 |                    |  |  |
|                              |                                                                           | TAKEN BY: J.D. | DRAWN BY: S.O.                                                                                                          | REV: 05-23-14 M.M. |  |  |
|                              | Corporate Office * 85 South 200 East<br>Vernal, UT 84078 * (435) 789-1017 | DATE: 01-20-14 | DATE: 01-21-14                                                                                                          | and and a straight |  |  |
| ENGINEERING & LAND SURVEYING |                                                                           |                | PHOTO SHE                                                                                                               | ET                 |  |  |