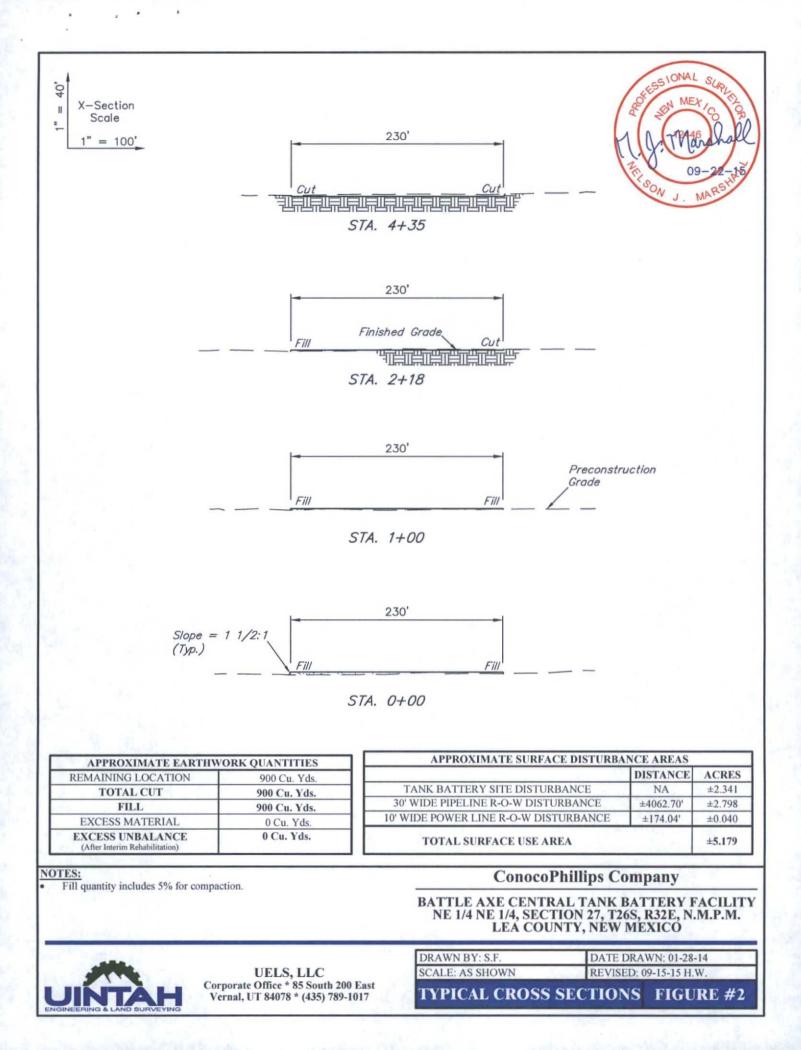

TOTAL DISTANCE FROM JAL, NEW MEXICO TO THE PROPOSED LOCATION IS APPROXIMATELY 46.8 MILES.

UELS, LLC Corporate Office \* 85 South 200 East Vernal, UT 84078 \* (435) 789-1017

**ConocoPhillips Company** 

BATTLE AXE CENTRAL TANK BATTERY FACILITY NE 1/4 NE 1/4, SECTION 27, T26S, R32E, N.M.P.M. LEA COUNTY, NEW MEXICO