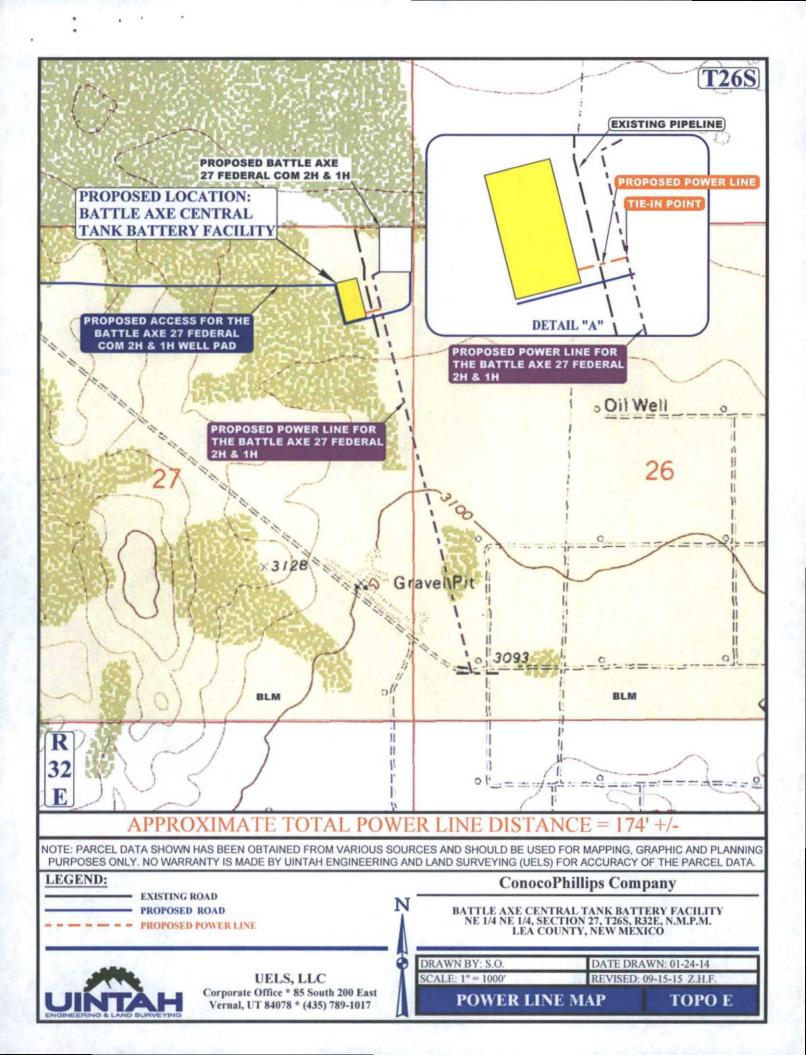

TOTAL DISTANCE FROM JAL, NEW MEXICO TO THE PROPOSED LOCATION IS APPROXIMATELY 46.8 MILES.

UELS, LLC Corporate Office \* 85 South 200 East Vernal, UT 84078 \* (435) 789-1017

**ConocoPhillips Company** 

BATTLE AXE CENTRAL TANK BATTERY FACILITY NE 1/4 NE 1/4, SECTION 27, T26S, R32E, N.M.P.M. LEA COUNTY, NEW MEXICO

DATE DRAWN: 01-24-14 REVISED: 09-15-15 Z.H.F.

DRAWN BY: S.O

**ROAD DESCRIPTION** 