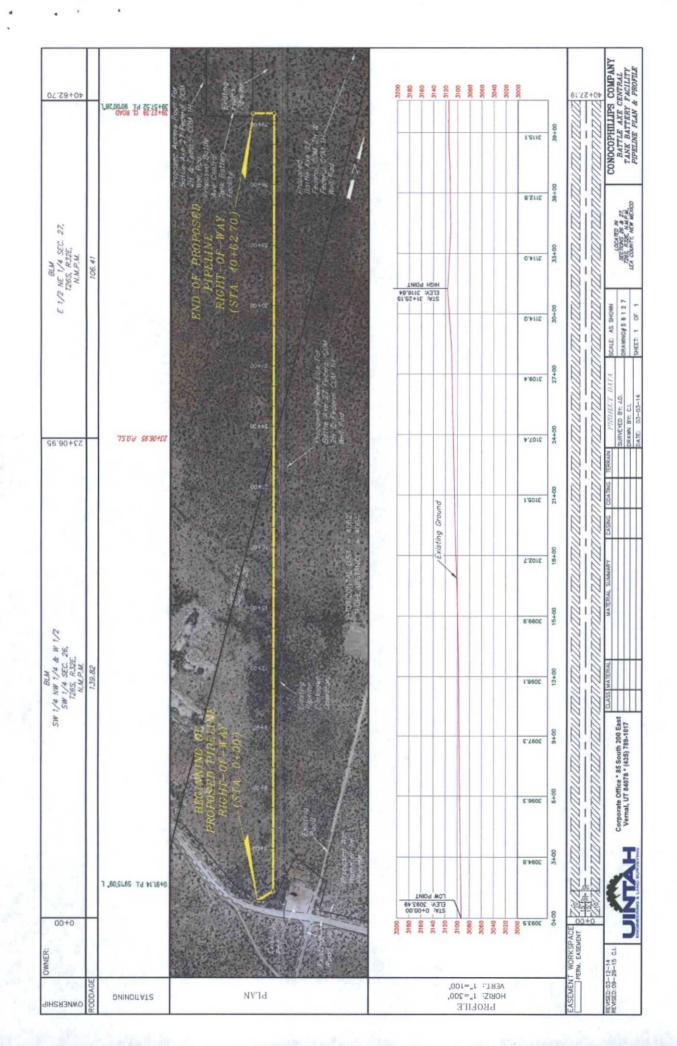

AST; TURN LEFT AND PROCEED IN AN EASTERLY, THEN SOUTHEASTERLY DIRECTION APPROXIMATELY 2.3 MILES TO THE JUNCTION OF THIS ROAD AND THE BEGINNING OF THE PROPOSED ACCESS FOR THE BATTLE AXE 27 FEDERAL COM 2H & 1H WELL PAD TO THE EAST; FOLLOW ROAD FLAGS IN AN EASTERLY DIRECTION APPROXIMATELY 4,334' TO THE PROPOSED LOCATION

TOTAL DISTANCE FROM JAL, NEW MEXICO TO THE PROPOSED LOCATION IS APPROXIMATELY 46.8 MILES.



UELS, LLC Corporate Office \* 85 South 200 East Vernal, UT 84078 \* (435) 789-1017

**ConocoPhillips Company** 

BATTLE AXE CENTRAL TANK BATTERY FACILITY NE 1/4 NE 1/4, SECTION 27, T26S, R32E, N.M.P.M. LEA COUNTY, NEW MEXICO

DATE DRAWN: 01-24-14 REVISED: 09-15-15 Z.H.F.

DRAWN BY: S.O

**ROAD DESCRIPTION** 





















## TOPO C: ONE MILE RADIUS MAP





























| NOTES:                       |                                                                           | ConocoPhillips | ConocoPhillips Company                                                                                                  |                    |  |  |
|------------------------------|---------------------------------------------------------------------------|----------------|-------------------------------------------------------------------------------------------------------------------------|--------------------|--|--|
|                              |                                                                           | BATTI          | BATTLE AXE 27 FEDERAL COM TC 4H, COM W1 3H,<br>COM W2 2H & COM W3 1H<br>SECTION 27, T26S, R32E, N.M.P.M.<br>NE1/4 NE1/4