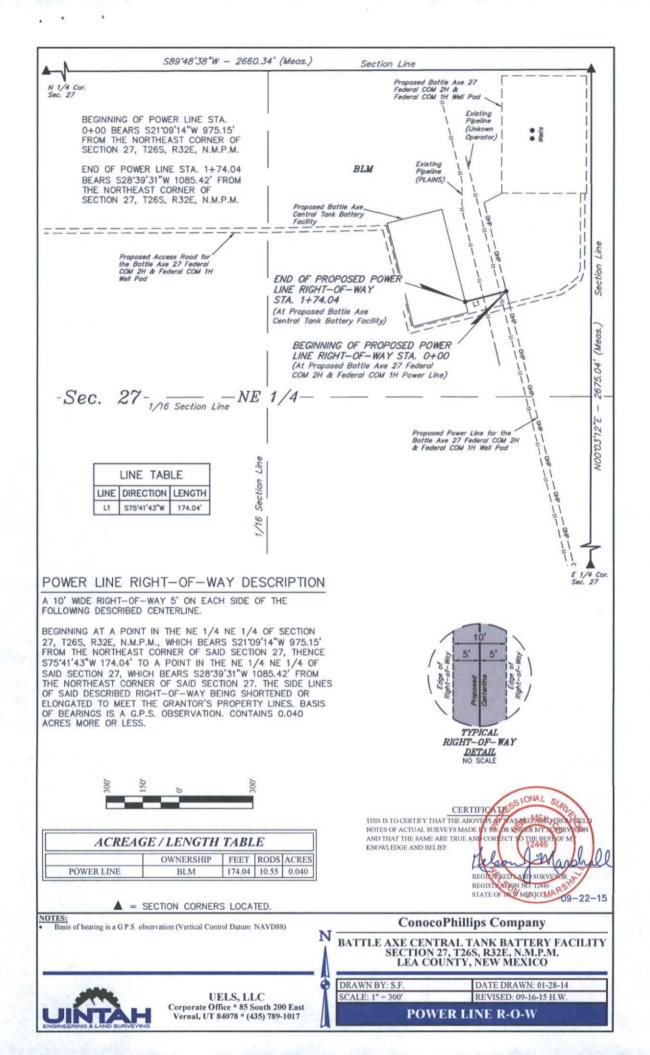

District 1 1625 N, French Dr., Hobbs, NM 88240 Phone: (575) 393-6161 Fax: (575) 393-0720 District II 811 S, First St, Artesia, NM 88210 Phone: (575) 748-1283 Fax: (575) 748-9720 District III 1000 Rio Brazos Road, Aztec, NM 87410 Phone: (505) 334-6178 Fax: (505) 334-6170 District IV 1220 S, St, Francis Dr., Santa Fe, NM 87505 Phone: (505) 476-3460 Fax: (505) 476-3462

224.93

## State of New Mexico Energy, Minerals & Natural Resources DECRESSION OIL CONSERVATION DIVISION 1220 South St. Francis Dr. **OCT 2 6 2015** Santa Fe, NM 87505

Form C-102 Revised August 1, 2011 Submit one copy to appropriate District Office

AMENDED REPORT

## RECEIVED

| 30-025- 42894 9806.5 WC-025 G-08 S263205N;UPR WOLFCAMP[980 |                                                         |                      |                                |  |  |
|------------------------------------------------------------|---------------------------------------------------------|----------------------|--------------------------------|--|--|
| Property Code                                              | <sup>5</sup> Property Name<br>BATTLE AXE 27 FEDERAL COM |                      | <sup>6</sup> Well Number<br>1H |  |  |
| <sup>7</sup> OGRID No.<br>217817                           | o"<br>Conocol                                           | * Elevation<br>3118' |                                |  |  |

| A 27 26 S 32 E 250 NORTH 245 EAST   "Bottom Hole Location If Different From Surface   UL or lot no. Section Township Range Lot Idn Feet from the North/South line Feet from the East/West line O |               |               |                  |               |          | "Surface         | Location                  |                      |                        |               |
|--------------------------------------------------------------------------------------------------------------------------------------------------------------------------------------------------|---------------|---------------|------------------|---------------|----------|------------------|---------------------------|----------------------|------------------------|---------------|
| UL or lot no. Section Township Range Lot Idn Feet from the North/South line Feet from the East/West line C                                                                                       |               |               |                  |               | Lot Idn  |                  |                           |                      |                        | County<br>LEA |
|                                                                                                                                                                                                  |               |               |                  | п             | Bottom H | ole Location I   | f Different From          | Surface              |                        |               |
| 1 34 26 S 32 E 50 SOUTH 380 EAST                                                                                                                                                                 | UL or lot no. | Section<br>34 | Township<br>26 S | Range<br>32 E | Lot Idn  | Feet from the 50 | North/South line<br>SOUTH | Feet from the<br>380 | East/West line<br>EAST | County<br>LEA |

"Surface Location

No allowable will be assigned to this completion until all interests have been consolidated or a non-standard unit has been approved by the division.

C

OCT 2 8 2015

BEGINNING AT THE INTERSECTION OF HIGHWAY 18 AND HIGHWAY 128. PROCEED IN A WESTERLY, THEN NORTHWESTERLY DIRECTION FROM JAL, NEW MEXICO ALONG HIGHWAY 128 APPROXIMATELY 30.0 MILES TO THE JUNCTION OF THIS ROAD AND ORLA ROAD TO THE SOUTH; TURN LEFT AND PROCEED IN A SOUTHERLY, THEN SOUTHWESTERLY DIRECTION APPROXIMATELY 13.6 MILES TO THE JUNCTION OF THIS ROAD AND BATTLE AXE ROAD TO THE EAST; TURN LEFT AND PROCEED IN AN EASTERLY, THEN SOUTHEASTERLY DIRECTION APPROXIMATELY 2.3 MILES TO THE JUNCTION OF THIS ROAD AND THE BEGINNING OF THE PROPOSED ACCESS FOR THE BATTLE AXE 27 FEDERAL COM 2H & 1H WELL PAD TO THE EAST; FOLLOW ROAD FLAGS IN AN EASTERLY DIRECTION APPROXIMATELY 4,334' TO THE PROPOSED LOCATION