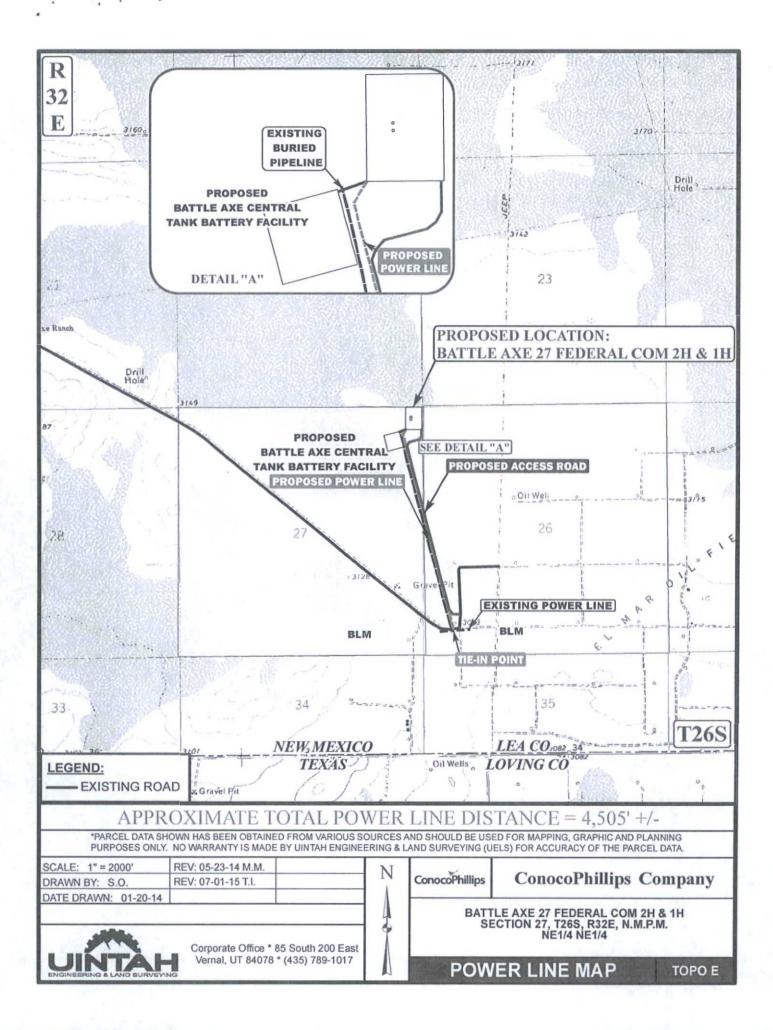

TOTAL DISTANCE FROM JAL, NEW MEXICO TO THE PROPOSED LOCATION IS APPROXIMATELY 46.8 MILES.

UELS, LLC Corporate Office \* 85 South 200 East Vernal, UT 84078 \* (435) 789-1017

**ConocoPhillips Company** 

BATTLE AXE CENTRAL TANK BATTERY FACILITY NE 1/4 NE 1/4, SECTION 27, T26S, R32E, N.M.P.M. LEA COUNTY, NEW MEXICO