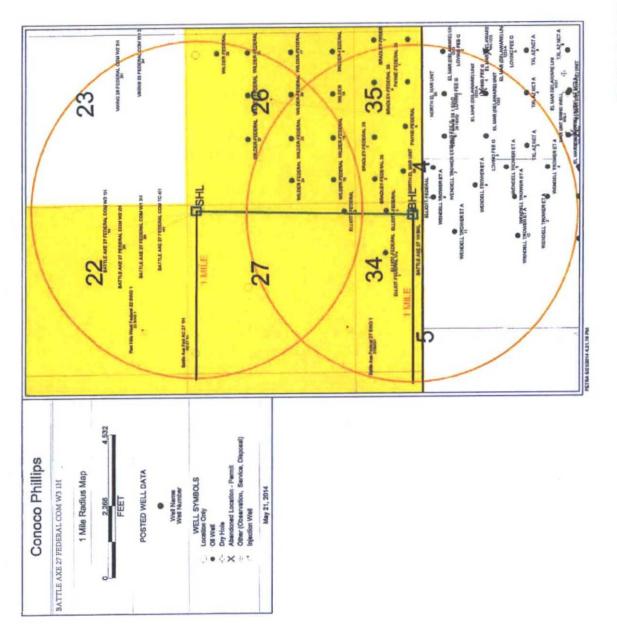

## TOPO C: ONE MILE RADIUS MAP

| NOTES:                       |                                                                           | ConocoPhillips | ConocoPhillips Company                                                                                                  |                    |  |  |
|------------------------------|---------------------------------------------------------------------------|----------------|-------------------------------------------------------------------------------------------------------------------------|--------------------|--|--|
|                              |                                                                           | BATTI          | BATTLE AXE 27 FEDERAL COM TC 4H, COM W1 3H,<br>COM W2 2H & COM W3 1H<br>SECTION 27, T26S, R32E, N.M.P.M.<br>NE1/4 NE1/4 |                    |  |  |
|                              |                                                                           | TAKEN BY: J.D. | DRAWN BY: S.O.                                                                                                          | REV: 05-23-14 M.M. |  |  |
|                              | Corporate Office * 85 South 200 East<br>Vernal, UT 84078 * (435) 789-1017 | DATE: 01-20-14 | DATE: 01-21-14                                                                                                          | and and a straight |  |  |
| ENGINEERING & LAND SURVEYING |                                                                           |                | PHOTO SHE                                                                                                               | ET                 |  |  |