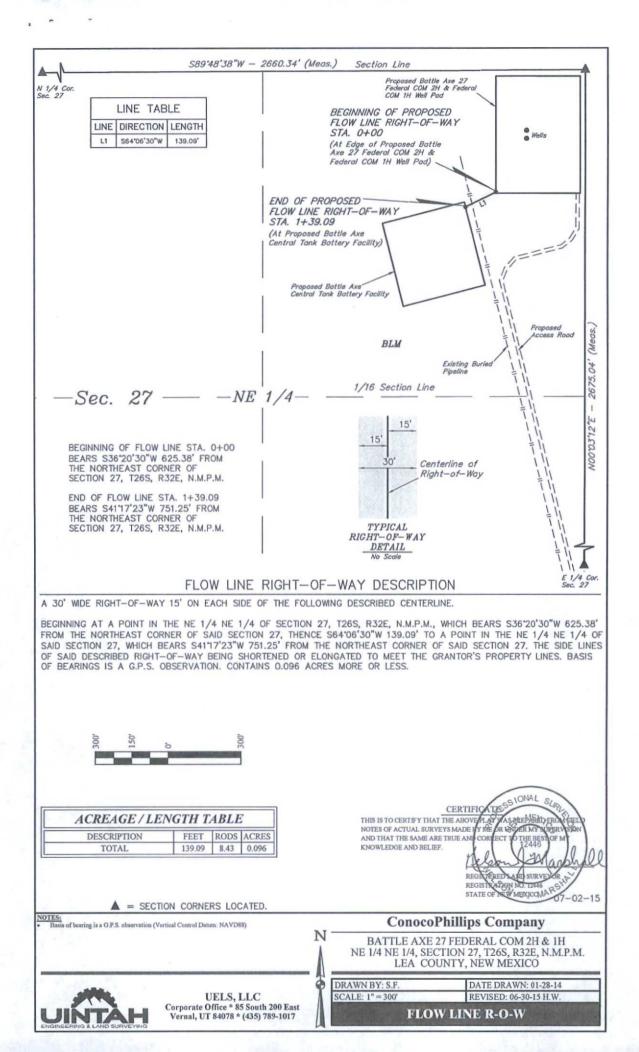

TOTAL DISTANCE FROM JAL, NEW MEXICO TO THE PROPOSED LOCATION IS APPROXIMATELY 46.8 MILES.

UELS, LLC Corporate Office \* 85 South 200 East Vernal, UT 84078 \* (435) 789-1017

**ConocoPhillips Company** 

BATTLE AXE CENTRAL TANK BATTERY FACILITY NE 1/4 NE 1/4, SECTION 27, T26S, R32E, N.M.P.M. LEA COUNTY, NEW MEXICO