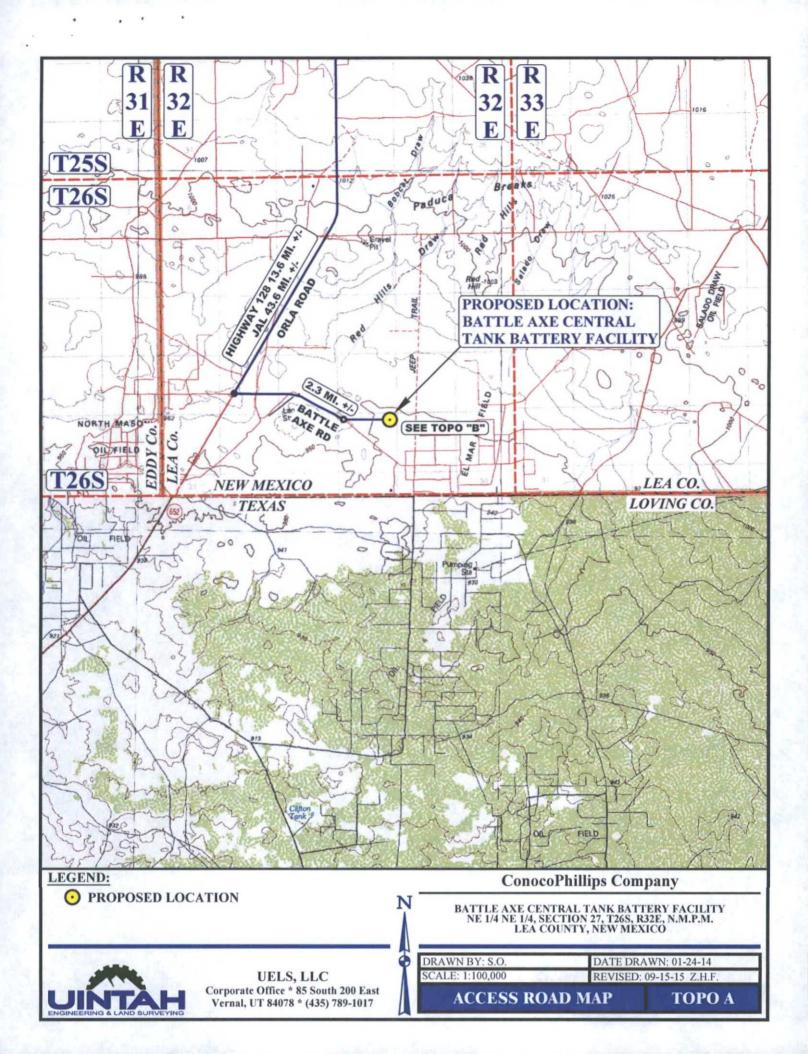

"Surface Location

No allowable will be assigned to this completion until all interests have been consolidated or a non-standard unit has been approved by the division.

C

OCT 2 8 2015

BEGINNING AT THE INTERSECTION OF HIGHWAY 18 AND HIGHWAY 128. PROCEED IN A WESTERLY, THEN NORTHWESTERLY DIRECTION FROM JAL, NEW MEXICO ALONG HIGHWAY 128 APPROXIMATELY 30.0 MILES TO THE JUNCTION OF THIS ROAD AND ORLA ROAD TO THE SOUTH; TURN LEFT AND PROCEED IN A SOUTHERLY, THEN SOUTHWESTERLY DIRECTION APPROXIMATELY 13.6 MILES TO THE JUNCTION OF THIS ROAD AND BATTLE AXE ROAD TO THE EAST; TURN LEFT AND PROCEED IN AN EASTERLY, THEN SOUTHEASTERLY DIRECTION APPROXIMATELY 2.3 MILES TO THE JUNCTION OF THIS ROAD AND THE BEGINNING OF THE PROPOSED ACCESS FOR THE BATTLE AXE 27 FEDERAL COM 2H & 1H WELL PAD TO THE EAST; FOLLOW ROAD FLAGS IN AN EASTERLY DIRECTION APPROXIMATELY 4,334' TO THE PROPOSED LOCATION

TOTAL DISTANCE FROM JAL, NEW MEXICO TO THE PROPOSED LOCATION IS APPROXIMATELY 46.8 MILES.

UELS, LLC Corporate Office \* 85 South 200 East Vernal, UT 84078 \* (435) 789-1017

**ConocoPhillips Company** 

BATTLE AXE CENTRAL TANK BATTERY FACILITY NE 1/4 NE 1/4, SECTION 27, T26S, R32E, N.M.P.M. LEA COUNTY, NEW MEXICO