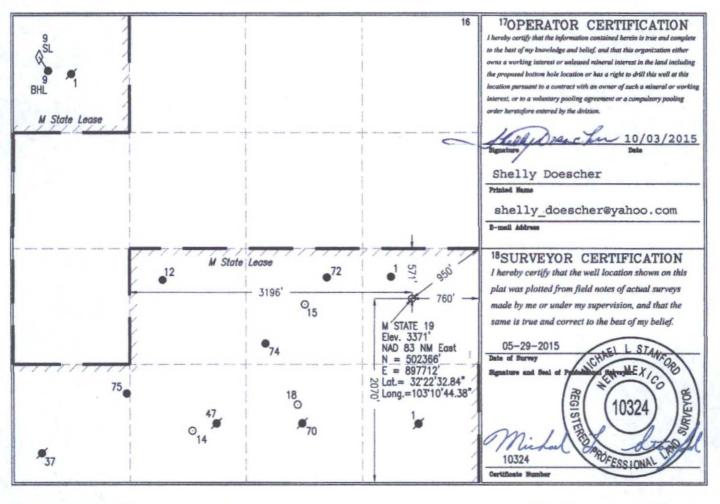

☐ AMENDED REPORT

|                             |                                   |                        | WELL                   | LOCAT     | ION AND       | ACREAGE D               | EDICATION     | PLAT           |                 |
|-----------------------------|-----------------------------------|------------------------|------------------------|-----------|---------------|-------------------------|---------------|----------------|-----------------|
| 30-02                       | <sup>1</sup> API Numbe<br>5-42779 |                        |                        | 98168     |               | Wildcat/Devonian WC-025 |               |                | 5-04 52237I     |
| Propert                     | 402                               | 2 1                    | * State ENCORE M STATE |           |               |                         |               |                | *Well Number 19 |
| <sup>7</sup> 0GRB<br>370080 |                                   | Breitburn Operating LP |                        |           |               |                         |               |                |                 |
|                             |                                   |                        |                        |           | 10Surfac      | e Location              |               |                |                 |
| UL or lot no.               | Section                           | Township               | Range                  | Lot Idn   | Feet from the | North/South line        | Feet from the | East/West line | County          |
| I                           | 20                                | 22 S                   | 37 E                   |           | 2070'         | South                   | 760'          | East           | Lea             |
|                             |                                   |                        | 11 Bot                 | tom Hole  | e Location    | If Different F          | rom Surface   |                |                 |
| UL or lot no.               | Section                           | Township               | Range                  | Lot Idn   | Feet from the | North/South line        | Feet from the | East/West line | County          |
| 12 Dedicated Acres          | 13 Joint o                        | r Infill               | *Consolidation         | Code 15Or | der No.       |                         |               |                |                 |