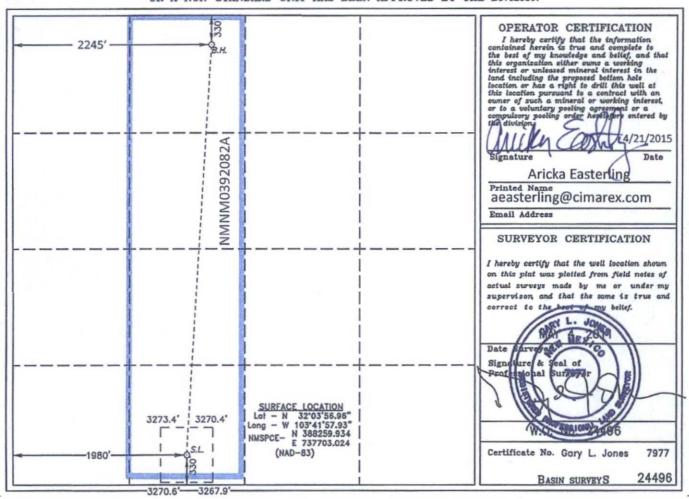

## OIL CONSERVATION DIVISION

1220 South St. Francis Dr.

☐ AMENDED REPORT

WEST

LEA

2245

## 1000 Rio Brazos Rd., Aztec, NM 87410 Santa Fe, New Mexico 87505

|                            |         |                                              | WELL LO | CATION             | AND ACRE       | AGE DEDICATI                          | ON PLAT       | ☐ AMENDE           | REPORT |
|----------------------------|---------|----------------------------------------------|---------|--------------------|----------------|---------------------------------------|---------------|--------------------|--------|
| API Number<br>30-025-40455 |         |                                              |         | Pool Code<br>98065 | V              | WC-025 G-09 S263216A ; Upper Wolfcamp |               |                    |        |
| Property Code<br>38778     |         | Property Name HALLERTAU "5" FEDERAL          |         |                    |                |                                       |               | Well Number<br>3H  |        |
| 0GRID No.<br>162683        |         | Operator Name CIMAREX ENERGY CO. OF COLORADO |         |                    |                |                                       |               | Blevation<br>3272' |        |
|                            |         |                                              |         |                    | Surface Loc    | ation                                 |               |                    |        |
| UL or lot No.              | Section | Township                                     | Range   | Lot Idn            | Feet from the  | North/South line                      | Feet from the | East/West line     | County |
| N                          | 5       | 26 S                                         | 32 E    |                    | 330            | SOUTH                                 | 1980          | WEST               | LEA    |
|                            |         |                                              | Bottom  | Hole Loc           | cation If Diff | erent From Sur                        | face          |                    |        |
| UL or lot No.              | Section | Township                                     | Range   | Lot Idn            | Feet from the  | North/South line                      | Feet from the | East/West line     | County |

NO ALLOWABLE WILL BE ASSIGNED TO THIS COMPLETION UNTIL ALL INTERESTS HAVE BEEN CONSOLIDATED OR A NON-STANDARD UNIT HAS BEEN APPROVED BY THE DIVISION

330

Order No.

NORTH