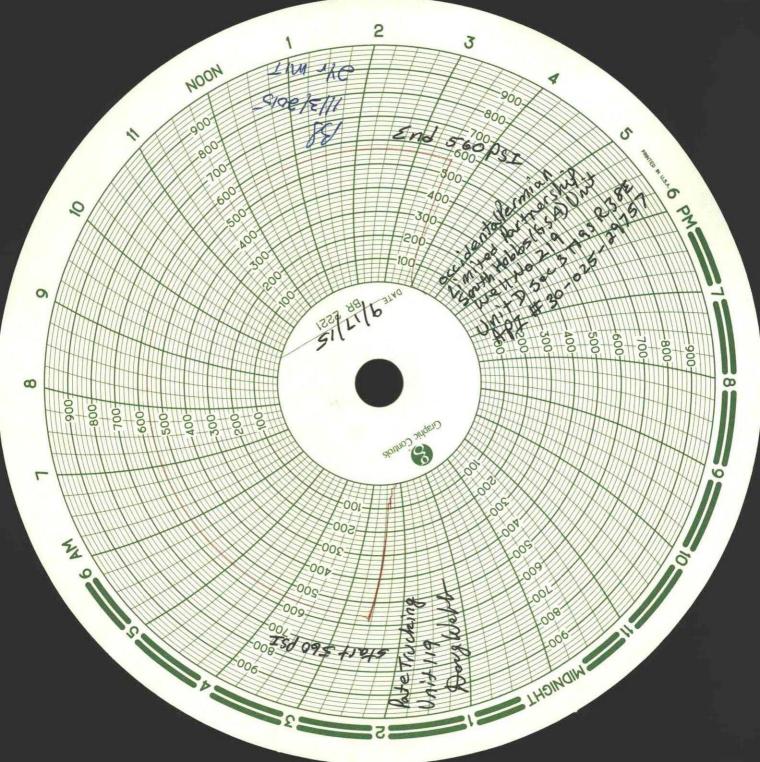

## State of New Mexico Energy, Minerals and Natural Resources Department

Form C-103 Revised 5-27-2004

| FILE IN TRIPLICATE                                                                                                                                                                                                                                                                                                                                                                                                                                                                                                                                                                                                                                                                                                                                                                                                                                                                                                                                                                                                                                                                                                                                                                                                                                                                                                                                                                                                                                                                                                                                                                                                                                                                                                                                                                                                                                                                                                                                                                                                                                                                                                             | OIL CONSERVATION DIVISION                                                                                                                      |                                                   |
|--------------------------------------------------------------------------------------------------------------------------------------------------------------------------------------------------------------------------------------------------------------------------------------------------------------------------------------------------------------------------------------------------------------------------------------------------------------------------------------------------------------------------------------------------------------------------------------------------------------------------------------------------------------------------------------------------------------------------------------------------------------------------------------------------------------------------------------------------------------------------------------------------------------------------------------------------------------------------------------------------------------------------------------------------------------------------------------------------------------------------------------------------------------------------------------------------------------------------------------------------------------------------------------------------------------------------------------------------------------------------------------------------------------------------------------------------------------------------------------------------------------------------------------------------------------------------------------------------------------------------------------------------------------------------------------------------------------------------------------------------------------------------------------------------------------------------------------------------------------------------------------------------------------------------------------------------------------------------------------------------------------------------------------------------------------------------------------------------------------------------------|------------------------------------------------------------------------------------------------------------------------------------------------|---------------------------------------------------|
| DISTRICT I<br>1625 N. French Dr. , Hobbs, NM 88240                                                                                                                                                                                                                                                                                                                                                                                                                                                                                                                                                                                                                                                                                                                                                                                                                                                                                                                                                                                                                                                                                                                                                                                                                                                                                                                                                                                                                                                                                                                                                                                                                                                                                                                                                                                                                                                                                                                                                                                                                                                                             | 1220 South St. Francis Dr. Santa Fe, NM \$7508BS OCD                                                                                           | WELL API NO.<br>30-025-29757                      |
| DISTRICT II                                                                                                                                                                                                                                                                                                                                                                                                                                                                                                                                                                                                                                                                                                                                                                                                                                                                                                                                                                                                                                                                                                                                                                                                                                                                                                                                                                                                                                                                                                                                                                                                                                                                                                                                                                                                                                                                                                                                                                                                                                                                                                                    |                                                                                                                                                | 5. Indicate Type of Lease                         |
| 1301 W. Grand Ave, Artesia, NM 88210                                                                                                                                                                                                                                                                                                                                                                                                                                                                                                                                                                                                                                                                                                                                                                                                                                                                                                                                                                                                                                                                                                                                                                                                                                                                                                                                                                                                                                                                                                                                                                                                                                                                                                                                                                                                                                                                                                                                                                                                                                                                                           | NOV 0 3 2015                                                                                                                                   | STATE FEE X                                       |
| DISTRICT III                                                                                                                                                                                                                                                                                                                                                                                                                                                                                                                                                                                                                                                                                                                                                                                                                                                                                                                                                                                                                                                                                                                                                                                                                                                                                                                                                                                                                                                                                                                                                                                                                                                                                                                                                                                                                                                                                                                                                                                                                                                                                                                   | NOA A A COR                                                                                                                                    | 6. State Oil & Gas Lease No.                      |
| 1000 Rio Brazos Rd, Aztec, NM 87410                                                                                                                                                                                                                                                                                                                                                                                                                                                                                                                                                                                                                                                                                                                                                                                                                                                                                                                                                                                                                                                                                                                                                                                                                                                                                                                                                                                                                                                                                                                                                                                                                                                                                                                                                                                                                                                                                                                                                                                                                                                                                            |                                                                                                                                                |                                                   |
| The Control of the Co | NOTICES AND REPORTS ON WELLS                                                                                                                   | 7. Lease Name or Unit Agreement Name              |
|                                                                                                                                                                                                                                                                                                                                                                                                                                                                                                                                                                                                                                                                                                                                                                                                                                                                                                                                                                                                                                                                                                                                                                                                                                                                                                                                                                                                                                                                                                                                                                                                                                                                                                                                                                                                                                                                                                                                                                                                                                                                                                                                | R PROPOSALS TO DRILL OR TO DEEPEN OR PLUG BACK TO A E "APPLICATION FOR PERMIT" (Form C-101) for such proposals.)                               | South Hobbs (G/SA) Unit                           |
| Type of Well:     Oil Well                                                                                                                                                                                                                                                                                                                                                                                                                                                                                                                                                                                                                                                                                                                                                                                                                                                                                                                                                                                                                                                                                                                                                                                                                                                                                                                                                                                                                                                                                                                                                                                                                                                                                                                                                                                                                                                                                                                                                                                                                                                                                                     | Gas Well Other Injector                                                                                                                        | 8. Well No. 219                                   |
| Name of Operator     Occidental Permian Ltd.                                                                                                                                                                                                                                                                                                                                                                                                                                                                                                                                                                                                                                                                                                                                                                                                                                                                                                                                                                                                                                                                                                                                                                                                                                                                                                                                                                                                                                                                                                                                                                                                                                                                                                                                                                                                                                                                                                                                                                                                                                                                                   | /                                                                                                                                              | 9. OGRID No. 157984                               |
| Address of Operator     HCR 1 Box 90 Denver City,                                                                                                                                                                                                                                                                                                                                                                                                                                                                                                                                                                                                                                                                                                                                                                                                                                                                                                                                                                                                                                                                                                                                                                                                                                                                                                                                                                                                                                                                                                                                                                                                                                                                                                                                                                                                                                                                                                                                                                                                                                                                              | TX 79323                                                                                                                                       | 10. Pool name or Wildcat Hobbs (G/SA)             |
| 4. Well Location                                                                                                                                                                                                                                                                                                                                                                                                                                                                                                                                                                                                                                                                                                                                                                                                                                                                                                                                                                                                                                                                                                                                                                                                                                                                                                                                                                                                                                                                                                                                                                                                                                                                                                                                                                                                                                                                                                                                                                                                                                                                                                               | 111 17000                                                                                                                                      |                                                   |
| Unit Letter D 657                                                                                                                                                                                                                                                                                                                                                                                                                                                                                                                                                                                                                                                                                                                                                                                                                                                                                                                                                                                                                                                                                                                                                                                                                                                                                                                                                                                                                                                                                                                                                                                                                                                                                                                                                                                                                                                                                                                                                                                                                                                                                                              | Feet From The North Line and 787 Feet                                                                                                          | et From The West Line                             |
| Section 3                                                                                                                                                                                                                                                                                                                                                                                                                                                                                                                                                                                                                                                                                                                                                                                                                                                                                                                                                                                                                                                                                                                                                                                                                                                                                                                                                                                                                                                                                                                                                                                                                                                                                                                                                                                                                                                                                                                                                                                                                                                                                                                      | Township 19-S Range 38-1                                                                                                                       | E NMPM Lea County                                 |
|                                                                                                                                                                                                                                                                                                                                                                                                                                                                                                                                                                                                                                                                                                                                                                                                                                                                                                                                                                                                                                                                                                                                                                                                                                                                                                                                                                                                                                                                                                                                                                                                                                                                                                                                                                                                                                                                                                                                                                                                                                                                                                                                | 11. Elevation (Show whether DF, RKB, RT GR, etc.) 3646' KB                                                                                     |                                                   |
| Pit or Below-grade Tank Application                                                                                                                                                                                                                                                                                                                                                                                                                                                                                                                                                                                                                                                                                                                                                                                                                                                                                                                                                                                                                                                                                                                                                                                                                                                                                                                                                                                                                                                                                                                                                                                                                                                                                                                                                                                                                                                                                                                                                                                                                                                                                            | or Closure                                                                                                                                     |                                                   |
|                                                                                                                                                                                                                                                                                                                                                                                                                                                                                                                                                                                                                                                                                                                                                                                                                                                                                                                                                                                                                                                                                                                                                                                                                                                                                                                                                                                                                                                                                                                                                                                                                                                                                                                                                                                                                                                                                                                                                                                                                                                                                                                                | ound Water Distance from nearest fresh water well                                                                                              | Distance from pearest surface water               |
|                                                                                                                                                                                                                                                                                                                                                                                                                                                                                                                                                                                                                                                                                                                                                                                                                                                                                                                                                                                                                                                                                                                                                                                                                                                                                                                                                                                                                                                                                                                                                                                                                                                                                                                                                                                                                                                                                                                                                                                                                                                                                                                                |                                                                                                                                                |                                                   |
| Pit Liner Thickness mil                                                                                                                                                                                                                                                                                                                                                                                                                                                                                                                                                                                                                                                                                                                                                                                                                                                                                                                                                                                                                                                                                                                                                                                                                                                                                                                                                                                                                                                                                                                                                                                                                                                                                                                                                                                                                                                                                                                                                                                                                                                                                                        | Below-Grade Tank: Volume bbls; Construction Ma                                                                                                 | иста                                              |
|                                                                                                                                                                                                                                                                                                                                                                                                                                                                                                                                                                                                                                                                                                                                                                                                                                                                                                                                                                                                                                                                                                                                                                                                                                                                                                                                                                                                                                                                                                                                                                                                                                                                                                                                                                                                                                                                                                                                                                                                                                                                                                                                | eck Appropriate Box to Indicate Nature of Notice, Report, or ONTENTION TO:                                                                     | Other Data<br>SEQUENT REPORT OF:                  |
| PERFORM REMEDIAL WORK                                                                                                                                                                                                                                                                                                                                                                                                                                                                                                                                                                                                                                                                                                                                                                                                                                                                                                                                                                                                                                                                                                                                                                                                                                                                                                                                                                                                                                                                                                                                                                                                                                                                                                                                                                                                                                                                                                                                                                                                                                                                                                          | PLUG AND ABANDON REMEDIAL WORK                                                                                                                 | ALTERING CASING                                   |
| TEMPORARILY ABANDON                                                                                                                                                                                                                                                                                                                                                                                                                                                                                                                                                                                                                                                                                                                                                                                                                                                                                                                                                                                                                                                                                                                                                                                                                                                                                                                                                                                                                                                                                                                                                                                                                                                                                                                                                                                                                                                                                                                                                                                                                                                                                                            | CHANGE PLANS COMMENCE DRILLING OP                                                                                                              | NS. PLUG & ABANDONMENT                            |
| PULL OR ALTER CASING                                                                                                                                                                                                                                                                                                                                                                                                                                                                                                                                                                                                                                                                                                                                                                                                                                                                                                                                                                                                                                                                                                                                                                                                                                                                                                                                                                                                                                                                                                                                                                                                                                                                                                                                                                                                                                                                                                                                                                                                                                                                                                           | Multiple Completion CASING TEST AND CEMEN                                                                                                      | NT JOB                                            |
| OTHER:                                                                                                                                                                                                                                                                                                                                                                                                                                                                                                                                                                                                                                                                                                                                                                                                                                                                                                                                                                                                                                                                                                                                                                                                                                                                                                                                                                                                                                                                                                                                                                                                                                                                                                                                                                                                                                                                                                                                                                                                                                                                                                                         | OTHER: Casing Integ                                                                                                                            | grity Test - 2 v Test X                           |
|                                                                                                                                                                                                                                                                                                                                                                                                                                                                                                                                                                                                                                                                                                                                                                                                                                                                                                                                                                                                                                                                                                                                                                                                                                                                                                                                                                                                                                                                                                                                                                                                                                                                                                                                                                                                                                                                                                                                                                                                                                                                                                                                |                                                                                                                                                |                                                   |
|                                                                                                                                                                                                                                                                                                                                                                                                                                                                                                                                                                                                                                                                                                                                                                                                                                                                                                                                                                                                                                                                                                                                                                                                                                                                                                                                                                                                                                                                                                                                                                                                                                                                                                                                                                                                                                                                                                                                                                                                                                                                                                                                | Operations (Clearly state all pertinent details, and give pertinent dates<br>03. For Multiple Completions: Attach wellbore diagram of proposed |                                                   |
|                                                                                                                                                                                                                                                                                                                                                                                                                                                                                                                                                                                                                                                                                                                                                                                                                                                                                                                                                                                                                                                                                                                                                                                                                                                                                                                                                                                                                                                                                                                                                                                                                                                                                                                                                                                                                                                                                                                                                                                                                                                                                                                                |                                                                                                                                                |                                                   |
| Date of Test: 09/17/2015                                                                                                                                                                                                                                                                                                                                                                                                                                                                                                                                                                                                                                                                                                                                                                                                                                                                                                                                                                                                                                                                                                                                                                                                                                                                                                                                                                                                                                                                                                                                                                                                                                                                                                                                                                                                                                                                                                                                                                                                                                                                                                       |                                                                                                                                                |                                                   |
| Pressure Readings: Initial – 560 PS                                                                                                                                                                                                                                                                                                                                                                                                                                                                                                                                                                                                                                                                                                                                                                                                                                                                                                                                                                                                                                                                                                                                                                                                                                                                                                                                                                                                                                                                                                                                                                                                                                                                                                                                                                                                                                                                                                                                                                                                                                                                                            | SI Ending – 560 PSI                                                                                                                            |                                                   |
| Length of test: 30 minutes                                                                                                                                                                                                                                                                                                                                                                                                                                                                                                                                                                                                                                                                                                                                                                                                                                                                                                                                                                                                                                                                                                                                                                                                                                                                                                                                                                                                                                                                                                                                                                                                                                                                                                                                                                                                                                                                                                                                                                                                                                                                                                     |                                                                                                                                                |                                                   |
| Witnessed: NO                                                                                                                                                                                                                                                                                                                                                                                                                                                                                                                                                                                                                                                                                                                                                                                                                                                                                                                                                                                                                                                                                                                                                                                                                                                                                                                                                                                                                                                                                                                                                                                                                                                                                                                                                                                                                                                                                                                                                                                                                                                                                                                  |                                                                                                                                                |                                                   |
|                                                                                                                                                                                                                                                                                                                                                                                                                                                                                                                                                                                                                                                                                                                                                                                                                                                                                                                                                                                                                                                                                                                                                                                                                                                                                                                                                                                                                                                                                                                                                                                                                                                                                                                                                                                                                                                                                                                                                                                                                                                                                                                                |                                                                                                                                                |                                                   |
| I hereby certify that the information above                                                                                                                                                                                                                                                                                                                                                                                                                                                                                                                                                                                                                                                                                                                                                                                                                                                                                                                                                                                                                                                                                                                                                                                                                                                                                                                                                                                                                                                                                                                                                                                                                                                                                                                                                                                                                                                                                                                                                                                                                                                                                    | e is true and complete to the best of my knowledge and belief. I further certify                                                               | that any nit or helow-grade tank has been/will be |
| constructed or                                                                                                                                                                                                                                                                                                                                                                                                                                                                                                                                                                                                                                                                                                                                                                                                                                                                                                                                                                                                                                                                                                                                                                                                                                                                                                                                                                                                                                                                                                                                                                                                                                                                                                                                                                                                                                                                                                                                                                                                                                                                                                                 |                                                                                                                                                |                                                   |
| closed according to NMOCD guidelin                                                                                                                                                                                                                                                                                                                                                                                                                                                                                                                                                                                                                                                                                                                                                                                                                                                                                                                                                                                                                                                                                                                                                                                                                                                                                                                                                                                                                                                                                                                                                                                                                                                                                                                                                                                                                                                                                                                                                                                                                                                                                             |                                                                                                                                                | e OCD-approved                                    |
| SIGNATURE MIND                                                                                                                                                                                                                                                                                                                                                                                                                                                                                                                                                                                                                                                                                                                                                                                                                                                                                                                                                                                                                                                                                                                                                                                                                                                                                                                                                                                                                                                                                                                                                                                                                                                                                                                                                                                                                                                                                                                                                                                                                                                                                                                 | plan TITLE Administrative                                                                                                                      | Associate DATE 10/29/2015                         |
|                                                                                                                                                                                                                                                                                                                                                                                                                                                                                                                                                                                                                                                                                                                                                                                                                                                                                                                                                                                                                                                                                                                                                                                                                                                                                                                                                                                                                                                                                                                                                                                                                                                                                                                                                                                                                                                                                                                                                                                                                                                                                                                                | . Johnson E-mail address: mendy johnson@oxy.com                                                                                                |                                                   |
| For State Use Only                                                                                                                                                                                                                                                                                                                                                                                                                                                                                                                                                                                                                                                                                                                                                                                                                                                                                                                                                                                                                                                                                                                                                                                                                                                                                                                                                                                                                                                                                                                                                                                                                                                                                                                                                                                                                                                                                                                                                                                                                                                                                                             | Johnson L-mail address. <u>mendy johnson@oxy.com</u>                                                                                           | 000"372"0200                                      |
| R. n                                                                                                                                                                                                                                                                                                                                                                                                                                                                                                                                                                                                                                                                                                                                                                                                                                                                                                                                                                                                                                                                                                                                                                                                                                                                                                                                                                                                                                                                                                                                                                                                                                                                                                                                                                                                                                                                                                                                                                                                                                                                                                                           | Somamah TITLE Stuff                                                                                                                            | F Manager DATE 11/3/2015                          |
|                                                                                                                                                                                                                                                                                                                                                                                                                                                                                                                                                                                                                                                                                                                                                                                                                                                                                                                                                                                                                                                                                                                                                                                                                                                                                                                                                                                                                                                                                                                                                                                                                                                                                                                                                                                                                                                                                                                                                                                                                                                                                                                                | Semanah TITLE Stuf                                                                                                                             | MIRNOGOT DATE 1/2/00/5                            |
| CONDITIONS OF APPROVAL IF ANY:                                                                                                                                                                                                                                                                                                                                                                                                                                                                                                                                                                                                                                                                                                                                                                                                                                                                                                                                                                                                                                                                                                                                                                                                                                                                                                                                                                                                                                                                                                                                                                                                                                                                                                                                                                                                                                                                                                                                                                                                                                                                                                 |                                                                                                                                                |                                                   |