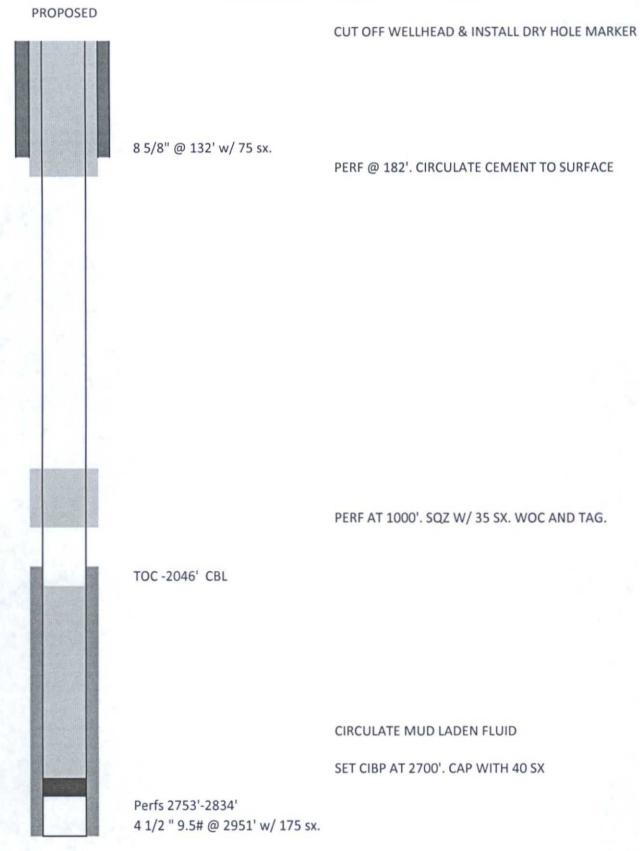

Canyon E&P Company Twin Lakes San Andres Unit No. 42 30-005-60802 UL – I, Sec. 31, T8S, R29E

8 5/8" csg at 132' w/ 75 sx cmt 4 ½" 9.5 # csg at 2951 ' w/ 175 sx cmt, 7 7/8" hole TD – 2951' Perfs 2753' – 2834' TOC – 2046' CBL

- 1. MIRU plugging equipment. POOH w/ production equipment.
- Run gauge ring. Set CIBP at 2700'. Circulate hole w/ mud laden fluid and pressure test casing to 500 psi.
- 3. Spot 40 sx cement on CIBP.
- 4. Perforate at 1000'. Squeeze w/35 sx. WOC & tag.
- Perforate at 182'. Pump sufficient cement to circulate to surface inside/outside 4 ½" casing.
- 6. Cut off wellhead 4 feet below ground level.
- 7. Verify cement to surface on all strings.
- 8. Install upright P&A marker and cut off anchors.

NOTES: Mud laden fluid consists of 9.5 ppg with 25 sx salt gel per 100 bbls of fluid. If casing will not hold pressure, contact the OCD for instructions prior to preceding with P&A.