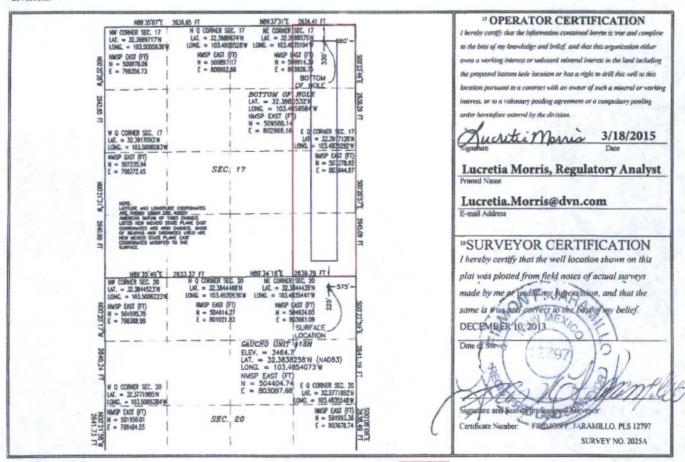

☐ AMENDED REPORT

WELL LOCATION AND ACREAGE DEDICATION PLAT

| API Number<br>30-025-41565          |            |                                                     |               | <sup>2</sup> Pool Code<br>97922 | 1             | WC-025 G-06 S223421L; Bone Spring |               |                |                                 |  |
|-------------------------------------|------------|-----------------------------------------------------|---------------|---------------------------------|---------------|-----------------------------------|---------------|----------------|---------------------------------|--|
| <sup>4</sup> Property Code<br>30863 |            | <sup>5</sup> Property Name GAUCHO UNIT              |               |                                 |               |                                   |               |                | <sup>6</sup> Well Number<br>13H |  |
| <sup>7</sup> OGRID No.<br>6137      |            | Operator Name DEVON ENERGY PRODUCTION COMPANY, L.P. |               |                                 |               |                                   |               |                | <sup>9</sup> Elevation 3464.7   |  |
| 7.7                                 |            |                                                     |               |                                 | " Surface ]   | Location                          |               | Figure 1       |                                 |  |
| UL or lot no.                       | Section    | Township                                            | Range         | Lot Idn                         | Feet from the | North/South line                  | Feet from the | East/West line | County                          |  |
| A                                   | 20         | 22 S                                                | 34 E          |                                 | 225           | NORTH                             | 575           | EAST           | LEA                             |  |
|                                     |            |                                                     | " B           | ottom H                         | ole Location  | If Different Fro                  | om Surface    |                |                                 |  |
| UL or lot no.                       | Section    | Township                                            | Range         | Lot Idn                         | Feet from the | North/South line                  | Feet from the | East/West line | County                          |  |
| A                                   | 17         | 22 S                                                | 34 E          |                                 | 330           | NORTH                             | 660           | EAST           | LEA                             |  |
| Dedicated Acre                      | s 13 Joint | or Infili 14 (                                      | Consolidation | Code                            |               |                                   | 15 Order No.  |                |                                 |  |

No allowable will be assigned to this completion until all interests have been consolidated or a non-standard unit has been approved by the division.

PP: 100' FNL & 575' FEL, Sec 20, T22S, R34E

Project Area: Producing Area: