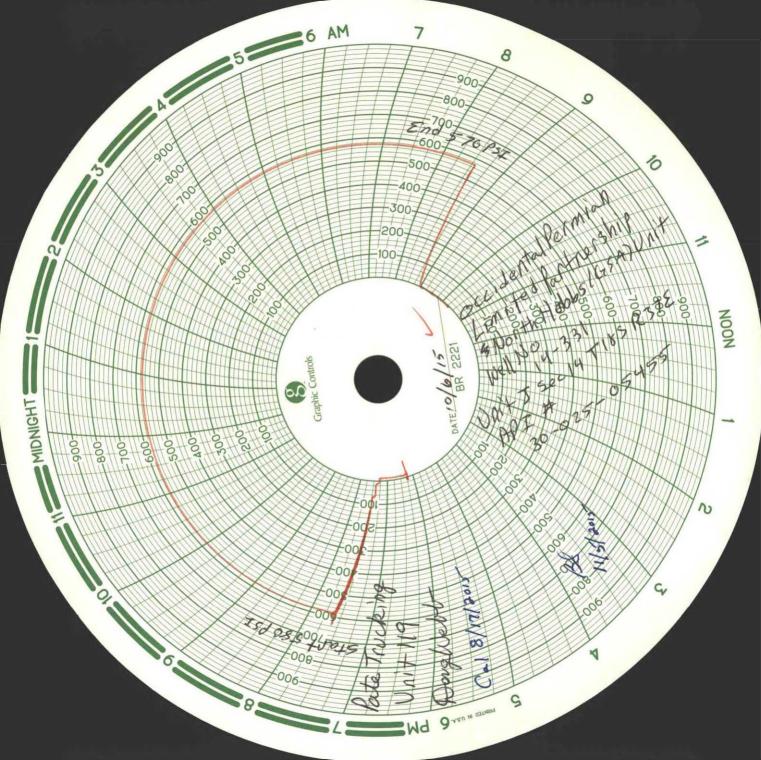

## State of New Mexico Energy, Minerals and Natural Resources Department

Form C-103 Revised 5-27-2004

| FILE IN TRIPLICATE                                                                                                                                                                      | OIL CONSER                                       | VATION DIVISION                                                                                                                                                                                                                                                                                                                                                                                                                                                                                                                                                                                                                                                                                                                                                                                                                                                                                                                                                                                                                                                                                                                                                                                                                                                                                                                                                                                                                                                                                                                                                                                                                                                                                                                                                                                                                                                                                                                                                                                                                                                                                                                | ON         |                                        | Revised 3-27-2004 |
|-----------------------------------------------------------------------------------------------------------------------------------------------------------------------------------------|--------------------------------------------------|--------------------------------------------------------------------------------------------------------------------------------------------------------------------------------------------------------------------------------------------------------------------------------------------------------------------------------------------------------------------------------------------------------------------------------------------------------------------------------------------------------------------------------------------------------------------------------------------------------------------------------------------------------------------------------------------------------------------------------------------------------------------------------------------------------------------------------------------------------------------------------------------------------------------------------------------------------------------------------------------------------------------------------------------------------------------------------------------------------------------------------------------------------------------------------------------------------------------------------------------------------------------------------------------------------------------------------------------------------------------------------------------------------------------------------------------------------------------------------------------------------------------------------------------------------------------------------------------------------------------------------------------------------------------------------------------------------------------------------------------------------------------------------------------------------------------------------------------------------------------------------------------------------------------------------------------------------------------------------------------------------------------------------------------------------------------------------------------------------------------------------|------------|----------------------------------------|-------------------|
| DISTRICT I<br>1625 N. French Dr. , Hobbs, NM 88240                                                                                                                                      | 1220 South St. Francis Dr.<br>Santa Fe, NM 87505 |                                                                                                                                                                                                                                                                                                                                                                                                                                                                                                                                                                                                                                                                                                                                                                                                                                                                                                                                                                                                                                                                                                                                                                                                                                                                                                                                                                                                                                                                                                                                                                                                                                                                                                                                                                                                                                                                                                                                                                                                                                                                                                                                |            | WELL API NO.<br>30-025-05455           |                   |
| DISTRICT II                                                                                                                                                                             | Santa i                                          | re, INIVI 67303                                                                                                                                                                                                                                                                                                                                                                                                                                                                                                                                                                                                                                                                                                                                                                                                                                                                                                                                                                                                                                                                                                                                                                                                                                                                                                                                                                                                                                                                                                                                                                                                                                                                                                                                                                                                                                                                                                                                                                                                                                                                                                                | ŀ          | 5. Indicate Type of Lease              |                   |
| 1301 W. Grand Ave, Artesia, NM 88210                                                                                                                                                    |                                                  |                                                                                                                                                                                                                                                                                                                                                                                                                                                                                                                                                                                                                                                                                                                                                                                                                                                                                                                                                                                                                                                                                                                                                                                                                                                                                                                                                                                                                                                                                                                                                                                                                                                                                                                                                                                                                                                                                                                                                                                                                                                                                                                                |            | STATE X                                | FEE               |
| DISTRICT III                                                                                                                                                                            |                                                  |                                                                                                                                                                                                                                                                                                                                                                                                                                                                                                                                                                                                                                                                                                                                                                                                                                                                                                                                                                                                                                                                                                                                                                                                                                                                                                                                                                                                                                                                                                                                                                                                                                                                                                                                                                                                                                                                                                                                                                                                                                                                                                                                | Ì          | 6. State Oil & Gas Lease No.           |                   |
| 1000 Rio Brazos Rd, Aztec, NM 87410                                                                                                                                                     |                                                  |                                                                                                                                                                                                                                                                                                                                                                                                                                                                                                                                                                                                                                                                                                                                                                                                                                                                                                                                                                                                                                                                                                                                                                                                                                                                                                                                                                                                                                                                                                                                                                                                                                                                                                                                                                                                                                                                                                                                                                                                                                                                                                                                |            |                                        |                   |
| SUNDRY NOTICES AND REPORTS ON WELLS                                                                                                                                                     |                                                  |                                                                                                                                                                                                                                                                                                                                                                                                                                                                                                                                                                                                                                                                                                                                                                                                                                                                                                                                                                                                                                                                                                                                                                                                                                                                                                                                                                                                                                                                                                                                                                                                                                                                                                                                                                                                                                                                                                                                                                                                                                                                                                                                |            | 7. Lease Name or Unit Agree            | ment Name         |
| (DO NOT USE THIS FORM FOR PROPOSALS TO DRILL OR TO DEEPEN OR PLUG BACK TO A DIFFERENT RESERVOIR. USE "APPLICATION FOR PERMIT" (Form C-101) for such proposals.)                         |                                                  |                                                                                                                                                                                                                                                                                                                                                                                                                                                                                                                                                                                                                                                                                                                                                                                                                                                                                                                                                                                                                                                                                                                                                                                                                                                                                                                                                                                                                                                                                                                                                                                                                                                                                                                                                                                                                                                                                                                                                                                                                                                                                                                                |            | North Hobbs (G/SA) Uni<br>Section 14   | t /               |
| Type of Well:  Oil Well                                                                                                                                                                 | Gas Well Other                                   | Temporarily Abandoned                                                                                                                                                                                                                                                                                                                                                                                                                                                                                                                                                                                                                                                                                                                                                                                                                                                                                                                                                                                                                                                                                                                                                                                                                                                                                                                                                                                                                                                                                                                                                                                                                                                                                                                                                                                                                                                                                                                                                                                                                                                                                                          | OCD        | 8. Well No. 331                        | /                 |
| 2. Name of Operator                                                                                                                                                                     | Ods Well Odler                                   | Temporarity Abandoned                                                                                                                                                                                                                                                                                                                                                                                                                                                                                                                                                                                                                                                                                                                                                                                                                                                                                                                                                                                                                                                                                                                                                                                                                                                                                                                                                                                                                                                                                                                                                                                                                                                                                                                                                                                                                                                                                                                                                                                                                                                                                                          | 2015       | 9. OGRID No. 157984                    |                   |
| Occidental Permian Ltd.                                                                                                                                                                 | /                                                | NON 0 3                                                                                                                                                                                                                                                                                                                                                                                                                                                                                                                                                                                                                                                                                                                                                                                                                                                                                                                                                                                                                                                                                                                                                                                                                                                                                                                                                                                                                                                                                                                                                                                                                                                                                                                                                                                                                                                                                                                                                                                                                                                                                                                        | 3 7013     |                                        |                   |
| Address of Operator                                                                                                                                                                     |                                                  | 110                                                                                                                                                                                                                                                                                                                                                                                                                                                                                                                                                                                                                                                                                                                                                                                                                                                                                                                                                                                                                                                                                                                                                                                                                                                                                                                                                                                                                                                                                                                                                                                                                                                                                                                                                                                                                                                                                                                                                                                                                                                                                                                            |            | <ol><li>Pool name or Wildcat</li></ol> | Hobbs (G/SA)      |
| HCR 1 Box 90 Denver City, TX  4. Well Location                                                                                                                                          | 79323                                            | STO                                                                                                                                                                                                                                                                                                                                                                                                                                                                                                                                                                                                                                                                                                                                                                                                                                                                                                                                                                                                                                                                                                                                                                                                                                                                                                                                                                                                                                                                                                                                                                                                                                                                                                                                                                                                                                                                                                                                                                                                                                                                                                                            | EIVED      |                                        |                   |
|                                                                                                                                                                                         | Ford Form The Const                              |                                                                                                                                                                                                                                                                                                                                                                                                                                                                                                                                                                                                                                                                                                                                                                                                                                                                                                                                                                                                                                                                                                                                                                                                                                                                                                                                                                                                                                                                                                                                                                                                                                                                                                                                                                                                                                                                                                                                                                                                                                                                                                                                |            | E E                                    | * 500             |
| Unit Letter J : 1650                                                                                                                                                                    | Feet From The South                              | 1650                                                                                                                                                                                                                                                                                                                                                                                                                                                                                                                                                                                                                                                                                                                                                                                                                                                                                                                                                                                                                                                                                                                                                                                                                                                                                                                                                                                                                                                                                                                                                                                                                                                                                                                                                                                                                                                                                                                                                                                                                                                                                                                           | - Feet     | From The East                          | Line              |
| Section 14                                                                                                                                                                              | Township 18-S                                    | Range                                                                                                                                                                                                                                                                                                                                                                                                                                                                                                                                                                                                                                                                                                                                                                                                                                                                                                                                                                                                                                                                                                                                                                                                                                                                                                                                                                                                                                                                                                                                                                                                                                                                                                                                                                                                                                                                                                                                                                                                                                                                                                                          | 37-E       | NMPM                                   | Lea County        |
|                                                                                                                                                                                         | 11. Elevation (Show whether DF)<br>3684' GL      | , RKB, RT GR, etc.)                                                                                                                                                                                                                                                                                                                                                                                                                                                                                                                                                                                                                                                                                                                                                                                                                                                                                                                                                                                                                                                                                                                                                                                                                                                                                                                                                                                                                                                                                                                                                                                                                                                                                                                                                                                                                                                                                                                                                                                                                                                                                                            |            |                                        |                   |
| Pit or Below-grade Tank Application                                                                                                                                                     | or Closure                                       |                                                                                                                                                                                                                                                                                                                                                                                                                                                                                                                                                                                                                                                                                                                                                                                                                                                                                                                                                                                                                                                                                                                                                                                                                                                                                                                                                                                                                                                                                                                                                                                                                                                                                                                                                                                                                                                                                                                                                                                                                                                                                                                                |            |                                        |                   |
|                                                                                                                                                                                         |                                                  | n nearest fresh water well                                                                                                                                                                                                                                                                                                                                                                                                                                                                                                                                                                                                                                                                                                                                                                                                                                                                                                                                                                                                                                                                                                                                                                                                                                                                                                                                                                                                                                                                                                                                                                                                                                                                                                                                                                                                                                                                                                                                                                                                                                                                                                     |            | Distance from nearest s                | urface water      |
| Pit Type Depth of Ground Water Distance from nearest fresh water well Distance from nearest surface water  Pit Liner Thickness mil Below-Grade Tank: Volume bbls; Construction Material |                                                  |                                                                                                                                                                                                                                                                                                                                                                                                                                                                                                                                                                                                                                                                                                                                                                                                                                                                                                                                                                                                                                                                                                                                                                                                                                                                                                                                                                                                                                                                                                                                                                                                                                                                                                                                                                                                                                                                                                                                                                                                                                                                                                                                |            |                                        |                   |
| Fit Ellief Thickness iiii Below-Orace Fank. Volume bbls, Construction Material                                                                                                          |                                                  |                                                                                                                                                                                                                                                                                                                                                                                                                                                                                                                                                                                                                                                                                                                                                                                                                                                                                                                                                                                                                                                                                                                                                                                                                                                                                                                                                                                                                                                                                                                                                                                                                                                                                                                                                                                                                                                                                                                                                                                                                                                                                                                                |            |                                        |                   |
| 12. Check Appropriate Box to Indicate Nature of Notice, Report, or Other Data                                                                                                           |                                                  |                                                                                                                                                                                                                                                                                                                                                                                                                                                                                                                                                                                                                                                                                                                                                                                                                                                                                                                                                                                                                                                                                                                                                                                                                                                                                                                                                                                                                                                                                                                                                                                                                                                                                                                                                                                                                                                                                                                                                                                                                                                                                                                                |            |                                        |                   |
| E-PERMITTING <swd< td=""><td>INJECTION&gt;</td><td></td><td>SUBS</td><td>EQUENT REPORT O</td><td>F:</td></swd<>                                                                         | INJECTION>                                       |                                                                                                                                                                                                                                                                                                                                                                                                                                                                                                                                                                                                                                                                                                                                                                                                                                                                                                                                                                                                                                                                                                                                                                                                                                                                                                                                                                                                                                                                                                                                                                                                                                                                                                                                                                                                                                                                                                                                                                                                                                                                                                                                | SUBS       | EQUENT REPORT O                        | F:                |
| CONVERSION                                                                                                                                                                              | RBDMS BB                                         | REMEDIAL WORK                                                                                                                                                                                                                                                                                                                                                                                                                                                                                                                                                                                                                                                                                                                                                                                                                                                                                                                                                                                                                                                                                                                                                                                                                                                                                                                                                                                                                                                                                                                                                                                                                                                                                                                                                                                                                                                                                                                                                                                                                                                                                                                  |            | ALTERIN                                | G CASING          |
| RETURN TO                                                                                                                                                                               | TA PM                                            | COMMENCE DRILLIN                                                                                                                                                                                                                                                                                                                                                                                                                                                                                                                                                                                                                                                                                                                                                                                                                                                                                                                                                                                                                                                                                                                                                                                                                                                                                                                                                                                                                                                                                                                                                                                                                                                                                                                                                                                                                                                                                                                                                                                                                                                                                                               | NG OPN     | S. PLUG &                              | ABANDONMENT       |
| CSNG ENVIRO_                                                                                                                                                                            | CHG LOC                                          | CASING TEST AND O                                                                                                                                                                                                                                                                                                                                                                                                                                                                                                                                                                                                                                                                                                                                                                                                                                                                                                                                                                                                                                                                                                                                                                                                                                                                                                                                                                                                                                                                                                                                                                                                                                                                                                                                                                                                                                                                                                                                                                                                                                                                                                              | CEMENT     | JOB 🗍                                  |                   |
| INT TO PA P&A NF                                                                                                                                                                        |                                                  | Contract of the Contract of th |            | y test/TA status request               |                   |
|                                                                                                                                                                                         |                                                  |                                                                                                                                                                                                                                                                                                                                                                                                                                                                                                                                                                                                                                                                                                                                                                                                                                                                                                                                                                                                                                                                                                                                                                                                                                                                                                                                                                                                                                                                                                                                                                                                                                                                                                                                                                                                                                                                                                                                                                                                                                                                                                                                |            |                                        |                   |
| 13. Describe Proposed or Completed Operations (Clearly state all pertinent details, and give pertinent dates, including estimated date of starting any                                  |                                                  |                                                                                                                                                                                                                                                                                                                                                                                                                                                                                                                                                                                                                                                                                                                                                                                                                                                                                                                                                                                                                                                                                                                                                                                                                                                                                                                                                                                                                                                                                                                                                                                                                                                                                                                                                                                                                                                                                                                                                                                                                                                                                                                                |            |                                        |                   |
| proposed work) SEE RULE 1103. For Multiple Completions: Attach wellbore diagram of proposed completion or recompletion.                                                                 |                                                  |                                                                                                                                                                                                                                                                                                                                                                                                                                                                                                                                                                                                                                                                                                                                                                                                                                                                                                                                                                                                                                                                                                                                                                                                                                                                                                                                                                                                                                                                                                                                                                                                                                                                                                                                                                                                                                                                                                                                                                                                                                                                                                                                |            |                                        |                   |
| Date of test: 10/06/2015 This Approval of Temporary                                                                                                                                     |                                                  |                                                                                                                                                                                                                                                                                                                                                                                                                                                                                                                                                                                                                                                                                                                                                                                                                                                                                                                                                                                                                                                                                                                                                                                                                                                                                                                                                                                                                                                                                                                                                                                                                                                                                                                                                                                                                                                                                                                                                                                                                                                                                                                                |            |                                        |                   |
| Date of test: 10/06/2015                                                                                                                                                                |                                                  |                                                                                                                                                                                                                                                                                                                                                                                                                                                                                                                                                                                                                                                                                                                                                                                                                                                                                                                                                                                                                                                                                                                                                                                                                                                                                                                                                                                                                                                                                                                                                                                                                                                                                                                                                                                                                                                                                                                                                                                                                                                                                                                                |            |                                        |                   |
| Pressure readings: Initial – 580 PSI Ending – 570 PSI  Abandonment Expires 10/6/2016                                                                                                    |                                                  |                                                                                                                                                                                                                                                                                                                                                                                                                                                                                                                                                                                                                                                                                                                                                                                                                                                                                                                                                                                                                                                                                                                                                                                                                                                                                                                                                                                                                                                                                                                                                                                                                                                                                                                                                                                                                                                                                                                                                                                                                                                                                                                                |            |                                        |                   |
| Length of test: 30 minutes                                                                                                                                                              |                                                  |                                                                                                                                                                                                                                                                                                                                                                                                                                                                                                                                                                                                                                                                                                                                                                                                                                                                                                                                                                                                                                                                                                                                                                                                                                                                                                                                                                                                                                                                                                                                                                                                                                                                                                                                                                                                                                                                                                                                                                                                                                                                                                                                |            |                                        |                   |
| Witnessed: NO                                                                                                                                                                           |                                                  |                                                                                                                                                                                                                                                                                                                                                                                                                                                                                                                                                                                                                                                                                                                                                                                                                                                                                                                                                                                                                                                                                                                                                                                                                                                                                                                                                                                                                                                                                                                                                                                                                                                                                                                                                                                                                                                                                                                                                                                                                                                                                                                                |            |                                        |                   |
| CIBP @3300'                                                                                                                                                                             |                                                  |                                                                                                                                                                                                                                                                                                                                                                                                                                                                                                                                                                                                                                                                                                                                                                                                                                                                                                                                                                                                                                                                                                                                                                                                                                                                                                                                                                                                                                                                                                                                                                                                                                                                                                                                                                                                                                                                                                                                                                                                                                                                                                                                |            |                                        |                   |
| Top perf @3354'                                                                                                                                                                         |                                                  |                                                                                                                                                                                                                                                                                                                                                                                                                                                                                                                                                                                                                                                                                                                                                                                                                                                                                                                                                                                                                                                                                                                                                                                                                                                                                                                                                                                                                                                                                                                                                                                                                                                                                                                                                                                                                                                                                                                                                                                                                                                                                                                                |            |                                        |                   |
| I hereby certify that the information above is to constructed or                                                                                                                        | rue and complete to the best of my kn            | owledge and belief. I further                                                                                                                                                                                                                                                                                                                                                                                                                                                                                                                                                                                                                                                                                                                                                                                                                                                                                                                                                                                                                                                                                                                                                                                                                                                                                                                                                                                                                                                                                                                                                                                                                                                                                                                                                                                                                                                                                                                                                                                                                                                                                                  | certify th | at any pit or below-grade tank         | has been/will be  |
| closed according to NMOCD guidelines , a general permit or an (attached) alternative OCD-approved                                                                                       |                                                  |                                                                                                                                                                                                                                                                                                                                                                                                                                                                                                                                                                                                                                                                                                                                                                                                                                                                                                                                                                                                                                                                                                                                                                                                                                                                                                                                                                                                                                                                                                                                                                                                                                                                                                                                                                                                                                                                                                                                                                                                                                                                                                                                |            |                                        |                   |
| Dand Dah oppor                                                                                                                                                                          |                                                  |                                                                                                                                                                                                                                                                                                                                                                                                                                                                                                                                                                                                                                                                                                                                                                                                                                                                                                                                                                                                                                                                                                                                                                                                                                                                                                                                                                                                                                                                                                                                                                                                                                                                                                                                                                                                                                                                                                                                                                                                                                                                                                                                |            |                                        |                   |
| SIGNATURE DATE 10/28/2015                                                                                                                                                               |                                                  |                                                                                                                                                                                                                                                                                                                                                                                                                                                                                                                                                                                                                                                                                                                                                                                                                                                                                                                                                                                                                                                                                                                                                                                                                                                                                                                                                                                                                                                                                                                                                                                                                                                                                                                                                                                                                                                                                                                                                                                                                                                                                                                                |            |                                        |                   |
| TYPE OR PRINT NAME Mendy A. Johnson E-mail address: mendy johnson@oxy.com TELEPHONE NO. 806-592-6280                                                                                    |                                                  |                                                                                                                                                                                                                                                                                                                                                                                                                                                                                                                                                                                                                                                                                                                                                                                                                                                                                                                                                                                                                                                                                                                                                                                                                                                                                                                                                                                                                                                                                                                                                                                                                                                                                                                                                                                                                                                                                                                                                                                                                                                                                                                                |            |                                        |                   |
| For State Use Only                                                                                                                                                                      | 4610000                                          | hit                                                                                                                                                                                                                                                                                                                                                                                                                                                                                                                                                                                                                                                                                                                                                                                                                                                                                                                                                                                                                                                                                                                                                                                                                                                                                                                                                                                                                                                                                                                                                                                                                                                                                                                                                                                                                                                                                                                                                                                                                                                                                                                            | <          | On like                                | 11/1/2010         |
| APPROVED BY                                                                                                                                                                             | sistem C                                         | TITLE DISC                                                                                                                                                                                                                                                                                                                                                                                                                                                                                                                                                                                                                                                                                                                                                                                                                                                                                                                                                                                                                                                                                                                                                                                                                                                                                                                                                                                                                                                                                                                                                                                                                                                                                                                                                                                                                                                                                                                                                                                                                                                                                                                     | Si         | DA.                                    | TE 1/4/2015       |
| CONDITIONS OF APPROVAL IF ANY                                                                                                                                                           |                                                  |                                                                                                                                                                                                                                                                                                                                                                                                                                                                                                                                                                                                                                                                                                                                                                                                                                                                                                                                                                                                                                                                                                                                                                                                                                                                                                                                                                                                                                                                                                                                                                                                                                                                                                                                                                                                                                                                                                                                                                                                                                                                                                                                |            | 1                                      |                   |