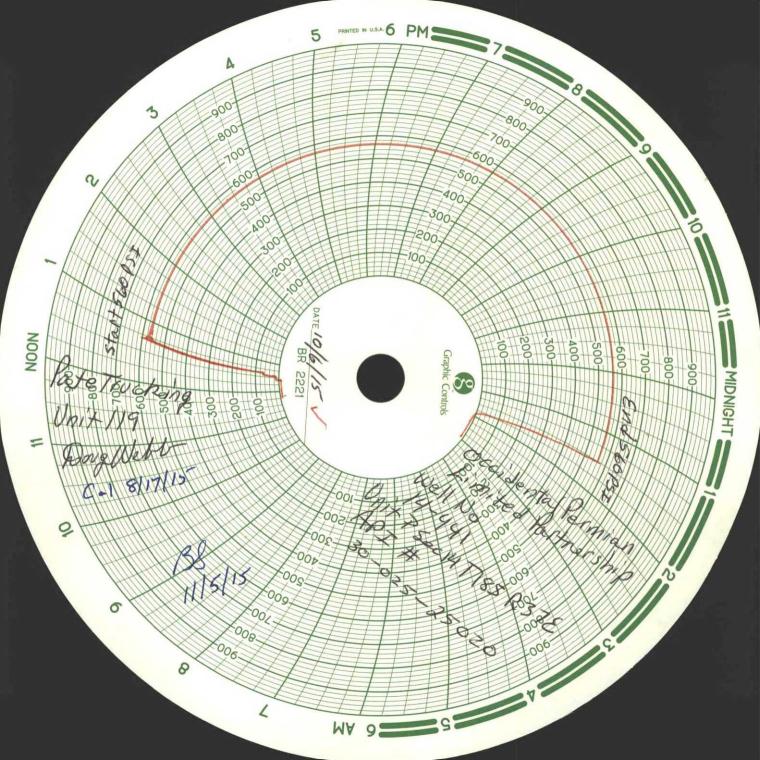

## State of New Mexico Energy, Minerals and Natural Resources Department

Form C-103 Revised 5-27-2004

| FILE IN TRIPLICATE                                                                                                                                                                                                                                                                                                                                                                                                                                                                                                                                                                                                                                                                                                                                                                                                                                                                                                                                                                                                                                                                                                                                                                                                                                                                                                                                                                                                                                                                                                                                                                                                                                                                                                                                                                                                                                                                                                                                                                                                                                                                                                             | OIL CONSERVATION DIVISION                                                                                                             |                                                        |
|--------------------------------------------------------------------------------------------------------------------------------------------------------------------------------------------------------------------------------------------------------------------------------------------------------------------------------------------------------------------------------------------------------------------------------------------------------------------------------------------------------------------------------------------------------------------------------------------------------------------------------------------------------------------------------------------------------------------------------------------------------------------------------------------------------------------------------------------------------------------------------------------------------------------------------------------------------------------------------------------------------------------------------------------------------------------------------------------------------------------------------------------------------------------------------------------------------------------------------------------------------------------------------------------------------------------------------------------------------------------------------------------------------------------------------------------------------------------------------------------------------------------------------------------------------------------------------------------------------------------------------------------------------------------------------------------------------------------------------------------------------------------------------------------------------------------------------------------------------------------------------------------------------------------------------------------------------------------------------------------------------------------------------------------------------------------------------------------------------------------------------|---------------------------------------------------------------------------------------------------------------------------------------|--------------------------------------------------------|
| DISTRICT I<br>1625 N. French Dr. , Hobbs, NM 88240                                                                                                                                                                                                                                                                                                                                                                                                                                                                                                                                                                                                                                                                                                                                                                                                                                                                                                                                                                                                                                                                                                                                                                                                                                                                                                                                                                                                                                                                                                                                                                                                                                                                                                                                                                                                                                                                                                                                                                                                                                                                             | 1220 South St. Francis Dr. HOBBS Of                                                                                                   | 30-025-25020                                           |
| DISTRICT II                                                                                                                                                                                                                                                                                                                                                                                                                                                                                                                                                                                                                                                                                                                                                                                                                                                                                                                                                                                                                                                                                                                                                                                                                                                                                                                                                                                                                                                                                                                                                                                                                                                                                                                                                                                                                                                                                                                                                                                                                                                                                                                    | NOV 0 3 2                                                                                                                             | 15. Indicate Type of Lease                             |
| 1301 W. Grand Ave, Artesia, NM 88210                                                                                                                                                                                                                                                                                                                                                                                                                                                                                                                                                                                                                                                                                                                                                                                                                                                                                                                                                                                                                                                                                                                                                                                                                                                                                                                                                                                                                                                                                                                                                                                                                                                                                                                                                                                                                                                                                                                                                                                                                                                                                           | 1107 0 0 2                                                                                                                            | STATE A TEE                                            |
| DISTRICT III                                                                                                                                                                                                                                                                                                                                                                                                                                                                                                                                                                                                                                                                                                                                                                                                                                                                                                                                                                                                                                                                                                                                                                                                                                                                                                                                                                                                                                                                                                                                                                                                                                                                                                                                                                                                                                                                                                                                                                                                                                                                                                                   | 14                                                                                                                                    | 6. State Oil & Gas Lease No.                           |
| 1000 Rio Brazos Rd, Aztec, NM 87410                                                                                                                                                                                                                                                                                                                                                                                                                                                                                                                                                                                                                                                                                                                                                                                                                                                                                                                                                                                                                                                                                                                                                                                                                                                                                                                                                                                                                                                                                                                                                                                                                                                                                                                                                                                                                                                                                                                                                                                                                                                                                            | RECEIVE                                                                                                                               |                                                        |
| SUNDRY NOTICES AND REPORTS ON WELLS                                                                                                                                                                                                                                                                                                                                                                                                                                                                                                                                                                                                                                                                                                                                                                                                                                                                                                                                                                                                                                                                                                                                                                                                                                                                                                                                                                                                                                                                                                                                                                                                                                                                                                                                                                                                                                                                                                                                                                                                                                                                                            |                                                                                                                                       | 7. Lease Name or Unit Agreement Name                   |
| (DO NOT USE THIS FORM FOR PROPOSALS TO DRILL OR TO DEEPEN OR PLUG BACK TO A                                                                                                                                                                                                                                                                                                                                                                                                                                                                                                                                                                                                                                                                                                                                                                                                                                                                                                                                                                                                                                                                                                                                                                                                                                                                                                                                                                                                                                                                                                                                                                                                                                                                                                                                                                                                                                                                                                                                                                                                                                                    |                                                                                                                                       | North Hobbs (G/SA) Unit                                |
| The state of the s | PLICATION FOR PERMIT" (Form C-101) for such proposals.)                                                                               | Section 14                                             |
| Type of Well:  Oil Well                                                                                                                                                                                                                                                                                                                                                                                                                                                                                                                                                                                                                                                                                                                                                                                                                                                                                                                                                                                                                                                                                                                                                                                                                                                                                                                                                                                                                                                                                                                                                                                                                                                                                                                                                                                                                                                                                                                                                                                                                                                                                                        | Gas Well Other Temporarily Abandoned                                                                                                  | 8. Well No. 441                                        |
| Name of Operator     Occidental Permian Ltd.                                                                                                                                                                                                                                                                                                                                                                                                                                                                                                                                                                                                                                                                                                                                                                                                                                                                                                                                                                                                                                                                                                                                                                                                                                                                                                                                                                                                                                                                                                                                                                                                                                                                                                                                                                                                                                                                                                                                                                                                                                                                                   |                                                                                                                                       | 9. OGRID No. 157984                                    |
| Address of Operator                                                                                                                                                                                                                                                                                                                                                                                                                                                                                                                                                                                                                                                                                                                                                                                                                                                                                                                                                                                                                                                                                                                                                                                                                                                                                                                                                                                                                                                                                                                                                                                                                                                                                                                                                                                                                                                                                                                                                                                                                                                                                                            |                                                                                                                                       | 10. Pool name or Wildcat Hobbs (G/SA)                  |
| HCR 1 Box 90 Denver City, TX 7                                                                                                                                                                                                                                                                                                                                                                                                                                                                                                                                                                                                                                                                                                                                                                                                                                                                                                                                                                                                                                                                                                                                                                                                                                                                                                                                                                                                                                                                                                                                                                                                                                                                                                                                                                                                                                                                                                                                                                                                                                                                                                 | 9323                                                                                                                                  | , , , , , , , , , , , , , , , , , , , ,                |
| 4. Well Location                                                                                                                                                                                                                                                                                                                                                                                                                                                                                                                                                                                                                                                                                                                                                                                                                                                                                                                                                                                                                                                                                                                                                                                                                                                                                                                                                                                                                                                                                                                                                                                                                                                                                                                                                                                                                                                                                                                                                                                                                                                                                                               |                                                                                                                                       |                                                        |
| Unit Letter P : 660                                                                                                                                                                                                                                                                                                                                                                                                                                                                                                                                                                                                                                                                                                                                                                                                                                                                                                                                                                                                                                                                                                                                                                                                                                                                                                                                                                                                                                                                                                                                                                                                                                                                                                                                                                                                                                                                                                                                                                                                                                                                                                            | Feet From The South 660 Feet                                                                                                          | et From The East Line                                  |
| Section 14                                                                                                                                                                                                                                                                                                                                                                                                                                                                                                                                                                                                                                                                                                                                                                                                                                                                                                                                                                                                                                                                                                                                                                                                                                                                                                                                                                                                                                                                                                                                                                                                                                                                                                                                                                                                                                                                                                                                                                                                                                                                                                                     | Township 18-S Range 37-1  11. Elevation (Show whether DF, RKB, RT GR, etc.)                                                           | E NMPM Lea County                                      |
|                                                                                                                                                                                                                                                                                                                                                                                                                                                                                                                                                                                                                                                                                                                                                                                                                                                                                                                                                                                                                                                                                                                                                                                                                                                                                                                                                                                                                                                                                                                                                                                                                                                                                                                                                                                                                                                                                                                                                                                                                                                                                                                                | 3678' GL                                                                                                                              |                                                        |
| Pit or Below-grade Tank Application                                                                                                                                                                                                                                                                                                                                                                                                                                                                                                                                                                                                                                                                                                                                                                                                                                                                                                                                                                                                                                                                                                                                                                                                                                                                                                                                                                                                                                                                                                                                                                                                                                                                                                                                                                                                                                                                                                                                                                                                                                                                                            | or Closure                                                                                                                            |                                                        |
|                                                                                                                                                                                                                                                                                                                                                                                                                                                                                                                                                                                                                                                                                                                                                                                                                                                                                                                                                                                                                                                                                                                                                                                                                                                                                                                                                                                                                                                                                                                                                                                                                                                                                                                                                                                                                                                                                                                                                                                                                                                                                                                                | Water Distance from nearest fresh water well                                                                                          | Distance from nearest surface water                    |
|                                                                                                                                                                                                                                                                                                                                                                                                                                                                                                                                                                                                                                                                                                                                                                                                                                                                                                                                                                                                                                                                                                                                                                                                                                                                                                                                                                                                                                                                                                                                                                                                                                                                                                                                                                                                                                                                                                                                                                                                                                                                                                                                |                                                                                                                                       |                                                        |
| Pit Liner Thickness mil                                                                                                                                                                                                                                                                                                                                                                                                                                                                                                                                                                                                                                                                                                                                                                                                                                                                                                                                                                                                                                                                                                                                                                                                                                                                                                                                                                                                                                                                                                                                                                                                                                                                                                                                                                                                                                                                                                                                                                                                                                                                                                        | Below-Grade Tank: Volume bbls; Construction Ma                                                                                        | iteriai                                                |
| E-PERMITTING <swd< th=""><th>RBDMS   REMEDIAL WORK  TA</th><th>SEQUENT REPORT OF:  ALTERING CASING PLUG &amp; ABANDONMENT</th></swd<>                                                                                                                                                                                                                                                                                                                                                                                                                                                                                                                                                                                                                                                                                                                                                                                                                                                                                                                                                                                                                                                                                                                                                                                                                                                                                                                                                                                                                                                                                                                                                                                                                                                                                                                                                                                                                                                                                                                                                                                          | RBDMS   REMEDIAL WORK  TA                                                                                                             | SEQUENT REPORT OF:  ALTERING CASING PLUG & ABANDONMENT |
|                                                                                                                                                                                                                                                                                                                                                                                                                                                                                                                                                                                                                                                                                                                                                                                                                                                                                                                                                                                                                                                                                                                                                                                                                                                                                                                                                                                                                                                                                                                                                                                                                                                                                                                                                                                                                                                                                                                                                                                                                                                                                                                                | ations (Clearly state all pertinent details, and give pertinent dates<br>or Multiple Completions: Attach wellbore diagram of proposed |                                                        |
| Date of test: 10/06/2015  This Approval of Temporary Abandonment Expires 10/4/2016                                                                                                                                                                                                                                                                                                                                                                                                                                                                                                                                                                                                                                                                                                                                                                                                                                                                                                                                                                                                                                                                                                                                                                                                                                                                                                                                                                                                                                                                                                                                                                                                                                                                                                                                                                                                                                                                                                                                                                                                                                             |                                                                                                                                       |                                                        |
| Pressure readings: Initial -560 PSI                                                                                                                                                                                                                                                                                                                                                                                                                                                                                                                                                                                                                                                                                                                                                                                                                                                                                                                                                                                                                                                                                                                                                                                                                                                                                                                                                                                                                                                                                                                                                                                                                                                                                                                                                                                                                                                                                                                                                                                                                                                                                            | Ending – 560 PSI Abandonment Expires_/C                                                                                               | 0/6/2016                                               |
| Length of test: 30 minutes                                                                                                                                                                                                                                                                                                                                                                                                                                                                                                                                                                                                                                                                                                                                                                                                                                                                                                                                                                                                                                                                                                                                                                                                                                                                                                                                                                                                                                                                                                                                                                                                                                                                                                                                                                                                                                                                                                                                                                                                                                                                                                     |                                                                                                                                       |                                                        |
| Witnessed: NO                                                                                                                                                                                                                                                                                                                                                                                                                                                                                                                                                                                                                                                                                                                                                                                                                                                                                                                                                                                                                                                                                                                                                                                                                                                                                                                                                                                                                                                                                                                                                                                                                                                                                                                                                                                                                                                                                                                                                                                                                                                                                                                  |                                                                                                                                       |                                                        |
| CIBP @3925' w/35' cement on top<br>Top perf @4012'                                                                                                                                                                                                                                                                                                                                                                                                                                                                                                                                                                                                                                                                                                                                                                                                                                                                                                                                                                                                                                                                                                                                                                                                                                                                                                                                                                                                                                                                                                                                                                                                                                                                                                                                                                                                                                                                                                                                                                                                                                                                             |                                                                                                                                       |                                                        |
|                                                                                                                                                                                                                                                                                                                                                                                                                                                                                                                                                                                                                                                                                                                                                                                                                                                                                                                                                                                                                                                                                                                                                                                                                                                                                                                                                                                                                                                                                                                                                                                                                                                                                                                                                                                                                                                                                                                                                                                                                                                                                                                                | e and complete to the best of my knowledge and belief. I further certify                                                              | that any pit or below-grade tank has been/will be      |
| constructed or<br>closed according to NMOCD guidelines                                                                                                                                                                                                                                                                                                                                                                                                                                                                                                                                                                                                                                                                                                                                                                                                                                                                                                                                                                                                                                                                                                                                                                                                                                                                                                                                                                                                                                                                                                                                                                                                                                                                                                                                                                                                                                                                                                                                                                                                                                                                         | , a general permit or an (attached) alternative                                                                                       | e OCD-approved                                         |
| plan                                                                                                                                                                                                                                                                                                                                                                                                                                                                                                                                                                                                                                                                                                                                                                                                                                                                                                                                                                                                                                                                                                                                                                                                                                                                                                                                                                                                                                                                                                                                                                                                                                                                                                                                                                                                                                                                                                                                                                                                                                                                                                                           |                                                                                                                                       |                                                        |
| SIGNATURE Mendy                                                                                                                                                                                                                                                                                                                                                                                                                                                                                                                                                                                                                                                                                                                                                                                                                                                                                                                                                                                                                                                                                                                                                                                                                                                                                                                                                                                                                                                                                                                                                                                                                                                                                                                                                                                                                                                                                                                                                                                                                                                                                                                | TITLE Administrative                                                                                                                  | Associate DATE 10/28/2015                              |
| TYPE OR PRINT NAME Mendy A. Joh                                                                                                                                                                                                                                                                                                                                                                                                                                                                                                                                                                                                                                                                                                                                                                                                                                                                                                                                                                                                                                                                                                                                                                                                                                                                                                                                                                                                                                                                                                                                                                                                                                                                                                                                                                                                                                                                                                                                                                                                                                                                                                | nson E-mail address: mendy_johnson@oxy.com                                                                                            | TELEPHONE NO. 806-592-6280                             |
| For State Use Only                                                                                                                                                                                                                                                                                                                                                                                                                                                                                                                                                                                                                                                                                                                                                                                                                                                                                                                                                                                                                                                                                                                                                                                                                                                                                                                                                                                                                                                                                                                                                                                                                                                                                                                                                                                                                                                                                                                                                                                                                                                                                                             | 110                                                                                                                                   |                                                        |
| APPROVED BY Waley                                                                                                                                                                                                                                                                                                                                                                                                                                                                                                                                                                                                                                                                                                                                                                                                                                                                                                                                                                                                                                                                                                                                                                                                                                                                                                                                                                                                                                                                                                                                                                                                                                                                                                                                                                                                                                                                                                                                                                                                                                                                                                              | Stown TITLE DIST                                                                                                                      | SuperVisologATE 11/4/2015                              |
| CONDITIONS OF APPROVAL IF ANY:                                                                                                                                                                                                                                                                                                                                                                                                                                                                                                                                                                                                                                                                                                                                                                                                                                                                                                                                                                                                                                                                                                                                                                                                                                                                                                                                                                                                                                                                                                                                                                                                                                                                                                                                                                                                                                                                                                                                                                                                                                                                                                 | • • • • • • • • • • • • • • • • • • • •                                                                                               |                                                        |