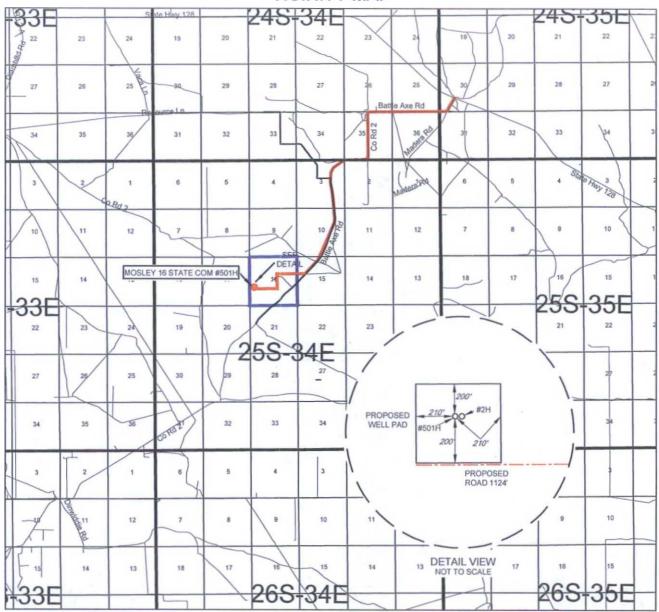

### EXHIBIT 2 VICINITY MAP

#### **DISTANCE & DIRECTION**

FROM INT. OF NM-18 N & NM-128, GO WEST ON NM-128 W ±14.1 MILES. THENCE SOUTHWEST (LEFT) ON BATTLE AXE RD. ±6.5 MILES, THENCE NORTHWEST (RIGHT) ON LEASE RD. ±0.14 MILES TO A POINT ±1124 FEET WEST OF THE LOCATION.