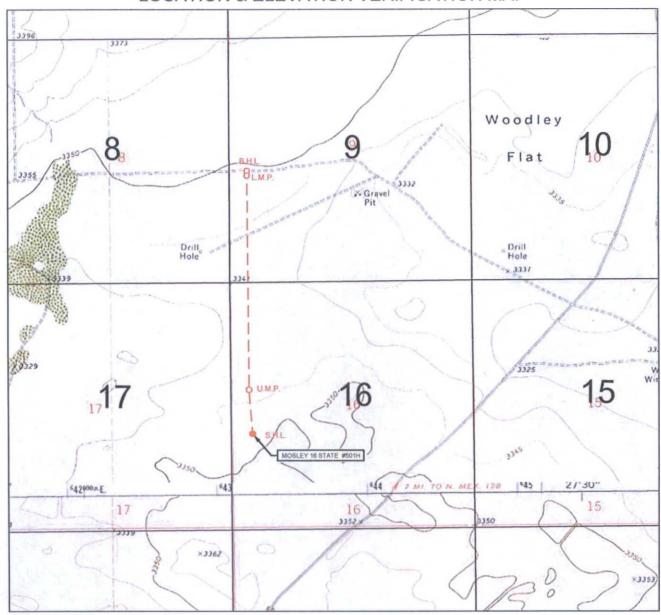

#### LOCATION & ELEVATION VERIFICATION MAP

# Seog resources, inc.

LEASE NAME & WELL NO.: MOSLEY 16 STATE #501H

 SECTION
 16
 TWP
 25-S
 RGE
 34-E
 SURVEY
 N.M.P.M.

 COUNTY
 LEA
 STATE
 NM
 ELEVATION
 3347'

 DESCRIPTION
 2010' FSL & 450' FWL

LATITUDE N 32.1286751 LONGITUDE W 103.4815221