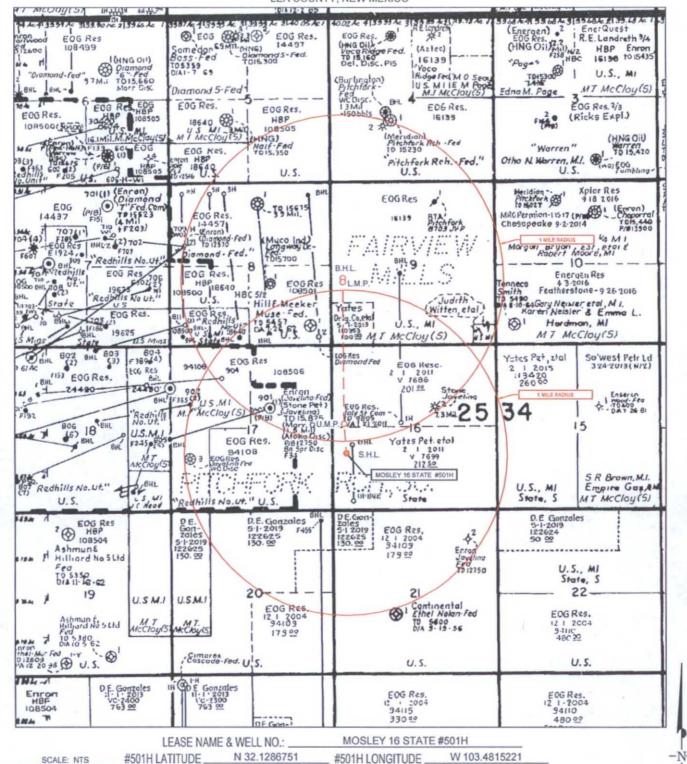

SECTION 16, TOWNSHIP 25-S, RANGE 34-E, N.M.P.M. LEA COUNTY, NEW MEXICO DETAIL VIEW SCALE: 1" = 100' 4.13 ACRES

MOSLEY 16 STATE #501H LEASE NAME & WELL NO .: . #501H LATITUDE N 32.1286751 #501H LONGITUDE W 103.4815221

#### LOCATION & ELEVATION VERIFICATION MAP

# Seog resources, inc.

LEASE NAME & WELL NO.: MOSLEY 16 STATE #501H

 SECTION
 16
 TWP
 25-S
 RGE
 34-E
 SURVEY
 N.M.P.M.

 COUNTY
 LEA
 STATE
 NM
 ELEVATION
 3347'

 DESCRIPTION
 2010' FSL & 450' FWL

LATITUDE N 32.1286751 LONGITUDE W 103.4815221