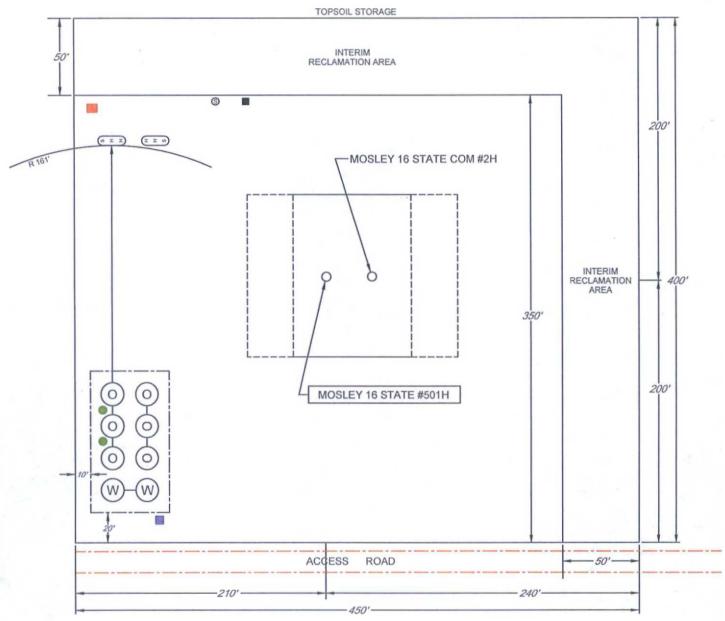

## EXHIBIT 2C RECLAMATION AND FACILITY DIAGRAM - PRODUCTION FACILITIES DIAGRAM

SECTION 16, TOWNSHIP 25-S, RANGE 34-E, N.M.P.M.
LEA COUNTY, NEW MEXICO

DETAIL VIEW
SCALE: 1" = 60"

#501H LATITUDE N 32.1286751 #501H LONGITUDE W 103.4815221