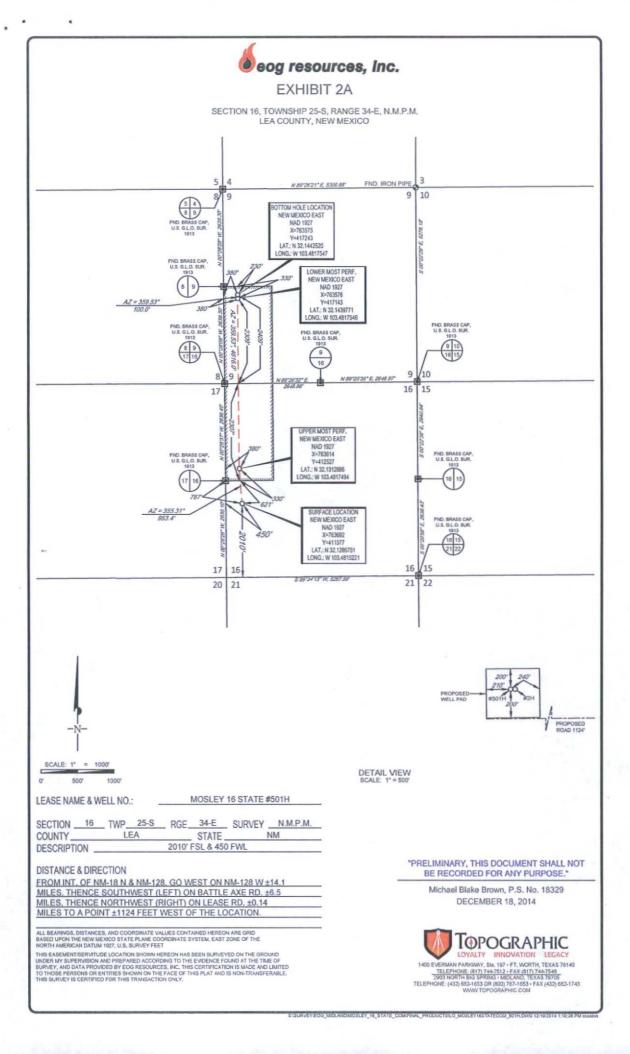

# Seog resources, inc.

#### **DISTANCE & DIRECTION**

FROM INT. OF NM-18 N & NM-128, GO WEST ON NM-128 W ±14.1 MILES. THENCE SOUTHWEST (LEFT) ON BATTLE AXE RD. ±6.5 MILES, THENCE NORTHWEST (RIGHT) ON LEASE RD. ±0.14 MILES TO A POINT ±1124 FEET WEST OF THE LOCATION.

THIS EASEMENT/SERVITUDE LOCATION SHOWN HEREON HAS BEEN SURVEYED ON THE GROUND UNDER MY SUPERVISION AND PREPARED ACCORDING TO THE EVIDENCE FOUND AT THE TIME OF SURVEY, AND DATA PROVIDED BY EOG RESOURCES, INC. THIS CERTIFICATION IS MADE AND LIMITED TO THOSE PERSONS OR ENTITIES SHOWN ON THE FACE OF THIS PLAT AND IS NON-TRANSFERABLE. THIS SURVEY IS CERTIFIED FOR THIS TRANSACTION ONLY.

ALL BEARINGS, DISTANCES, AND COORDINATE VALUES CONTAINED HEREON ARE GRID BASED UPON THE NEW MEXICO STATE PLANE COORDINATE SYSTEM, EAST ZONE OF THE NORTH AMERICAN DATUM 1927, U.S. SURVEY FEET.

1400 EVERMAN PARKWAY, Sto. 197 - FT. WORTH, TEXAS 76140
TELEPHONE: (817) 744-7512 - FAX (817) 744-7548
2903 NORTH BIG SPRING - MIDLAND, TEXAS 79705
TELEPHONE: (432) 882-1635 OR (800) 767-1653 - FAX (432) 682-1743
WWW.TOPOGRAPHIC.COM