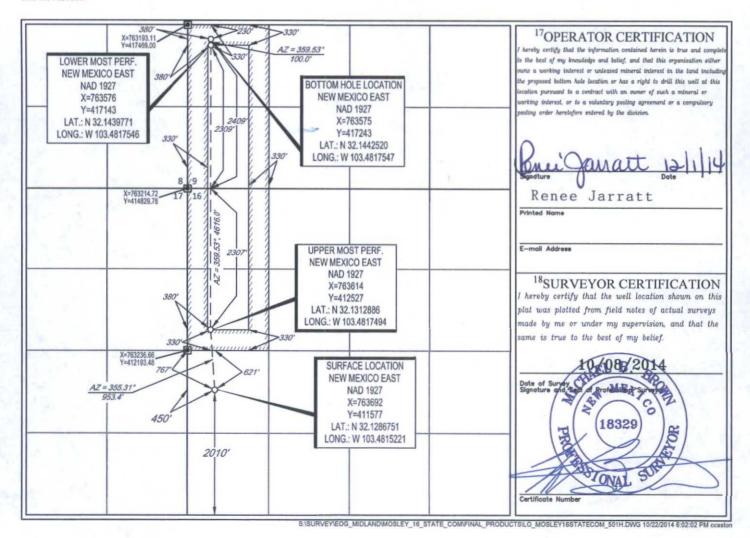

District Office

Revised August 1, 2011

AMENDED REPORT

FORM C-102

WELL LOCATION AND ACREAGE DEDICATION PLAT

| <sup>1</sup> API Number              | <sup>2</sup> Pool Code | <sup>3</sup> Pool Name                            |
|--------------------------------------|------------------------|---------------------------------------------------|
| 30-025- 429                          | 51020                  | Red Hills; Lower Bone Spring                      |
| <sup>4</sup> Property Code<br>313918 | MOSL                   | SProperty Name EY 16 STATE COM #501               |
| <sup>7</sup> OGRID No.<br>7377       | EOG                    | *Operator Name RESOURCES, INC.  *Selevation* 3347 |
|                                      | 1                      | OSurface Location                                 |

| UL or lot no. | Section | Township | Range | Lot Idn | Feet from the | North/South line | Feet from the | East/West line | County |
|---------------|---------|----------|-------|---------|---------------|------------------|---------------|----------------|--------|
| L             | 16      | 25-S     | 34-E  | -       | 2010'         | SOUTH            | 450'          | WEST           | LEA    |

| UL or lot no. | Section 9                | Township 25-S | Range<br>34-E   | Lot Idn               | Feet from the 2409' | North/South line SOUTH | Feet from the 380' | East/West line WEST | LEA |
|---------------|--------------------------|---------------|-----------------|-----------------------|---------------------|------------------------|--------------------|---------------------|-----|
| 160.00        | <sup>13</sup> Joint or I | nfill 14Co    | nsolidation Cod | le <sup>15</sup> Orde | er No.              |                        | -                  |                     |     |

No allowable will be assigned to this completion until all interests have been consolidated or a non-standard unit has been approved by the division.