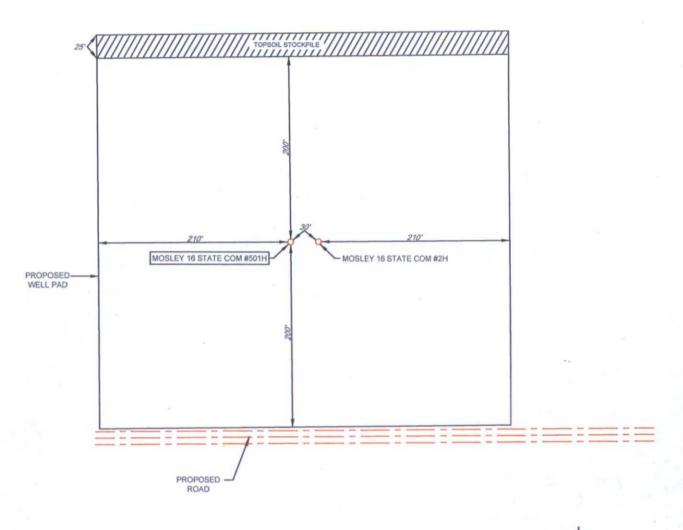

## EXHIBIT 2C RECLAMATION AND FACILITY DIAGRAM - PRODUCTION FACILITIES DIAGRAM

SECTION 16, TOWNSHIP 25-S, RANGE 34-E, N.M.P.M.
LEA COUNTY, NEW MEXICO

DETAIL VIEW
SCALE: 1" = 60"

#501H LATITUDE N 32.1286751 #501H LONGITUDE W 103.4815221