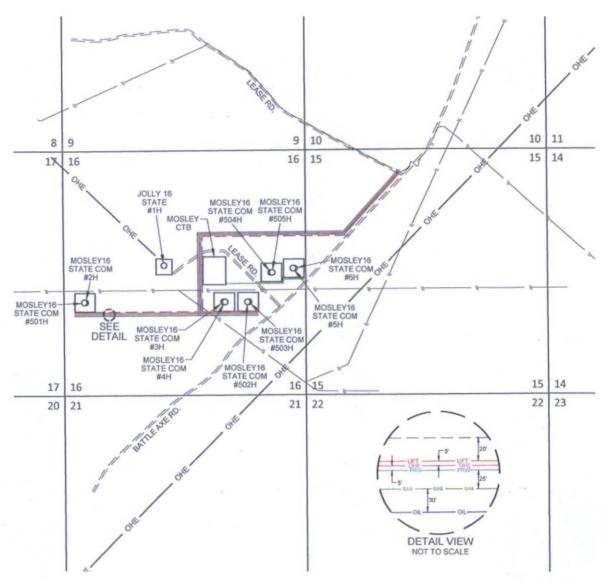

#### **DISTANCE & DIRECTION**

FROM INT. OF NM-18 N & NM-128, GO WEST ON NM-128 W ±14.1 MILES. THENCE SOUTHWEST (LEFT) ON BATTLE AXE RD. ±6.5 MILES, THENCE NORTHWEST (RIGHT) ON LEASE RD. ±0.14 MILES TO A POINT ±1124 FEET WEST OF THE LOCATION.

SECTION 16, TOWNSHIP 25-S, RANGE 34-E, N.M.P.M. LEA COUNTY, NEW MEXICO DETAIL VIEW SCALE: 1" = 100' 4.13 ACRES

MOSLEY 16 STATE #501H LEASE NAME & WELL NO .: . #501H LATITUDE N 32.1286751 #501H LONGITUDE W 103.4815221