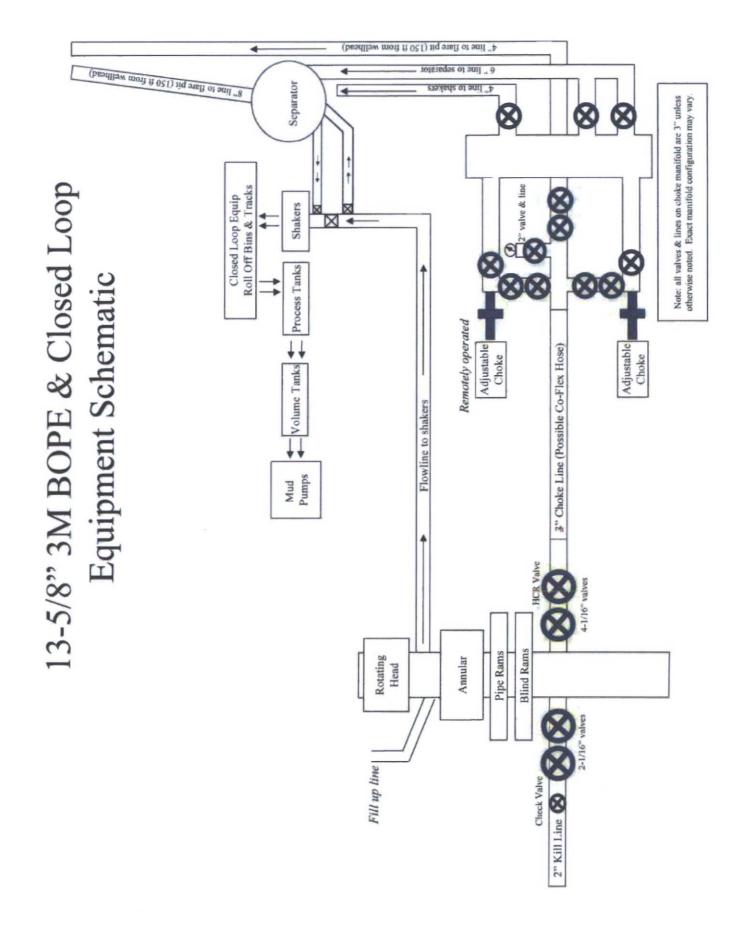

# 2. Casing Program

All casing strings will be tested in accordance with Onshore Oil and Gas Order #2 III.B.1.h

Must have table for contingency casing

| and the second                                 | Y or N |
|--------------------------------------------------------------------------------------------------------------------------------------------------|--------|
| Is casing new? If used, attach certification as required in Onshore Order #1                                                                     | Y      |
| Does casing meet API specifications? If no, attach casing specification sheet.                                                                   | Y      |
| Is premium or uncommon casing planned? If yes attach casing specification sheet.                                                                 | N      |
| Does the above casing design meet or exceed BLM's minimum standards? If not provide justification (loading assumptions, casing design criteria). | Y      |
| Will the intermediate pipe be kept at a minimum 1/3 fluid filled to avoid approaching the collapse pressure rating of the casing?                | Y      |
| Is well located within Capitan Reef?                                                                                                             | N      |
| If yes, does production casing cement tie back a minimum of 50' above the Reef?                                                                  |        |
| Is well within the designated 4 string boundary.                                                                                                 |        |
| Is well located in SOPA but not in R-111-P?                                                                                                      | N      |
| If yes, are the first 2 strings cemented to surface and 3 <sup>rd</sup> string cement tied back 500' into previous casing?                       |        |
| Is well located in R-111-P and SOPA?                                                                                                             | N      |
| If yes, are the first three strings cemented to surface?                                                                                         |        |
| Is 2 <sup>nd</sup> string set 100' to 600' below the base of salt?                                                                               |        |
| Is well located in high Cave/Karst?                                                                                                              | N      |
| If yes, are there two strings cemented to surface?                                                                                               |        |
| (For 2 string wells) If yes, is there a contingency casing if lost circulation occurs?                                                           |        |
| Is well located in critical Cave/Karst?                                                                                                          | N      |
| If yes, are there three strings cemented to surface?                                                                                             |        |