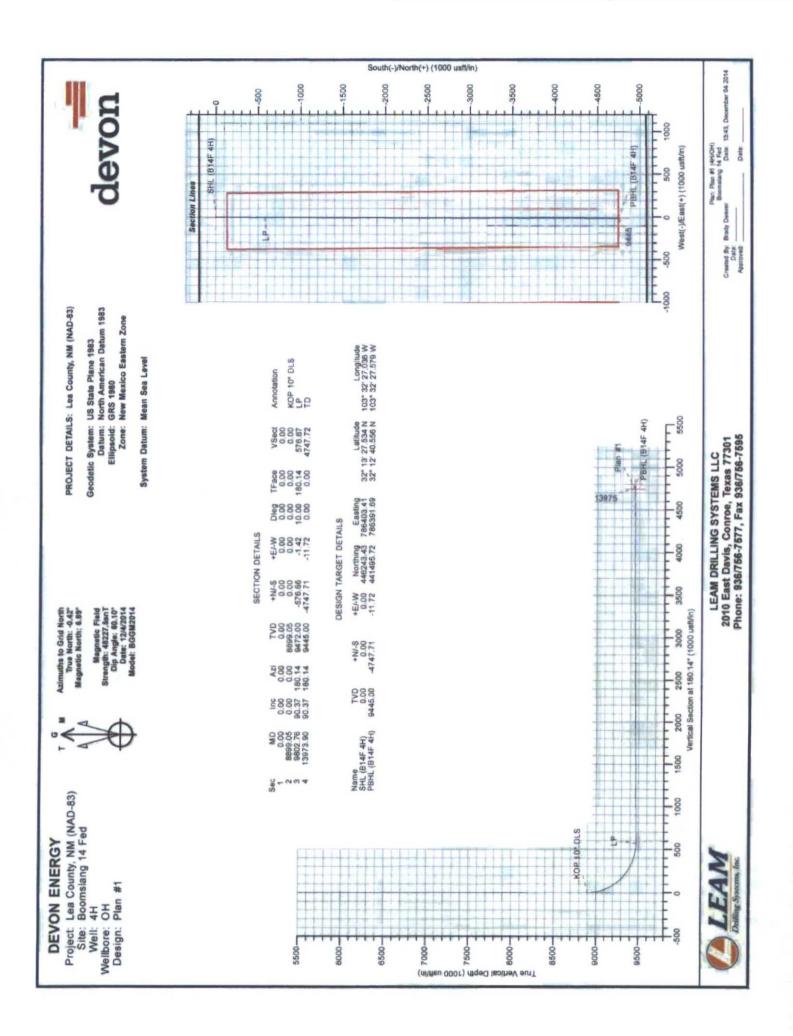

# 1. Geologic Formations

|               |         |                               | RECEIVED |
|---------------|---------|-------------------------------|----------|
| TVD of target | 9,472'  | Pilot hole depth              | N/A      |
| MD at TD:     | 13,973' | Deepest expected fresh water: | 85'      |

# Basin

| Formation            | Depth<br>(TVD)<br>from KB | Water/Mineral Bearing/<br>Target Zone? | Hazards* |
|----------------------|---------------------------|----------------------------------------|----------|
| Rustler              | 2,345                     | Barren                                 |          |
| Top of Salt          | 1,770                     | Barren                                 |          |
| Base of Salt         | 5,090                     | Barren                                 |          |
| Delaware             | 5,190                     | Barren                                 |          |
| Cherry Canyon        | 6,060                     | Oil / Gas                              |          |
| Brushy Canyon        | 7,640                     | Oil / Gas                              |          |
| Bone Spring Lime     | 9,070                     | Oil / Gas                              |          |
| Leonard              | 9,245                     | Oil / Gas                              |          |
| 1st Bone Spring Sand | 10,065                    | Oil / Gas                              |          |
|                      |                           |                                        |          |
|                      |                           |                                        |          |
|                      |                           |                                        |          |