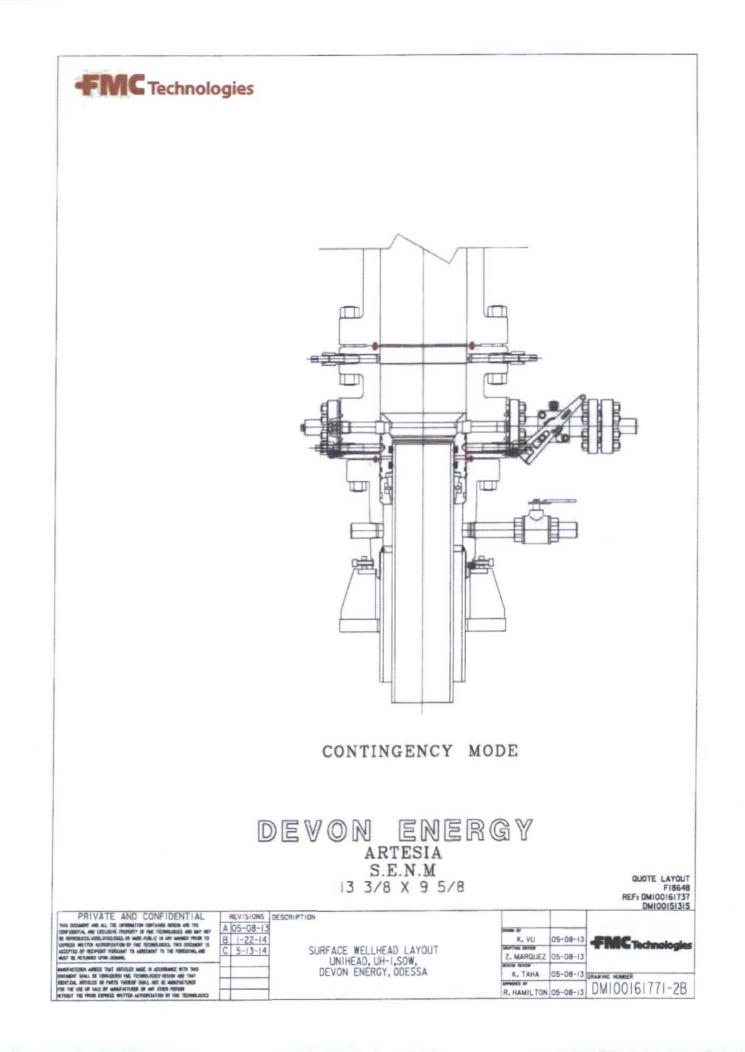

|                          |      |      |       |                |     |    |     |     |           |          |       |       |
|          | ÷          |             |      |           |        |                                                                                                                                                                                                                                                |                          |      |      |       |                |     |    |     |     |           |          |       | .+    |

2.1

Nov 12 09 11:12a

• : • ' 2 ....

VERIFIED TRUE COP2 PHOENIX RUBBER G.C.

жалар.1







Commitment Runs Deep



Design Plan Operation and Maintenance Plan Closure Plan

SENM - Closed Loop Systems September 2014

#### I. Design Plan

Devon uses MI SWACO closed loop system (CLS). The MI SWACO CLS is designed to maintain drill solids at or below 5%. The equipment is arranged to progressively remove solids from the largest to the smallest size. Drilling fluids can thus be reused and savings is realized on mud and disposal costs. Dewatering may be required with the centrifuges to insure removal of ultra fine solids.

The drilling location is constructed to allow storm water to flow to a central sump normally the cellar. This insures no contamination leaves the drilling pad in the event of a spill. Storm water is reused in the mud system or stored in a reserve fluid tank farm u