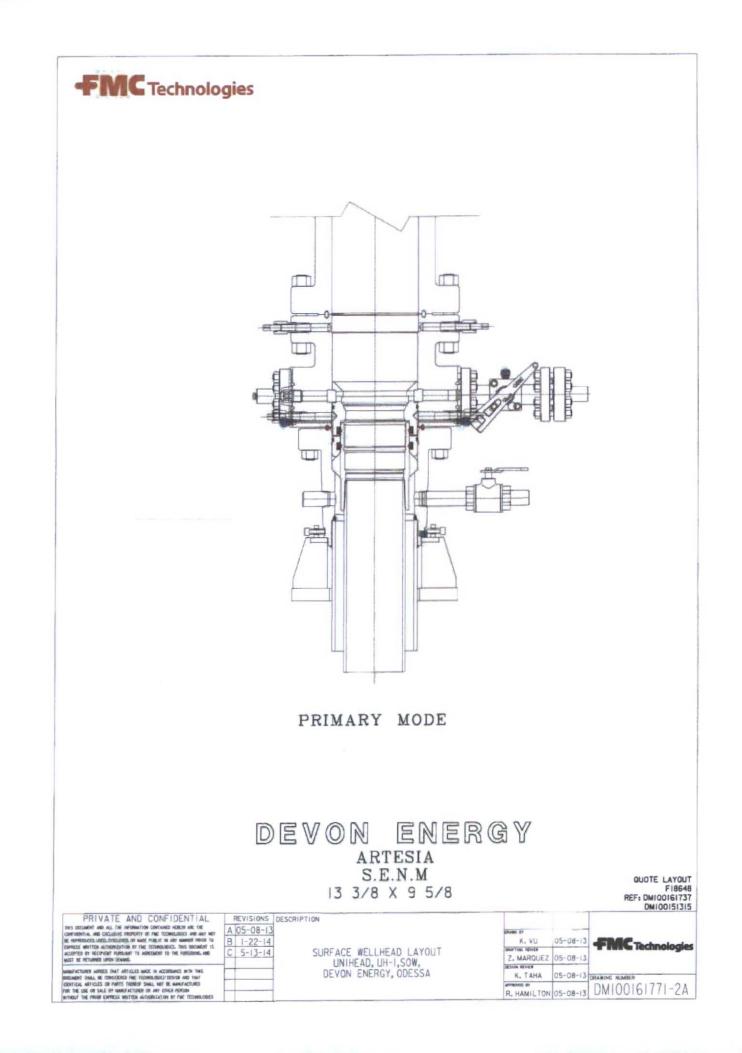

|                          |      |      |       |                |     |    |     |     |           |          |       |       |
|          | ÷          |             |      |           |        |                                                                                                                                                                                                                                                |                          |      |      |       |                |     |    |     |     |           |          |       | .+    |

2.1

Nov 12 09 11:12a

• : • ' 2 ....

VERIFIED TRUE COP2 PHOENIX RUBBER G.C.

жалар.1







Commitment Runs Deep



Design Plan Operation and Maintenance Plan Closure Plan

SENM - Closed Loop Systems September 2014

#### I. Design Plan

Devon uses MI SWACO closed loop system (CLS). The MI SWACO CLS is designed to maintain drill solids at or below 5%. The equipment is arranged to progressively remove solids from the largest to the smallest size. Drilling fluids can thus be reused and savings is realized on mud and disposal costs. Dewatering may be required with the centrifuges to insure removal of ultra fine solids.

The drilling location is constructed to allow storm water to flow to a central sump normally the cellar. This insures no contamination leaves the drilling pad in the event of a spill. Storm water is reused in the mud system or stored in a reserve fluid tank farm