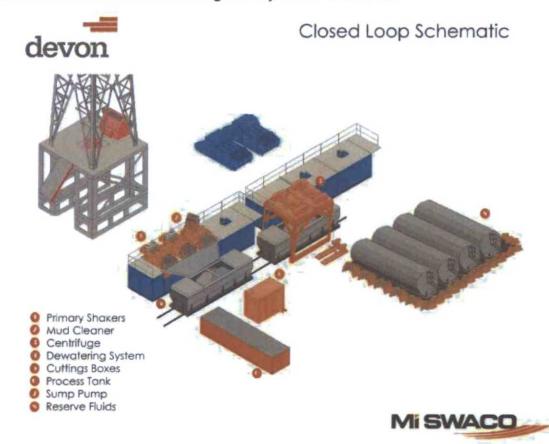

ed-loop system unless the closed-loop system is located on a site where there is an existing well, that is operated by Devon.

#### II. Operations and Maintenance Plan

*Primary Shakers*: The primary shakers make the first removal of drill solids from the drilling mud as it leaves the well bore. The shakers are sized to handle maximum drilling rate at optimal screen size. The shakers normally remove solids down to 74 microns.

*Mud Cleaner*: The Mud Cleaner cleans the fluid after it leaves the shakers. A set of hydrocyclones are sized to handle 1.25 to 1.5 times the maximum circulating rate. This ensures all the fluid is being processed to an average cut point of 25 microns. The wet discharged is dewatered on a shaker equipped with ultra fine mesh screens and generally cut at 40 microns.



*Centrifuges*: The centrifuges can be one or two in number depending on the well geometry or depth of well. The centrifuges are sized to maintain low gravity solids at 5% or below. They may or may not need a dewatering system to enhance the removal rates. The centrifuges can make a cut point of 8-10 microns depending on bowl speed, feed rate, solids loading and other factors.

The centrifuge system is designed to work on the active system and be flexible to process incoming fluids from other locations. This set-up is also dependant on well factors.

Dewatering System: The dewatering system is a chemical mixing and dosing system designed to enhance the solids removal of the centrifuge. Not commonly used in shallow wells. It may contain pH adjustment, coagulant mixing and dosing, and polym