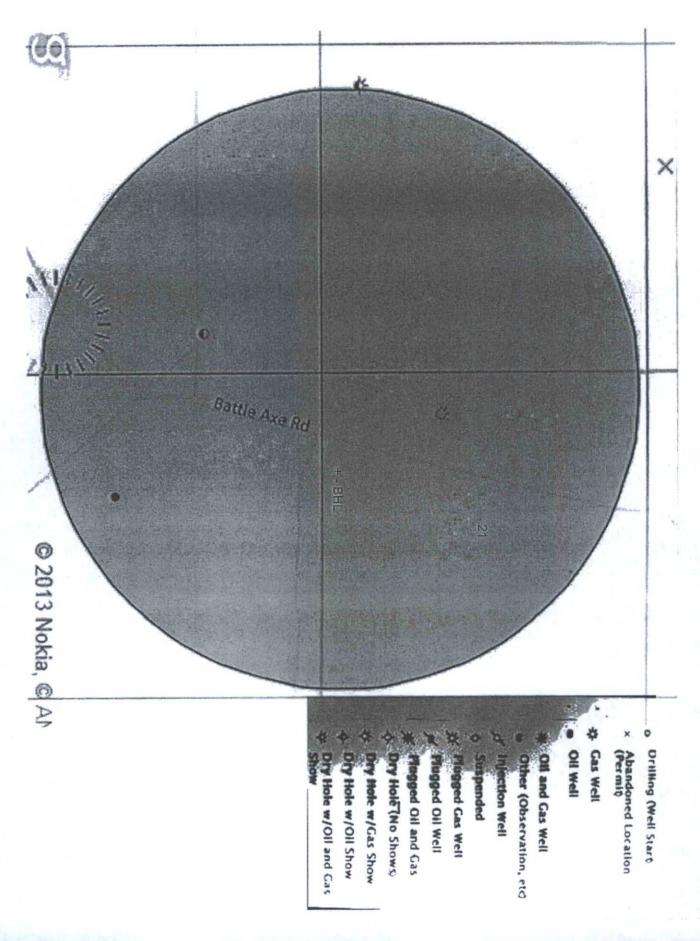

|                    |            | W                      | /ELL LO       | OCATIO      | N AND ACF             | REAGE DEDIC                       | CATION PLA    | Т              |               |  |
|--------------------|------------|------------------------|---------------|-------------|-----------------------|-----------------------------------|---------------|----------------|---------------|--|
| 1 API Number       |            |                        |               | 2 Pool Code |                       | <sup>3</sup> Pool Name            |               |                |               |  |
| 30-025-42929       |            |                        | 9-            | 1900        | RE                    | RED HILLS UPPER BONE SPEING SHALE |               |                |               |  |
| 4Property Code     |            |                        |               |             | 5 Property Na         | operty Name                       |               |                | 6 Well Number |  |
| 315642             |            | EL MAR 21 A1CN FED COM |               |             |                       |                                   |               |                | 2H            |  |
| 7 OGRID NO.        |            | 8 Operator Name        |               |             |                       |                                   |               |                | 9Elevation    |  |
| 14744              |            | MEWBOURNE OIL COMPANY  |               |             |                       |                                   |               |                | 3275'         |  |
|                    |            |                        |               |             | <sup>10</sup> Surface | Location                          |               |                |               |  |
| UL or lot no.      | Section    | Township               | Range         | Lot Idn     | Feet from the         | North/South line                  | Feet From the | East/West line | County        |  |
| С                  | 21         | 26S                    | 33E           |             | 185                   | NORTH                             | 2460          | WEST           | LEA           |  |
|                    |            |                        | n H           | Bottom H    | ole Location          | If Different Fro                  | om Surface    |                |               |  |
| UL or lot no.      | Section    | Township               | Range         | Lot Idn     | Feet from the         | North/South line                  | Feet from the | East/West line | County        |  |
| N                  | 21         | 26S                    | 33E           |             | 330                   | SOUTH                             | 2310          | WEST           | LEA           |  |
| 12 Dedicated Acres | s 13 Joint | or Infill 14 (         | Consolidation | Code 15 C   | Order No.             |                                   |               |                |               |  |

No allowable will be assigned to this completion until all interest have been consolidated or a non-standard unit has been approved by the division.

NOV 0 9 2015

Exhibit "4A" - BHL - El Mar 21 A1CN Fed Com #2H