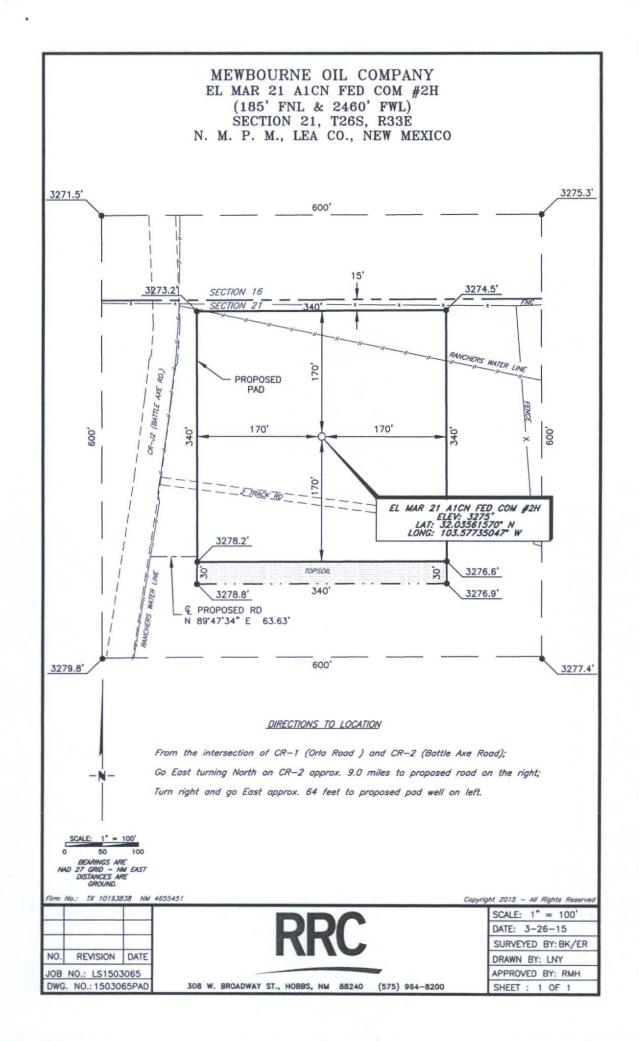

|                    |            | W                      | /ELL LO       | OCATIO      | N AND ACF             | REAGE DEDIC                       | CATION PLA    | Т              |               |  |
|--------------------|------------|------------------------|---------------|-------------|-----------------------|-----------------------------------|---------------|----------------|---------------|--|
| 1 API Number       |            |                        |               | 2 Pool Code |                       | <sup>3</sup> Pool Name            |               |                |               |  |
| 30-025-42929       |            |                        | 9-            | 1900        | RE                    | RED HILLS UPPER BONE SPEING SHALE |               |                |               |  |
| 4Property Code     |            |                        |               |             | 5 Property Na         | operty Name                       |               |                | 6 Well Number |  |
| 315642             |            | EL MAR 21 A1CN FED COM |               |             |                       |                                   |               |                | 2H            |  |
| 7 OGRID NO.        |            | 8 Operator Name        |               |             |                       |                                   |               |                | 9Elevation    |  |
| 14744              |            | MEWBOURNE OIL COMPANY  |               |             |                       |                                   |               |                | 3275'         |  |
|                    |            |                        |               |             | <sup>10</sup> Surface | Location                          |               |                |               |  |
| UL or lot no.      | Section    | Township               | Range         | Lot Idn     | Feet from the         | North/South line                  | Feet From the | East/West line | County        |  |
| С                  | 21         | 26S                    | 33E           |             | 185                   | NORTH                             | 2460          | WEST           | LEA           |  |
|                    |            |                        | n H           | Bottom H    | ole Location          | If Different Fro                  | om Surface    |                |               |  |
| UL or lot no.      | Section    | Township               | Range         | Lot Idn     | Feet from the         | North/South line                  | Feet from the | East/West line | County        |  |
| N                  | 21         | 26S                    | 33E           |             | 330                   | SOUTH                             | 2310          | WEST           | LEA           |  |
| 12 Dedicated Acres | s 13 Joint | or Infill 14 (         | Consolidation | Code 15 C   | Order No.             |                                   |               |                |               |  |