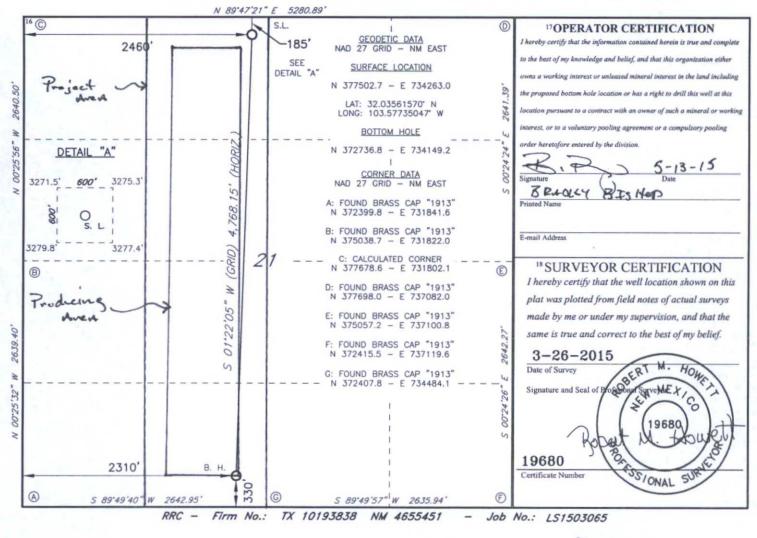

|                    |            | W                      | /ELL LO       | OCATIO      | N AND ACF             | REAGE DEDIC                       | CATION PLA    | Т              |               |  |
|--------------------|------------|------------------------|---------------|-------------|-----------------------|-----------------------------------|---------------|----------------|---------------|--|
| 1 API Number       |            |                        |               | 2 Pool Code |                       | <sup>3</sup> Pool Name            |               |                |               |  |
| 30-025-42929       |            |                        | 9-            | 1900        | RE                    | RED HILLS UPPER BONE SPEING SHALE |               |                |               |  |
| 4Property Code     |            |                        |               |             | 5 Property Na         | operty Name                       |               |                | 6 Well Number |  |
| 315642             |            | EL MAR 21 A1CN FED COM |               |             |                       |                                   |               |                | 2H            |  |
| 7 OGRID NO.        |            | 8 Operator Name        |               |             |                       |                                   |               |                | 9Elevation    |  |
| 14744              |            | MEWBOURNE OIL COMPANY  |               |             |                       |                                   |               |                | 3275'         |  |
|                    |            |                        |               |             | <sup>10</sup> Surface | Location                          |               |                |               |  |
| UL or lot no.      | Section    | Township               | Range         | Lot Idn     | Feet from the         | North/South line                  | Feet From the | East/West line | County        |  |
| С                  | 21         | 26S                    | 33E           |             | 185                   | NORTH                             | 2460          | WEST           | LEA           |  |
|                    |            |                        | n H           | Bottom H    | ole Location          | If Different Fro                  | om Surface    |                |               |  |
| UL or lot no.      | Section    | Township               | Range         | Lot Idn     | Feet from the         | North/South line                  | Feet from the | East/West line | County        |  |
| N                  | 21         | 26S                    | 33E           |             | 330                   | SOUTH                             | 2310          | WEST           | LEA           |  |
| 12 Dedicated Acres | s 13 Joint | or Infill 14 (         | Consolidation | Code 15 C   | Order No.             |                                   |               |                |               |  |

No allowable will be assigned to this completion until all interest have been consolidated or a non-standard unit has been approved by the division.

NOV 0 9 2015

Exhibit "4A" - BHL - El Mar 21 A1CN Fed Com #2H