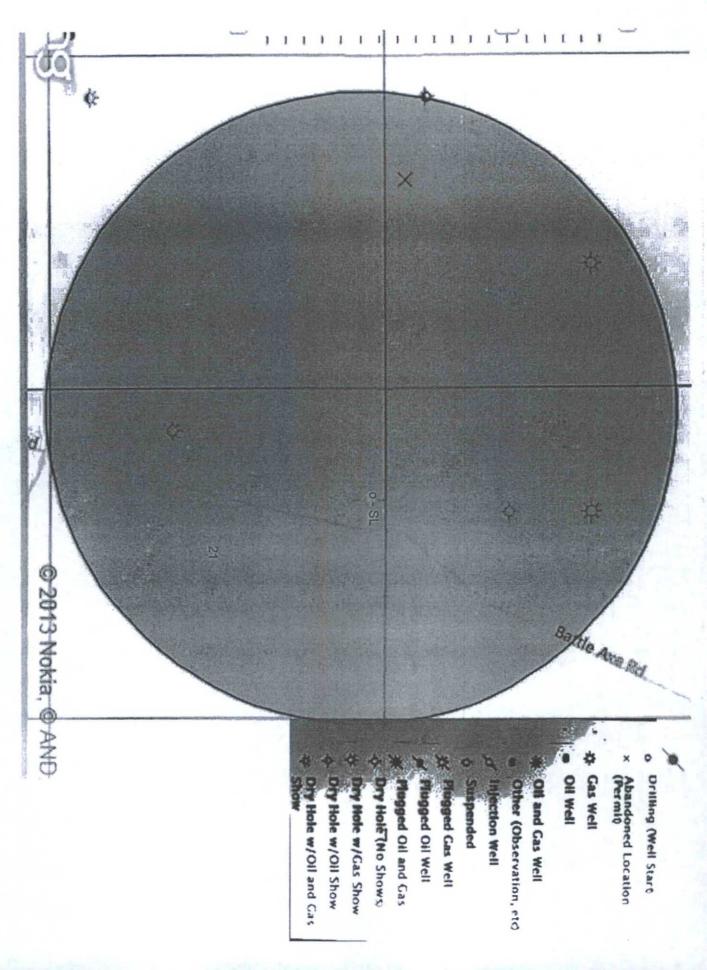

|                    |            | W                      | /ELL LO       | OCATIO      | N AND ACF             | REAGE DEDIC                       | CATION PLA    | Т              |               |  |
|--------------------|------------|------------------------|---------------|-------------|-----------------------|-----------------------------------|---------------|----------------|---------------|--|
| 1 API Number       |            |                        |               | 2 Pool Code |                       | <sup>3</sup> Pool Name            |               |                |               |  |
| 30-025-42929       |            |                        | 9-            | 1900        | RE                    | RED HILLS UPPER BONE SPEING SHALE |               |                |               |  |
| 4Property Code     |            |                        |               |             | 5 Property Na         | operty Name                       |               |                | 6 Well Number |  |
| 315642             |            | EL MAR 21 A1CN FED COM |               |             |                       |                                   |               |                | 2H            |  |
| 7 OGRID NO.        |            | 8 Operator Name        |               |             |                       |                                   |               |                | 9Elevation    |  |
| 14744              |            | MEWBOURNE OIL COMPANY  |               |             |                       |                                   |               |                | 3275'         |  |
|                    |            |                        |               |             | <sup>10</sup> Surface | Location                          |               |                |               |  |
| UL or lot no.      | Section    | Township               | Range         | Lot Idn     | Feet from the         | North/South line                  | Feet From the | East/West line | County        |  |
| С                  | 21         | 26S                    | 33E           |             | 185                   | NORTH                             | 2460          | WEST           | LEA           |  |
|                    |            |                        | n H           | Bottom H    | ole Location          | If Different Fro                  | om Surface    |                |               |  |
| UL or lot no.      | Section    | Township               | Range         | Lot Idn     | Feet from the         | North/South line                  | Feet from the | East/West line | County        |  |
| N                  | 21         | 26S                    | 33E           |             | 330                   | SOUTH                             | 2310          | WEST           | LEA           |  |
| 12 Dedicated Acres | s 13 Joint | or Infill 14 (         | Consolidation | Code 15 C   | Order No.             |                                   |               |                |               |  |

No allowable will be assigned to this completion until all interest have been consolidated or a non-standard unit has been approved by the division.

NOV 0 9 2015

Exhibit "4A" - BHL - El Mar 21 A1CN Fed Com #2H