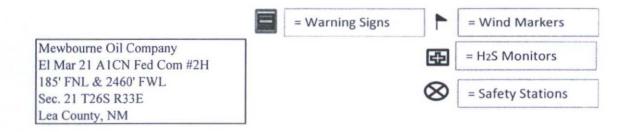

H2S Diagram

Mewbourne Oil Company El Mar 21 A1CN Fed Com #2H 185' FNL & 2460' FWL Sec. 21 T26S R33E Lea Co. NM