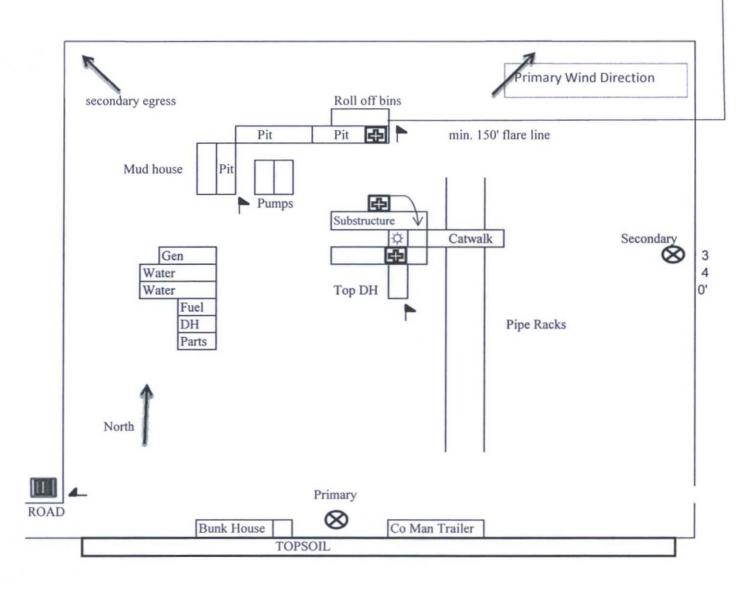

H2S Diagram

Mewbourne Oil Company El Mar 21 A1CN Fed Com #2H 185' FNL & 2460' FWL Sec. 21 T26S R33E Lea Co. NM