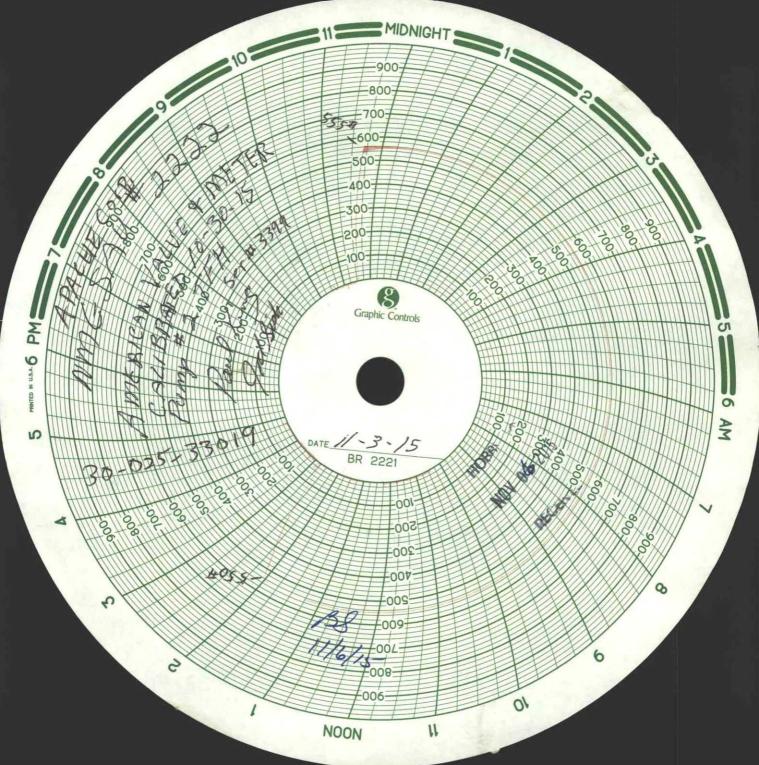

ess: _JD.Ellison@apacheccorp.com_ PHONE: 575 - 441-7734  For State Use Only                                                                                                                                                                                 |                                                                                                                           |
| APPROVED BY: Staff Manager DATE 11/6/15- Conditions of Approval (if any):                                                                                                                                                                                                                            |                                                                                                                           |