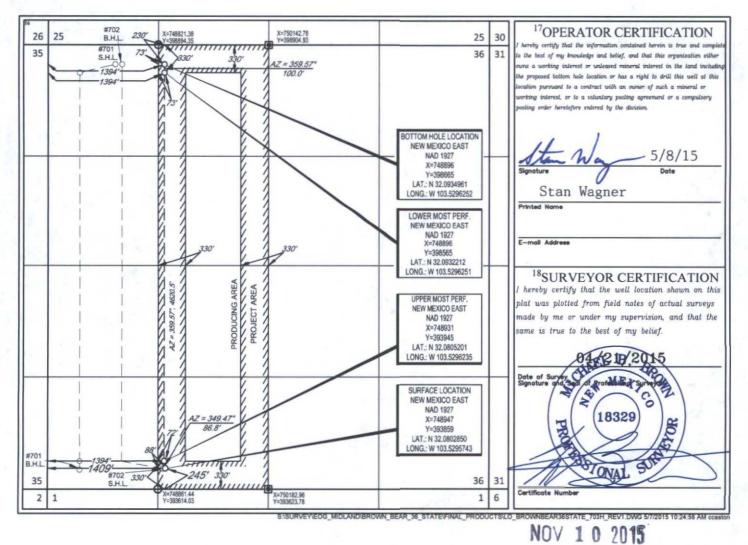

## WELL LOCATION AND ACREAGE DEDICATION PLAT

| <sup>1</sup> API Number             |               | <sup>2</sup> Pool Code |               |                                   | <sup>3</sup> Pool Name    |                                      |                        |                |               |  |  |
|-------------------------------------|---------------|------------------------|---------------|-----------------------------------|---------------------------|--------------------------------------|------------------------|----------------|---------------|--|--|
| 30-025-42539                        |               |                        | 9809          | 4                                 | WC-                       | WC-025 G-09 S253336D; Upper Wolfcamp |                        |                |               |  |  |
| <sup>4</sup> Property Code<br>98094 |               |                        |               | <sup>6</sup> Well Number<br>#703H |                           |                                      |                        |                |               |  |  |
| <sup>7</sup> ogrid №.<br>7377       |               |                        |               | <sup>9</sup> Elevation<br>3318'   |                           |                                      |                        |                |               |  |  |
|                                     |               |                        |               |                                   | <sup>10</sup> Surface Loc | ation                                |                        |                |               |  |  |
| UL or lot no.<br>N                  | Section<br>36 | Township<br>25-S       | Range<br>33-E | Lot Idn                           | Feet from the 245'        | North/South line                     | Feet from the<br>1409' | East/West line | County<br>LEA |  |  |
| UL or lot no.                       | Section       | Township               | Range         | Lot Idn                           | Feet from the             | North/South line                     | Feet from the          | East/West line | County        |  |  |

| UL or lot no.                           | Section<br>36            | 25-S                    | 33-E             | Lot Idn              | Feet from the 230' | North/South line | Feet from the<br>1436 | WEST | LEA |
|-----------------------------------------|--------------------------|-------------------------|------------------|----------------------|--------------------|------------------|-----------------------|------|-----|
| <sup>12</sup> Dedicated Acres<br>160.00 | <sup>13</sup> Joint or 1 | infill <sup>14</sup> Co | onsolidation Cod | le <sup>15</sup> Ord | er No.             |                  |                       |      |     |

No allowable will be assigned to this completion until all interests have been consolidated or a non-standard unit has been approved by the division.