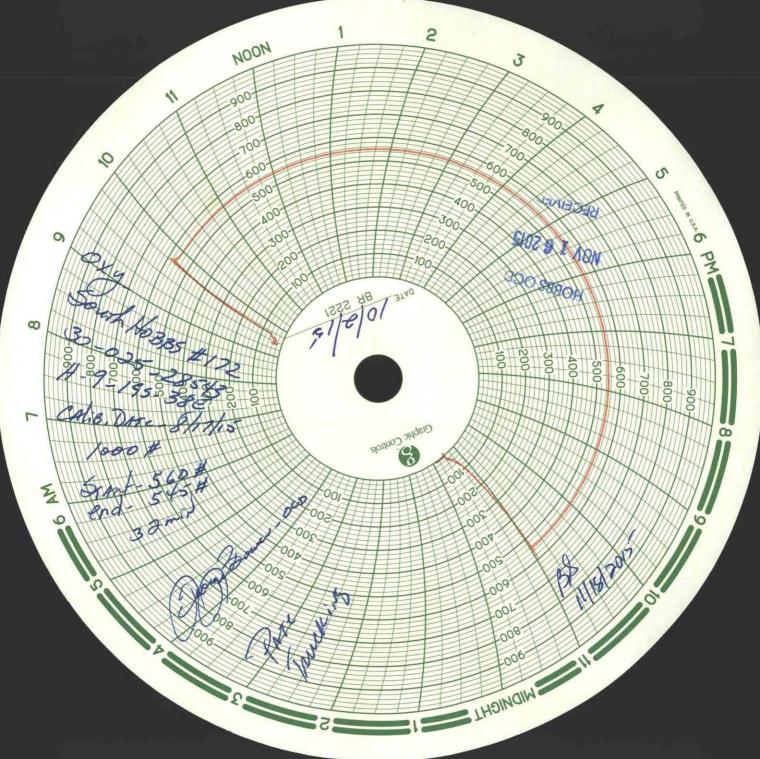

## State of New Mexico Energy, Minerals and Natural Resources Department

Form C-103 Revised 5-27-200

| FILE IN TRIPLICATE                                                  | OIL CONSERVATION I                                                                         | DIVISION                |                                       | Revised 3-27-2004 |
|---------------------------------------------------------------------|--------------------------------------------------------------------------------------------|-------------------------|---------------------------------------|-------------------|
| DISTRICT I                                                          | 1220 South St. Francis Dr.                                                                 |                         | WELL API NO.                          | ~                 |
| 1625 N. French Dr. , Hobbs, NM 88240                                | Santa Fe, NM 8750                                                                          | 5                       | 30-025-28543                          |                   |
| DISTRICT II                                                         |                                                                                            |                         | 5. Indicate Type of Lease STATE X     | EEE -             |
| 1301 W. Grand Ave, Artesia, NM 88210<br>DISTRICT III                |                                                                                            | -                       | STATE X  6. State Oil & Gas Lease No. | FEE               |
| 1000 Rio Brazos Rd, Aztec, NM 87410                                 |                                                                                            |                         | o. State on te das Lease No.          |                   |
| SUNDRY NOT                                                          | TICES AND REPORTS ON WELLS                                                                 |                         | 7. Lease Name or Unit Agreer          | ment Name         |
|                                                                     | OPOSALS TO DRILL OR TO DEEPEN OR PLUG BA<br>PPLICATION FOR PERMIT" (Form C-101) for such p |                         | South Hobbs (G/SA) Unit               |                   |
| Type of Well:  Oil Well                                             | Gas Well Other Injector                                                                    |                         | 8. Well No. 172                       | /                 |
| 2. Name of Operator                                                 |                                                                                            |                         | 9. OGRID No. 157984                   |                   |
| Occidental Permian Ltd.                                             |                                                                                            |                         | 10 B 1 WELL                           |                   |
| Address of Operator     HCR 1 Box 90 Denver City, TX                | 79323                                                                                      |                         | 10. Pool name or Wildcat              | Hobbs (G/SA)      |
| 4. Well Location                                                    | 17323                                                                                      |                         |                                       |                   |
| Unit Letter H : 1980                                                | Feet From The North Line and                                                               | 635 Feet                | From The East                         | Line              |
| Section 9                                                           | Township 18-5 195                                                                          | Range 38-E              |                                       | Lea County        |
| Section 9                                                           | 11. Elevation (Show whether OF, RKB, RT GR. etc.                                           | 0 00 0                  | NNIFIN                                | Lea County        |
|                                                                     | 3612' KB                                                                                   |                         |                                       |                   |
| Pit or Below-grade Tank Application                                 | or Closure                                                                                 |                         |                                       |                   |
|                                                                     | Water Distance from nearest fresh v                                                        | vatar wall              | Dictance from pagest of               | urface water      |
| Pit Liner Thickness mil                                             | Below-Grade Tank: Volume bbls;                                                             |                         |                                       | il face water     |
| Pit Liner Thickness mil                                             | below-Grade Tank. Volume bols,                                                             | Construction Mate       | criai                                 |                   |
| 12. Check NOTICE OF INTE                                            | Appropriate Box to Indicate Nature of Noti<br>ENTION TO:                                   |                         | ther Data<br>EQUENT REPORT O          | F:                |
| PERFORM REMEDIAL WORK                                               | PLUG AND ABANDON REMEDIAL                                                                  | WORK                    | ALTERING                              | 3 CASING          |
| TEMPORARILY ABANDON                                                 | CHANGE PLANS COMMENC                                                                       | E DRILLING OPN          | S. PLUG & A                           | ABANDONMENT       |
| PULL OR ALTER CASING                                                | Multiple Completion CASING TE                                                              | ST AND CEMENT           | JOB 🗍                                 | _                 |
| OTHER:                                                              | OTHER:                                                                                     | Casing Integr           | ity Test                              | X                 |
|                                                                     | erations (Clearly state all pertinent details, and give                                    | e pertinent dates,      | including estimated date of s         | starting any      |
| proposed work) SEE RULE 1103. I                                     | For Multiple Completions: Attach wellbore diagr                                            | am of proposed co       | ompletion or recompletion.            |                   |
|                                                                     |                                                                                            |                         |                                       |                   |
| Date of Test: 10/02/2015                                            |                                                                                            |                         |                                       |                   |
| Pressure Readings: Initial – 560 PSI                                | Ending – 545 PSI                                                                           |                         |                                       |                   |
| Length of test: 30 minutes                                          |                                                                                            |                         |                                       |                   |
| Witnessed: YES - George Bowers w/N                                  | IMOCD                                                                                      |                         |                                       |                   |
|                                                                     |                                                                                            |                         |                                       |                   |
| I hereby certify that the information above is tr<br>constructed or | rue and complete to the best of my knowledge and belie                                     | f. I further certify th | nat any pit or below-grade tank h     | nas been/will be  |
| closed according to NMOCD guidelines                                | , a general permit or an (atta                                                             | ached) alternative      | OCD-approved                          |                   |
| Mand                                                                | plan                                                                                       |                         |                                       |                   |
| SIGNATURE / Y / / / / / / / / / / / / / / / / /                     | TITLE                                                                                      | Administrative A        |                                       | -110012010        |
| TYPE OR PRINT NAME Mendy A Jo                                       | hnson E-mail address: mendy_jo                                                             | hnson@oxy.com           | TELEPHONE NO.                         | 806-592-6280      |
| For State Use Only                                                  | <i>y</i> - ,                                                                               | 010                     | 2 00                                  |                   |
| APPROVED BY                                                         | Domainah TITLE                                                                             | State                   | Manage DAT                            | TE 1/18/ 2015     |
| CONDITIONS OF APPROVAL IF ANY:                                      |                                                                                            |                         | -7                                    |                   |