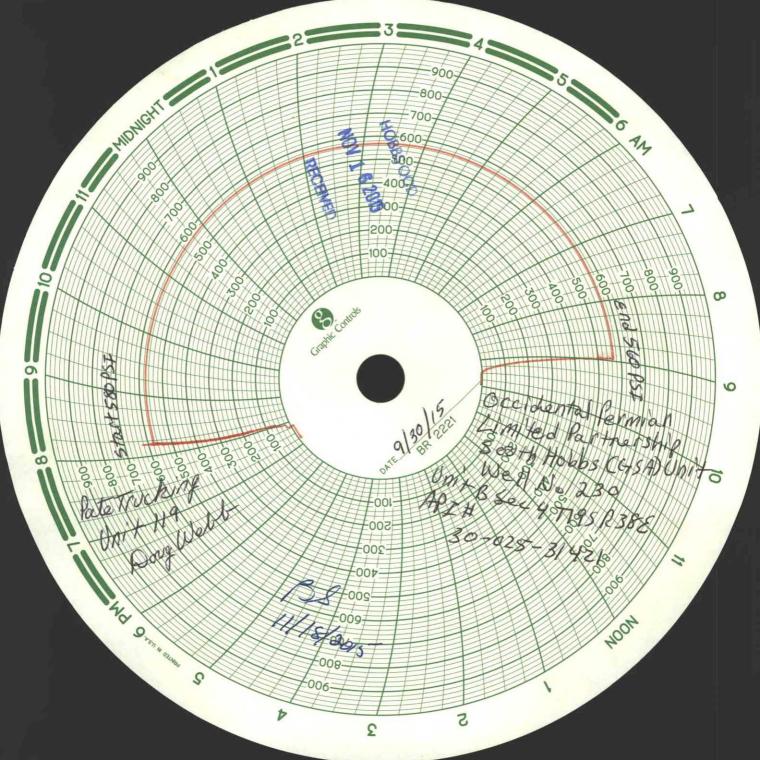

| 40888 OCD State of New Mexico                                                                                                                                                                                                                                                                                                                                                                                                                                                                                                                                                                                                                                                                                                                                                                                                                                                                                                                                                    |                                                                                                                                                                                                                                                                    |
|----------------------------------------------------------------------------------------------------------------------------------------------------------------------------------------------------------------------------------------------------------------------------------------------------------------------------------------------------------------------------------------------------------------------------------------------------------------------------------------------------------------------------------------------------------------------------------------------------------------------------------------------------------------------------------------------------------------------------------------------------------------------------------------------------------------------------------------------------------------------------------------------------------------------------------------------------------------------------------|--------------------------------------------------------------------------------------------------------------------------------------------------------------------------------------------------------------------------------------------------------------------|
| State of New Mexico<br>Energy, Minerals and Natural Resources Departme                                                                                                                                                                                                                                                                                                                                                                                                                                                                                                                                                                                                                                                                                                                                                                                                                                                                                                           | Form C-103                                                                                                                                                                                                                                                         |
| FILE IN TRIPLICATE NOV 1 6 2015 OIL CONSERVATION DIVISION                                                                                                                                                                                                                                                                                                                                                                                                                                                                                                                                                                                                                                                                                                                                                                                                                                                                                                                        | Revised 5-27-2004                                                                                                                                                                                                                                                  |
| DISTRICT I 1220 South St. Francis Dr                                                                                                                                                                                                                                                                                                                                                                                                                                                                                                                                                                                                                                                                                                                                                                                                                                                                                                                                             | WELL API NO.                                                                                                                                                                                                                                                       |
| 1625 N. French Dr., Hobbs, NM 88240<br>Santa Fe, NM 87505                                                                                                                                                                                                                                                                                                                                                                                                                                                                                                                                                                                                                                                                                                                                                                                                                                                                                                                        | 30-025-31421<br>5. Indicate Type of Lease                                                                                                                                                                                                                          |
| DISTRICT II<br>1301 W. Grand Ave, Artesia, NM 88210                                                                                                                                                                                                                                                                                                                                                                                                                                                                                                                                                                                                                                                                                                                                                                                                                                                                                                                              | STATE X FEE                                                                                                                                                                                                                                                        |
| DISTRICT III                                                                                                                                                                                                                                                                                                                                                                                                                                                                                                                                                                                                                                                                                                                                                                                                                                                                                                                                                                     | 6. State Oil & Gas Lease No.                                                                                                                                                                                                                                       |
| 1000 Rio Brazos Rd, Aztec, NM 87410                                                                                                                                                                                                                                                                                                                                                                                                                                                                                                                                                                                                                                                                                                                                                                                                                                                                                                                                              |                                                                                                                                                                                                                                                                    |
| SUNDRY NOTICES AND REPORTS ON WELLS                                                                                                                                                                                                                                                                                                                                                                                                                                                                                                                                                                                                                                                                                                                                                                                                                                                                                                                                              | 7. Lease Name or Unit Agreement Name                                                                                                                                                                                                                               |
| (DO NOT USE THIS FORM FOR PROPOSALS TO DRILL OR TO DEEPEN OR PLUG BACK TO A<br>DIFFERENT RESERVOIR. USE "APPLICATION FOR PERMIT" (Form C-101) for such proposals.)                                                                                                                                                                                                                                                                                                                                                                                                                                                                                                                                                                                                                                                                                                                                                                                                               | South Hobbs (G/SA) Unit                                                                                                                                                                                                                                            |
| Type of Well:     Oil Well     Gas Well     Other Injector                                                                                                                                                                                                                                                                                                                                                                                                                                                                                                                                                                                                                                                                                                                                                                                                                                                                                                                       | 8. Well No. 230                                                                                                                                                                                                                                                    |
| 2. Name of Operator                                                                                                                                                                                                                                                                                                                                                                                                                                                                                                                                                                                                                                                                                                                                                                                                                                                                                                                                                              | 9. OGRID No. 157984                                                                                                                                                                                                                                                |
| Occidental Permian Ltd.                                                                                                                                                                                                                                                                                                                                                                                                                                                                                                                                                                                                                                                                                                                                                                                                                                                                                                                                                          |                                                                                                                                                                                                                                                                    |
| 3. Address of Operator                                                                                                                                                                                                                                                                                                                                                                                                                                                                                                                                                                                                                                                                                                                                                                                                                                                                                                                                                           | 10. Pool name or Wildcat Hobbs (G/SA)                                                                                                                                                                                                                              |
| HCR 1 Box 90 Denver City, TX 79323<br>4. Well Location                                                                                                                                                                                                                                                                                                                                                                                                                                                                                                                                                                                                                                                                                                                                                                                                                                                                                                                           |                                                                                                                                                                                                                                                                    |
| Unit Letter B : 1100 Feet From The North Line and 2220 Fe                                                                                                                                                                                                                                                                                                                                                                                                                                                                                                                                                                                                                                                                                                                                                                                                                                                                                                                        | et From The East Line                                                                                                                                                                                                                                              |
| Section 4 Township 19-S Range 38-                                                                                                                                                                                                                                                                                                                                                                                                                                                                                                                                                                                                                                                                                                                                                                                                                                                                                                                                                | E NMPM Lea County                                                                                                                                                                                                                                                  |
| 11. Elevation (Show whether DF, RKB, RT GR, etc.)                                                                                                                                                                                                                                                                                                                                                                                                                                                                                                                                                                                                                                                                                                                                                                                                                                                                                                                                |                                                                                                                                                                                                                                                                    |
| 3617' GL                                                                                                                                                                                                                                                                                                                                                                                                                                                                                                                                                                                                                                                                                                                                                                                                                                                                                                                                                                         |                                                                                                                                                                                                                                                                    |
| Pit or Below-grade Tank Application or Closure                                                                                                                                                                                                                                                                                                                                                                                                                                                                                                                                                                                                                                                                                                                                                                                                                                                                                                                                   |                                                                                                                                                                                                                                                                    |
| Pit Type Depth of Ground Water Distance from nearest fresh water well                                                                                                                                                                                                                                                                                                                                                                                                                                                                                                                                                                                                                                                                                                                                                                                                                                                                                                            | Distance from nearest surface water                                                                                                                                                                                                                                |
| Pit Liner Thickness mil Below-Grade Tank: Volume bbls; Construction M                                                                                                                                                                                                                                                                                                                                                                                                                                                                                                                                                                                                                                                                                                                                                                                                                                                                                                            |                                                                                                                                                                                                                                                                    |
|                                                                                                                                                                                                                                                                                                                                                                                                                                                                                                                                                                                                                                                                                                                                                                                                                                                                                                                                                                                  |                                                                                                                                                                                                                                                                    |
| 12. Check Appropriate Box to Indicate Nature of Notice, Report, or                                                                                                                                                                                                                                                                                                                                                                                                                                                                                                                                                                                                                                                                                                                                                                                                                                                                                                               | Other Data<br>SEQUENT REPORT OF:                                                                                                                                                                                                                                   |
|                                                                                                                                                                                                                                                                                                                                                                                                                                                                                                                                                                                                                                                                                                                                                                                                                                                                                                                                                                                  | SEQUENT REPORT OF.                                                                                                                                                                                                                                                 |
|                                                                                                                                                                                                                                                                                                                                                                                                                                                                                                                                                                                                                                                                                                                                                                                                                                                                                                                                                                                  |                                                                                                                                                                                                                                                                    |
| PERFORM REMEDIAL WORK PLUG AND ABANDON REMEDIAL WORK                                                                                                                                                                                                                                                                                                                                                                                                                                                                                                                                                                                                                                                                                                                                                                                                                                                                                                                             | ALTERING CASING                                                                                                                                                                                                                                                    |
| TEMPORARILY ABANDON CHANGE PLANS COMMENCE DRILLING OF                                                                                                                                                                                                                                                                                                                                                                                                                                                                                                                                                                                                                                                                                                                                                                                                                                                                                                                            |                                                                                                                                                                                                                                                                    |
|                                                                                                                                                                                                                                                                                                                                                                                                                                                                                                                                                                                                                                                                                                                                                                                                                                                                                                                                                                                  | PNS. PLUG & ABANDONMENT                                                                                                                                                                                                                                            |
| TEMPORARILY ABANDON CHANGE PLANS COMMENCE DRILLING OF                                                                                                                                                                                                                                                                                                                                                                                                                                                                                                                                                                                                                                                                                                                                                                                                                                                                                                                            | PNS. PLUG & ABANDONMENT                                                                                                                                                                                                                                            |
| TEMPORARILY ABANDON       CHANGE PLANS       COMMENCE DRILLING OF         PULL OR ALTER CASING       Multiple Completion       CASING TEST AND CEME                                                                                                                                                                                                                                                                                                                                                                                                                                                                                                                                                                                                                                                                                                                                                                                                                              | PNS. PLUG & ABANDONMENT<br>NT JOB<br>grity Test X<br>s, including estimated date of starting any                                                                                                                                                                   |
| TEMPORARILY ABANDON       CHANGE PLANS       COMMENCE DRILLING OF         PULL OR ALTER CASING       Multiple Completion       CASING TEST AND CEME         OTHER:       OTHER:       OTHER:       Casing Integration         13. Describe Proposed or Completed Operations (Clearly state all pertinent details, and give pertinent date       Complete date                                                                                                                                                                                                                                                                                                                                                                                                                                                                                                                                                                                                                    | PNS. PLUG & ABANDONMENT<br>NT JOB<br>grity Test X<br>s, including estimated date of starting any                                                                                                                                                                   |
| TEMPORARILY ABANDON       CHANGE PLANS       COMMENCE DRILLING OF         PULL OR ALTER CASING       Multiple Completion       CASING TEST AND CEME         OTHER:       OTHER:       OTHER:       Casing Integration         13. Describe Proposed or Completed Operations (Clearly state all pertinent details, and give pertinent date proposed work) SEE       RULE 1103. For Multiple Completions: Attach wellbore diagram of proposed                                                                                                                                                                                                                                                                                                                                                                                                                                                                                                                                      | PNS. PLUG & ABANDONMENT<br>NT JOB<br>grity Test X<br>s, including estimated date of starting any                                                                                                                                                                   |
| TEMPORARILY ABANDON       CHANGE PLANS       COMMENCE DRILLING OF         PULL OR ALTER CASING       Multiple Completion       CASING TEST AND CEME         OTHER:       OTHER:       OTHER:       Casing Integration         13. Describe Proposed or Completed Operations (Clearly state all pertinent details, and give pertinent date proposed work) SEE       RULE 1103. For Multiple Completions: Attach wellbore diagram of proposed         Date of Test:       09/30/2015         Pressure Readings:       Initial – 580 PSI       Ending – 560 PSI                                                                                                                                                                                                                                                                                                                                                                                                                     | PNS. PLUG & ABANDONMENT<br>NT JOB<br>grity Test X<br>s, including estimated date of starting any                                                                                                                                                                   |
| TEMPORARILY ABANDON       CHANGE PLANS       COMMENCE DRILLING OF         PULL OR ALTER CASING       Multiple Completion       CASING TEST AND CEME         OTHER:       OTHER:       OTHER:       Casing Integration         13. Describe Proposed or Completed Operations (Clearly state all pertinent details, and give pertinent date proposed work) SEE       RULE 1103. For Multiple Completions: Attach wellbore diagram of proposed         Date of Test:       09/30/2015                                                                                                                                                                                                                                                                                                                                                                                                                                                                                               | PNS. PLUG & ABANDONMENT<br>NT JOB<br>grity Test X<br>s, including estimated date of starting any                                                                                                                                                                   |
| TEMPORARILY ABANDON       CHANGE PLANS       COMMENCE DRILLING OF         PULL OR ALTER CASING       Multiple Completion       CASING TEST AND CEME         OTHER:       OTHER:       OTHER:       Casing Integration         13. Describe Proposed or Completed Operations (Clearly state all pertinent details, and give pertinent date proposed work) SEE       RULE 1103. For Multiple Completions: Attach wellbore diagram of proposed         Date of Test:       09/30/2015         Pressure Readings:       Initial – 580 PSI       Ending – 560 PSI         Length of test:       30 minutes                                                                                                                                                                                                                                                                                                                                                                            | PNS. PLUG & ABANDONMENT<br>NT JOB<br>grity Test X<br>s, including estimated date of starting any                                                                                                                                                                   |
| TEMPORARILY ABANDON       CHANGE PLANS       COMMENCE DRILLING OF         PULL OR ALTER CASING       Multiple Completion       CASING TEST AND CEME         OTHER:       OTHER:       OTHER:       Casing Integration         13. Describe Proposed or Completed Operations (Clearly state all pertinent details, and give pertinent date proposed work) SEE       RULE 1103. For Multiple Completions: Attach wellbore diagram of proposed         Date of Test:       09/30/2015         Pressure Readings:       Initial – 580 PSI       Ending – 560 PSI         Length of test:       30 minutes                                                                                                                                                                                                                                                                                                                                                                            | PNS. PLUG & ABANDONMENT<br>NT JOB<br>grity Test X<br>s, including estimated date of starting any                                                                                                                                                                   |
| TEMPORARILY ABANDON       CHANGE PLANS       COMMENCE DRILLING OF         PULL OR ALTER CASING       Multiple Completion       CASING TEST AND CEME         OTHER:       OTHER:       OTHER:       Casing Integration         13. Describe Proposed or Completed Operations (Clearly state all pertinent details, and give pertinent date proposed work) SEE       RULE 1103. For Multiple Completions: Attach wellbore diagram of proposed         Date of Test:       09/30/2015         Pressure Readings:       Initial – 580 PSI       Ending – 560 PSI         Length of test:       30 minutes                                                                                                                                                                                                                                                                                                                                                                            | PNS. PLUG & ABANDONMENT<br>NT JOB<br>grity Test X<br>s, including estimated date of starting any                                                                                                                                                                   |
| TEMPORARILY ABANDON       CHANGE PLANS       COMMENCE DRILLING OF         PULL OR ALTER CASING       Multiple Completion       CASING TEST AND CEME         OTHER:       OTHER:       OTHER:       Casing Integet         13. Describe Proposed or Completed Operations (Clearly state all pertinent details, and give pertinent date proposed work) SEE       RULE 1103. For Multiple Completions: Attach wellbore diagram of proposed         Date of Test:       09/30/2015         Pressure Readings:       Initial – 580 PSI       Ending – 560 PSI         Length of test:       30 minutes         Witnessed:       NO                                                                                                                                                                                                                                                                                                                                                    | PNS. PLUG & ABANDONMENT<br>NT JOB<br>grity Test X<br>s, including estimated date of starting any completion or recompletion.                                                                                                                                       |
| TEMPORARILY ABANDON       CHANGE PLANS       COMMENCE DRILLING OF         PULL OR ALTER CASING       Multiple Completion       CASING TEST AND CEME         OTHER:       OTHER:       OTHER:       Casing Integet         13. Describe Proposed or Completed Operations (Clearly state all pertinent details, and give pertinent date proposed work) SEE       RULE 1103. For Multiple Completions: Attach wellbore diagram of proposed         Date of Test:       09/30/2015         Pressure Readings:       Initial – 580 PSI       Ending – 560 PSI         Length of test:       30 minutes         Witnessed:       NO                                                                                                                                                                                                                                                                                                                                                    | PNS. PLUG & ABANDONMENT<br>mr JOB<br>grity Test X<br>s, including estimated date of starting any completion or recompletion.                                                                                                                                       |
| TEMPORARILY ABANDON       CHANGE PLANS       COMMENCE DRILLING OF         PULL OR ALTER CASING       Multiple Completion       CASING TEST AND CEME         OTHER:       OTHER:       OTHER:       Casing Integet         13. Describe Proposed or Completed Operations (Clearly state all pertinent details, and give pertinent date proposed work) SEE       RULE 1103. For Multiple Completions: Attach wellbore diagram of proposed         Date of Test:       09/30/2015         Pressure Readings:       Initial – 580 PSI       Ending – 560 PSI         Length of test:       30 minutes         Witnessed:       NO                                                                                                                                                                                                                                                                                                                                                    | PNS. PLUG & ABANDONMENT<br>mr JOB<br>grity Test X<br>s, including estimated date of starting any completion or recompletion.                                                                                                                                       |
| TEMPORARILY ABANDON       CHANGE PLANS       COMMENCE DRILLING OF         PULL OR ALTER CASING       Multiple Completion       CASING TEST AND CEME         OTHER:       OTHER:       OTHER:       OTHER:         13. Describe Proposed or Completed Operations (Clearly state all pertinent details, and give pertinent date proposed work) SEE       RULE 1103. For Multiple Completions: Attach wellbore diagram of proposed         Date of Test:       09/30/2015         Pressure Readings:       Initial – 580 PSI       Ending – 560 PSI         Length of test:       30 minutes         Witnessed:       NO                                                                                                                                                                                                                                                                                                                                                            | PNS. PLUG & ABANDONMENT                                                                                                                                                                                                                                            |
| TEMPORARILY ABANDON       CHANGE PLANS       COMMENCE DRILLING OF         PULL OR ALTER CASING       Multiple Completion       CASING TEST AND CEME         OTHER:       OTHER:       OTHER:       Casing Inte         13. Describe Proposed or Completed Operations (Clearly state all pertinent details, and give pertinent date proposed work) SEE       RULE 1103. For Multiple Completions: Attach wellbore diagram of proposed         Date of Test:       09/30/2015         Pressure Readings:       Initial – 580 PSI         Length of test:       30 minutes         Witnessed:       NO         I hereby certify that the information above is true and complete to the best of my knowledge and belief. I further certify constructed or         closed according to NMOCD guidelines       , a general permit       or an (attached) alternation plan         SIGNATURE       MUNOCD guidelines       TITLE       Administrative                                   | PNS. PLUG & ABANDONMENT                                                                                                                                                                                                                                            |
| TEMPORARILY ABANDON       CHANGE PLANS       COMMENCE DRILLING OF         PULL OR ALTER CASING       Multiple Completion       CASING TEST AND CEME         OTHER:       OTHER:       OTHER:       Casing Integender         13. Describe Proposed or Completed Operations (Clearly state all pertinent details, and give pertinent date proposed work) SEE       RULE 1103. For Multiple Completions: Attach wellbore diagram of proposed         Date of Test:       09/30/2015         Pressure Readings:       Initial – 580 PSI       Ending – 560 PSI         Length of test:       30 minutes         Witnessed:       NO         I hereby certify that the information above is true and complete to the best of my knowledge and belief. I further certify constructed or closed according to NMOCD guidelines       , a general permit       or an (attached) alternative plan         SIGNATURE       Mendy Lohnson       E-mail address:       mendy johnson@oxy.com | PNS. PLUG & ABANDONMENT                                                                                                                                                                                                                                            |
| TEMPORARILY ABANDON       CHANGE PLANS       COMMENCE DRILLING OF         PULL OR ALTER CASING       Multiple Completion       CASING TEST AND CEME         OTHER:       OTHER:       OTHER:       OTHER:         13. Describe Proposed or Completed Operations (Clearly state all pertinent details, and give pertinent date proposed work) SEE       RULE 1103. For Multiple Completions: Attach wellbore diagram of proposed         Date of Test:       09/30/2015         Pressure Readings:       Initial – 580 PSI       Ending – 560 PSI         Length of test:       30 minutes         Witnessed:       NO                                                                                                                                                                                                                                                                                                                                                            | PNS. PLUG & ABANDONMENT<br>prity Test X<br>s, including estimated date of starting any completion or recompletion.<br>r that any pit or below-grade tank has been/will be re OCD-approved<br>Associate DATE <u>11/05/2015</u><br>TELEPHONE NO. <u>806-592-6280</u> |
| TEMPORARILY ABANDON       CHANGE PLANS       COMMENCE DRILLING OF         PULL OR ALTER CASING       Multiple Completion       CASING TEST AND CEME         OTHER:       OTHER:       OTHER:       OTHER:         13. Describe Proposed or Completed Operations (Clearly state all pertinent details, and give pertinent date proposed work) SEE       RULE 1103. For Multiple Completions: Attach wellbore diagram of proposed         Date of Test:       09/30/2015         Pressure Readings:       Initial – 580 PSI       Ending – 560 PSI         Length of test:       30 minutes         Witnessed:       NO                                                                                                                                                                                                                                                                                                                                                            | PNS. PLUG & ABANDONMENT                                                                                                                                                                                                                                            |