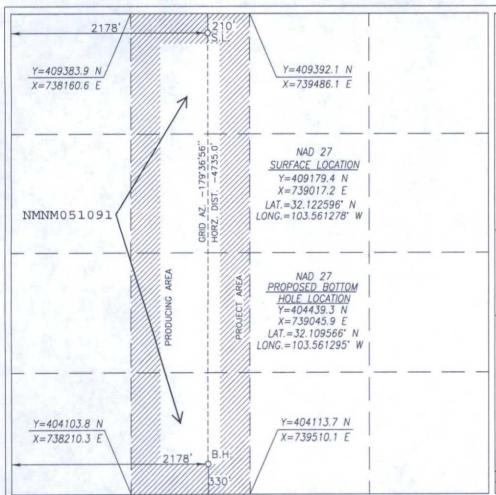

Santa Fe, New Mexico 87505

M AMENDED REPORT

1220 S. ST. FRANCIS DR., SANTA FE, NM 87505 Phone: (505) 476-3460 Fax: (505) 476-3462 WELL LOCATION AND ACREAGE DEDICATION PLAT Pool Name API Number Pool Code 30-025-4289 Red Hills; Upper Bone Spring Shale 97900 Well Number Property Name Property Code ROJO B 7811 JV-P 1H Operator Name Elevation OGRID No. BTA OIL PRODUCERS, LLC 3369.8 260297

Surface Location

| UL or lot No. | Section | Township | Range | Lot Idn | Feet from the | North/South line | Feet from the | East/West line | County |   |
|---------------|---------|----------|-------|---------|---------------|------------------|---------------|----------------|--------|---|
| C             | 22      | 25-S     | 33-E  |         | 210'          | NORTH            | 2178'         | WEST           | LEA .  | + |

Bottom Hole Location If Different From Surface

| UL or lot No.   | Section<br>22 | Township<br>25-S    | Range<br>33-E | Lot Idn | Feet from the 330' | North/South line | Feet from the 2178' | East/West line<br>WEST | County |
|-----------------|---------------|---------------------|---------------|---------|--------------------|------------------|---------------------|------------------------|--------|
| Dedicated Acres | Joint of      | Joint or Infill Con |               | Code Or | der No.            |                  | 4.00                | - 01                   |        |