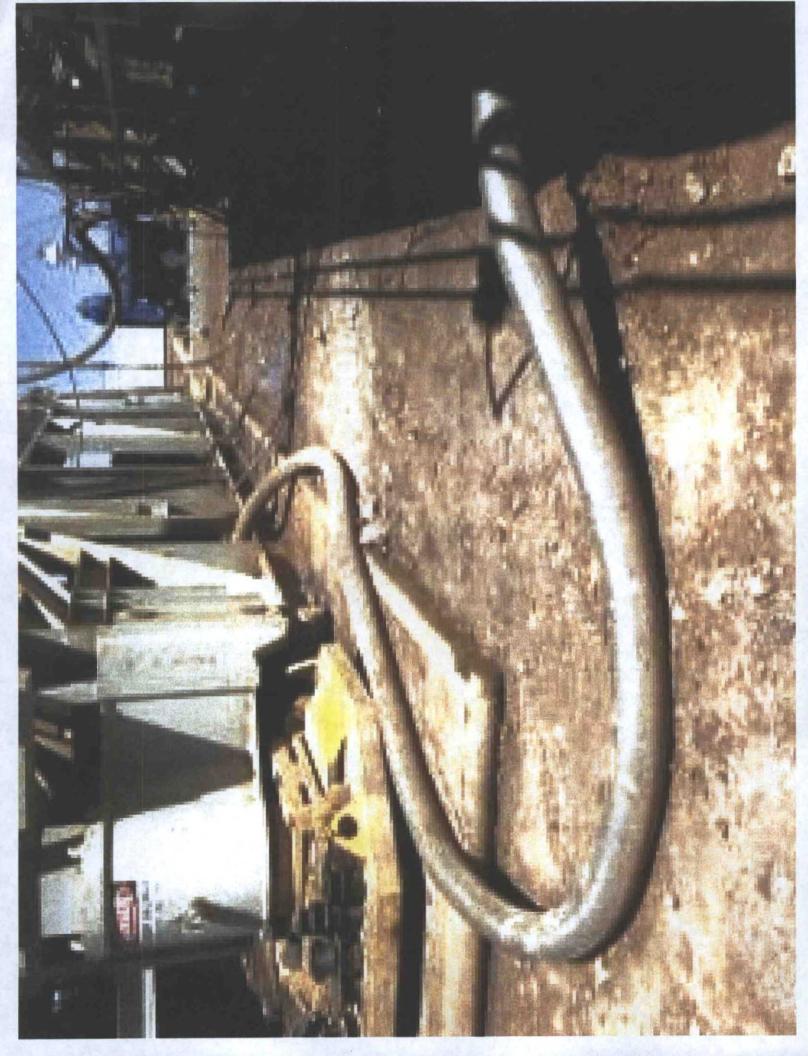

1. Variance approved to use flex line from BOP to choke manifold. Check condition of flexible line from BOP to choke manifold, replace if exterior is damaged or if line fails test. Line to be as straight as possible with no hard bends and is to be anchored according to Manufacturer's requirements. The flexible hose can be exchanged with a hose of equal size and equal or greater pressure rating. Anchor requirements, specification sheet and hydrostatic pressure test certification matching the hose in service, to be onsite for review. These documents shall be posted in the company man's trailer and on the rig floor. If the BLM inspector questions the straightness of the hose, a BLM engineer will be contacted and will review in the field or via picture supplied by inspector to determine if changes are required (operator shall expect delays if this occurs).