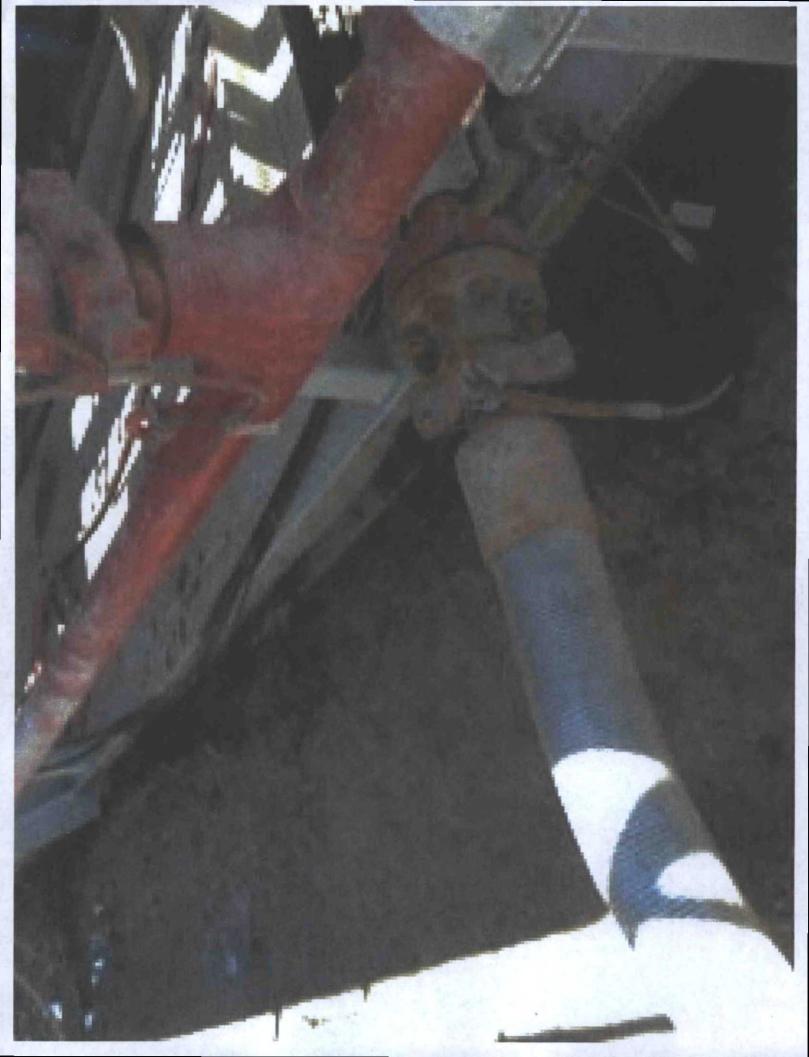

1. Variance approved to use flex line from BOP to choke manifold. Check condition of flexible line from BOP to choke manifold, replace if exterior is damaged or if line fails test. Line to be as straight as possible with no hard bends and is to be anchored according to Manufacturer's requirements. The flexible hose can be exchanged with a hose of equal size and equal or greater pressure rating. Anchor requirements, specification sheet and hydrostatic pressure test certification matching the hose in service, to be onsite for review. These documents shall be posted in the company man's trailer and on the rig floor. If the BLM inspector questions the straightness of the hose, a BLM engineer will be contacted and will review in the field or via picture supplied by inspector to determine if changes are required (operator shall expect delays if this occurs).