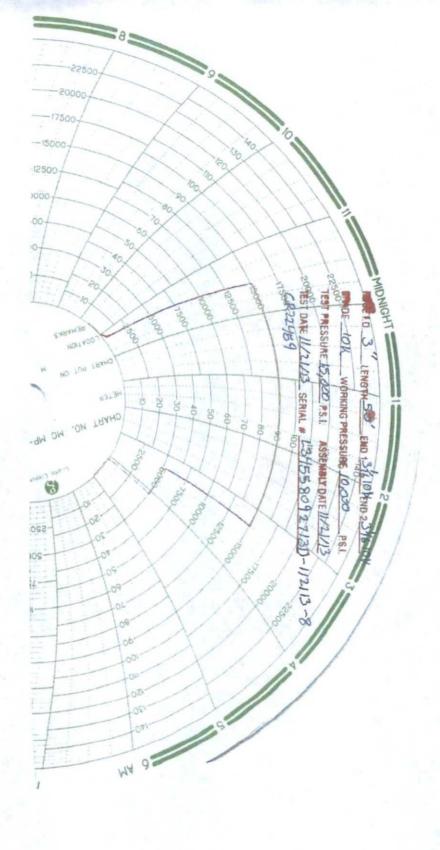

## **10K CHOKE & KILL ASSEMBLY PRESSURE TEST CERTIFICATE**

Customer: Customer Ref.: Invoice No.:

SPECIALTY SALES, INC. 49680-S 197465

Test Date: Hose Serial No.:

Created By:

11/21/2013 D-112113-8 Norma M.

Product Description:

10K3.050.0CK31/1610KFLGE/E

End Fitting 1: Gates Part No. : Working Pressure: 3 1/16 10K FLG 47773-4290 10,000 PSI

End Fitting 2: Assembly Code: Test Pressure :

3 1/16 10K FLG L34558092713D-112113-8 15,000 PSI

Gates E & S North America, Inc. certifies that the following hose assembly has been tested to the Gates Oilfield Roughneck Agreement/Specification requirements and passed the 15 minute hydrostatic test per API Spec 7K/Q1, Fifth Edition, June 2010, Test pressure 9.6.7 and per Table 9 to 15,000 psi in accordance with this product number. Hose burst pressure 9.6.7.2 exceeds the minimum of 2.5 times the working pressure per Table 9.