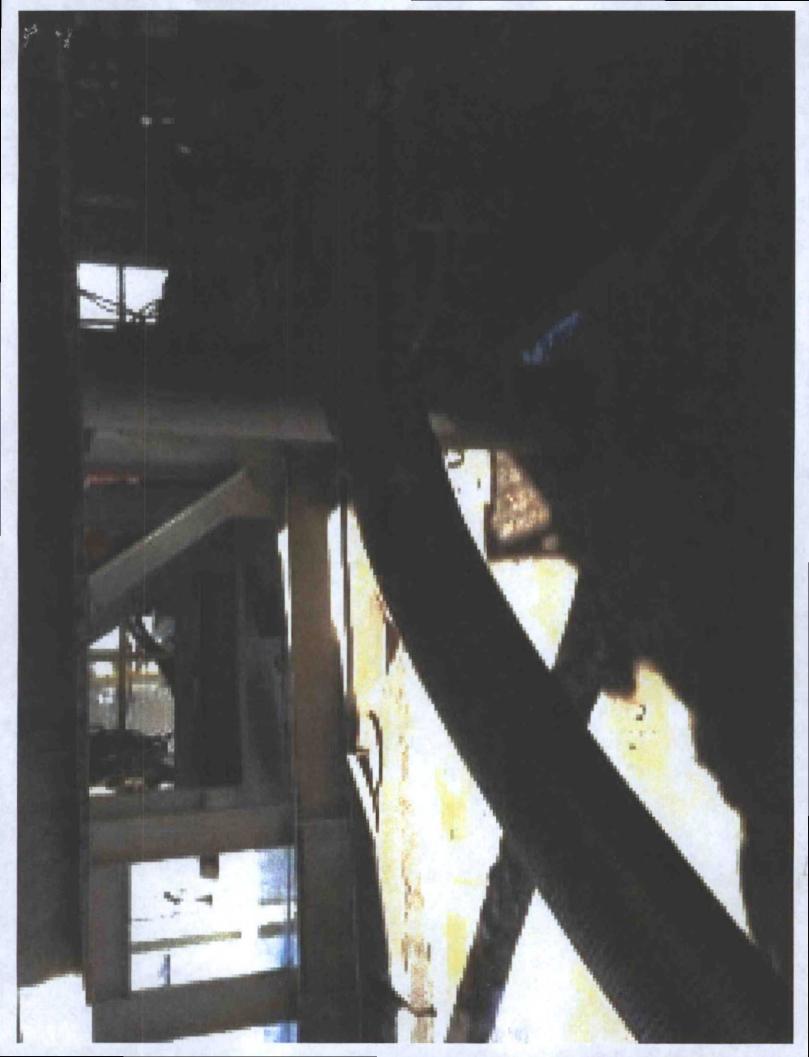

1. Variance approved to use flex line from BOP to choke manifold. Check condition of flexible line from BOP to choke manifold, replace if exterior is damaged or if line fails test. Line to be as straight as possible with no hard bends and is to be anchored according to Manufacturer's requirements. The flexible hose can be exchanged with a hose of equal size and equal or greater pressure rating. Anchor requirements, specification sheet and hydrostatic pressure test certification matching the hose in service, to be onsite for review. These documents shall be posted in the company man's trailer and on the rig floor. If the BLM inspector questions the straightness of the hose, a BLM engineer will be contacted and will review in the field or via picture supplied by inspector to determine if changes are required (operator shall expect delays if this occurs).