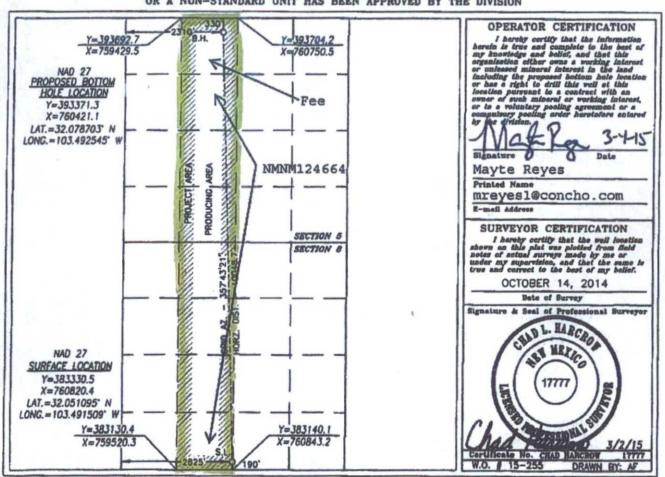

1220 SOUTH ST. FRANCIS DR. Santa Fe, New Mexico 87505 Form C-102
Revised August 1, 2011
Submit one copy to appropriate
District Office

DISTRICT IV

AMENDED REPORT

| ment formy tro- otto rate formy tro- or | WELL LOCATION AND | ACREAGE DEDICATION | PLAT                   |
|-----------------------------------------|-------------------|--------------------|------------------------|
| API Number                              | Pool Code         |                    | Pool Name              |
| 30-025-41181                            | 97892             | WC-025 G-06 S26    | 3407P; UPR BONE SPRING |
| Property Code                           | Pro               | perty Name         | Well Number            |
| 38865                                   | GUNNER 8          | 6H                 |                        |
| GGRID No.                               |                   | rator Name         | Elevation              |
| 229137                                  | COG OPE           | RATING, LLC        | 3351.4                 |

## Surface Location

| UL or let No. | Section | Township | Range | Lot Idn | Feet from the | North/South line | Feet from the | East/West line | County |
|---------------|---------|----------|-------|---------|---------------|------------------|---------------|----------------|--------|
| N             | 8       | 26-S     | 34-E  |         | 190           | SOUTH            | 2625          | WEST           | LEA    |

## Bottom Hole Location If Different From Surface

|                 |         |          | Range<br>S 34-E |         | Feet from the<br>330 | North/South line<br>NORTH | Peet from the 2310 | WEST | LEA |
|-----------------|---------|----------|-----------------|---------|----------------------|---------------------------|--------------------|------|-----|
| Dedicated Acres | Joint o | r Infill | Consolidation   | Code Or | der No.              |                           |                    |      |     |

NO ALLOWABLE WILL BE ASSIGNED TO THIS COMPLETION UNTIL ALL INTERESTS HAVE BEEN CONSOLIDATED OR A NON-STANDARD UNIT HAS BEEN APPROVED BY THE DIVISION