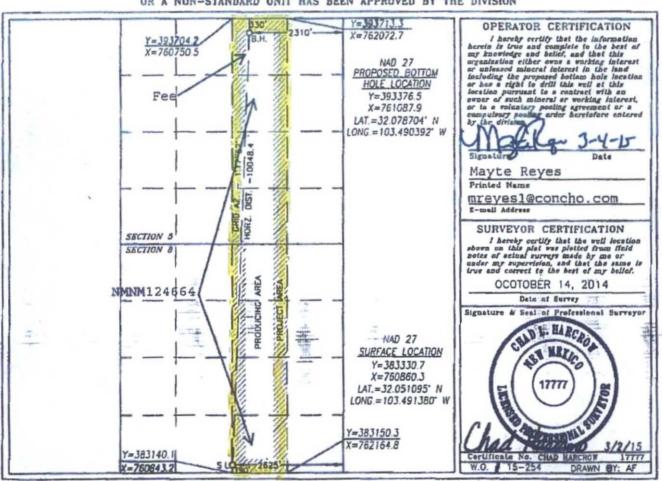

\*\* OPERATOR-SUBMITTED \*\* OPERATOR-SUBMITTED \*\* OPERATOR-SUBMITTED \*\*

DISTRICT I

State of New Mexico lers N. FERNE DE. EDSEX, Ma SEE SE Energy, Minerals & Natural Resources Department OIL CONSERVATION DIVISION

1220 SOUTH ST. FRANCIS DR. Santa Fe, New Mexico 87505

Form C-102 Revised August 1, 2011 Submit one copy to appropriate District Office

DISTRICT III 1000 RTO BRAIOS RD., AZTEC, NM 87410 Phone: (506) 334-8175 Paz: (805) 334-6170

DISTRICT IV

C AMENDED REPORT

| tions (sout) transcent time (sout) tite sout | WELL LOCATION AND    | ACREAGE DEDICATIO | N PLAT                    |                   |  |
|----------------------------------------------|----------------------|-------------------|---------------------------|-------------------|--|
| APJ Number<br>30-025-41211                   | 97892                | WC-025 G-06 S2    | Proof Name<br>63407P; UPR | Bone Spring       |  |
| Property Code<br>38865                       | GUNNER 8 FEDERAL COM |                   |                           | Well Number<br>7H |  |
| 0GRID No.<br>229137                          | COG OPERATING, LLC   |                   |                           | 3352.5            |  |

## Township Feet from the North/South line Feet from the East/West line County Section Range UL or lot No. 26-S 2625 **EAST** 0 8 34-E 190 SOUTH LEA Bottom Hole Location If Different From Surface

Surface Location

| UL or let No.   |         | Township<br>26-S | Range<br>34-E | 100     |         | North/South Has | and the second | East/West line<br>EAST | LEA |
|-----------------|---------|------------------|---------------|---------|---------|-----------------|----------------|------------------------|-----|
| Dedicated Acres | Joint o | r fofiti C       | enselidation  | Code Or | der No. |                 |                |                        |     |

NO ALLOWABLE WILL BE ASSIGNED TO THIS COMPLETION UNTIL ALL INTERESTS HAVE BEEN CONSOLIDATED OR A NON-STANDARD UNIT HAS BEEN APPROVED BY THE DIVISION