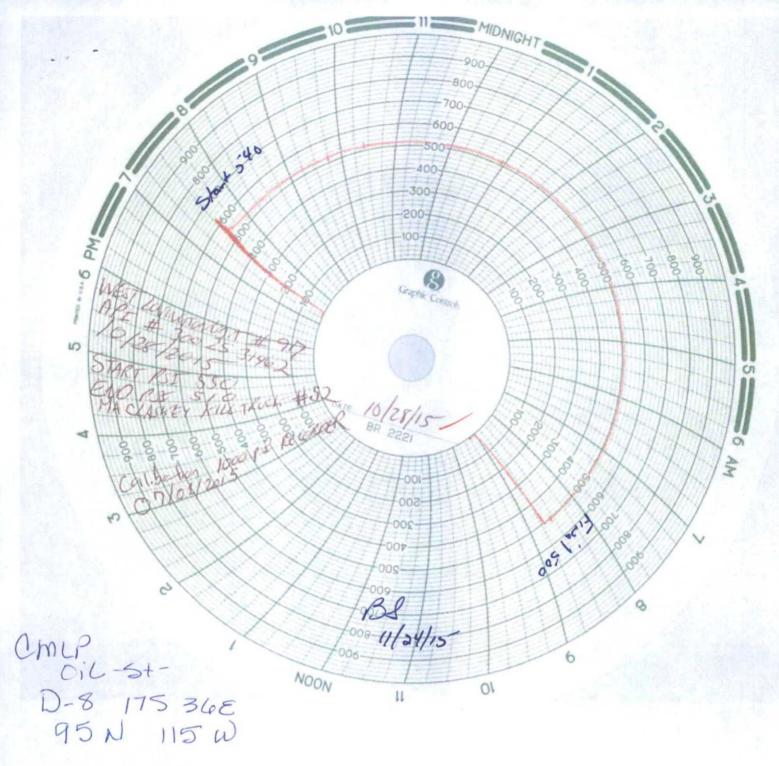

|                                                                                                                                                                                                                                                                            |                                                                                |                                                                                                                                                                                                             |                                                                         |

NOV 2 4 2015

NO REPORTED TROD - 69 MONTHS

BSUIDAIS M



W. LOV; upr 5/A