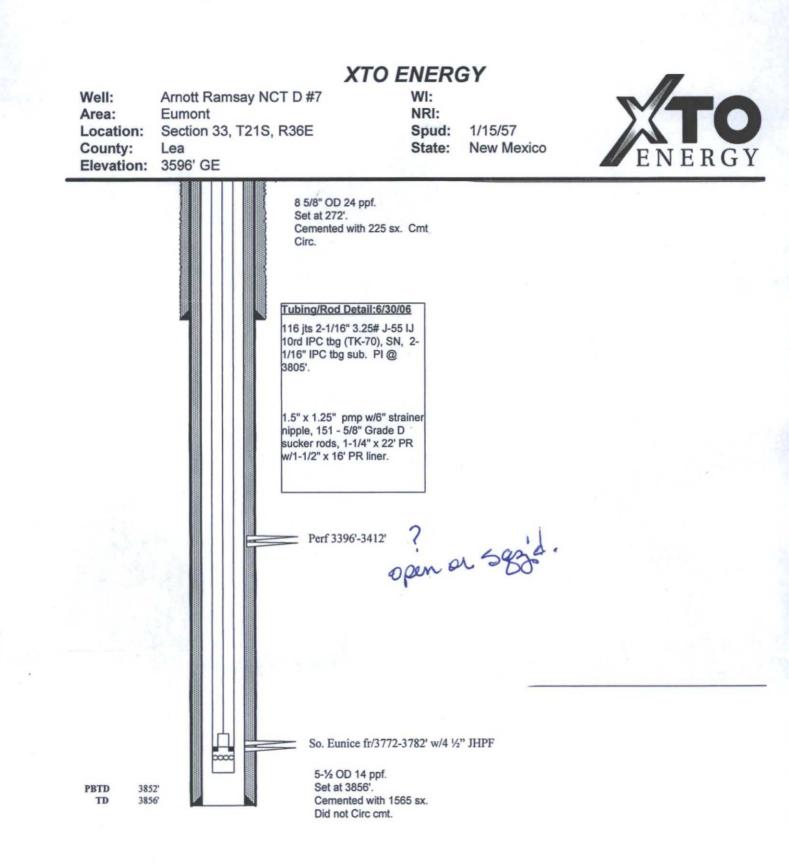

| Submit 1 Copy To Appropriate District<br>Office                                                                                                                     | State of New Mexico<br>Energy, Minerals and Natural Resources                 |                       | Form C-103                                                                                     |
|---------------------------------------------------------------------------------------------------------------------------------------------------------------------|-------------------------------------------------------------------------------|-----------------------|------------------------------------------------------------------------------------------------|
| District I                                                                                                                                                          | Energy, Minerals and Natu                                                     | iral Resources        | Revised July 18, 2013<br>WELL API NO.                                                          |
| 1625 N. French Dr., Hobbs, NM 88240<br>District II<br>1301 W. Grand Ave., Artesia, NM 88210                                                                         | OIL CONSERVATION DIVISION<br>1220 South St. Francis Dr.<br>Santa Fe, NM 87505 |                       | 30-025-04888                                                                                   |
| District III                                                                                                                                                        |                                                                               |                       | 5. Indicate Type of Lease<br>STATE X FEE                                                       |
| 1000 Rio Brazos Rd., Aztec, NM 87410<br>District IV                                                                                                                 |                                                                               |                       | 6. State Oil & Gas Lease No.                                                                   |
| 1220 S. St. Francis Dr., Santa Fe, NM<br>87505                                                                                                                      |                                                                               |                       |                                                                                                |
| SUNDRY NOTICES AND REPORTS ON WELLS                                                                                                                                 |                                                                               |                       | 7. Lease Name or Unit Agreement Name:                                                          |
| (DO NOT USE THIS FORM FOR PROPOSALS TO DRILL OR TO DEEPEN OR PLUG BACK TO A<br>DIFFERENT RESERVOIR. USE "APPLICATION FOR PERMIT" (FORM C-140 BOSSUCH<br>PROPOSALS.) |                                                                               |                       | Arnott Ramsay NCT D                                                                            |
| 1. Type of Well: Oil Well                                                                                                                                           | Gas Well Other NOV 1 6 2015                                                   |                       | 8. Well Number<br>7                                                                            |
| 2. Name of Operator<br>XTO Energy, Inc.                                                                                                                             |                                                                               |                       | 9. OGRID Number<br>005380                                                                      |
| 3. Address of Operator<br>500 W. Illinois, Ste 100 Midland TX 79701                                                                                                 |                                                                               |                       | 10. Pool name or Wildcat<br>Jalmat; Tan-Yates-7 Rivers (Oil)                                   |
| 4. Well Location                                                                                                                                                    |                                                                               |                       |                                                                                                |
| Unit Letter m :                                                                                                                                                     | 660 feet from the South                                                       | line and              | 660 feet from the West line                                                                    |
| Section 33                                                                                                                                                          |                                                                               | 0                     | NMPM County Lea                                                                                |
| State State State                                                                                                                                                   | 11. Elevation (Show whether                                                   | DR, RKB, RT, GR, et   | ic.)                                                                                           |
| 12. Check A                                                                                                                                                         | appropriate Box to Indicate                                                   | Nature of Notice,     | Report, or Other Data                                                                          |
|                                                                                                                                                                     |                                                                               |                       |                                                                                                |
| NOTICE OF INT                                                                                                                                                       | ENTION TO:                                                                    | SUB                   | SEQUENT REPORT OF:                                                                             |
| PERFORM REMEDIAL WORK                                                                                                                                               | PLUG AND ABANDON                                                              | REMEDIAL WORK         | ALTERING CASING                                                                                |
| TEMPORARILY ABANDON                                                                                                                                                 | CHANGE PLANS                                                                  | COMMENCE DRILL        | ING OPNS. P AND A                                                                              |
| PULL OR ALTER CASING                                                                                                                                                | MULTIPLE COMPL                                                                | CASING/CEMENT J       | ОВ                                                                                             |
| DOWNHOLE COMMINGLE                                                                                                                                                  |                                                                               |                       |                                                                                                |
| CLOSED-LOOP SYSTEM                                                                                                                                                  |                                                                               |                       |                                                                                                |
| OTHER:                                                                                                                                                              |                                                                               | OTHER:                |                                                                                                |
|                                                                                                                                                                     | . SEE RULE 19.15.7.14 NMAC.<br>pletion.                                       | . For Multiple Comple | ve pertinent dates, including estimated date<br>etions: Attach wellbore diagram of<br>ocedure: |
| 1. Set CIBP @ 3722'.                                                                                                                                                |                                                                               |                       |                                                                                                |
| 2. Cap w/35' cmt via wireline or 2                                                                                                                                  | 5sxs thru tbg. WOC. Tag.                                                      | Co                    | ndition of American                                                                            |
| 3. Run good MIT.                                                                                                                                                    |                                                                               |                       | ndition of Approval: notify                                                                    |
| A closed-loop system will be use                                                                                                                                    | d to perform this operation                                                   |                       | CD Hobbs office 24 hours                                                                       |
|                                                                                                                                                                     |                                                                               | prior                 | of running MIT Test & Chart                                                                    |
| Spud Date:                                                                                                                                                          | Rig Relea                                                                     | ase Date:             |                                                                                                |
| I hereby certify that the information                                                                                                                               | above is true and complete to the                                             | e best of my knowledg | ge and belief.                                                                                 |
| SIGNATURE Alyphine                                                                                                                                                  | $\wedge$                                                                      | LE Regulatory Analy   |                                                                                                |
| Type or print name Stephanie Rab                                                                                                                                    | adue E-m                                                                      | nail address:         | PHONE 432-620-6714                                                                             |
| For State Use Only                                                                                                                                                  | Alarm st                                                                      | ephanie_rabadue@x     | LUDEWIADDATE 11/30/201                                                                         |
| Conditions of Approval (if any):                                                                                                                                    | providence                                                                    |                       | mpenutorate Joy 201                                                                            |
|                                                                                                                                                                     | 1                                                                             |                       | NOV 3 0 2015                                                                                   |
|                                                                                                                                                                     |                                                                               |                       |                                                                                                |