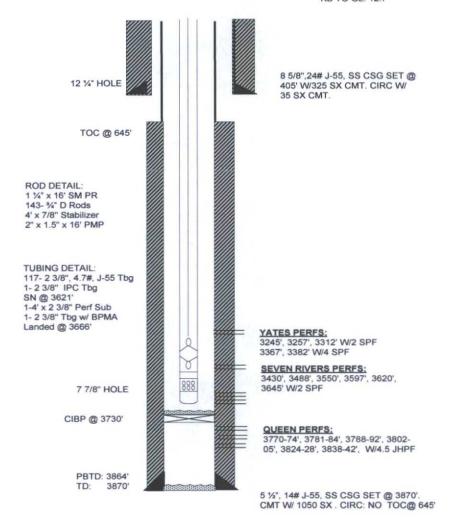

## Arnott Ramsay NCT 'D' #9

API#: 30-025-04890

## **Current WBD**

GL: 3584' KB TO GL: 12.7'