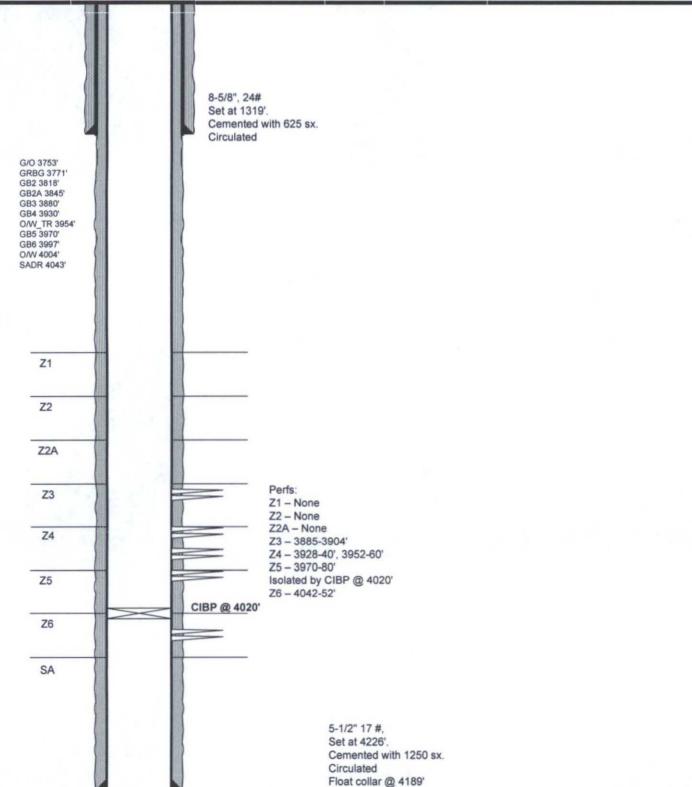

| Submit 1 Copy To Appropriate District Office State of New Mexico Energy, Minerals and Natural Resources                                                                                                                                                                                                                                                                                                                                                                                                                                                                                                                                                                      |                          |                 | Form C-103<br>Revised July 18, 2013                              |
|------------------------------------------------------------------------------------------------------------------------------------------------------------------------------------------------------------------------------------------------------------------------------------------------------------------------------------------------------------------------------------------------------------------------------------------------------------------------------------------------------------------------------------------------------------------------------------------------------------------------------------------------------------------------------|--------------------------|-----------------|------------------------------------------------------------------|
| District I 1625 N. French Dr., Hobbs, NM 88240                                                                                                                                                                                                                                                                                                                                                                                                                                                                                                                                                                                                                               |                          |                 | WELL API NO.                                                     |
| District II 1301 W. Grand Ave., Artesia, NM 88210 District III OIL CONSERVATION DIVISION 1220 South St. Francis Dr.                                                                                                                                                                                                                                                                                                                                                                                                                                                                                                                                                          |                          |                 | 30-025-37321                                                     |
|                                                                                                                                                                                                                                                                                                                                                                                                                                                                                                                                                                                                                                                                              |                          |                 | 5. Indicate Type of Lease  STATE FEE X                           |
| 1000 Rio Brazos Rd., Aztec, NM 87410 Santa Fe, NM 87505<br>District IV                                                                                                                                                                                                                                                                                                                                                                                                                                                                                                                                                                                                       |                          |                 | STATE FEE X  6. State Oil & Gas Lease No.                        |
| 1220 S. St. Francis Dr., Santa Fe, NM<br>87505                                                                                                                                                                                                                                                                                                                                                                                                                                                                                                                                                                                                                               |                          |                 | o. State on & Gas Lease No.                                      |
| SUNDRY NOTICES AND REPORTS ON WELLS  (DO NOT USE THIS FORM FOR PROPOSALS TO DRILL OR TO DEEPEN OR PLUG BACK TO A DIFFERENT RESERVOIR. USE "APPLICATION FOR PERMIT" (FORM C-101) FOR SUCH PROPOSALS.)                                                                                                                                                                                                                                                                                                                                                                                                                                                                         |                          |                 | 7. Lease Name or Unit Agreement Name: EUNICE MONUMENT SOUTH UNIT |
|                                                                                                                                                                                                                                                                                                                                                                                                                                                                                                                                                                                                                                                                              | Gas Well Other           | HOBBS OCD       | 8. Well Number<br>#713                                           |
| 2. Name of Operator<br>XTO Energy, Inc.                                                                                                                                                                                                                                                                                                                                                                                                                                                                                                                                                                                                                                      |                          | Mou             | 9. OGRID Number<br>005380                                        |
| 3. Address of Operator<br>500 W. Illinois St Ste 100 Mid                                                                                                                                                                                                                                                                                                                                                                                                                                                                                                                                                                                                                     | land, TX 79701           | MUV 1 6 2015    | 10. Pool name or Wildcat Eunice Monument; SA-Grayburg            |
| 4. Well Location RECEIVED                                                                                                                                                                                                                                                                                                                                                                                                                                                                                                                                                                                                                                                    |                          |                 |                                                                  |
| Unit Letter O :                                                                                                                                                                                                                                                                                                                                                                                                                                                                                                                                                                                                                                                              | 1310 feet from the South | h line and      | 2205 feet from the East line                                     |
| Section 9 Township 21S Range 36E NMPM County Lea                                                                                                                                                                                                                                                                                                                                                                                                                                                                                                                                                                                                                             |                          |                 |                                                                  |
| 11. Elevation (Show whether DR, RKB, RT, GR, etc.)                                                                                                                                                                                                                                                                                                                                                                                                                                                                                                                                                                                                                           |                          |                 |                                                                  |
| 12. Check Appropriate Box to Indicate Nature of Notice, Report, or Other Data  NOTICE OF INTENTION TO:  SUBSEQUENT REPORT OF:                                                                                                                                                                                                                                                                                                                                                                                                                                                                                                                                                |                          |                 |                                                                  |
| PERFORM REMEDIAL WORK  PLUG AND ABANDON  REMEDIAL WORK  ALTERING CASING                                                                                                                                                                                                                                                                                                                                                                                                                                                                                                                                                                                                      |                          |                 |                                                                  |
| TEMPORARILY ABANDON X CHANGE PLANS COMMENCE DRILLI                                                                                                                                                                                                                                                                                                                                                                                                                                                                                                                                                                                                                           |                          |                 |                                                                  |
| PULL OR ALTER CASING                                                                                                                                                                                                                                                                                                                                                                                                                                                                                                                                                                                                                                                         | MULTIPLE COMPL           | CASING/CEMENT J |                                                                  |
| DOWNHOLE COMMINGLE                                                                                                                                                                                                                                                                                                                                                                                                                                                                                                                                                                                                                                                           | MOETH EE COMME           |                 |                                                                  |
| CLOSED-LOOP SYSTEM                                                                                                                                                                                                                                                                                                                                                                                                                                                                                                                                                                                                                                                           |                          |                 |                                                                  |
| OTHER:                                                                                                                                                                                                                                                                                                                                                                                                                                                                                                                                                                                                                                                                       |                          | OTHER:          |                                                                  |
| <ol> <li>Describe proposed or completed operations. (Clearly state all pertinent details, and give pertinent dates, including estimated date of starting any proposed work). SEE RULE 19.15:7.14 NMAC For Multiple Completions: Attach wellbore diagram of proposed completion or recompletion.</li> <li>XTO Energy, Inc respectfully requests to TA the referenced well with the following procedure:</li> <li>Set CIBP @ 3835'.</li> <li>Put 35' cmt via wireline or 25sx cmt thru tbg. WOC. Tag.</li> <li>Run good MIT.</li> <li>Condition of Approval: notify OCD Hobbs office 24 hours</li> <li>A closed-loop system will be used to perform this operation.</li> </ol> |                          |                 |                                                                  |
| A closed loop system will be used                                                                                                                                                                                                                                                                                                                                                                                                                                                                                                                                                                                                                                            |                          | prior of        | Tunning WIII Test & Chart                                        |
| Spud Date: Rig Release Date:                                                                                                                                                                                                                                                                                                                                                                                                                                                                                                                                                                                                                                                 |                          |                 |                                                                  |
| I hereby certify that the information above is true and complete to the best of my knowledge and belief.                                                                                                                                                                                                                                                                                                                                                                                                                                                                                                                                                                     |                          |                 |                                                                  |
| SIGNATURE Applant Rabadul TITLE Regulatory Analyst DATE 11/05/2015                                                                                                                                                                                                                                                                                                                                                                                                                                                                                                                                                                                                           |                          |                 |                                                                  |
| Type or print name Stephanie Rabadue E-mail address: PHONE 432-620-6714 stephanie_rabadue@xtoenergy.com                                                                                                                                                                                                                                                                                                                                                                                                                                                                                                                                                                      |                          |                 |                                                                  |
| APPROVED BY Conditions of Approval (if any):                                                                                                                                                                                                                                                                                                                                                                                                                                                                                                                                                                                                                                 | SBrown TI                | TLE Sist        | Supervisor DATE 11/30/2015                                       |