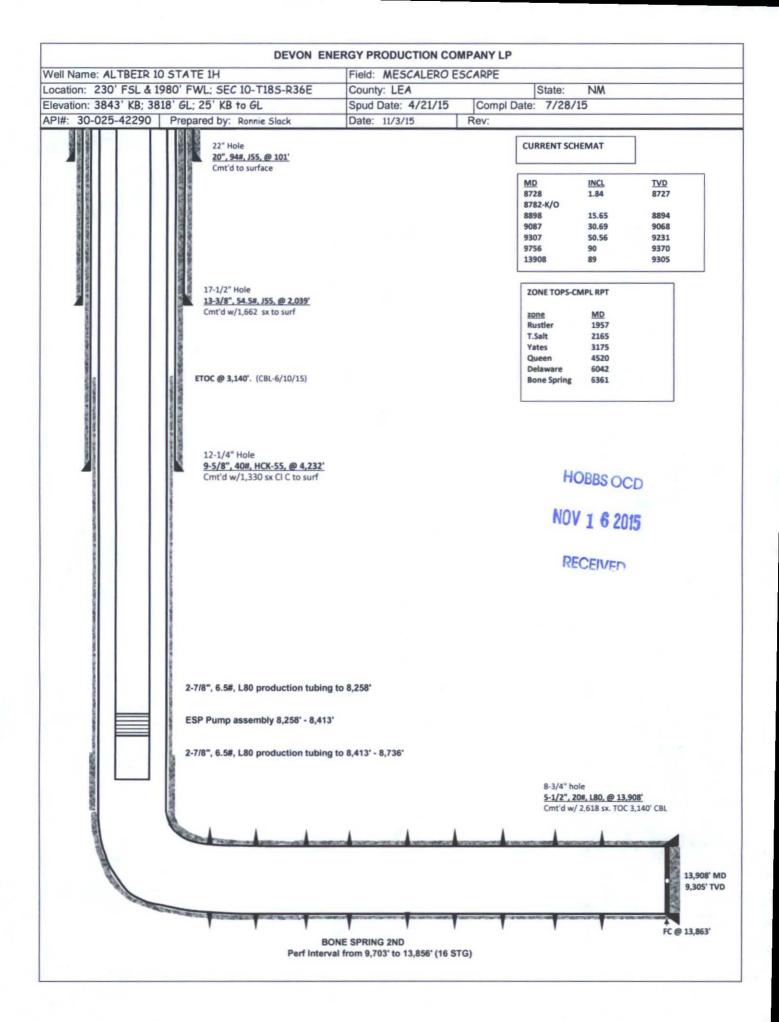

| Submit 1 Copy To Appropriate District<br>Office HOBBS OCD State of New Mexico<br>District I – (575) 393-6161 Energy, Minerals and Natural Resources                                                                                                                                                                 | Form C-103<br>Revised July 18, 2013                      |
|---------------------------------------------------------------------------------------------------------------------------------------------------------------------------------------------------------------------------------------------------------------------------------------------------------------------|----------------------------------------------------------|
| 1625 N. French Dr., Hobbs, NM 88240<br><u>District II - (575) 748-128 NOV 1 6 2015</u> OIL CONSERVATION DIVISION                                                                                                                                                                                                    | WELL API NO.<br>30-025-42290                             |
| 811 S. First St., Artesia, NM 88210                                                                                                                                                                                                                                                                                 | 5. Indicate Type of Lease                                |
| District III – (505) 334-6178<br>1000 Rio Brazos Rd., Aztec, NM 87410                                                                                                                                                                                                                                               | STATE X FEE                                              |
| District IV - (505) 476-3460 RECEIVED Santa Fe, NM 8/505                                                                                                                                                                                                                                                            | 6. State Oil & Gas Lease No.                             |
| 1220 S. St. Francis Dr., Santa Fe, NM<br>87505                                                                                                                                                                                                                                                                      |                                                          |
| SUNDRY NOTICES AND REPORTS ON WELLS<br>(DO NOT USE THIS FORM FOR PROPOSALS TO DRILL OR TO DEEPEN OR PLUG BACK TO A<br>DIFFERENT RESERVOIR. USE "APPLICATION FOR PERMIT" (FORM C-101) FOR SUCH                                                                                                                       | 7. Lease Name or Unit Agreement Name<br>Altbeir 10 State |
| PROPOSALS.) 1. Type of Well: Oil Well X Gas Well Other                                                                                                                                                                                                                                                              | 8. Well Number 1H                                        |
| 2. Name of Operator                                                                                                                                                                                                                                                                                                 | 9. OGRID Number                                          |
| Devon Energy Production Company, L.P.                                                                                                                                                                                                                                                                               | 3167                                                     |
| 3. Address of Operator                                                                                                                                                                                                                                                                                              | 10. Pool name or Wildcat                                 |
| 333 West Sheridan, Oklahoma City, OK 73102                                                                                                                                                                                                                                                                          | WC-025 G-06 S183608B; Bone Spring                        |
| 4. Well Location                                                                                                                                                                                                                                                                                                    |                                                          |
| Unit Letter N : 230 feet from the South line and 1980 feet from the West line                                                                                                                                                                                                                                       |                                                          |
| Section 10 Township 18S Range 36E<br>11. Elevation (Show whether DR, RKB, RT, GR, etc                                                                                                                                                                                                                               | NMPM County Lea                                          |
| 11. Elevation (Show whether DR, RRB, R1, GR, etc.)                                                                                                                                                                                                                                                                  |                                                          |
| 12. Check Appropriate Box to Indicate Nature of Notice, Report or Other Data NOTICE OF INTENTION TO: SUBSEQUENT REPORT OF:                                                                                                                                                                                          |                                                          |
| PERFORM REMEDIAL WORK PLUG AND ABANDON REMEDIAL WO                                                                                                                                                                                                                                                                  | RK ALTERING CASING RILLING OPNS. P AND A                 |
| OTHER: OTHER:                                                                                                                                                                                                                                                                                                       |                                                          |
| <ol> <li>Describe proposed or completed operations. (Clearly state all pertinent details, and give pertinent dates, including estimated date<br/>of starting any proposed work). SEE RULE 19.15.7.14 NMAC. For Multiple Completions: Attach wellbore diagram of<br/>proposed completion or recompletion.</li> </ol> |                                                          |
| Devon Energy Production Company, LP respectfully requests to run and MIT on the referenced well with the following procedures:                                                                                                                                                                                      |                                                          |
| 1. MIRU WSU.                                                                                                                                                                                                                                                                                                        |                                                          |
| <ol> <li>MIRU WSU.</li> <li>ND Wellhead. NU BOPE &amp; test.</li> </ol>                                                                                                                                                                                                                                             |                                                          |
| <ol> <li>POOH W/ESP assembly and 2-7/8" production tubing from ~8,736'.</li> </ol>                                                                                                                                                                                                                                  |                                                          |
| <ol> <li>Make gauge ring/junk basket run to ~6,720'.</li> <li>RU W/L. Set CIBP @ 6,700'. Dump bail 35' cement on top. RD W/L. SET CIBP@ 8258</li> </ol>                                                                                                                                                             |                                                          |
| <ol> <li>TIH w/2-7/8" tubing to ~6,600". Load and circulate hole w/2% KCl w/corrosion inhibitor.</li> </ol>                                                                                                                                                                                                         |                                                          |
| <ol> <li>Pressure test casing to 500 psi for 30 minutes. Chart test and have NMOCD witness.</li> <li>Bleed off pressure. ND BOPE. NU wellhead.</li> </ol>                                                                                                                                                           |                                                          |
| 9. RDMO WSU.                                                                                                                                                                                                                                                                                                        |                                                          |
| TA'ing will bring well into OCD compliance until well can be evaluated. Attached: Current and Proposed Wellbore Schematics.                                                                                                                                                                                         |                                                          |
|                                                                                                                                                                                                                                                                                                                     |                                                          |
| Devon Energy respectfully requests a 5 year TA status for the Altbeir 10-1H. Condition of Approval: notify                                                                                                                                                                                                          |                                                          |
|                                                                                                                                                                                                                                                                                                                     | OCD Hobbs office 24 hours                                |
| Parla -                                                                                                                                                                                                                                                                                                             | incous office 24 hours                                   |
| I hereby certify that the information above is true and complete to the best of my knowled                                                                                                                                                                                                                          | ge and belief.                                           |
|                                                                                                                                                                                                                                                                                                                     |                                                          |
| SIGNATURE CONCENTITLE Regulatory Analyst                                                                                                                                                                                                                                                                            | DATE 11/10/2015                                          |
| Type or print name <u>Rebecca Deal</u> E-mail address: rebecca.deal@dvn.com PHONE: 405-228-8429                                                                                                                                                                                                                     |                                                          |
| For State Use Oniv                                                                                                                                                                                                                                                                                                  |                                                          |
| APPROVED BY: Malen HOWN TITLE Dist Supervise DATE 11/30/2015<br>Conditions of Approval (if any):                                                                                                                                                                                                                    |                                                          |
| v                                                                                                                                                                                                                                                                                                                   |                                                          |