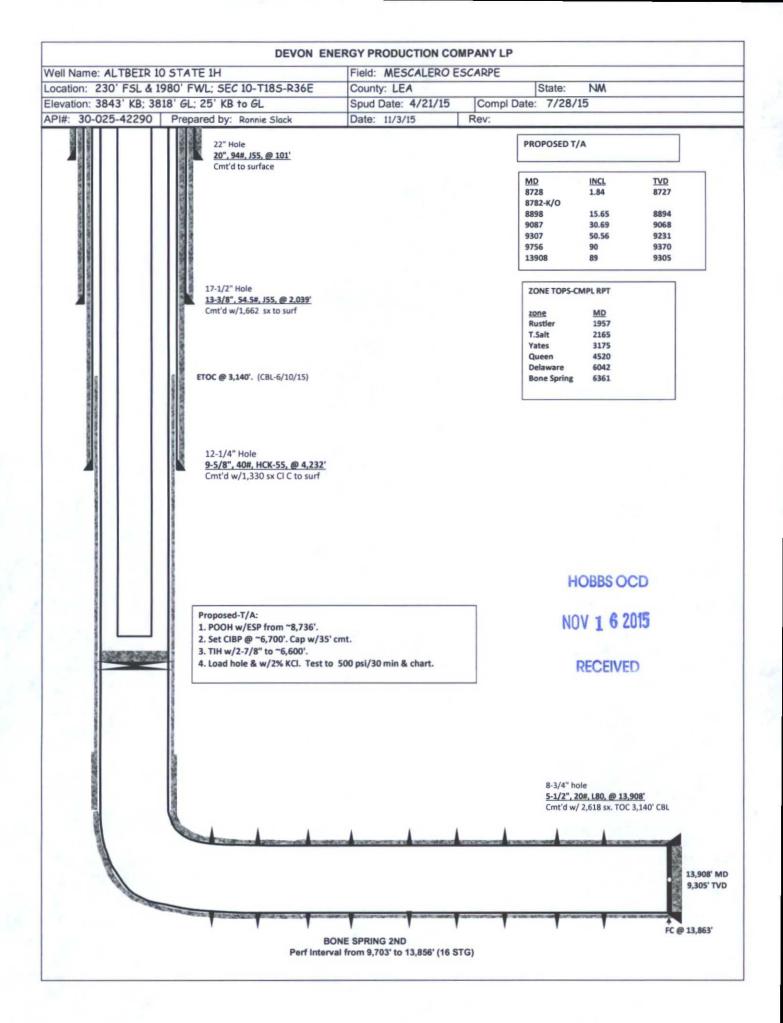

| Submit 1 Copy To Appropriate District<br>Office HOBBS OCD State of New Mexico<br>District I – (575) 393-6161 Energy, Minerals and Natural Resources                                                                                                                                                                 | Form C-103<br>Revised July 18, 2013                      |
|---------------------------------------------------------------------------------------------------------------------------------------------------------------------------------------------------------------------------------------------------------------------------------------------------------------------|----------------------------------------------------------|
| 1625 N. French Dr., Hobbs, NM 88240<br><u>District II - (575) 748-128 NOV 1 6 2015</u> OIL CONSERVATION DIVISION                                                                                                                                                                                                    | WELL API NO.<br>30-025-42290                             |
| 811 S. First St., Artesia, NM 88210                                                                                                                                                                                                                                                                                 | 5. Indicate Type of Lease                                |
| District III – (505) 334-6178<br>1000 Rio Brazos Rd., Aztec, NM 87410                                                                                                                                                                                                                                               | STATE X FEE                                              |
| District IV - (505) 476-3460 RECEIVED Santa Fe, NM 8/505                                                                                                                                                                                                                                                            | 6. State Oil & Gas Lease No.                             |
| 1220 S. St. Francis Dr., Santa Fe, NM<br>87505                                                                                                                                                                                                                                                                      |                                                          |
| SUNDRY NOTICES AND REPORTS ON WELLS<br>(DO NOT USE THIS FORM FOR PROPOSALS TO DRILL OR TO DEEPEN OR PLUG BACK TO A<br>DIFFERENT RESERVOIR. USE "APPLICATION FOR PERMIT" (FORM C-101) FOR SUCH                                                                                                                       | 7. Lease Name or Unit Agreement Name<br>Altbeir 10 State |
| PROPOSALS.) 1. Type of Well: Oil Well X Gas Well Other                                                                                                                                                                                                                                                              | 8. Well Number 1H                                        |
| 2. Name of Operator                                                                                                                                                                                                                                                                                                 | 9. OGRID Number                                          |
| Devon Energy Production Company, L.P.                                                                                                                                                                                                                                                                               | 3167                                                     |
| 3. Address of Operator                                                                                                                                                                                                                                                                                              | 10. Pool name or Wildcat                                 |
| 333 West Sheridan, Oklahoma City, OK 73102                                                                                                                                                                                                                                                                          | WC-025 G-06 S183608B; Bone Spring                        |
| 4. Well Location                                                                                                                                                                                                                                                                                                    |                                                          |
| Unit Letter N : 230 feet from the South line and 1980 feet from the West line                                                                                                                                                                                                                                       |                                                          |
| Section 10 Township 18S Range 36E<br>11. Elevation (Show whether DR, RKB, RT, GR, etc                                                                                                                                                                                                                               | NMPM County Lea                                          |
| 11. Elevation (Show whether DR, RRB, R1, GR, etc.)                                                                                                                                                                                                                                                                  |                                                          |
| 12. Check Appropriate Box to Indicate Nature of Notice, Report or Other Data NOTICE OF INTENTION TO: SUBSEQUENT REPORT OF:                                                                                                                                                                                          |                                                          |
| PERFORM REMEDIAL WORK PLUG AND ABANDON REMEDIAL WO                                                                                                                                                                                                                                                                  | RK ALTERING CASING RILLING OPNS. P AND A                 |
| OTHER: OTHER:                                                                                                                                                                                                                                                                                                       |                                                          |
| <ol> <li>Describe proposed or completed operations. (Clearly state all pertinent details, and give pertinent dates, including estimated date<br/>of starting any proposed work). SEE RULE 19.15.7.14 NMAC. For Multiple Completions: Attach wellbore diagram of<br/>proposed completion or recompletion.</li> </ol> |                                                          |
| Devon Energy Production Company, LP respectfully requests to run and MIT on the referenced well with the following procedures:                                                                                                                                                                                      |                                                          |
| 1. MIRU WSU.                                                                                                                                                                                                                                                                                                        |                                                          |
| <ol> <li>MIRU WSU.</li> <li>ND Wellhead. NU BOPE &amp; test.</li> </ol>                                                                                                                                                                                                                                             |                                                          |
| <ol> <li>POOH W/ESP assembly and 2-7/8" production tubing from ~8,736'.</li> </ol>                                                                                                                                                                                                                                  |                                                          |
| <ol> <li>Make gauge ring/junk basket run to ~6,720'.</li> <li>RU W/L. Set CIBP @ 6,700'. Dump bail 35' cement on top. RD W/L. SET CIBP@ 8258</li> </ol>                                                                                                                                                             |                                                          |
| <ol> <li>TIH w/2-7/8" tubing to ~6,600". Load and circulate hole w/2% KCl w/corrosion inhibitor.</li> </ol>                                                                                                                                                                                                         |                                                          |
| <ol> <li>Pressure test casing to 500 psi for 30 minutes. Chart test and have NMOCD witness.</li> <li>Bleed off pressure. ND BOPE. NU wellhead.</li> </ol>                                                                                                                                                           |                                                          |
| 9. RDMO WSU.                                                                                                                                                                                                                                                                                                        |                                                          |
| TA'ing will bring well into OCD compliance until well can be evaluated. Attached: Current and Proposed Wellbore Schematics.                                                                                                                                                                                         |                                                          |
|                                                                                                                                                                                                                                                                                                                     |                                                          |
| Devon Energy respectfully requests a 5 year TA status for the Altbeir 10-1H. Condition of Approval: notify                                                                                                                                                                                                          |                                                          |
|                                                                                                                                                                                                                                                                                                                     | OCD Hobbs office 24 hours                                |
| Parla -                                                                                                                                                                                                                                                                                                             | incous office 24 hours                                   |
| I hereby certify that the information above is true and complete to the best of my knowled                                                                                                                                                                                                                          | ge and belief.                                           |
|                                                                                                                                                                                                                                                                                                                     |                                                          |
| SIGNATURE CONCENTITLE Regulatory Analyst                                                                                                                                                                                                                                                                            | DATE 11/10/2015                                          |
| Type or print name <u>Rebecca Deal</u> E-mail address: rebecca.deal@dvn.com PHONE: 405-228-8429                                                                                                                                                                                                                     |                                                          |
| For State Use Oniv                                                                                                                                                                                                                                                                                                  |                                                          |
| APPROVED BY: Malen HOWN TITLE Dist Supervise DATE 11/30/2015<br>Conditions of Approval (if any):                                                                                                                                                                                                                    |                                                          |
| v                                                                                                                                                                                                                                                                                                                   |                                                          |