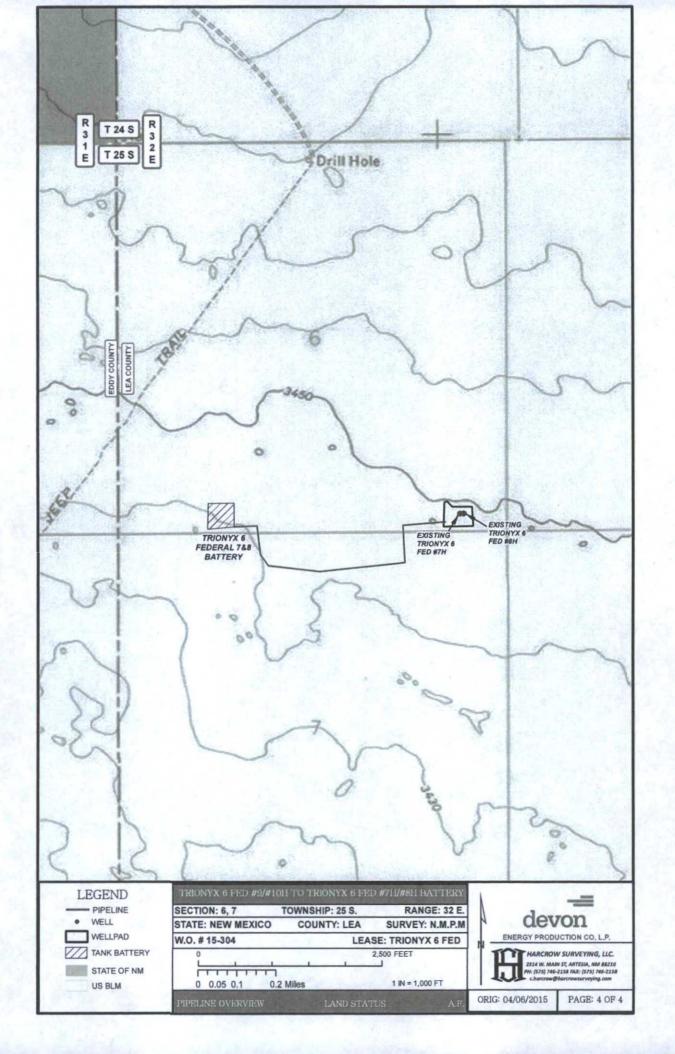

# Additional data for EC transaction #299940 that would not fit on the form

32. Additional remarks, continued

See attached Madron Surveying plat #15-304.

# FLOW LINE PLAT DEVON ENERGY PRODUCTION CO. LP

A 6" BURIED FIBER FLOW LINE FROM THE TRIONYX 6 FEDERAL #9H & #10H TO THE TRIONYX 6 FEDERAL 7-8 BATTERY IN

SECTION 7, TOWNSHIP 25 SOUTH, RANGE 32 EAST, N.M.P.M., LEA COUNTY. NEW MEXICO.

### DESCRIPTION

A STRIP OF LAND 30.0 FEET WIDE AND 3847.6 FEET OR 233.19 RODS OR 0.729 MILES IN LENGTH CROSSING USA LAND IN SECTION 7, TOWNSHIP 25 SOUTH, RANGE 32 EAST, LEA COUNTY, NEW MEXICO AND BEING 15.0 FEET LEFT AND 15.0 FEET RIGHT OF THE ABOVE PLATTED CENTERLINE SURVEY.

# DEVON ENERGY PRODUCTION CO. LP.

SURVEY OF A PROPOSED PIPELINE LOCATED IN SECTION 7, TOWNSHIP 25 SOUTH, RANGE 32 EAST, LEA COUNTY, NMPM, NEW MEXICO

|   | SURVEY DATE: MA | ARCH 18, 2015 |              |
|---|-----------------|---------------|--------------|
| 1 | DRAFTING DATE:  | PAGE 1 OF 1   |              |
|   | APPROVED BY: CH | DRAWN BY: AF  | FILE: 15-304 |