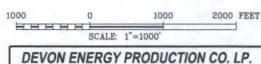

# Additional data for EC transaction #299940 that would not fit on the form

32. Additional remarks, continued

See attached Madron Surveying plat #15-304.

# FLOW LINE PLAT DEVON ENERGY PRODUCTION CO. LP

A 6" BURIED FIBER FLOW LINE FROM THE TRIONYX 6 FEDERAL #9H & #10H TO THE TRIONYX 6 FEDERAL 7-8 BATTERY IN

SECTION 7, TOWNSHIP 25 SOUTH, RANGE 32 EAST, N.M.P.M., LEA COUNTY. NEW MEXICO.

### DESCRIPTION

A STRIP OF LAND 30.0 FEET WIDE AND 3847.6 FEET OR 233.19 RODS OR 0.729 MILES IN LENGTH CROSSING USA LAND IN SECTION 7, TOWNSHIP 25 SOUTH, RANGE 32 EAST, LEA COUNTY, NEW MEXICO AND BEING 15.0 FEET LEFT AND 15.0 FEET RIGHT OF THE ABOVE PLATTED CENTERLINE SURVEY.

# DEVON ENERGY PRODUCTION CO. LP.

SURVEY OF A PROPOSED PIPELINE LOCATED IN SECTION 7, TOWNSHIP 25 SOUTH, RANGE 32 EAST, LEA COUNTY, NMPM, NEW MEXICO

|   | SURVEY DATE: MA | ARCH 18, 2015 |              |
|---|-----------------|---------------|--------------|
| 1 | DRAFTING DATE:  | PAGE 1 OF 1   |              |
|   | APPROVED BY: CH | DRAWN BY: AF  | FILE: 15-304 |