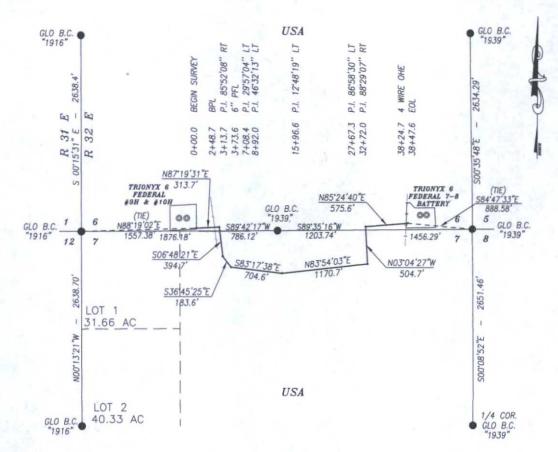

# FLOW LINE PLAT DEVON ENERGY PRODUCTION CO. LP

A 6" BURIED FIBER FLOW LINE FROM THE TRIONYX 6 FEDERAL #9H & #10H TO THE TRIONYX 6 FEDERAL 7-8 BATTERY IN

SECTION 7, TOWNSHIP 25 SOUTH, RANGE 32 EAST, N.M.P.M., LEA COUNTY. NEW MEXICO.

### DESCRIPTION

A STRIP OF LAND 30.0 FEET WIDE AND 3847.6 FEET OR 233.19 RODS OR 0.729 MILES IN LENGTH CROSSING USA LAND IN SECTION 7, TOWNSHIP 25 SOUTH, RANGE 32 EAST, LEA COUNTY, NEW MEXICO AND BEING 15.0 FEET LEFT AND 15.0 FEET RIGHT OF THE ABOVE PLATTED CENTERLINE SURVEY.

CHAD HARCROW N.M.P.S. NO. 17777

BEARINGS SHOWN HEREON ARE MERCATOR GRID AND CONFORM TO THE NEW MEXICO COORDINATE SYSTEM "NEW MEXICO EAST ZONE" NORTH AMERICAN DATUM 1983. DISTANCES ARE GRID VALUES.

I, CHAD HARCROW, A NEW MEXICO REGISTERED PROFESSIONAL SURVEYOR CERTIFY THAT I DIRECTED AND AM RESPONSIBLE FOR THIS SURVEY, THAT THIS SURVEY IS TRUE AND CORRECT TO THE BEST OF MY KNOWLEDGE AND BELIEF, AND THIS SURVEY AND PLAT MEET THE MINIMUM STANDARDS HAD L. HARCRO FOR SURVEYING IN NEW MEXICO.

# DEVON ENERGY PRODUCTION CO. LP.

SURVEY OF A PROPOSED PIPELINE LOCATED IN SECTION 7, TOWNSHIP 25 SOUTH, RANGE 32 EAST, LEA COUNTY, NMPM, NEW MEXICO

|   | SURVEY DATE: MA | ARCH 18, 2015 |              |
|---|-----------------|---------------|--------------|
| 1 | DRAFTING DATE:  | PAGE 1 OF 1   |              |
|   | APPROVED BY: CH | DRAWN BY: AF  | FILE: 15-304 |