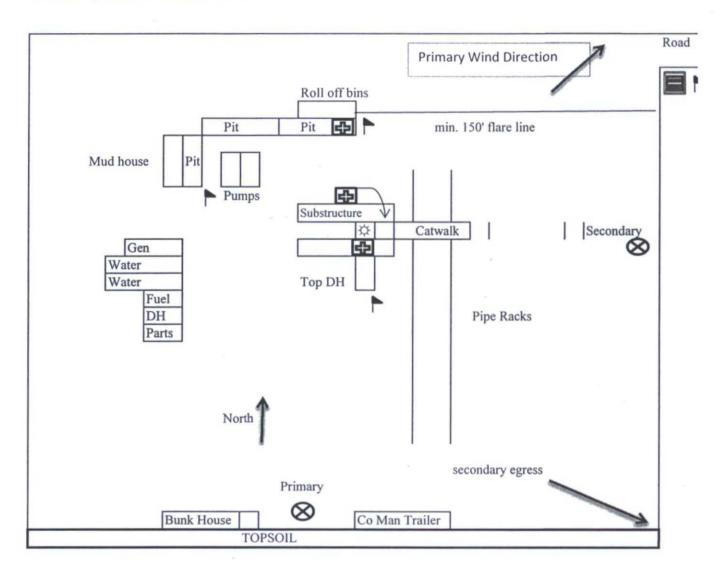

No allowable will be assigned to this completion until all interest have been consolidated or a non-standard unit has been approved by the division.

160

DEC 0 1 2015

.

H<sub>2</sub>S Diagram Closed Loop Pad Dimensions 340' x 340'