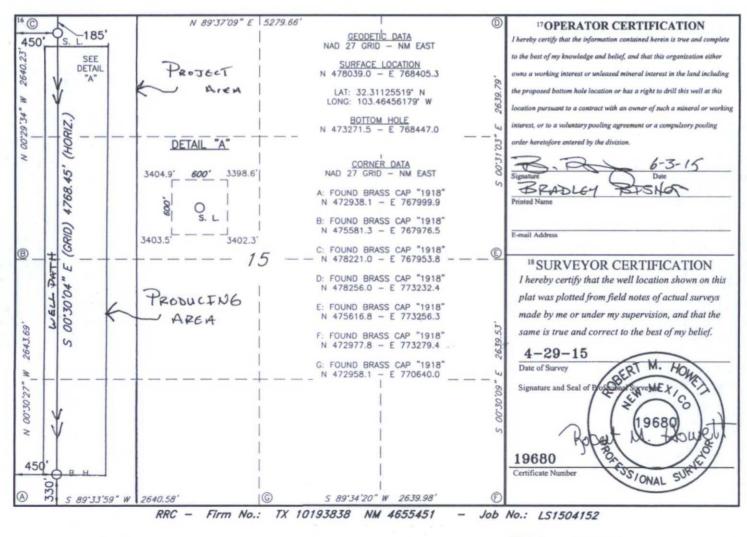

State of New Mexico Form C-102 District I 1625 N. French Dr., Hobbs, NM 88240 Phone: (575) 393-6161 Fax: (575) 393-0720 Revised August 1, 2011 Energy, Minerals & Natural Resources Department District II OIL CONSERVATION DIVISION OBBS OCD Submit one copy to appropriate 811 S. First St., Artesia, NM 88210 Phone: (575) 748-1283 Fax: (575) 748-9720 District Office 1220 South St. Francis Dr. District III 1000 Rio Brazos Road, Aztec, NM 87410 NOV 3 0 2015 Santa Fe, NM 87505 Phone: (505) 334-6178 Fax: (505) 334-6170 AMENDED REPORT District IV 1220 S. St. Francis Dr., Santa Fe, NM 87505 Phone: (505) 476-3460 Fax: (505) 476-3462 WELL LOCATION AND ACREAGE DEDICATION PLAT 1 API Number 2 Pool Code 3 Pool Name 0-025-42968 2209 ANTELOPE RIDGE WEST BONE SPRING 6 Well Number 4 Property Code 5 Property Name 1968 PRONGHORN 15 B3DM FED COM 1H 1 7 OGRID NO. 8 Operator Name 9Elevation 3402 MEWBOURNE OIL COMPANY 14744 <sup>10</sup> Surface Location East/West line Lot Idn Feet from the North/South line Feet From the UL or lot no. Section Townshin Range County 185 D 23S 34E NORTH 450 WEST LEA 15 N 11 Bottom Hole Location If Different From Surface Lot Idn Feet from the North/South line Feet from the East/West line UL or lot no. Section Township Range County 330 SOUTH 450 WEST 23S 34E LEA M 15 12 Dedicated Acres 13 Joint or Infill 14 Consolidation Code 15 Order No.