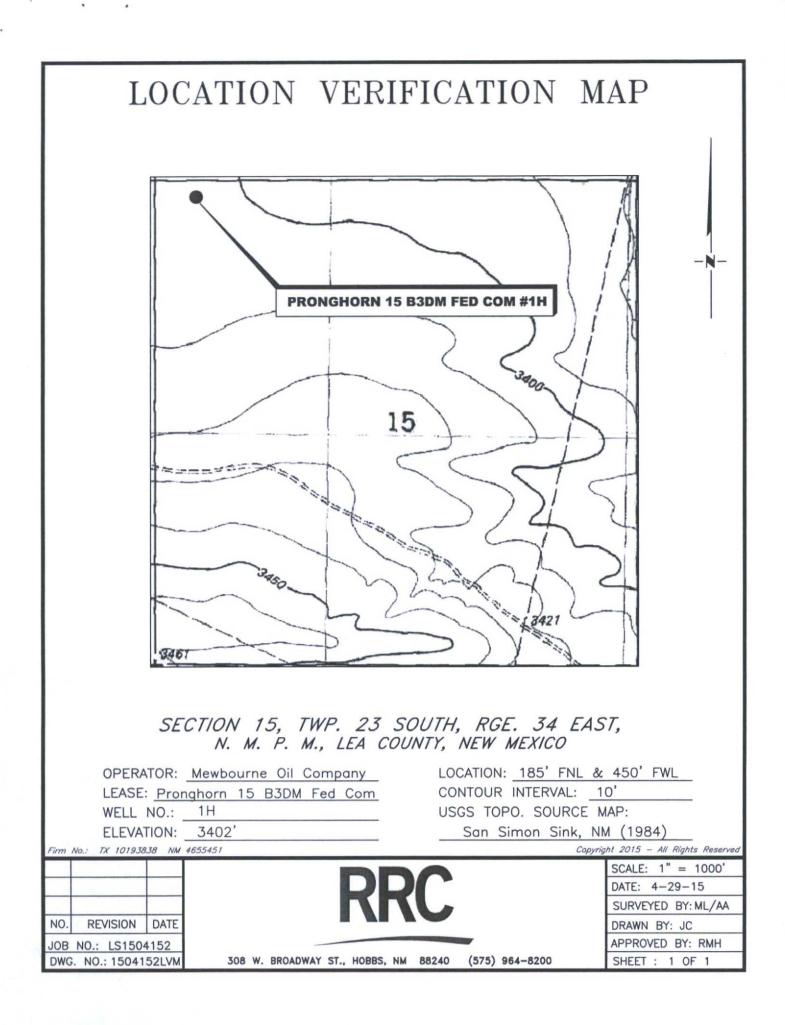

.

.

.

Interim Reclamation Diagram

Mewbourne Oil Company Pronghorn 15 B3DM Fed Com #1H 185' FNL & 450' FWL Sec 15 T23S R34E Lea County, NM