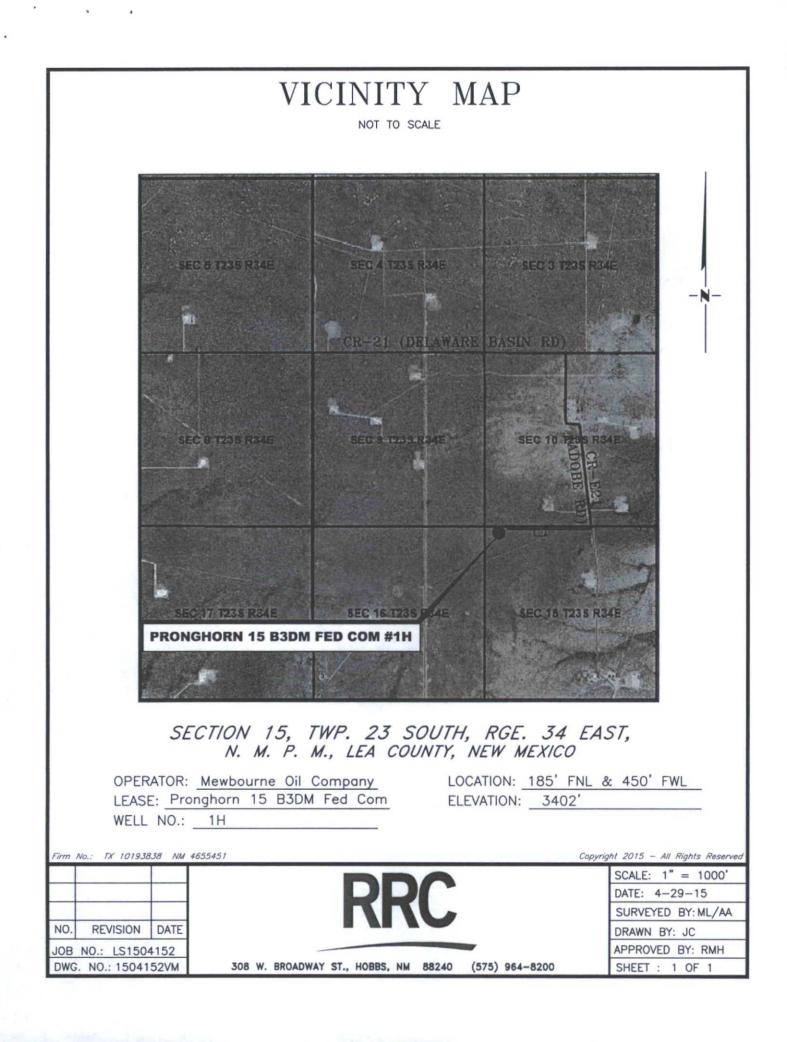

State of New Mexico Form C-102 District I 1625 N. French Dr., Hobbs, NM 88240 Phone: (575) 393-6161 Fax: (575) 393-0720 Revised August 1, 2011 Energy, Minerals & Natural Resources Department District II OIL CONSERVATION DIVISION OBBS OCD Submit one copy to appropriate 811 S. First St., Artesia, NM 88210 Phone: (575) 748-1283 Fax: (575) 748-9720 District Office 1220 South St. Francis Dr. District III 1000 Rio Brazos Road, Aztec, NM 87410 NOV 3 0 2015 Santa Fe, NM 87505 Phone: (505) 334-6178 Fax: (505) 334-6170 AMENDED REPORT District IV 1220 S. St. Francis Dr., Santa Fe, NM 87505 Phone: (505) 476-3460 Fax: (505) 476-3462 WELL LOCATION AND ACREAGE DEDICATION PLAT 1 API Number 2 Pool Code 3 Pool Name 0-025-42968 2209 ANTELOPE RIDGE WEST BONE SPRING 6 Well Number 4 Property Code 5 Property Name 1968 PRONGHORN 15 B3DM FED COM 1H 1 7 OGRID NO. 8 Operator Name 9Elevation 3402 MEWBOURNE OIL COMPANY 14744 <sup>10</sup> Surface Location East/West line Lot Idn Feet from the North/South line Feet From the UL or lot no. Section Townshin Range County 185 D 23S 34E NORTH 450 WEST LEA 15 N 11 Bottom Hole Location If Different From Surface Lot Idn Feet from the North/South line Feet from the East/West line UL or lot no. Section Township Range County 330 SOUTH 450 WEST 23S 34E LEA M 15 12 Dedicated Acres 13 Joint or Infill 14 Consolidation Code 15 Order No.