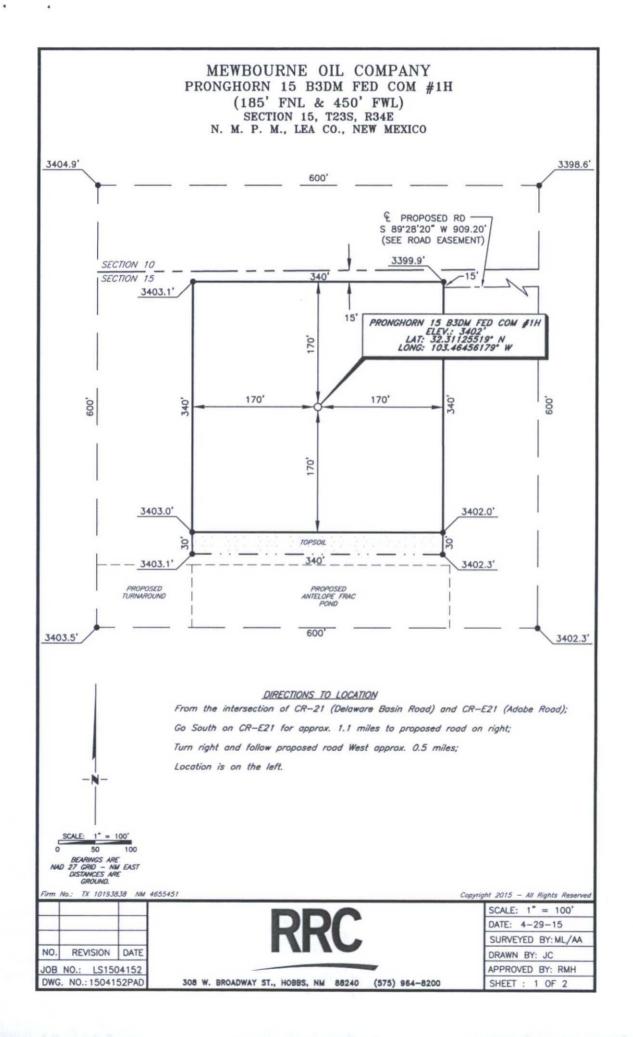

No allowable will be assigned to this completion until all interest have been consolidated or a non-standard unit has been approved by the division.

160

DEC 0 1 2015

.

H<sub>2</sub>S Diagram Closed Loop Pad Dimensions 340' x 340'