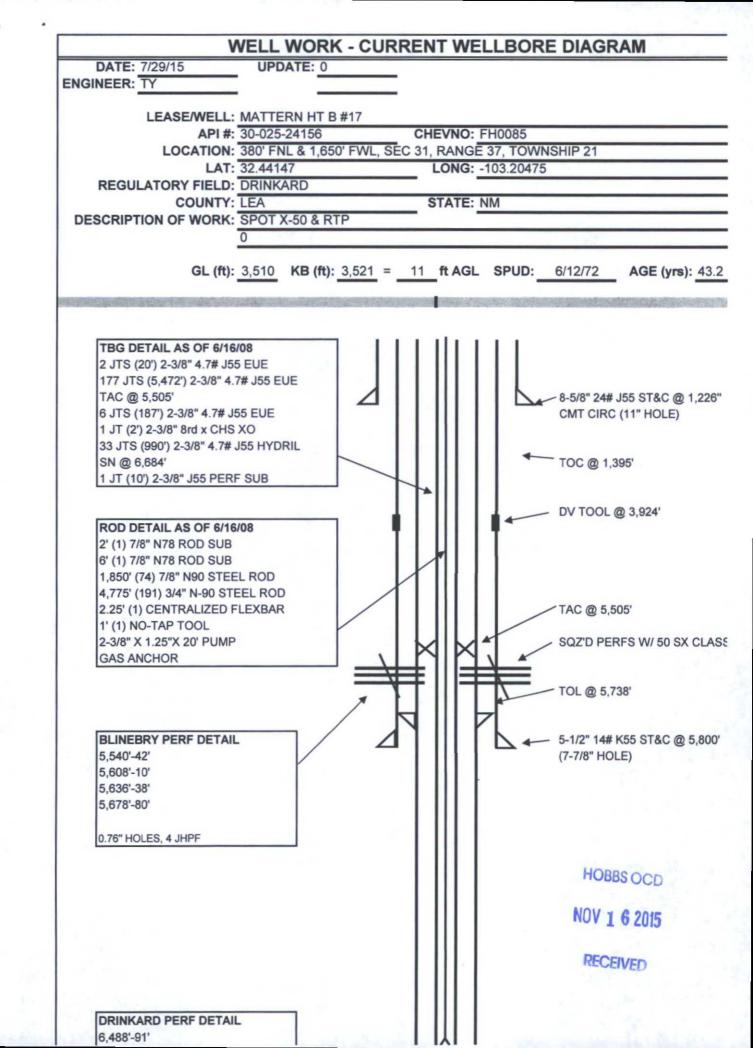

| Office                                                                                                         | State of New Me                                                                                                                                                                                                                                                                                                                                                                                                                                                                                                                                                                                                                                                                                                                                                                                                                                                                                                                                                                                                                                                                                                                                                                                                                                                                                                                                                                                                                                                                                                                                                                                                                                                                                                                                                                                                                                                                                                                                                                                                                                                                                                                |                    | Form C-103                                                     |
|----------------------------------------------------------------------------------------------------------------|--------------------------------------------------------------------------------------------------------------------------------------------------------------------------------------------------------------------------------------------------------------------------------------------------------------------------------------------------------------------------------------------------------------------------------------------------------------------------------------------------------------------------------------------------------------------------------------------------------------------------------------------------------------------------------------------------------------------------------------------------------------------------------------------------------------------------------------------------------------------------------------------------------------------------------------------------------------------------------------------------------------------------------------------------------------------------------------------------------------------------------------------------------------------------------------------------------------------------------------------------------------------------------------------------------------------------------------------------------------------------------------------------------------------------------------------------------------------------------------------------------------------------------------------------------------------------------------------------------------------------------------------------------------------------------------------------------------------------------------------------------------------------------------------------------------------------------------------------------------------------------------------------------------------------------------------------------------------------------------------------------------------------------------------------------------------------------------------------------------------------------|--------------------|----------------------------------------------------------------|
| District I - (575) 393-6161                                                                                    | Minerals and Natu                                                                                                                                                                                                                                                                                                                                                                                                                                                                                                                                                                                                                                                                                                                                                                                                                                                                                                                                                                                                                                                                                                                                                                                                                                                                                                                                                                                                                                                                                                                                                                                                                                                                                                                                                                                                                                                                                                                                                                                                                                                                                                              | ral Resources      | Revised July 18, 2013                                          |
| 1625 N. French Dr., Hobbs, NM 88240                                                                            |                                                                                                                                                                                                                                                                                                                                                                                                                                                                                                                                                                                                                                                                                                                                                                                                                                                                                                                                                                                                                                                                                                                                                                                                                                                                                                                                                                                                                                                                                                                                                                                                                                                                                                                                                                                                                                                                                                                                                                                                                                                                                                                                |                    | WELL API NO.                                                   |
| District II - (575) 748-1283<br>811 S. First St., Artesia, NM 88210 NOV 1 6 2011. CC                           | ONSERVATION                                                                                                                                                                                                                                                                                                                                                                                                                                                                                                                                                                                                                                                                                                                                                                                                                                                                                                                                                                                                                                                                                                                                                                                                                                                                                                                                                                                                                                                                                                                                                                                                                                                                                                                                                                                                                                                                                                                                                                                                                                                                                                                    | DIVISION           | 30-025-24156                                                   |
| District III – (505) 334-6178                                                                                  | 20 South St. Fran                                                                                                                                                                                                                                                                                                                                                                                                                                                                                                                                                                                                                                                                                                                                                                                                                                                                                                                                                                                                                                                                                                                                                                                                                                                                                                                                                                                                                                                                                                                                                                                                                                                                                                                                                                                                                                                                                                                                                                                                                                                                                                              | cis Dr.            | 5. Indicate Type of Lease STATE FEE X                          |
| 1000 Rio Brazos Rd., Aztec, NM 87410                                                                           | Santa Fe, NM 87                                                                                                                                                                                                                                                                                                                                                                                                                                                                                                                                                                                                                                                                                                                                                                                                                                                                                                                                                                                                                                                                                                                                                                                                                                                                                                                                                                                                                                                                                                                                                                                                                                                                                                                                                                                                                                                                                                                                                                                                                                                                                                                |                    | 6. State Oil & Gas Lease No.                                   |
| District IV – (505) 476-3460<br>1220 S. St. Francis Dr., Santa Fe, NM<br>87505                                 | Juliu 1 0, 1111 07                                                                                                                                                                                                                                                                                                                                                                                                                                                                                                                                                                                                                                                                                                                                                                                                                                                                                                                                                                                                                                                                                                                                                                                                                                                                                                                                                                                                                                                                                                                                                                                                                                                                                                                                                                                                                                                                                                                                                                                                                                                                                                             |                    | o. State Off & Gas Lease No.                                   |
| SUNDRY NOTICES AND REP                                                                                         | PORTS ON WELLS                                                                                                                                                                                                                                                                                                                                                                                                                                                                                                                                                                                                                                                                                                                                                                                                                                                                                                                                                                                                                                                                                                                                                                                                                                                                                                                                                                                                                                                                                                                                                                                                                                                                                                                                                                                                                                                                                                                                                                                                                                                                                                                 |                    | 7. Lease Name or Unit Agreement Name                           |
| (DO NOT USE THIS FORM FOR PROPOSALS TO DRILL O<br>DIFFERENT RESERVOIR. USE "APPLICATION FOR PER<br>PROPOSALS.) |                                                                                                                                                                                                                                                                                                                                                                                                                                                                                                                                                                                                                                                                                                                                                                                                                                                                                                                                                                                                                                                                                                                                                                                                                                                                                                                                                                                                                                                                                                                                                                                                                                                                                                                                                                                                                                                                                                                                                                                                                                                                                                                                |                    | MATTERN B                                                      |
| 1. Type of Well: Oil Well X Gas Well                                                                           | Other                                                                                                                                                                                                                                                                                                                                                                                                                                                                                                                                                                                                                                                                                                                                                                                                                                                                                                                                                                                                                                                                                                                                                                                                                                                                                                                                                                                                                                                                                                                                                                                                                                                                                                                                                                                                                                                                                                                                                                                                                                                                                                                          |                    | 8. Well Number                                                 |
| 2. Name of Operator                                                                                            |                                                                                                                                                                                                                                                                                                                                                                                                                                                                                                                                                                                                                                                                                                                                                                                                                                                                                                                                                                                                                                                                                                                                                                                                                                                                                                                                                                                                                                                                                                                                                                                                                                                                                                                                                                                                                                                                                                                                                                                                                                                                                                                                |                    | 9. OGRID Number                                                |
| CHEVRON U.S.A. INC.                                                                                            | monty.mccar                                                                                                                                                                                                                                                                                                                                                                                                                                                                                                                                                                                                                                                                                                                                                                                                                                                                                                                                                                                                                                                                                                                                                                                                                                                                                                                                                                                                                                                                                                                                                                                                                                                                                                                                                                                                                                                                                                                                                                                                                                                                                                                    | rver@cjes.com      | 4323                                                           |
| 3. Address of Operator                                                                                         |                                                                                                                                                                                                                                                                                                                                                                                                                                                                                                                                                                                                                                                                                                                                                                                                                                                                                                                                                                                                                                                                                                                                                                                                                                                                                                                                                                                                                                                                                                                                                                                                                                                                                                                                                                                                                                                                                                                                                                                                                                                                                                                                |                    | 10. Pool name or Wildcat                                       |
| 1500 SMITH RD. MIDLAND, TX. 79705                                                                              |                                                                                                                                                                                                                                                                                                                                                                                                                                                                                                                                                                                                                                                                                                                                                                                                                                                                                                                                                                                                                                                                                                                                                                                                                                                                                                                                                                                                                                                                                                                                                                                                                                                                                                                                                                                                                                                                                                                                                                                                                                                                                                                                |                    | DRINKARD                                                       |
| 4. Well Location DATUM Y- LAT 32.450                                                                           | 76 X-LONG -                                                                                                                                                                                                                                                                                                                                                                                                                                                                                                                                                                                                                                                                                                                                                                                                                                                                                                                                                                                                                                                                                                                                                                                                                                                                                                                                                                                                                                                                                                                                                                                                                                                                                                                                                                                                                                                                                                                                                                                                                                                                                                                    | 103.16687          |                                                                |
| Unit Letter C: 380 feet from t                                                                                 | the NORTH                                                                                                                                                                                                                                                                                                                                                                                                                                                                                                                                                                                                                                                                                                                                                                                                                                                                                                                                                                                                                                                                                                                                                                                                                                                                                                                                                                                                                                                                                                                                                                                                                                                                                                                                                                                                                                                                                                                                                                                                                                                                                                                      | line and 165       | feet from the WEST line                                        |
| Section 31 Township                                                                                            |                                                                                                                                                                                                                                                                                                                                                                                                                                                                                                                                                                                                                                                                                                                                                                                                                                                                                                                                                                                                                                                                                                                                                                                                                                                                                                                                                                                                                                                                                                                                                                                                                                                                                                                                                                                                                                                                                                                                                                                                                                                                                                                                | 37-E               | NMPM County LEA                                                |
|                                                                                                                | (Show whether DR,                                                                                                                                                                                                                                                                                                                                                                                                                                                                                                                                                                                                                                                                                                                                                                                                                                                                                                                                                                                                                                                                                                                                                                                                                                                                                                                                                                                                                                                                                                                                                                                                                                                                                                                                                                                                                                                                                                                                                                                                                                                                                                              |                    |                                                                |
| Tr. Elevation                                                                                                  | (bhow whether Dit,                                                                                                                                                                                                                                                                                                                                                                                                                                                                                                                                                                                                                                                                                                                                                                                                                                                                                                                                                                                                                                                                                                                                                                                                                                                                                                                                                                                                                                                                                                                                                                                                                                                                                                                                                                                                                                                                                                                                                                                                                                                                                                             | mb, m, on, or,     |                                                                |
|                                                                                                                |                                                                                                                                                                                                                                                                                                                                                                                                                                                                                                                                                                                                                                                                                                                                                                                                                                                                                                                                                                                                                                                                                                                                                                                                                                                                                                                                                                                                                                                                                                                                                                                                                                                                                                                                                                                                                                                                                                                                                                                                                                                                                                                                |                    |                                                                |
| 12. Check Appropriate B                                                                                        | Box to Indicate Na                                                                                                                                                                                                                                                                                                                                                                                                                                                                                                                                                                                                                                                                                                                                                                                                                                                                                                                                                                                                                                                                                                                                                                                                                                                                                                                                                                                                                                                                                                                                                                                                                                                                                                                                                                                                                                                                                                                                                                                                                                                                                                             | ature of Notice,   | Report or Other Data                                           |
| NOTICE OF INTENTION T                                                                                          |                                                                                                                                                                                                                                                                                                                                                                                                                                                                                                                                                                                                                                                                                                                                                                                                                                                                                                                                                                                                                                                                                                                                                                                                                                                                                                                                                                                                                                                                                                                                                                                                                                                                                                                                                                                                                                                                                                                                                                                                                                                                                                                                |                    |                                                                |
| PERFORM REMEDIAL WORK PLUG AND A                                                                               |                                                                                                                                                                                                                                                                                                                                                                                                                                                                                                                                                                                                                                                                                                                                                                                                                                                                                                                                                                                                                                                                                                                                                                                                                                                                                                                                                                                                                                                                                                                                                                                                                                                                                                                                                                                                                                                                                                                                                                                                                                                                                                                                |                    | MITTING <swdinjection></swdinjection>                          |
| TEMPORARILY ABANDON CHANGE PL                                                                                  | ANALOS ALAS SERVICES CONTRACTOR OF THE PARTY | CONVE              | RSION RBDMS                                                    |
| Setundada a como como proceso a como como como como como como como c                                           | , <del></del>                                                                                                                                                                                                                                                                                                                                                                                                                                                                                                                                                                                                                                                                                                                                                                                                                                                                                                                                                                                                                                                                                                                                                                                                                                                                                                                                                                                                                                                                                                                                                                                                                                                                                                                                                                                                                                                                                                                                                                                                                                                                                                                  | CAS RETUR          | RN TO TA                                                       |
|                                                                                                                | OWIPL                                                                                                                                                                                                                                                                                                                                                                                                                                                                                                                                                                                                                                                                                                                                                                                                                                                                                                                                                                                                                                                                                                                                                                                                                                                                                                                                                                                                                                                                                                                                                                                                                                                                                                                                                                                                                                                                                                                                                                                                                                                                                                                          | CSNG               | ENVIRO CHG LOC                                                 |
| DOWNHOLE COMMINGLE CLOSED-LOOP SYSTEM                                                                          |                                                                                                                                                                                                                                                                                                                                                                                                                                                                                                                                                                                                                                                                                                                                                                                                                                                                                                                                                                                                                                                                                                                                                                                                                                                                                                                                                                                                                                                                                                                                                                                                                                                                                                                                                                                                                                                                                                                                                                                                                                                                                                                                | INT TO             | PANR P&AR                                                      |
| CLOSED-LOOP SYSTEM  OTHER:                                                                                     |                                                                                                                                                                                                                                                                                                                                                                                                                                                                                                                                                                                                                                                                                                                                                                                                                                                                                                                                                                                                                                                                                                                                                                                                                                                                                                                                                                                                                                                                                                                                                                                                                                                                                                                                                                                                                                                                                                                                                                                                                                                                                                                                | OTHER:             | TOTAL TOTAL                                                    |
|                                                                                                                | E 19.15.7.14 NMAC                                                                                                                                                                                                                                                                                                                                                                                                                                                                                                                                                                                                                                                                                                                                                                                                                                                                                                                                                                                                                                                                                                                                                                                                                                                                                                                                                                                                                                                                                                                                                                                                                                                                                                                                                                                                                                                                                                                                                                                                                                                                                                              | TOC SURF, 5 1/2"   | mpletions: Attach wellbore diagram of 14 # @ 5,800' TOC 1,395' |
| AS EARLY AS DECEMBER 7, 2015 MOVE IN R                                                                         | RIG & CMT EQUIP                                                                                                                                                                                                                                                                                                                                                                                                                                                                                                                                                                                                                                                                                                                                                                                                                                                                                                                                                                                                                                                                                                                                                                                                                                                                                                                                                                                                                                                                                                                                                                                                                                                                                                                                                                                                                                                                                                                                                                                                                                                                                                                | MENT, ND TREE,     | NU BOP & TEST. POOH TBG. & RODS                                |
| SET CIBP @ 6,450', RIH CIR W/ SALT GEL. MIX                                                                    | X & SPOT 35 SX CI                                                                                                                                                                                                                                                                                                                                                                                                                                                                                                                                                                                                                                                                                                                                                                                                                                                                                                                                                                                                                                                                                                                                                                                                                                                                                                                                                                                                                                                                                                                                                                                                                                                                                                                                                                                                                                                                                                                                                                                                                                                                                                              | L "C" CEMENT FI    | ROM 6,450'-6,000', WOC & TAG, TEST                             |
| MIX & SPOT 95 SX CL "C" CEMENT FROM 5,8                                                                        | 50'-5,000', WOC &                                                                                                                                                                                                                                                                                                                                                                                                                                                                                                                                                                                                                                                                                                                                                                                                                                                                                                                                                                                                                                                                                                                                                                                                                                                                                                                                                                                                                                                                                                                                                                                                                                                                                                                                                                                                                                                                                                                                                                                                                                                                                                              | TAG. (SHOE, T.     | LINER, BLINEBRY, GLORIETA)                                     |
| MIX & SPOT 95 SX CL "C" CEMENT FROM 4,0                                                                        | 70'-3,300', WOC &                                                                                                                                                                                                                                                                                                                                                                                                                                                                                                                                                                                                                                                                                                                                                                                                                                                                                                                                                                                                                                                                                                                                                                                                                                                                                                                                                                                                                                                                                                                                                                                                                                                                                                                                                                                                                                                                                                                                                                                                                                                                                                              | TAG. ( SAN AND     | DRES, GRAYBURG, QUEEN ) W TOOL                                 |
| MIX & SPOT 85 SX CL "C" CEMENT FROM 3,0                                                                        | 00'-2,300', WOC &                                                                                                                                                                                                                                                                                                                                                                                                                                                                                                                                                                                                                                                                                                                                                                                                                                                                                                                                                                                                                                                                                                                                                                                                                                                                                                                                                                                                                                                                                                                                                                                                                                                                                                                                                                                                                                                                                                                                                                                                                                                                                                              | TAG. (7 RIVERS     | S, YATES, B. SALT )                                            |
| PERF & CIR 150 SX CL "C" CEMENT FROM 1,3                                                                       | 350'-1,000'. WOC &                                                                                                                                                                                                                                                                                                                                                                                                                                                                                                                                                                                                                                                                                                                                                                                                                                                                                                                                                                                                                                                                                                                                                                                                                                                                                                                                                                                                                                                                                                                                                                                                                                                                                                                                                                                                                                                                                                                                                                                                                                                                                                             | TAG. (SHOE, T      | . SALT, ANHY. )                                                |
| 124                                                                                                            | ALD 1 011 TO 111                                                                                                                                                                                                                                                                                                                                                                                                                                                                                                                                                                                                                                                                                                                                                                                                                                                                                                                                                                                                                                                                                                                                                                                                                                                                                                                                                                                                                                                                                                                                                                                                                                                                                                                                                                                                                                                                                                                                                                                                                                                                                                               |                    |                                                                |
| PERF & CIR 100 SX CL "C" CEMENT FROM 30                                                                        |                                                                                                                                                                                                                                                                                                                                                                                                                                                                                                                                                                                                                                                                                                                                                                                                                                                                                                                                                                                                                                                                                                                                                                                                                                                                                                                                                                                                                                                                                                                                                                                                                                                                                                                                                                                                                                                                                                                                                                                                                                                                                                                                |                    |                                                                |
| CUT ALL CASING & ANCHORS & REMOVED                                                                             |                                                                                                                                                                                                                                                                                                                                                                                                                                                                                                                                                                                                                                                                                                                                                                                                                                                                                                                                                                                                                                                                                                                                                                                                                                                                                                                                                                                                                                                                                                                                                                                                                                                                                                                                                                                                                                                                                                                                                                                                                                                                                                                                |                    | HOLE MARKER. CLEAN LOCATION.                                   |
| ALL CEMENT PLUGS CLASS "C", W/ CLOS                                                                            | ED LOOP SYSTE                                                                                                                                                                                                                                                                                                                                                                                                                                                                                                                                                                                                                                                                                                                                                                                                                                                                                                                                                                                                                                                                                                                                                                                                                                                                                                                                                                                                                                                                                                                                                                                                                                                                                                                                                                                                                                                                                                                                                                                                                                                                                                                  | M USED.            |                                                                |
| Spud Date:                                                                                                     | Rig Release Da                                                                                                                                                                                                                                                                                                                                                                                                                                                                                                                                                                                                                                                                                                                                                                                                                                                                                                                                                                                                                                                                                                                                                                                                                                                                                                                                                                                                                                                                                                                                                                                                                                                                                                                                                                                                                                                                                                                                                                                                                                                                                                                 | te: T              | he Oil Conservation Division                                   |
|                                                                                                                |                                                                                                                                                                                                                                                                                                                                                                                                                                                                                                                                                                                                                                                                                                                                                                                                                                                                                                                                                                                                                                                                                                                                                                                                                                                                                                                                                                                                                                                                                                                                                                                                                                                                                                                                                                                                                                                                                                                                                                                                                                                                                                                                | MU                 | UST BE NOTIFIED 24 Hours                                       |
| I hereby certify that the information above is true ar                                                         | ad complete to the he                                                                                                                                                                                                                                                                                                                                                                                                                                                                                                                                                                                                                                                                                                                                                                                                                                                                                                                                                                                                                                                                                                                                                                                                                                                                                                                                                                                                                                                                                                                                                                                                                                                                                                                                                                                                                                                                                                                                                                                                                                                                                                          | Prior              | to the beginning of operations                                 |
| Thereby certify that the information above is true at                                                          | id complete to the oc                                                                                                                                                                                                                                                                                                                                                                                                                                                                                                                                                                                                                                                                                                                                                                                                                                                                                                                                                                                                                                                                                                                                                                                                                                                                                                                                                                                                                                                                                                                                                                                                                                                                                                                                                                                                                                                                                                                                                                                                                                                                                                          | st of my knowledg  | e and benefit                                                  |
| SIGNATURE                                                                                                      |                                                                                                                                                                                                                                                                                                                                                                                                                                                                                                                                                                                                                                                                                                                                                                                                                                                                                                                                                                                                                                                                                                                                                                                                                                                                                                                                                                                                                                                                                                                                                                                                                                                                                                                                                                                                                                                                                                                                                                                                                                                                                                                                | t for Chevron U.S. |                                                                |
| Type or print nameMonty L. McCarver_ E-m                                                                       | ail address: _ monty                                                                                                                                                                                                                                                                                                                                                                                                                                                                                                                                                                                                                                                                                                                                                                                                                                                                                                                                                                                                                                                                                                                                                                                                                                                                                                                                                                                                                                                                                                                                                                                                                                                                                                                                                                                                                                                                                                                                                                                                                                                                                                           | .mccarver@cjes.co  | mPHONE: _713-325-6288                                          |
| For State Use Only                                                                                             | 1                                                                                                                                                                                                                                                                                                                                                                                                                                                                                                                                                                                                                                                                                                                                                                                                                                                                                                                                                                                                                                                                                                                                                                                                                                                                                                                                                                                                                                                                                                                                                                                                                                                                                                                                                                                                                                                                                                                                                                                                                                                                                                                              | + 6 00             | Wine Windson                                                   |
| APPROVED BY: Mary Conditions of Approval (if gray)                                                             | TITLE N                                                                                                                                                                                                                                                                                                                                                                                                                                                                                                                                                                                                                                                                                                                                                                                                                                                                                                                                                                                                                                                                                                                                                                                                                                                                                                                                                                                                                                                                                                                                                                                                                                                                                                                                                                                                                                                                                                                                                                                                                                                                                                                        | t Super            |                                                                |
| Conditions of Approval (if any);                                                                               |                                                                                                                                                                                                                                                                                                                                                                                                                                                                                                                                                                                                                                                                                                                                                                                                                                                                                                                                                                                                                                                                                                                                                                                                                                                                                                                                                                                                                                                                                                                                                                                                                                                                                                                                                                                                                                                                                                                                                                                                                                                                                                                                |                    | DEC 0 2 2015                                                   |