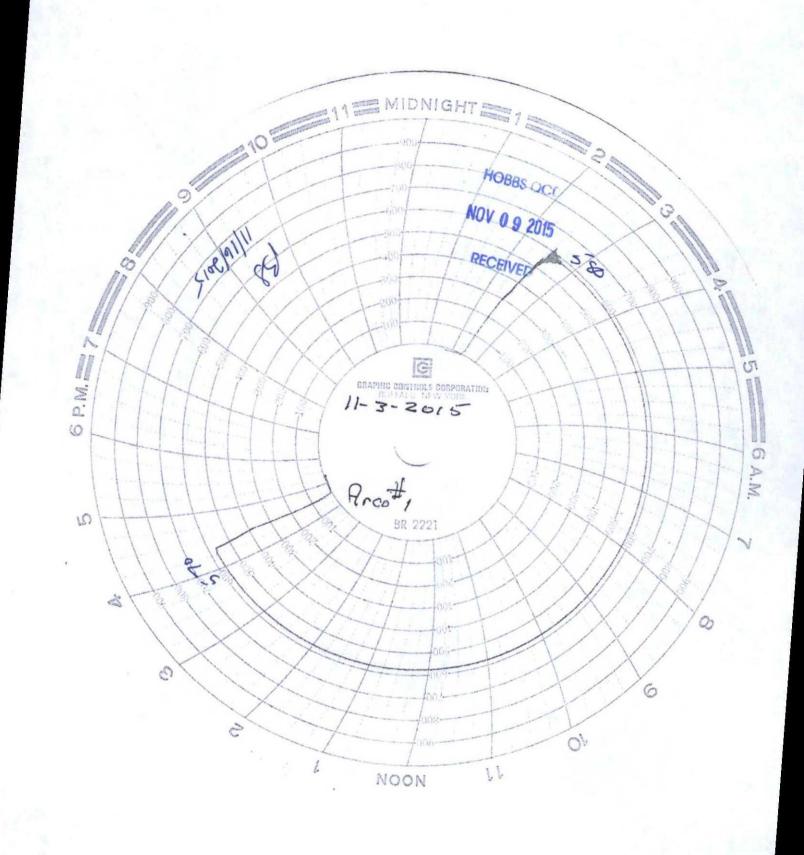

|                                                                                     |                                                       | HOBBS OCD                               |
|-------------------------------------------------------------------------------------|-------------------------------------------------------|-----------------------------------------|
| Submit 1 Copy To Appropriate District                                               | State of New Mexico                                   | Form C-103                              |
| Office<br>District I = (575) 393-6161                                               | Energy, Minerals and Natural Resources                | NOV 0 0 2015 Revised July 18, 2013      |
| 1625 N. French Dr., Hobbs, NM 88240                                                 |                                                       | WELL APINO.                             |
| District II - (575) 748-1283                                                        | OIL CONSERVATION DIVISION                             | 30-025-25071                            |
| 811 S. First St., Artesia, NM 88210<br>District III – (505) 334-6178                | 1220 South St. Francis Dr.                            | of Codicate Type of Lease               |
| 1000 Rio Brazos Rd., Aztec, NM 87410                                                | Santa Fe, NM 87505                                    | STATE FEE S                             |
| <u>District IV</u> (505) 476-3460<br>1220 S. St. Francis Dr., Santa Fe, NM<br>87505 | Salita Pe, INIVI 67505                                | 6. State Oil & Gas Lease No.            |
|                                                                                     | TICES AND REPORTS ON WELLS                            | 7. Lease Name or Unit Agreement Name    |
|                                                                                     | OSALS TO DRILL OR TO DEEPEN OR PLUG BACK TO A         |                                         |
|                                                                                     | JCATION FOR PERMIT" (FORM C-101) FOR SUCH             | Arco Lanehart                           |
| PROPOSALS.)  1. Type of Well: Oil Well                                              | Gas Well Other                                        | 8. Well Number 1                        |
| 2. Name of Operator                                                                 | das weir _ Other                                      | 9. OGRID Number 264953                  |
| Herman L. Loeb LLC                                                                  |                                                       | 5. OGRID Number 204555                  |
| 3. Address of Operator                                                              |                                                       | 10. Pool name or Wildcat                |
| PO Box 838, Lawrenceville, Ill.                                                     | 62439                                                 | Langlie-Mattix, 7 Rivers-Q-Grayborg     |
| 4. Well Location                                                                    | -                                                     |                                         |
| A1 .51.544 MASSESSES                                                                | . 000' foot from the Month 1' and                     | 330' feet from the East line            |
| Unit LetterA                                                                        | :990' _feet from theNorth line and                    |                                         |
| Section 21                                                                          |                                                       | 7E NMPM County Lea                      |
|                                                                                     | 11. Elevation (Show whether DR, RKB, RT, GR, et       | tc.)                                    |
|                                                                                     | 3,080' GR                                             |                                         |
| DOWNHOLE COMMINGLE CLOSED-LOOP SYSTEM OTHER:                                        | OTHER: Tei                                            | mporaly Abandon                         |
| of starting any proposed v<br>proposed completion or re<br>11/3/2015                | 540 psi for 40 minutes w/no pressure loss. Recorder   | Completions: Attach wellbore diagram of |
|                                                                                     | This Approval of Temporary                            | 12/10                                   |
|                                                                                     | Abandonment Expires //                                | 13/10                                   |
|                                                                                     |                                                       |                                         |
| Spud Date:                                                                          | Rig Release Date:                                     |                                         |
|                                                                                     |                                                       |                                         |
| I hereby certify that the informatio                                                | n above is true and complete to the best of my knowle | dge and belief.                         |
| MI I                                                                                | Dec                                                   | N.C.                                    |
| SIGNATURE ferker                                                                    | THTLE_Consultan/Supervisor                            | DATE11/3/2015                           |
| Type or print name _Michael Polle<br>For State Use Only                             | E-mail address: polleyms@gmail                        | l.com PHONE: 719-342-5600               |
| APPROVED BY: Bell So. Conditions of Approval (if any):                              | namale TITLE Staff Wa                                 | Noger DATE 11/16/2015                   |