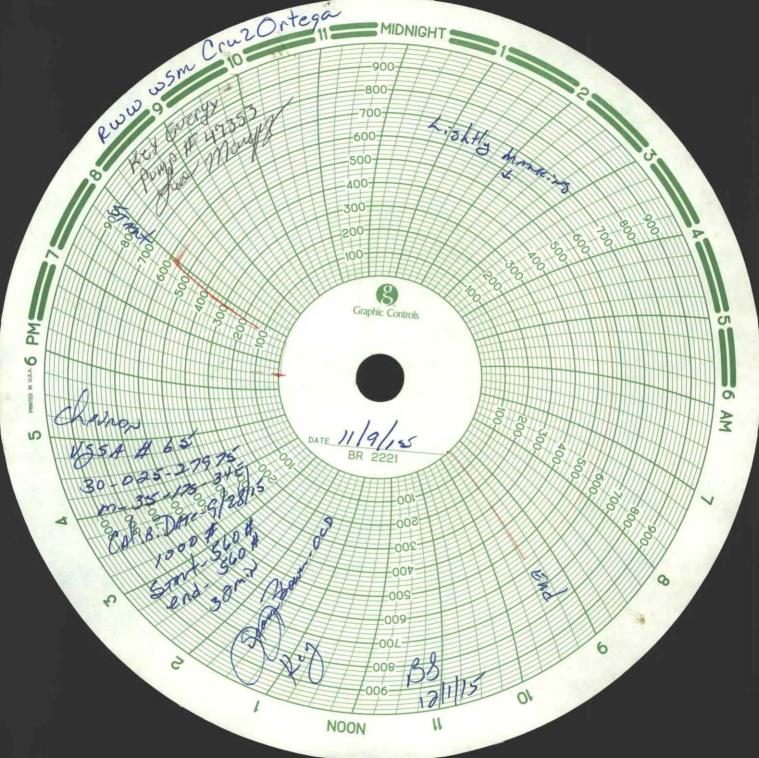

| Submit 1 Copy To Appropriate District<br>Office                                                                                                                                                                                                                                                                                                                                                                                                                                                                                                                                                                                                                                                                                                                                                                                                                                                                                                                                                                                                                                                                                                                                                                                                                                                                                                                                                                                                                                                                                                                                                                                                                                                                                                                                                                                                                                                                                                                                                                                                                                                                                | State of New Mexico                                                                                |                           | Form C-103                                                    |                                           |
|--------------------------------------------------------------------------------------------------------------------------------------------------------------------------------------------------------------------------------------------------------------------------------------------------------------------------------------------------------------------------------------------------------------------------------------------------------------------------------------------------------------------------------------------------------------------------------------------------------------------------------------------------------------------------------------------------------------------------------------------------------------------------------------------------------------------------------------------------------------------------------------------------------------------------------------------------------------------------------------------------------------------------------------------------------------------------------------------------------------------------------------------------------------------------------------------------------------------------------------------------------------------------------------------------------------------------------------------------------------------------------------------------------------------------------------------------------------------------------------------------------------------------------------------------------------------------------------------------------------------------------------------------------------------------------------------------------------------------------------------------------------------------------------------------------------------------------------------------------------------------------------------------------------------------------------------------------------------------------------------------------------------------------------------------------------------------------------------------------------------------------|----------------------------------------------------------------------------------------------------|---------------------------|---------------------------------------------------------------|-------------------------------------------|
| <u>District I</u> – (575) 393-6161<br>1625 N. French Dr., Hobbs, NM 88240                                                                                                                                                                                                                                                                                                                                                                                                                                                                                                                                                                                                                                                                                                                                                                                                                                                                                                                                                                                                                                                                                                                                                                                                                                                                                                                                                                                                                                                                                                                                                                                                                                                                                                                                                                                                                                                                                                                                                                                                                                                      | Energy, Minerals and Natural Resources OIL CONSERVATION DIVISION 1220 South St; Francis Dr.        |                           | Revised July 18, 2013 WELL API NO.                            |                                           |
| District II - (575) 748-1283                                                                                                                                                                                                                                                                                                                                                                                                                                                                                                                                                                                                                                                                                                                                                                                                                                                                                                                                                                                                                                                                                                                                                                                                                                                                                                                                                                                                                                                                                                                                                                                                                                                                                                                                                                                                                                                                                                                                                                                                                                                                                                   |                                                                                                    |                           | 30-025-27975                                                  |                                           |
| 811 S. First St., Artesia, NM 88210<br>District III – (505) 334-6178                                                                                                                                                                                                                                                                                                                                                                                                                                                                                                                                                                                                                                                                                                                                                                                                                                                                                                                                                                                                                                                                                                                                                                                                                                                                                                                                                                                                                                                                                                                                                                                                                                                                                                                                                                                                                                                                                                                                                                                                                                                           |                                                                                                    |                           | 5. Indicate Typ                                               |                                           |
| 1000 Rio Brazos Rd., Aztec, NM 87410                                                                                                                                                                                                                                                                                                                                                                                                                                                                                                                                                                                                                                                                                                                                                                                                                                                                                                                                                                                                                                                                                                                                                                                                                                                                                                                                                                                                                                                                                                                                                                                                                                                                                                                                                                                                                                                                                                                                                                                                                                                                                           |                                                                                                    |                           | STATE                                                         |                                           |
| <u>District IV</u> – (505) 476-3460<br>1220 S. St. Francis Dr., Santa Fe, NM<br>87505                                                                                                                                                                                                                                                                                                                                                                                                                                                                                                                                                                                                                                                                                                                                                                                                                                                                                                                                                                                                                                                                                                                                                                                                                                                                                                                                                                                                                                                                                                                                                                                                                                                                                                                                                                                                                                                                                                                                                                                                                                          |                                                                                                    |                           | 6. State Oil & Gas Lease No.                                  |                                           |
| SUNDRY NOTICES AND REPORTS ON WELLS  (DO NOT USE THIS FORM FOR PROPOSALS TO DRILL OR TO DEEPEN OR PLUG BACK TO A DIFFERENT RESERVOIR. USE "APPLICATION FOR PERMIT" (FORM C-101) FOR SUCH PROPOSALS.)                                                                                                                                                                                                                                                                                                                                                                                                                                                                                                                                                                                                                                                                                                                                                                                                                                                                                                                                                                                                                                                                                                                                                                                                                                                                                                                                                                                                                                                                                                                                                                                                                                                                                                                                                                                                                                                                                                                           |                                                                                                    |                           | 7. Lease Name or Unit Agreement Name VACUUM GRAYBURG S/A UNIT |                                           |
| 1. Type of Well: Oil Well                                                                                                                                                                                                                                                                                                                                                                                                                                                                                                                                                                                                                                                                                                                                                                                                                                                                                                                                                                                                                                                                                                                                                                                                                                                                                                                                                                                                                                                                                                                                                                                                                                                                                                                                                                                                                                                                                                                                                                                                                                                                                                      | Gas Well Other INJECTORBES OCD                                                                     |                           | 8. Well Number 065                                            |                                           |
| 2. Name of Operator<br>CHEVRON U.S.A. INC.                                                                                                                                                                                                                                                                                                                                                                                                                                                                                                                                                                                                                                                                                                                                                                                                                                                                                                                                                                                                                                                                                                                                                                                                                                                                                                                                                                                                                                                                                                                                                                                                                                                                                                                                                                                                                                                                                                                                                                                                                                                                                     |                                                                                                    |                           | 9. OGRID Number 4323                                          |                                           |
| 3. Address of Operator                                                                                                                                                                                                                                                                                                                                                                                                                                                                                                                                                                                                                                                                                                                                                                                                                                                                                                                                                                                                                                                                                                                                                                                                                                                                                                                                                                                                                                                                                                                                                                                                                                                                                                                                                                                                                                                                                                                                                                                                                                                                                                         | DEC 0 1 2015                                                                                       |                           | 10. Pool name or Wildcat                                      |                                           |
| 15 SMITH ROAD, MIDLAND, TEXAS 79705                                                                                                                                                                                                                                                                                                                                                                                                                                                                                                                                                                                                                                                                                                                                                                                                                                                                                                                                                                                                                                                                                                                                                                                                                                                                                                                                                                                                                                                                                                                                                                                                                                                                                                                                                                                                                                                                                                                                                                                                                                                                                            |                                                                                                    | VACUUM                    |                                                               |                                           |
| 4. Well Location                                                                                                                                                                                                                                                                                                                                                                                                                                                                                                                                                                                                                                                                                                                                                                                                                                                                                                                                                                                                                                                                                                                                                                                                                                                                                                                                                                                                                                                                                                                                                                                                                                                                                                                                                                                                                                                                                                                                                                                                                                                                                                               |                                                                                                    | RECEIVED                  |                                                               |                                           |
| Unit Letter: M 1310 feet from SOUTH line and 120 feet from the WEST line                                                                                                                                                                                                                                                                                                                                                                                                                                                                                                                                                                                                                                                                                                                                                                                                                                                                                                                                                                                                                                                                                                                                                                                                                                                                                                                                                                                                                                                                                                                                                                                                                                                                                                                                                                                                                                                                                                                                                                                                                                                       |                                                                                                    |                           |                                                               |                                           |
| Section 35                                                                                                                                                                                                                                                                                                                                                                                                                                                                                                                                                                                                                                                                                                                                                                                                                                                                                                                                                                                                                                                                                                                                                                                                                                                                                                                                                                                                                                                                                                                                                                                                                                                                                                                                                                                                                                                                                                                                                                                                                                                                                                                     |                                                                                                    |                           |                                                               | County LEA                                |
| No. of the last of | 11. Elevation (Show whether DR                                                                     |                           | NMPM                                                          | County LLM                                |
| The Elevation (Show whether Dit, ICE)                                                                                                                                                                                                                                                                                                                                                                                                                                                                                                                                                                                                                                                                                                                                                                                                                                                                                                                                                                                                                                                                                                                                                                                                                                                                                                                                                                                                                                                                                                                                                                                                                                                                                                                                                                                                                                                                                                                                                                                                                                                                                          |                                                                                                    |                           |                                                               |                                           |
|                                                                                                                                                                                                                                                                                                                                                                                                                                                                                                                                                                                                                                                                                                                                                                                                                                                                                                                                                                                                                                                                                                                                                                                                                                                                                                                                                                                                                                                                                                                                                                                                                                                                                                                                                                                                                                                                                                                                                                                                                                                                                                                                | CHANGE PLANS  MULTIPLE COMPL  Deleted operations. (Clearly state all ork). SEE RULE 19.15.7.14 NMA | OTHER: REPAI              | R & RETURN TO                                                 | INJECTION lates, including estimated date |
| proposed completion or rec<br>11/09/2015: NOTIFIED NMOCD.                                                                                                                                                                                                                                                                                                                                                                                                                                                                                                                                                                                                                                                                                                                                                                                                                                                                                                                                                                                                                                                                                                                                                                                                                                                                                                                                                                                                                                                                                                                                                                                                                                                                                                                                                                                                                                                                                                                                                                                                                                                                      |                                                                                                    | SI FOR 32 MINUT           | ES. WITNESSEI                                                 | D BY NMOCD.                               |
| (ORIGINAL CHART & COPY OF CHART ATTACHED).                                                                                                                                                                                                                                                                                                                                                                                                                                                                                                                                                                                                                                                                                                                                                                                                                                                                                                                                                                                                                                                                                                                                                                                                                                                                                                                                                                                                                                                                                                                                                                                                                                                                                                                                                                                                                                                                                                                                                                                                                                                                                     |                                                                                                    |                           |                                                               |                                           |
| RETURNED TO INJECTION                                                                                                                                                                                                                                                                                                                                                                                                                                                                                                                                                                                                                                                                                                                                                                                                                                                                                                                                                                                                                                                                                                                                                                                                                                                                                                                                                                                                                                                                                                                                                                                                                                                                                                                                                                                                                                                                                                                                                                                                                                                                                                          |                                                                                                    |                           |                                                               |                                           |
| Spud Date:                                                                                                                                                                                                                                                                                                                                                                                                                                                                                                                                                                                                                                                                                                                                                                                                                                                                                                                                                                                                                                                                                                                                                                                                                                                                                                                                                                                                                                                                                                                                                                                                                                                                                                                                                                                                                                                                                                                                                                                                                                                                                                                     | Rig Release D                                                                                      | Date:                     | - V                                                           |                                           |
| I hereby certify that the information                                                                                                                                                                                                                                                                                                                                                                                                                                                                                                                                                                                                                                                                                                                                                                                                                                                                                                                                                                                                                                                                                                                                                                                                                                                                                                                                                                                                                                                                                                                                                                                                                                                                                                                                                                                                                                                                                                                                                                                                                                                                                          | above is true and complete to the l                                                                | nest of my knowleds       | ge and belief                                                 |                                           |
| SIGNATURE PROSE                                                                                                                                                                                                                                                                                                                                                                                                                                                                                                                                                                                                                                                                                                                                                                                                                                                                                                                                                                                                                                                                                                                                                                                                                                                                                                                                                                                                                                                                                                                                                                                                                                                                                                                                                                                                                                                                                                                                                                                                                                                                                                                | Louten                                                                                             | SULATORY SPECI            |                                                               | G-B                                       |
| SIGNATURE TO VI                                                                                                                                                                                                                                                                                                                                                                                                                                                                                                                                                                                                                                                                                                                                                                                                                                                                                                                                                                                                                                                                                                                                                                                                                                                                                                                                                                                                                                                                                                                                                                                                                                                                                                                                                                                                                                                                                                                                                                                                                                                                                                                | TILE REG                                                                                           | OLATORI SPECI             | ALIST                                                         | DATE 11/23/2015                           |
| Type or print name DENISE PINK For State Use Only                                                                                                                                                                                                                                                                                                                                                                                                                                                                                                                                                                                                                                                                                                                                                                                                                                                                                                                                                                                                                                                                                                                                                                                                                                                                                                                                                                                                                                                                                                                                                                                                                                                                                                                                                                                                                                                                                                                                                                                                                                                                              | ERTON E-mail address                                                                               | ss: <u>leakejd@chevro</u> | on.com Pl                                                     | HONE: 432-687-7375                        |
| APPROVED BY: Bullon                                                                                                                                                                                                                                                                                                                                                                                                                                                                                                                                                                                                                                                                                                                                                                                                                                                                                                                                                                                                                                                                                                                                                                                                                                                                                                                                                                                                                                                                                                                                                                                                                                                                                                                                                                                                                                                                                                                                                                                                                                                                                                            | mamae TITLE                                                                                        | Stuff Man                 | vago I                                                        | DATE 12-1-15                              |