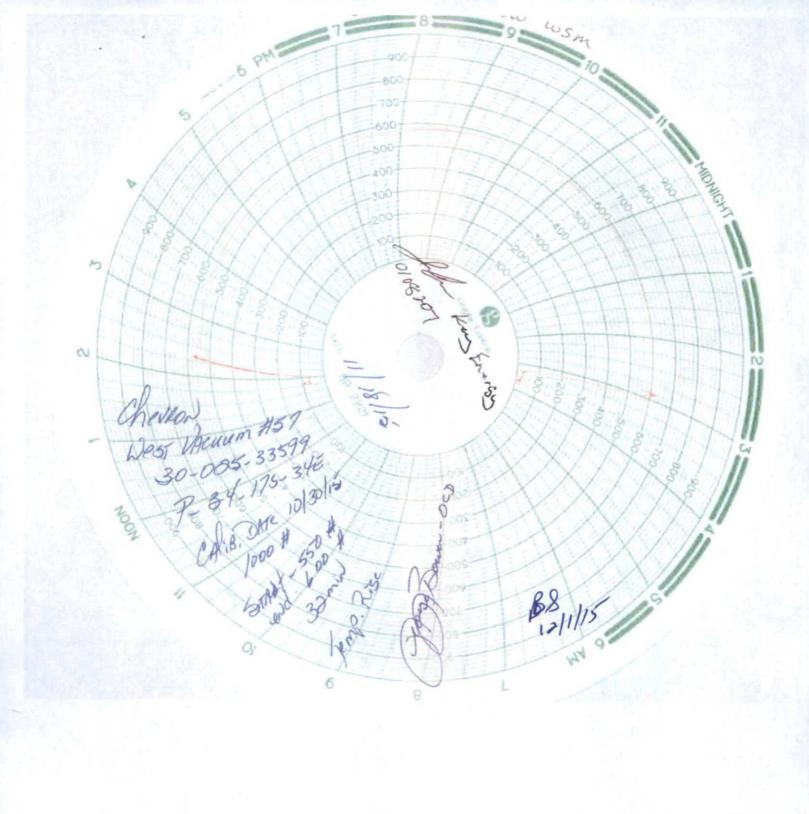

| Submit 1 Copy To Appropriate District<br>Office                                                                                                                                                                                                                            | ct II - (575) 393.6161Energy, Minerals and Natural ResourcesN. French Dr., Hobbs, NM 88240Energy, Minerals and Natural Resourcesct II - (575) 748-1283OIL CONSERVATION DIVISION. First St., Artesia, NM 882101220 South St. Francis Dr.ct III - (505) 334-6178Santa Fe, NM 87410St. Francis Dr., Santa Fe, NMSanta Fe, NM 87505 |                    | Form C-103<br>Revised July 18, 2013                                                                                                                                                                                                                                                                                                                                                                                                                                                                                                                                                                                                                                                                 |
|----------------------------------------------------------------------------------------------------------------------------------------------------------------------------------------------------------------------------------------------------------------------------|---------------------------------------------------------------------------------------------------------------------------------------------------------------------------------------------------------------------------------------------------------------------------------------------------------------------------------|--------------------|-----------------------------------------------------------------------------------------------------------------------------------------------------------------------------------------------------------------------------------------------------------------------------------------------------------------------------------------------------------------------------------------------------------------------------------------------------------------------------------------------------------------------------------------------------------------------------------------------------------------------------------------------------------------------------------------------------|
| <u>District I</u> – (575) 393-6161<br>1625 N. French Dr., Hobbs, NM 88240<br><u>District II</u> – (575) 748-1283                                                                                                                                                           |                                                                                                                                                                                                                                                                                                                                 |                    | VELL API NO.<br>0-025-33599                                                                                                                                                                                                                                                                                                                                                                                                                                                                                                                                                                                                                                                                         |
| 811 S. First St., Artesia, NM 88210<br>District III – (505) 334-6178                                                                                                                                                                                                       |                                                                                                                                                                                                                                                                                                                                 |                    | . Indicate Type of Lease                                                                                                                                                                                                                                                                                                                                                                                                                                                                                                                                                                                                                                                                            |
| 1000 Rio Brazos Rd., Aztec, NM 87410                                                                                                                                                                                                                                       |                                                                                                                                                                                                                                                                                                                                 |                    | STATE FEE                                                                                                                                                                                                                                                                                                                                                                                                                                                                                                                                                                                                                                                                                           |
| <u>District IV</u> – (505) 476-3460<br>1220 S. St. Francis Dr., Santa Fe, NM<br>87505                                                                                                                                                                                      |                                                                                                                                                                                                                                                                                                                                 |                    | . State Oil & Gas Lease No.                                                                                                                                                                                                                                                                                                                                                                                                                                                                                                                                                                                                                                                                         |
| SUNDRY NOTICES AND REPORTS ON WELLS                                                                                                                                                                                                                                        |                                                                                                                                                                                                                                                                                                                                 |                    | . Lease Name or Unit Agreement Name                                                                                                                                                                                                                                                                                                                                                                                                                                                                                                                                                                                                                                                                 |
| (DO NOT USE THIS FORM FOR PROPOSALS TO DRILL OR TO DEEPEN OR PLUG BACK TO A DIFFERENT RESERVOIR. USE "APPLICATION FOR PERMIT" (FORM C-101) FOR SCHOOL                                                                                                                      |                                                                                                                                                                                                                                                                                                                                 | ENG                | WEST VACUUM UNIT                                                                                                                                                                                                                                                                                                                                                                                                                                                                                                                                                                                                                                                                                    |
| PROPOSALS.)                                                                                                                                                                                                                                                                |                                                                                                                                                                                                                                                                                                                                 |                    | WEST VACUUM UNIT /<br>Well Number 057                                                                                                                                                                                                                                                                                                                                                                                                                                                                                                                                                                                                                                                               |
| 1. Type of Well: Oil Well                                                                                                                                                                                                                                                  | Gas Well Other INJECTOR                                                                                                                                                                                                                                                                                                         |                    | 1                                                                                                                                                                                                                                                                                                                                                                                                                                                                                                                                                                                                                                                                                                   |
| <ol> <li>Name of Operator<br/>CHEVRON U.S.A. INC.</li> </ol>                                                                                                                                                                                                               | DEC                                                                                                                                                                                                                                                                                                                             | 01 2010 9.         | . OGRID Number 4323                                                                                                                                                                                                                                                                                                                                                                                                                                                                                                                                                                                                                                                                                 |
| 3. Address of Operator<br>15 SMITH ROAD, MIDLAND, 7                                                                                                                                                                                                                        | TEXAS 79705                                                                                                                                                                                                                                                                                                                     |                    | 0. Pool name or Wildcat<br>ACUUM                                                                                                                                                                                                                                                                                                                                                                                                                                                                                                                                                                                                                                                                    |
| 4. Well Location                                                                                                                                                                                                                                                           |                                                                                                                                                                                                                                                                                                                                 |                    | Accom                                                                                                                                                                                                                                                                                                                                                                                                                                                                                                                                                                                                                                                                                               |
| Unit Letter: P 75 feet from SOUTH line and 1305 feet from the EAST line                                                                                                                                                                                                    |                                                                                                                                                                                                                                                                                                                                 |                    |                                                                                                                                                                                                                                                                                                                                                                                                                                                                                                                                                                                                                                                                                                     |
| Section 34 Township 17S Range 34E NMPM County LEA                                                                                                                                                                                                                          |                                                                                                                                                                                                                                                                                                                                 |                    |                                                                                                                                                                                                                                                                                                                                                                                                                                                                                                                                                                                                                                                                                                     |
| 11. Elevation (Show whether DR, RKB, RT, GR, etc.)                                                                                                                                                                                                                         |                                                                                                                                                                                                                                                                                                                                 |                    |                                                                                                                                                                                                                                                                                                                                                                                                                                                                                                                                                                                                                                                                                                     |
| The Elevation (bnow whenter DR, RRD, RT, OR, etc.)                                                                                                                                                                                                                         |                                                                                                                                                                                                                                                                                                                                 |                    |                                                                                                                                                                                                                                                                                                                                                                                                                                                                                                                                                                                                                                                                                                     |
| and the second                                                                                                                                                           |                                                                                                                                                                                                                                                                                                                                 |                    | and the second se |
| 12. Check Appropriate Box to Indicate Nature of Notice, Report or Other Data                                                                                                                                                                                               |                                                                                                                                                                                                                                                                                                                                 |                    |                                                                                                                                                                                                                                                                                                                                                                                                                                                                                                                                                                                                                                                                                                     |
|                                                                                                                                                                                                                                                                            |                                                                                                                                                                                                                                                                                                                                 |                    |                                                                                                                                                                                                                                                                                                                                                                                                                                                                                                                                                                                                                                                                                                     |
| NOTICE OF INTENTION TO: SUBSEQUENT REPORT OF:<br>PERFORM REMEDIAL WORK PLUG AND ABANDON REMEDIAL WORK ALTERING CASING                                                                                                                                                      |                                                                                                                                                                                                                                                                                                                                 |                    |                                                                                                                                                                                                                                                                                                                                                                                                                                                                                                                                                                                                                                                                                                     |
| TEMPORARILY ABANDON CHANGE PLANS COMMENCE DRILLING OPNS. P AND A                                                                                                                                                                                                           |                                                                                                                                                                                                                                                                                                                                 |                    |                                                                                                                                                                                                                                                                                                                                                                                                                                                                                                                                                                                                                                                                                                     |
| PULL OR ALTER CASING MULTIPLE COMPL CASING/CEMENT JOB                                                                                                                                                                                                                      |                                                                                                                                                                                                                                                                                                                                 |                    |                                                                                                                                                                                                                                                                                                                                                                                                                                                                                                                                                                                                                                                                                                     |
|                                                                                                                                                                                                                                                                            |                                                                                                                                                                                                                                                                                                                                 |                    | _                                                                                                                                                                                                                                                                                                                                                                                                                                                                                                                                                                                                                                                                                                   |
| CLOSED-LOOP SYSTEM                                                                                                                                                                                                                                                         |                                                                                                                                                                                                                                                                                                                                 |                    |                                                                                                                                                                                                                                                                                                                                                                                                                                                                                                                                                                                                                                                                                                     |
| OTHER: OTHER: REPAIR & RETURN TO INJECTION                                                                                                                                                                                                                                 |                                                                                                                                                                                                                                                                                                                                 |                    |                                                                                                                                                                                                                                                                                                                                                                                                                                                                                                                                                                                                                                                                                                     |
| <ol> <li>Describe proposed or completed operations. (Clearly state all pertinent details, and give pertinent dates, including estimated date<br/>of starting any proposed work). SEE RULE 19.15.7.14 NMAC. For Multiple Completions: Attach wellbore diagram of</li> </ol> |                                                                                                                                                                                                                                                                                                                                 |                    |                                                                                                                                                                                                                                                                                                                                                                                                                                                                                                                                                                                                                                                                                                     |
| proposed completion or recompletion.                                                                                                                                                                                                                                       |                                                                                                                                                                                                                                                                                                                                 |                    |                                                                                                                                                                                                                                                                                                                                                                                                                                                                                                                                                                                                                                                                                                     |
| P-P                                                                                                                                                                                                                                                                        |                                                                                                                                                                                                                                                                                                                                 |                    |                                                                                                                                                                                                                                                                                                                                                                                                                                                                                                                                                                                                                                                                                                     |
| 11/18/2015: NOTIFIED NMOCD. RAN CHART. PRESS TO 600 PSI FOR 32 MINUTES. WITNESSED BY NMOCD. (COLOR COPY OF CHART ATTACHED).                                                                                                                                                |                                                                                                                                                                                                                                                                                                                                 |                    |                                                                                                                                                                                                                                                                                                                                                                                                                                                                                                                                                                                                                                                                                                     |
|                                                                                                                                                                                                                                                                            |                                                                                                                                                                                                                                                                                                                                 |                    |                                                                                                                                                                                                                                                                                                                                                                                                                                                                                                                                                                                                                                                                                                     |
| RETURNED TO INJECTION.                                                                                                                                                                                                                                                     |                                                                                                                                                                                                                                                                                                                                 |                    |                                                                                                                                                                                                                                                                                                                                                                                                                                                                                                                                                                                                                                                                                                     |
|                                                                                                                                                                                                                                                                            |                                                                                                                                                                                                                                                                                                                                 |                    |                                                                                                                                                                                                                                                                                                                                                                                                                                                                                                                                                                                                                                                                                                     |
|                                                                                                                                                                                                                                                                            |                                                                                                                                                                                                                                                                                                                                 |                    |                                                                                                                                                                                                                                                                                                                                                                                                                                                                                                                                                                                                                                                                                                     |
| Spud Date:                                                                                                                                                                                                                                                                 | Rig Release Date                                                                                                                                                                                                                                                                                                                | :                  |                                                                                                                                                                                                                                                                                                                                                                                                                                                                                                                                                                                                                                                                                                     |
|                                                                                                                                                                                                                                                                            |                                                                                                                                                                                                                                                                                                                                 |                    |                                                                                                                                                                                                                                                                                                                                                                                                                                                                                                                                                                                                                                                                                                     |
| A Contest States of the second                                                                                                                                                                                                                                             |                                                                                                                                                                                                                                                                                                                                 |                    |                                                                                                                                                                                                                                                                                                                                                                                                                                                                                                                                                                                                                                                                                                     |
| I hereby certify that the information                                                                                                                                                                                                                                      | above is true and complete to the best                                                                                                                                                                                                                                                                                          | of my knowledge an | nd belief. GB                                                                                                                                                                                                                                                                                                                                                                                                                                                                                                                                                                                                                                                                                       |
| R X)                                                                                                                                                                                                                                                                       | -1 1                                                                                                                                                                                                                                                                                                                            |                    | 01                                                                                                                                                                                                                                                                                                                                                                                                                                                                                                                                                                                                                                                                                                  |
| SIGNATURE CHILL 1                                                                                                                                                                                                                                                          | KJeff Da TITLE REGUL                                                                                                                                                                                                                                                                                                            | ATORY SPECIALI     | ST DATE 11/23/2015                                                                                                                                                                                                                                                                                                                                                                                                                                                                                                                                                                                                                                                                                  |
| Type or print name DENISE PINKERTON E-mail address: <u>leakejd@chevron.com</u> PHONE: 432-687-7375                                                                                                                                                                         |                                                                                                                                                                                                                                                                                                                                 |                    |                                                                                                                                                                                                                                                                                                                                                                                                                                                                                                                                                                                                                                                                                                     |
| For State Use Only                                                                                                                                                                                                                                                         |                                                                                                                                                                                                                                                                                                                                 |                    |                                                                                                                                                                                                                                                                                                                                                                                                                                                                                                                                                                                                                                                                                                     |
|                                                                                                                                                                                                                                                                            |                                                                                                                                                                                                                                                                                                                                 |                    |                                                                                                                                                                                                                                                                                                                                                                                                                                                                                                                                                                                                                                                                                                     |
| APPROVED BY: Dill Somamah TITLE Staff Manager DATE 12/1/15                                                                                                                                                                                                                 |                                                                                                                                                                                                                                                                                                                                 |                    |                                                                                                                                                                                                                                                                                                                                                                                                                                                                                                                                                                                                                                                                                                     |
| Conditions of Approval (if any):                                                                                                                                                                                                                                           |                                                                                                                                                                                                                                                                                                                                 |                    |                                                                                                                                                                                                                                                                                                                                                                                                                                                                                                                                                                                                                                                                                                     |
|                                                                                                                                                                                                                                                                            |                                                                                                                                                                                                                                                                                                                                 |                    |                                                                                                                                                                                                                                                                                                                                                                                                                                                                                                                                                                                                                                                                                                     |